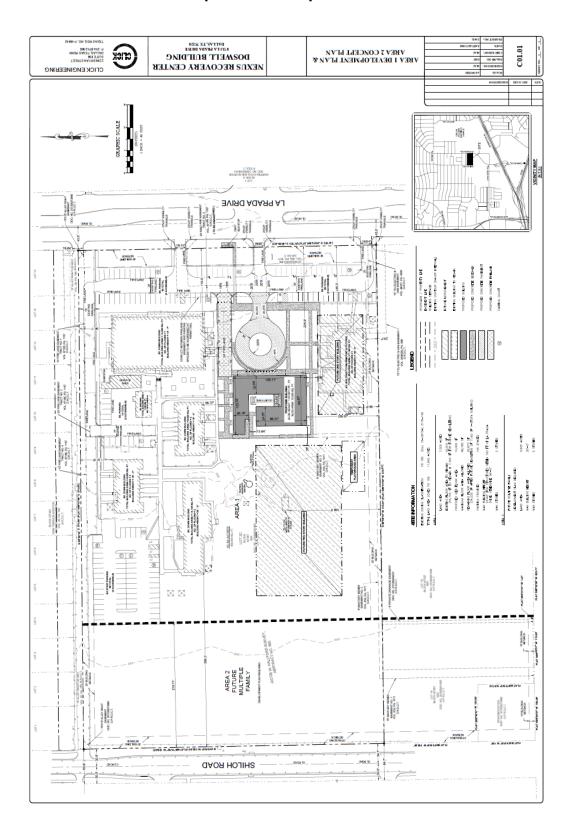

## **Proposed Development Plan**

#### **REQUEST DETAILS:**

The applicant is requesting to amend the development plan for Area 1 in Planned Development District No. 166.

The applicant proposes to reconfigure an internal driveway, modify the buildable footprint at three locations, and revise the parking layout to allow fire lane access and accommodate the modified building footprint.

Landscaping is required per Article X and will be reviewed at permitting.

The Transportation Development Services Division of the Transportation Department has reviewed the request and has no objection to the proposed minor amendment.

This is not a zoning change request and no changes to the existing zoning standards can be considered. The only purpose of this hearing is to determine if the proposed amendment to the development plan complies with the standards established for minor amendments. The Dallas City Code requires that if the plan amendment complies with the standards for a minor amendment, the plan shall be approved.

Upon review of the proposed development plan, staff has determined that the request meets the minor amendment criteria for a development plan, complies with the requirements set forth by Planned Development District No. 166, and does not impact any other provisions of the ordinance.