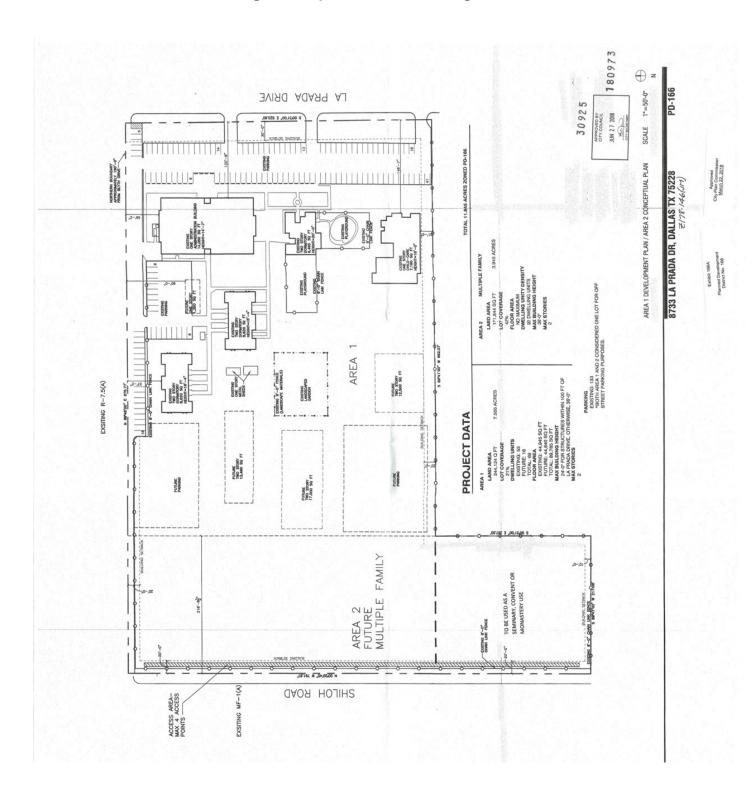

## **Existing Development Plan – Enlarged**

#### **BACKGROUND INFORMATION:**

- On December 7, 1983, Planned Development District No. 166 was established by Ordinance No. 18065 to allow a college, private school, multiple-family residential uses, establishment for the care of alcoholic, narcotic, or psychiatric patients, seminary and convent or monastery.
- The property is currently operating as the Nexus Recovery Center.