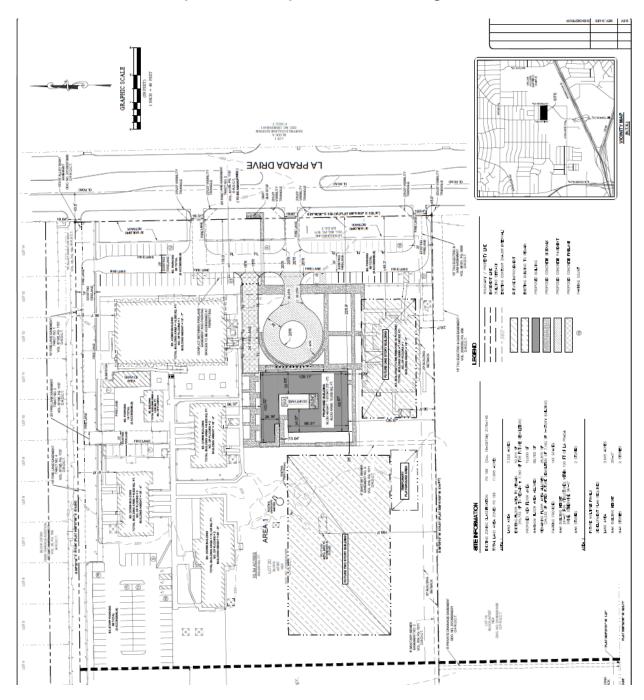

## **Proposed Development Plan – Enlarged**

#### **REQUEST DETAILS:**

The applicant is requesting to amend the development plan for Area 1 in Planned Development District No. 166.

The applicant proposes to reconfigure an internal driveway, modify the buildable footprint at three locations, and revise the parking layout to allow fire lane access and accommodate the modified building footprint.

Landscaping is required per Article X and will be reviewed at permitting.

The Transportation Development Services Division of the Transportation Department has reviewed the request and has no objection to the proposed minor amendment.

This is not a zoning change request and no changes to the existing zoning standards can be considered. The only purpose of this hearing is to determine if the proposed amendment to the development plan complies with the standards established for minor amendments. The Dallas City Code requires that if the plan amendment complies with the standards for a minor amendment, the plan shall be approved.

Upon review of the proposed development plan, staff has determined that the request meets the minor amendment criteria for a development plan, complies with the requirements set forth by Planned Development District No. 166, and does not impact any other provisions of the ordinance.