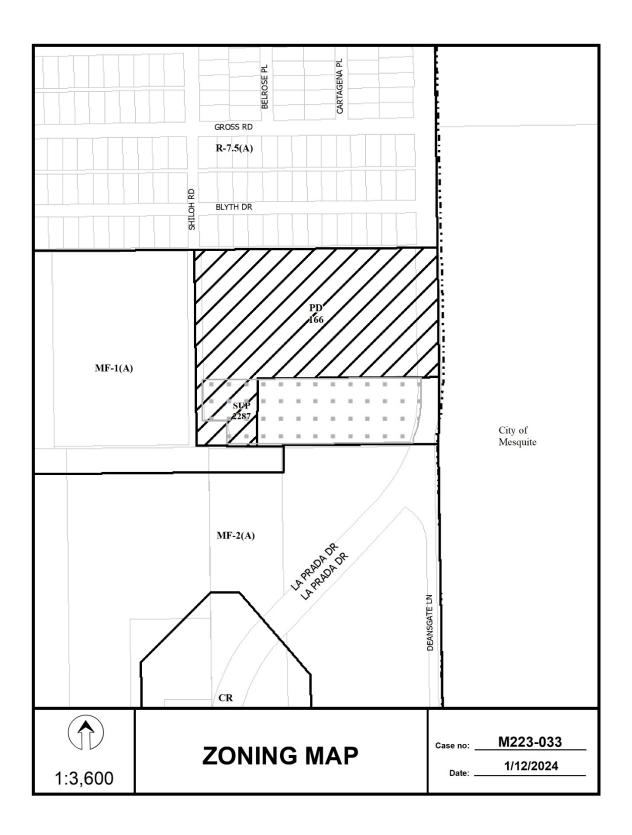

#### **CITY PLAN COMMISSION**

THURSDAY, MARCH 7, 2024

Planner: Tasfia Zahin

FILE NUMBER: M223-033(TZ) DATE FILED: August 22, 2023

**LOCATION:** West line of La Prada Drive, south of Blyth Drive

**COUNCIL DISTRICT:** 7

SIZE OF REQUEST: Approx. 10.54 acres CENSUS TRACT: 48113012302

**REPRESENTATIVE:** Rob Baldwin, Baldwin Associates

**APPLICANT/OWNER:** Nexus Incorporated

REQUEST: An application for a minor amendment to an existing

#### PLANNED DEVELOPMENT DISTRICT No. 166

https://dallascityhall.com/departments/city-attorney/pages/articles-data.aspx?pd=166

#### **BACKGROUND INFORMATION:**

- On December 7, 1983, Planned Development District No. 166 was established by Ordinance No. 18065 to allow a college, private school, multiple-family residential uses, establishment for the care of alcoholic, narcotic, or psychiatric patients, seminary and convent or monastery.
- The property is currently operating as the Nexus Recovery Center.

#### **REQUEST DETAILS:**

The applicant is requesting to amend the development plan for Area 1 in Planned Development District No. 166.

The applicant proposes to reconfigure an internal driveway, modify the buildable footprint at three locations, and revise the parking layout to allow fire lane access and accommodate the modified building footprint.