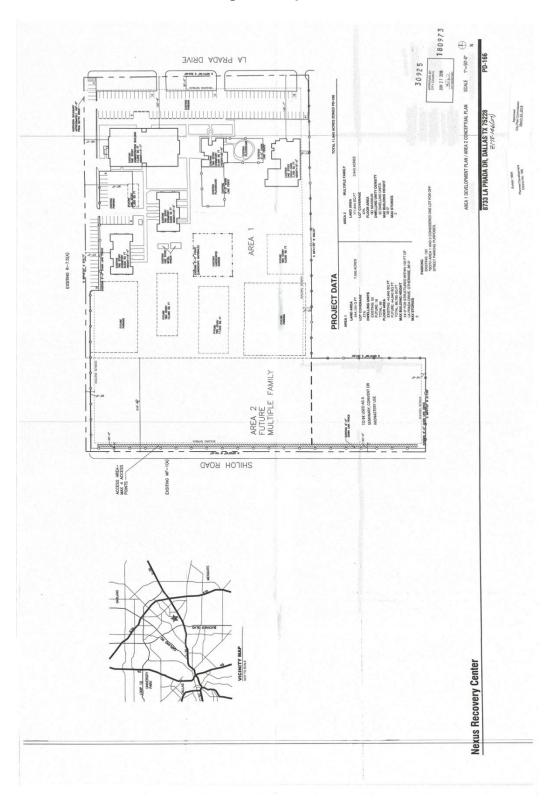

# **Existing Development Plan**

#### **BACKGROUND INFORMATION:**

- On December 7, 1983, Planned Development District No. 166 was established by Ordinance No. 18065 to allow a college, private school, multiple-family residential uses, establishment for the care of alcoholic, narcotic, or psychiatric patients, seminary and convent or monastery.
- The property is currently operating as the Nexus Recovery Center.