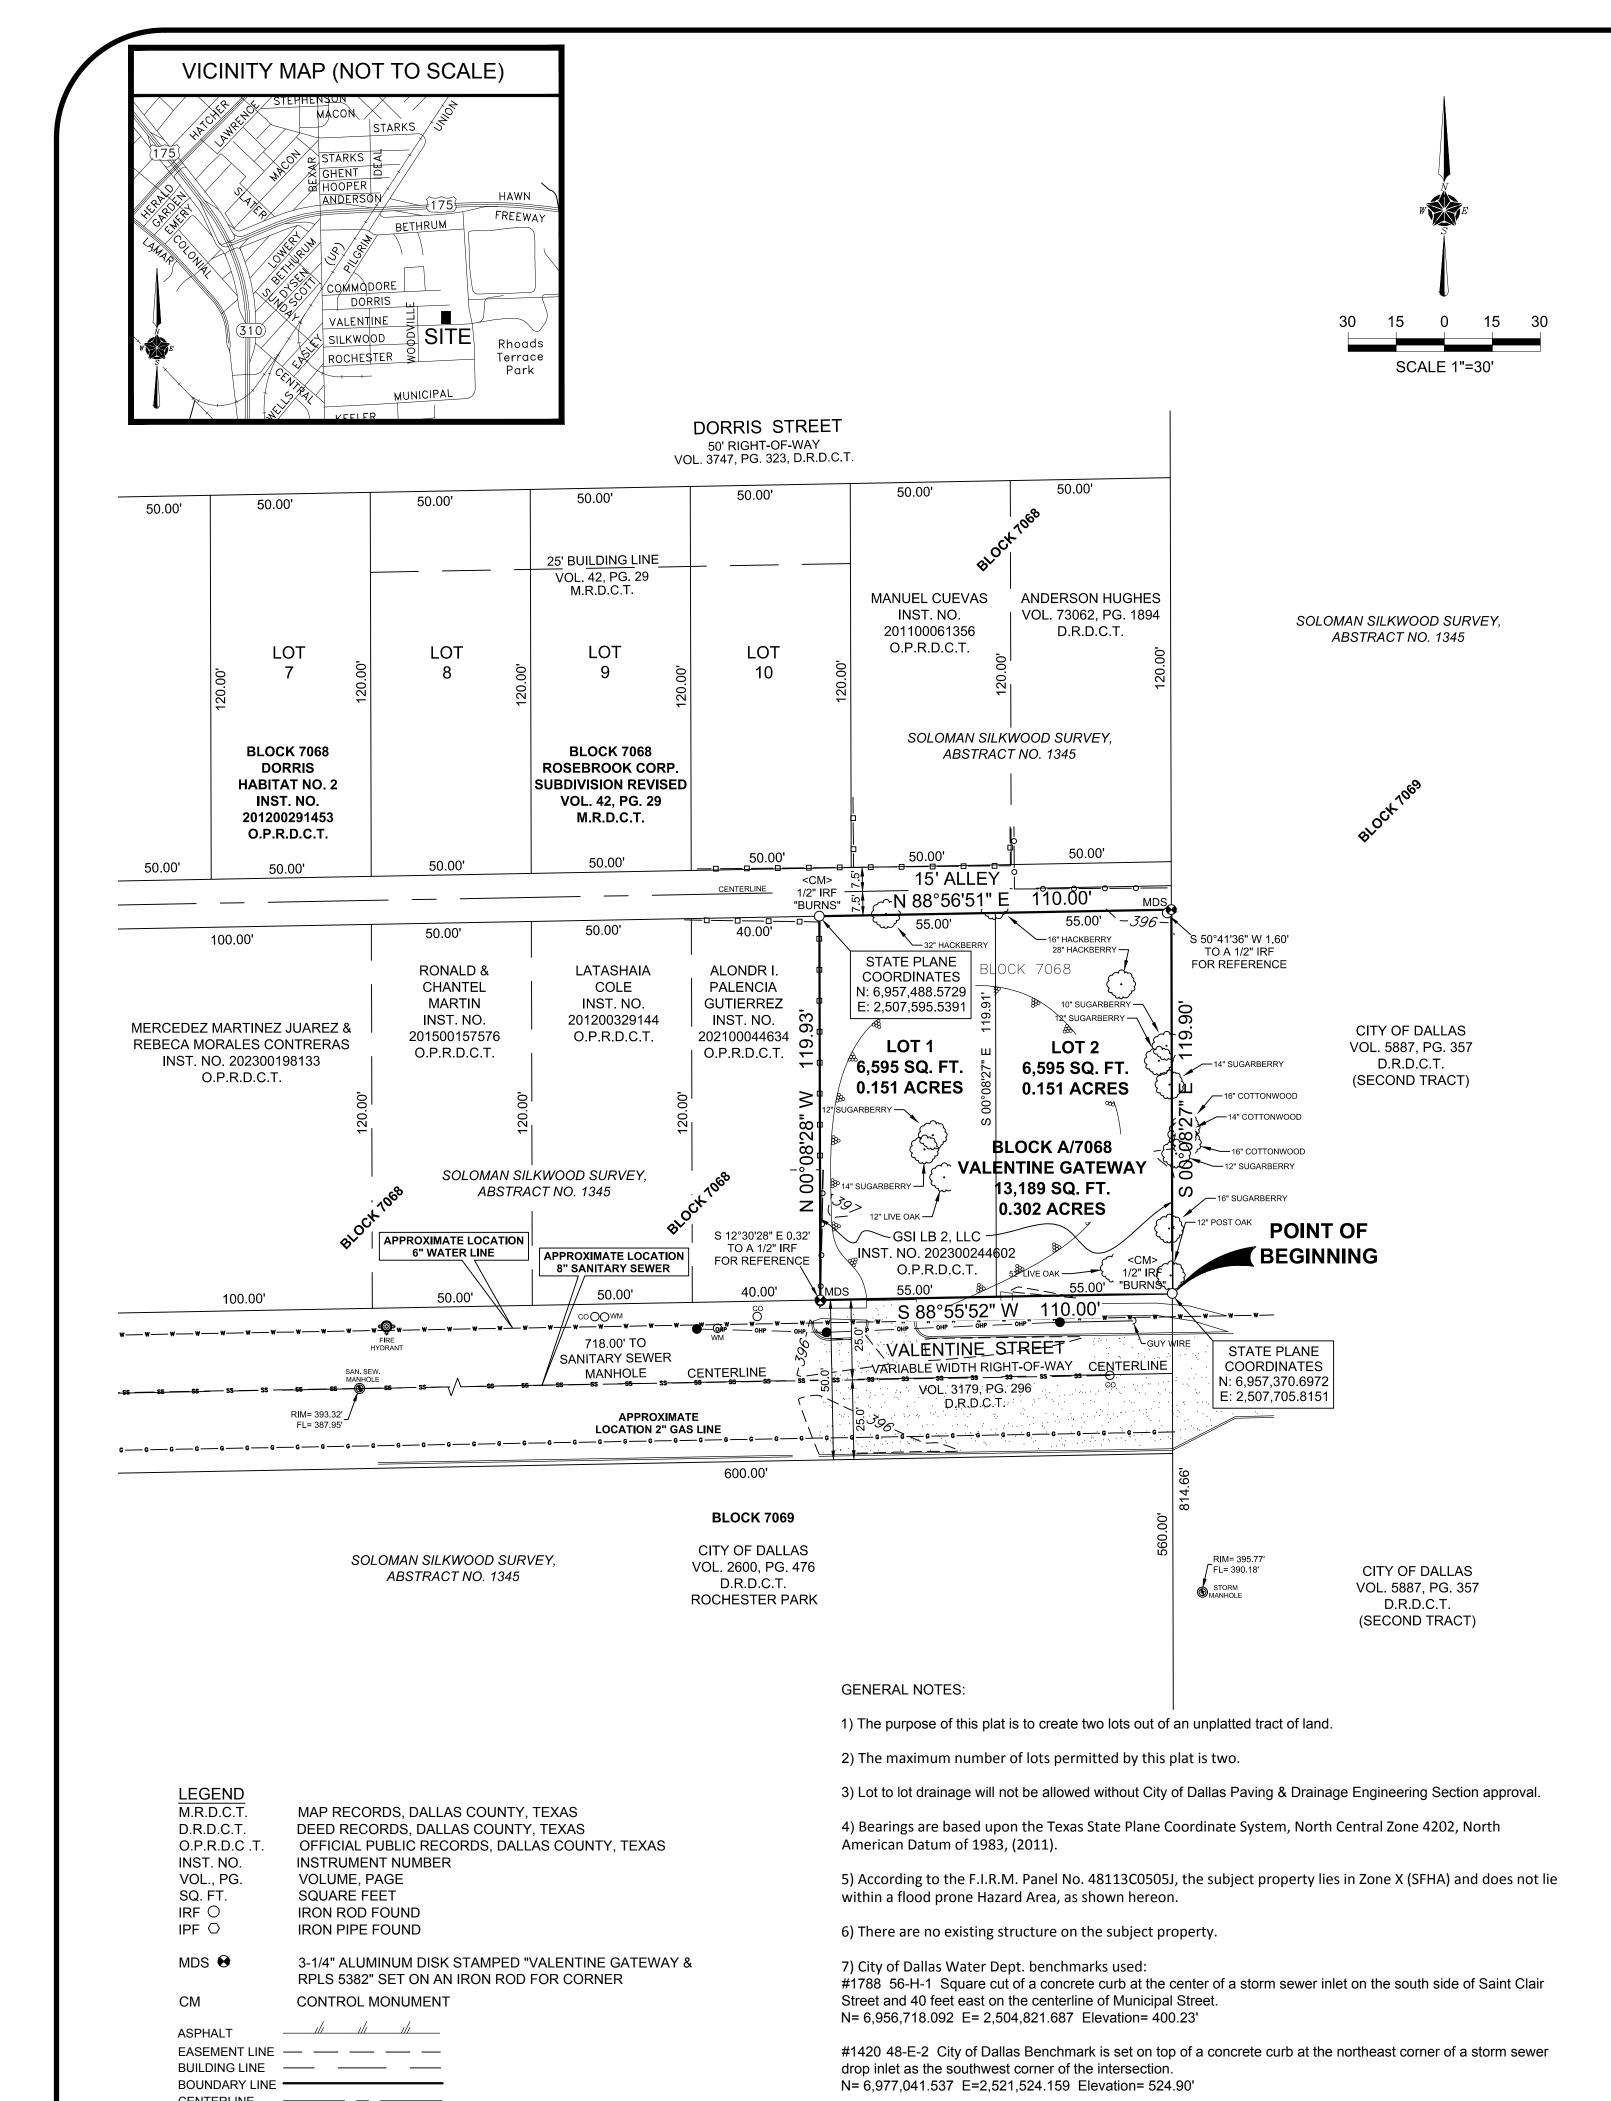

WHEREAS, GSI LB 2, LLC, is the owner of a tract of land situated in the Soloman Silkwood Survey Abstract No. 1345, in the City of Dallas, Dallas County, Texas, being in the of City of Dallas Block 7068, and being that same tract of land described in General Warranty Deed to GSI LB 2, LLC recorded in Instrument No. 202300244602, Official Public Records, Dallas County, Texas, being more particularly described by metes and bounds as follows:

BEGINNING at a 1/2 inch iron rod found with a plastic yellow cap stamped "BURNS" for corner, said point being the southeast corner of GSI LB 2 tract, lying on a westerly line of City Dallas Block 7069, and the Second Tract described in Deed to the City of Dallas as recorded in Volume 5887, Page 357, Deed Records, Dallas County, Texas, lying on the north right-of-way line of Valentine Street (variable width right-of-way);

THENCE South 88 degrees 55 minutes 52 seconds West, along the said north right-of-way line of Valentine Street, a distance of 110.00 feet to a 3-1/4 inch aluminum disc set stamped "VALENTINE GATEWAY & RPLS 5382" set on a 1/2 inch iron rod for corner, said point being the southwest corner of said GSI LB 2 tract, also being the southeast corner of that certain tract of land described in General Warranty Deed to Alondr I. Palencia Gutierrez recorded in Instrument Number 202100044634, Official Public Records, Dallas County, Texas, from which a 1/2 inch iron rod found bears South 12 degrees 30 minutes 28 seconds East, a distance of 0.32 feet for reference;

THENCE North 00 degrees 08 minutes 28 seconds West, departing the said north right-of-way line of Valentine Street, along the east line of said Palencia Gutierrez tract, a distance of 119.93 feet to a 1/2 inch iron rod found with a plastic yellow cap stamped "BURNS" for corner, said point being the northeast corner of said Palencia Gutierrez tract, lying on the south right-of-way line of a 15 foot alley;

THENCE North 88 degrees 56 minutes 51 seconds East, along the said south right-of-way line of alley, also being the north line of said GSI LB 2 tract, a distance of 110.00 feet to a 3-1/4 inch aluminum disc set stamped "VALENTINE GATEWAY & RPLS 5382" set on a 1/2 inch iron rod for corner, said point being the northeast corner of said GSI LB 2 tract, lying on a westerly line of City Dallas Block 7069, and said City of Dallas tract, from which a 1/2 inch iron rod found bears South 50 degrees 41 minutes 36 seconds West, a distance of 1.60 feet for reference;

THENCE South 00 degrees 08 minutes 27 seconds East, departing the said south right-of-way line of alley, along the east line of said GSI LB 2 tract, and said City Dallas Block 7069 and said City of Dallas tract, a distance of 119.90 feet to the POINT OF BEGINNING and containing 13,189 square feet or 0.302 an acre of land.