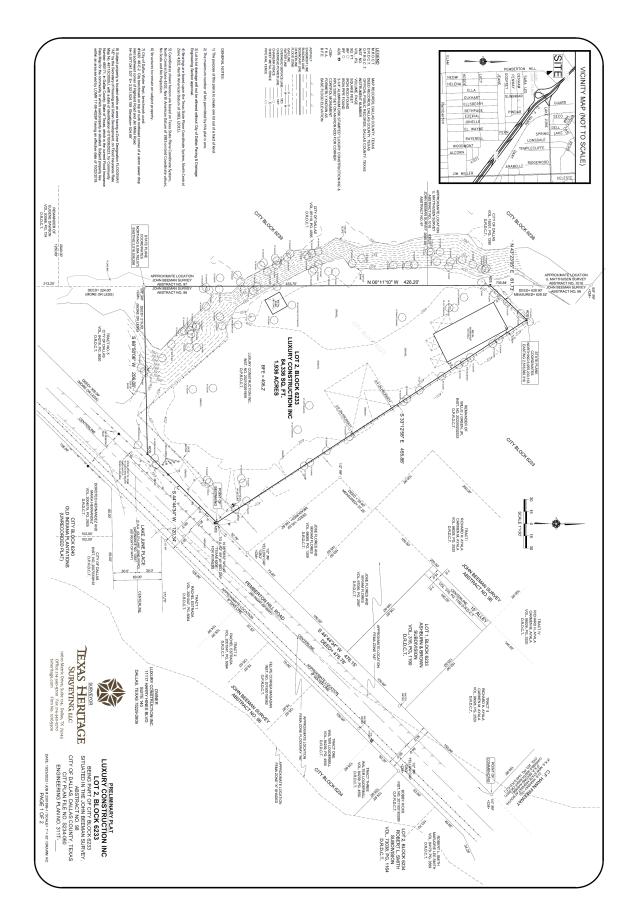

CITY COUNCIL DISTRICT: 5 SIZE OF REQUEST: 1.963-acres

APPLICANT/OWNER: Luxury Construction, INC

**REQUEST:** An application to create one 1.936-acre (84,336 square foot) lot from a tract of land in City Block 6233 on property located on Pemberton Hill Road, north of Lake June Place.