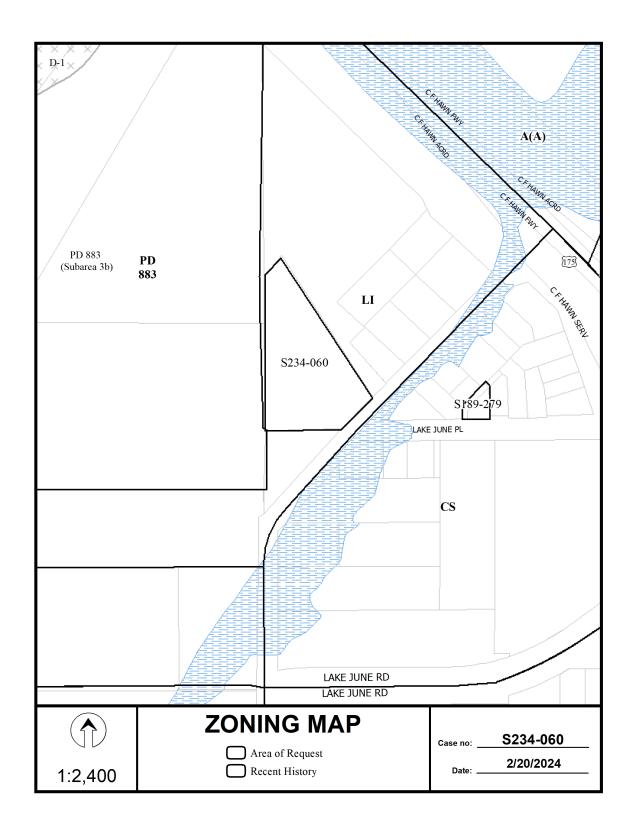

#### **CITY PLAN COMMISSION**

THURSDAY, MARCH 07, 2024

FILE NUMBER: S234-060 SENIOR PLANNER: Hema Sharma

LOCATION: Pemberton Hill Road, north of Lake June place

**DATE FILED:** February 08, 2024 **ZONING:** LI

CITY COUNCIL DISTRICT: 5 SIZE OF REQUEST: 1.963-acres

APPLICANT/OWNER: Luxury Construction, INC

**REQUEST:** An application to create one 1.936-acre (84,336 square foot) lot from a tract of land in City Block 6233 on property located on Pemberton Hill Road, north of Lake June Place.

#### SUBDIVISION HISTORY:

1. S189-279 was a request southeast of the present request to an application to create one 0.128-acre lot from a tract of land in City Block 6234 on property located on Lake June Place, east of Pemberton Hill Road. The request was approved on September 05, 2019 but has not been recorded.