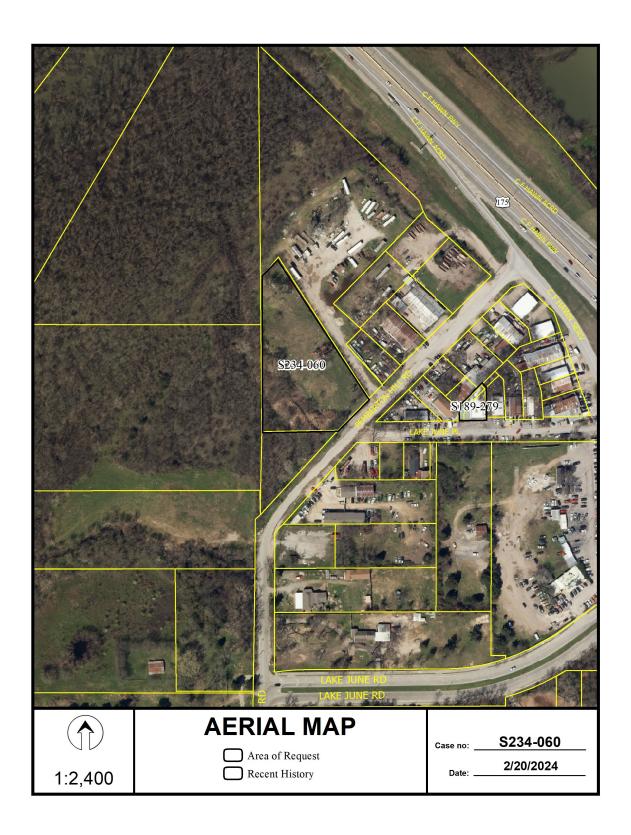

#### **CITY PLAN COMMISSION**

THURSDAY, MARCH 07, 2024

FILE NUMBER: S234-060 SENIOR PLANNER: Hema Sharma

LOCATION: Pemberton Hill Road, north of Lake June place

**DATE FILED:** February 08, 2024 **ZONING:** LI

CITY COUNCIL DISTRICT: 5 SIZE OF REQUEST: 1.963-acres

APPLICANT/OWNER: Luxury Construction, INC

**REQUEST:** An application to create one 1.936-acre (84,336 square foot) lot from a tract of land in City Block 6233 on property located on Pemberton Hill Road, north of Lake June Place.

#### SUBDIVISION HISTORY:

1. S189-279 was a request southeast of the present request to an application to create one 0.128-acre lot from a tract of land in City Block 6234 on property located on Lake June Place, east of Pemberton Hill Road. The request was approved on September 05, 2019 but has not been recorded.