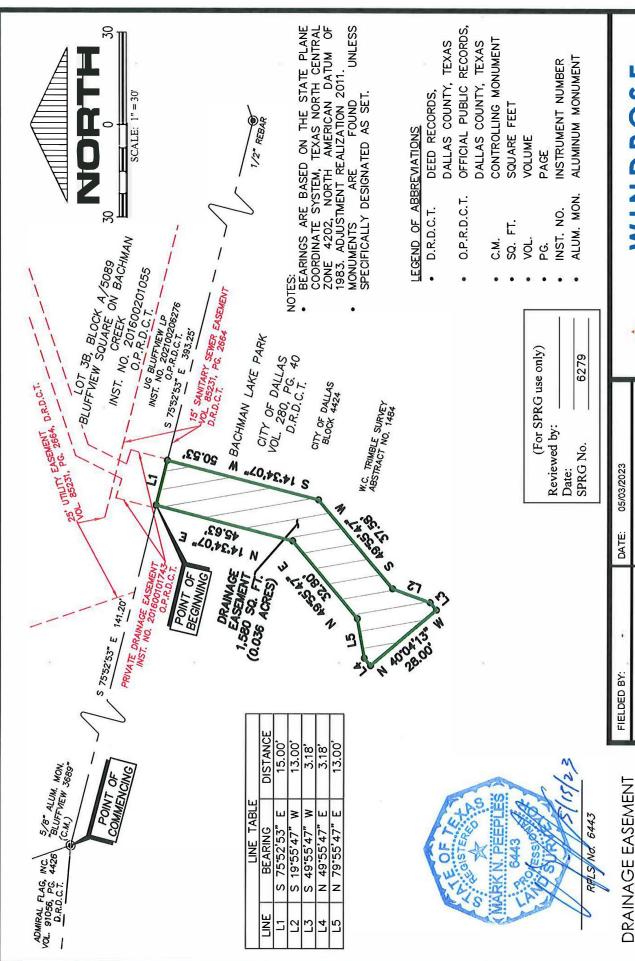

## DRAINAGE EASEMENT

## 1,580 SQ. FT. TRACT

DALLAS CITY BLOCK 4424

SITUATED IN THE W.C. TRIMBLE SURVEY, ABSTRACT NO. 1484 CITY OF DALLAS, DALLAS COUNTY, TEXAS Exhibit B

BEING A 1,580 SQUARE FOOT (0.036 ACRES) TRACT OF LAND SITUATED IN THE W.C. TRIMBLE SURVEY, ABSTRACT NUMBER (NO.) 1484, DALLAS COUNTY, TEXAS, PART OF CITY OF DALLAS BLOCK 4424, BEING A PORTION OF THAT TRACT OF LAND DESCRIBED TO THE CITY OF DALLAS IN DEED RECORDED IN VOLUME (VOL.) 280, PAGE (PG.) 40, DEED RECORDS, DALLAS COUNTY, TEXAS (D.R.D.C.T.), AND BEING MORE PARTICULARLY DESCRIBED BY METES AND BOUNDS AS FOLLOWS (BEARINGS ARE BASED ON THE STATE PLANE COORDINATE SYSTEM, TEXAS NORTH CENTRAL ZONE 4202, NORTH AMERICAN DATUM OF 1983. ADJUSTMENT REALIZATION 2011):

COMMENCING AT A 5/8-INCH ALUMINUM MONUMENT STAMPED 'BLUFFVIEW 3689" FOUND FOR CORNER ON THE NORTH LINE OF SAID CITY OF DALLAS TRACT, SAID POINT BEING THE EASTERNMOST CORNER OF A TRACT OF LAND DESCRIBED TO ADMIRAL FLAG, INC. IN SPECIAL WARRANTY DEED WITH VENDOR'S LIEN RECORDED IN VOL. 91056, PG. 4426, D.R.D.C.T. AND THE WESTERNMOST SOUTHWEST CORNER OF LOT 3B, BLOCK A/5089, BLUFFVIEW SQUARE ON BACHMAN CREEK, AN ADDITION TO THE CITY OF DALLAS, DALLAS COUNTY, TEXAS, ACCORDING TO THE MAP OR PLAT THEREOF RECORDED IN INSTRUMENT (INST.) NO. 201600201055, OFFICIAL PUBLIC RECORDS, DALLAS COUNTY, TEXAS (O.P.R.D.C.T.);

THENCE, SOUTH 75 DEGREES 52 MINUTES 53 SECONDS EAST, WITH A NORTHEAST LINE OF SAID CITY OF DALLAS TRACT AND A SOUTHWEST LINE OF SAID LOT 3B, A DISTANCE OF 141.20 FEET TO THE POINT OF BEGINNING;

THENCE, SOUTH 75 DEGREES 52 MINUTES 53 SECONDS EAST, CONTINUING WITH A NORTHEAST LINE OF SAID CITY OF DALLAS TRACT AND A SOUTHWEST LINE OF SAID LOT 3B, A DISTANCE OF 15.00 FEET TO A POINT FOR CORNER, FROM SAID POINT A 1/2-INCH REBAR FOUND FOR THE SOUTHERNMOST CORNER OF SAID LOT 3B BEARS SOUTH 75 DEGREES 52 MINUTES 53 SECONDS EAST, A DISTANCE OF 393.25 FEET;

THENCE, OVER, ACROSS, AND UPON SAID CITY OF DALLAS TRACT THE FOLLOWING COURSES AND DISTANCES:

SOUTH 14 DEGREES 34 MINUTES 07 SECONDS WEST, A DISTANCE OF 50.53 FEET TO A POINT FOR CORNER;

SOUTH 49 DEGREES 55 MINUTES 47 SECONDS WEST, A DISTANCE OF 37.58 FEET TO A POINT FOR CORNER;

SOUTH 19 DEGREES 55 MINUTES 47 SECONDS WEST, A DISTANCE OF 13.00 FEET TO A POINT FOR CORNER:

SOUTH 49 DEGREES 55 MINUTES 47 SECONDS WEST, A DISTANCE OF 3.18 FEET TO A POINT FOR CORNER;

NORTH 40 DEGREES 04 MINUTES 13 SECONDS WEST, A DISTANCE OF 28.00 FEET TO A POINT FOR CORNER;

NORTH 49 DEGREES 55 MINUTES 47 SECONDS EAST, A DISTANCE OF 3.18 FEET TO A POINT FOR CORNER;

NORTH 79 DEGREES 55 MINUTES 47 SECONDS EAST, A DISTANCE OF 13.00 FEET TO A POINT FOR CORNER;

NORTH 49 DEGREES 55 MINUTES 47 SECONDS EAST, A DISTANCE OF 32.80 FEET TO A POINT FOR CORNER;

NORTH 14 DEGREES 34 MINUTES 07 SECONDS EAST, A DISTANCE OF 45.63 FEET TO THE POINT OF BEGINNING AND CONTAINING 1,580 SQUARE FEET, OR 0.036 ACRES OF LAND, MORE OR LESS.

| (For SP      | RG use only) |
|--------------|--------------|
| Reviewed by: |              |
| Date:        |              |
| SPRG No.     | 6279         |