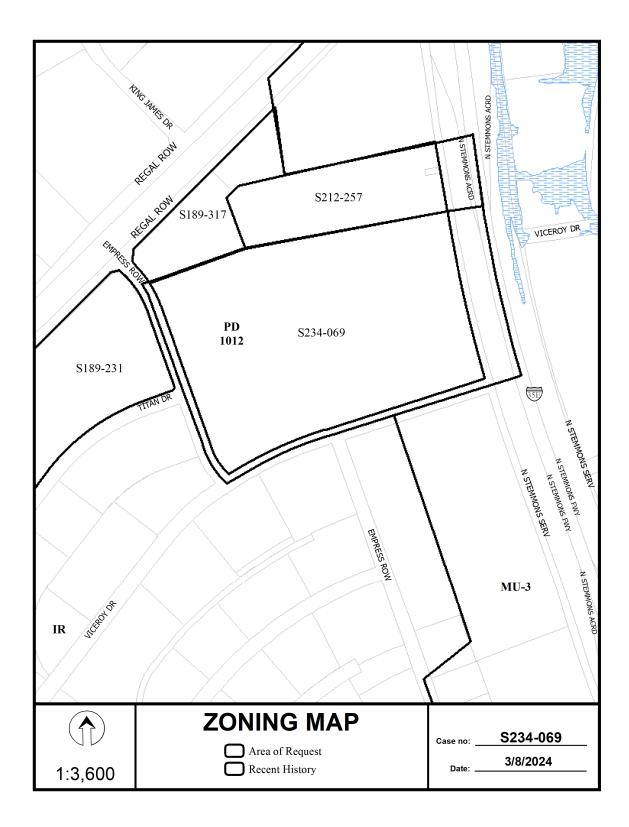

### CITY PLAN COMMISSION

THURSDAY, MARCH 21, 2024

SIZE OF REQUEST: 21.028-acres

**ZONING: PD 1012** 

FILE NUMBER: S234-069

SENIOR PLANNER: Sharmila Shrestha

**LOCATION:** Empress ROW at Viceroy Drive, west of Stemmons Freeway/Interstate Highway No. 35E

# **APPLICANT/OWNER:** The Salvation Army

**REQUEST:** An application to replat a 21.028-acre tract of land containing part of Lot 1 in City Block 4/7491 to create one lot on property located on Empress ROW at Viceroy Drive, west of Stemmons Freeway/Interstate Highway No. 35E.

# SUBDIVISION HISTORY:

- 1. S212-257 was a request north of the present request to replat a 5.372-acre tract of land containing part of Lot 1 in City Block 4/7941 to create one 2.505-acre lot and one 2.867-acre lot on property located on Stemmons Freeway/ Interstate Highway No. 35E, south of Regal Row. The request was approved on July 21, 2022, but has not been recorded.
- 2. S189-317 was a request west of the present request to replat a 3.712-acre tract of land containing part of Lot 3 in City Block 4/7941 to create two lots on property located on Regal Row at Empress Row, east corner. The request was approved on October 17, 2019, and was recorded on May 12, 2021.
- 3. S189-231 was a request southwest of the present request to replat a 17.661-acre tract of land containing all of Lot 1B in City Block 5/7941 to create one 6.538-acre lot and one 11.123-acre lot on property bounded by Titan Drive, Empress Row, Regal Row, and Governors Row. The request was approved on July 11, 2019, and was recorded on October 13, 2020.