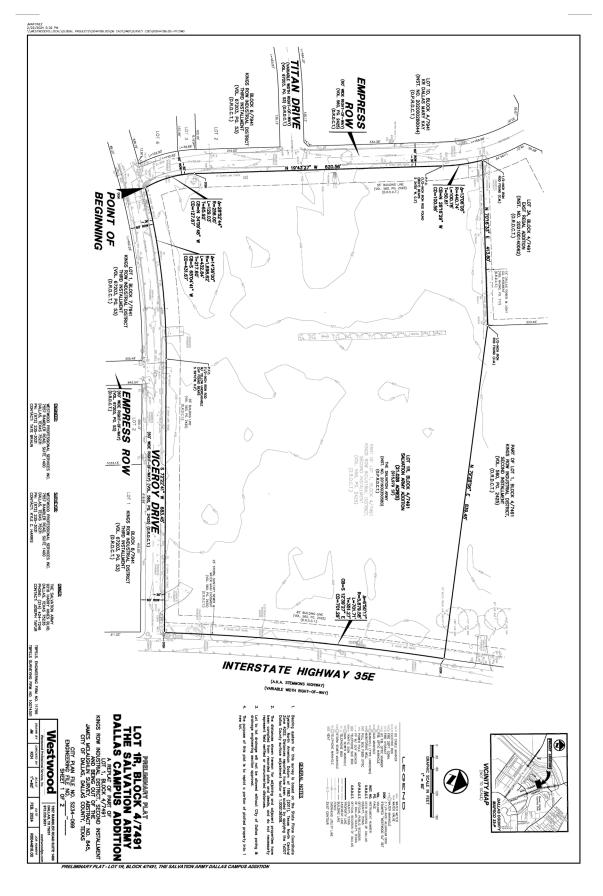

# **APPLICANT/OWNER:** The Salvation Army

**REQUEST:** An application to replat a 21.028-acre tract of land containing part of Lot 1 in City Block 4/7491 to create one lot on property located on Empress ROW at Viceroy Drive, west of Stemmons Freeway/Interstate Highway No. 35E.

#### Street Name / GIS, Lot & Block Conditions:

- 26. On the final plat, change "Interstate Highway 35E" to "Stemmons Freeway/Interstate Highway No. 35E".
- 27. Correct block number on plat to 4/7941.

- 28. On the final plat, change "Titan Drive" to "Titan Drive (AKA Titan ROW)".
- 29. On the final plat, identify the property as Lot 1C in City Block 4/7941.