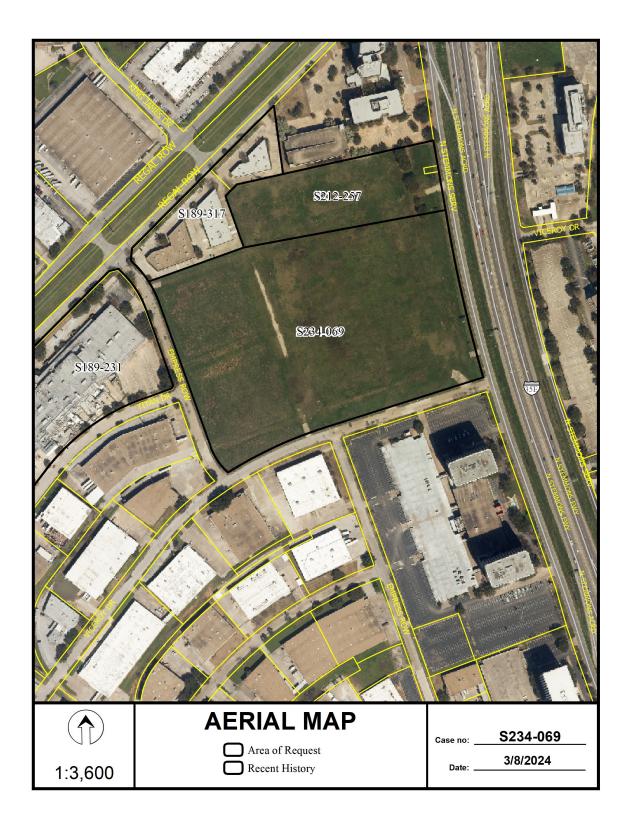

### CITY PLAN COMMISSION

THURSDAY, MARCH 21, 2024

SIZE OF REQUEST: 21.028-acres

**ZONING: PD 1012** 

FILE NUMBER: S234-069

SENIOR PLANNER: Sharmila Shrestha

**LOCATION:** Empress ROW at Viceroy Drive, west of Stemmons Freeway/Interstate Highway No. 35E

# **APPLICANT/OWNER:** The Salvation Army

**REQUEST:** An application to replat a 21.028-acre tract of land containing part of Lot 1 in City Block 4/7491 to create one lot on property located on Empress ROW at Viceroy Drive, west of Stemmons Freeway/Interstate Highway No. 35E.

# SUBDIVISION HISTORY:

- 1. S212-257 was a request north of the present request to replat a 5.372-acre tract of land containing part of Lot 1 in City Block 4/7941 to create one 2.505-acre lot and one 2.867-acre lot on property located on Stemmons Freeway/ Interstate Highway No. 35E, south of Regal Row. The request was approved on July 21, 2022, but has not been recorded.
- 2. S189-317 was a request west of the present request to replat a 3.712-acre tract of land containing part of Lot 3 in City Block 4/7941 to create two lots on property located on Regal Row at Empress Row, east corner. The request was approved on October 17, 2019, and was recorded on May 12, 2021.
- 3. S189-231 was a request southwest of the present request to replat a 17.661-acre tract of land containing all of Lot 1B in City Block 5/7941 to create one 6.538-acre lot and one 11.123-acre lot on property bounded by Titan Drive, Empress Row, Regal Row, and Governors Row. The request was approved on July 11, 2019, and was recorded on October 13, 2020.