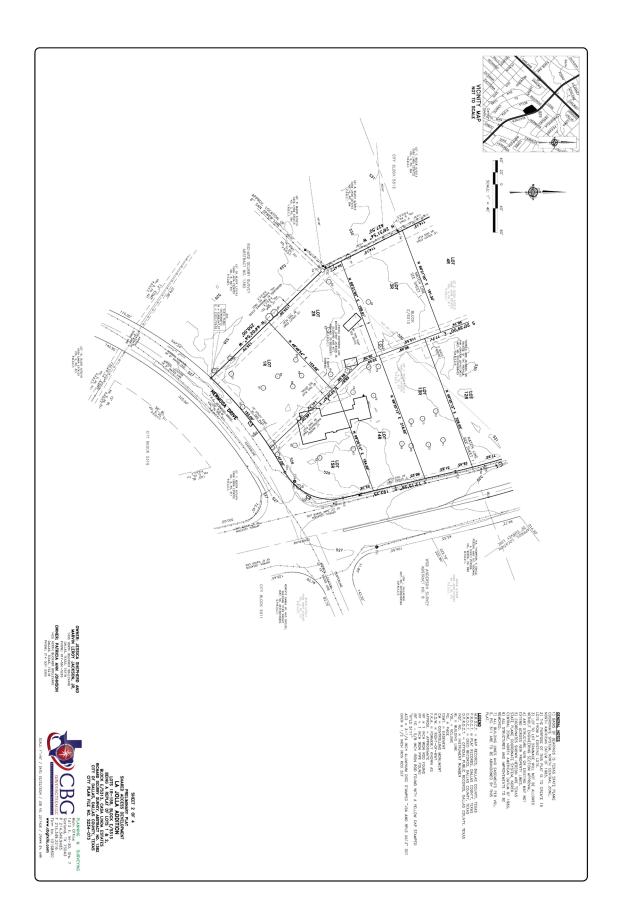

#### CITY PLAN COMMISSION

THURSDAY, MARCH 21, 2024

FILE NUMBER: S234-073 SENIOR PLANNER: Sharmila Shrestha

**LOCATION:** Buckner Boulevard at Hermosa Drive, west corner

**DATE FILED:** February 23, 2024 **ZONING:** R-10(A)

CITY COUNCIL DISTRICT: 9 SIZE OF REQUEST: 6.51-acres

APPLICANT/OWNER: Jessica Shephard and Marvin Leroy Jackson, Jr., Patricia Ann

Johnson

**REQUEST:** An application to replat a 6.51-acre tract of land containing all of Lots 1 and 2 in City Block E/5313 to create a 15-lot shared access development ranging in size from 16,332.05 square feet to 18,921.35 square feet on property located on Buckner Boulevard at Hermosa Drive, west corner.

The request is to create a 15-lot shared access development ranging in size from 16,332.05 square feet to 18,921.35 square feet.

Staff finds that there is a variation in the lot pattern in the immediate vicinity of the request. The request complies with the requirements of R-10(A) Single Family District and with the requirements of Section 51A-8.503; therefore, staff recommends approval of the request subject to compliance with the following conditions:

## **GIS, Lot & Block Conditions:**

40. On the final plat, identify the property as Lots 1 through 15 in City Block E1/5313.