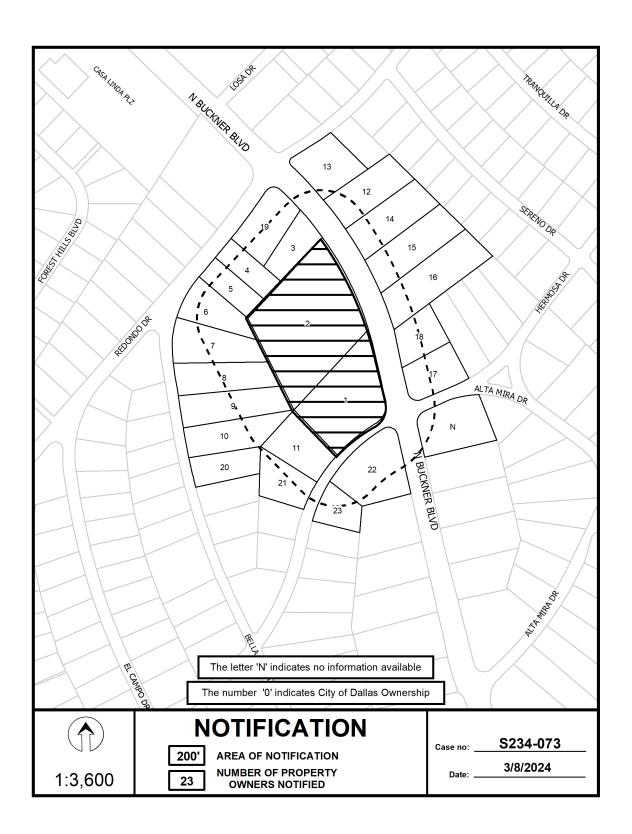

# Notification List of Property Owners S234-073

# 23 Property Owners Notified

| Label # | Address |                | Owner                           |
|---------|---------|----------------|---------------------------------|
| 1       | 1435    | N BUCKNER BLVD | SHEPHERD JESSICA &              |
| 2       | 1425    | N BUCKNER BLVD | JOHNSON PATRICIA A LIV TRUST &  |
| 3       | 1411    | N BUCKNER BLVD | OWENS JONATHAN ROCKWELL &       |
| 4       | 9414    | REDONDO DR     | BARTON DOUGLAS A &              |
| 5       | 9410    | REDONDO DR     | MILLER JOHN H III &             |
| 6       | 9406    | REDONDO DR     | COOPER JONATHAN D & CHARLOTTE W |
| 7       | 1406    | BELLA VISTA DR | BASS ANGELA M & WILLIAM B       |
| 8       | 1410    | BELLA VISTA DR | SHERMAN MARJORY EST OF          |
| 9       | 1414    | BELLA VISTA DR | BARDWELL WARNE E & TAMMY J      |
| 10      | 1418    | BELLA VISTA DR | FERGUSON CHANEY PITZER &        |
| 11      | 9425    | HERMOSA DR     | MENDERSHAUSEN PHILIP B          |
| 12      | 1410    | N BUCKNER BLVD | CARDOSO ORLANDO VIDAL           |
| 13      | 1406    | N BUCKNER BLVD | PRATER PAUL ROSS JR &           |
| 14      | 1414    | N BUCKNER BLVD | WASSEL JORDAN L &               |
| 15      | 1426    | N BUCKNER BLVD | HOWARD DENISE SHONTEL           |
| 16      | 1438    | N BUCKNER BLVD | GANTER KEVIN V &                |
| 17      | 1450    | N BUCKNER BLVD | GALLAGHER LISA L REVOCABLE      |
| 18      | 1446    | N BUCKNER BLVD | RIDGWAY NANCY E                 |
| 19      | 1405    | N BUCKNER BLVD | HOWARD HUBERT JR & MAVIS G      |
| 20      | 1422    | BELLA VISTA DR | BEHRENS R THADDEUS &            |
| 21      | 9421    | HERMOSA DR     | BRONAUGH JOHN E &               |
| 22      | 1511    | N BUCKNER BLVD | FRAGA JULIA                     |
| 23      | 9422    | HERMOSA DR     | SASS WILLIAM F & JANE E GRIFFIN |