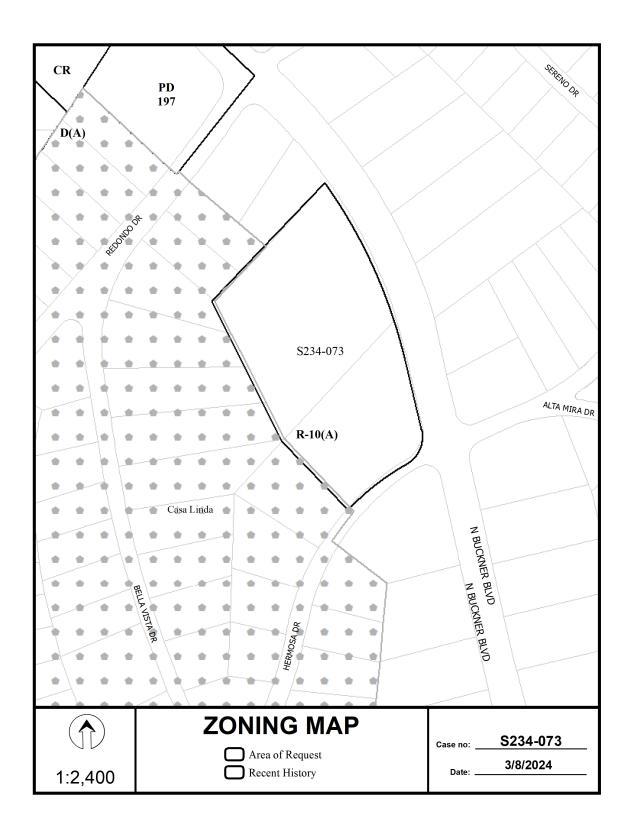

#### CITY PLAN COMMISSION

THURSDAY, MARCH 21, 2024

FILE NUMBER: S234-073 SENIOR PLANNER: Sharmila Shrestha

**LOCATION:** Buckner Boulevard at Hermosa Drive, west corner

**DATE FILED:** February 23, 2024 **ZONING:** R-10(A)

CITY COUNCIL DISTRICT: 9 SIZE OF REQUEST: 6.51-acres

APPLICANT/OWNER: Jessica Shephard and Marvin Leroy Jackson, Jr., Patricia Ann

Johnson

**REQUEST:** An application to replat a 6.51-acre tract of land containing all of Lots 1 and 2 in City Block E/5313 to create a 15-lot shared access development ranging in size from 16,332.05 square feet to 18,921.35 square feet on property located on Buckner Boulevard at Hermosa Drive, west corner.