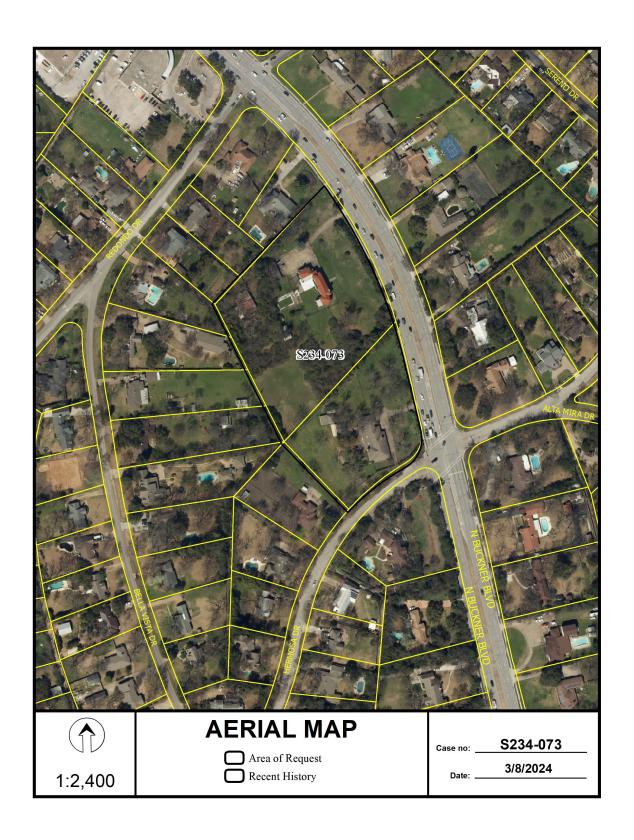

#### CITY PLAN COMMISSION

THURSDAY, MARCH 21, 2024

FILE NUMBER: S234-073 SENIOR PLANNER: Sharmila Shrestha

**LOCATION:** Buckner Boulevard at Hermosa Drive, west corner

**DATE FILED:** February 23, 2024 **ZONING:** R-10(A)

CITY COUNCIL DISTRICT: 9 SIZE OF REQUEST: 6.51-acres

APPLICANT/OWNER: Jessica Shephard and Marvin Leroy Jackson, Jr., Patricia Ann

Johnson

**REQUEST:** An application to replat a 6.51-acre tract of land containing all of Lots 1 and 2 in City Block E/5313 to create a 15-lot shared access development ranging in size from 16,332.05 square feet to 18,921.35 square feet on property located on Buckner Boulevard at Hermosa Drive, west corner.