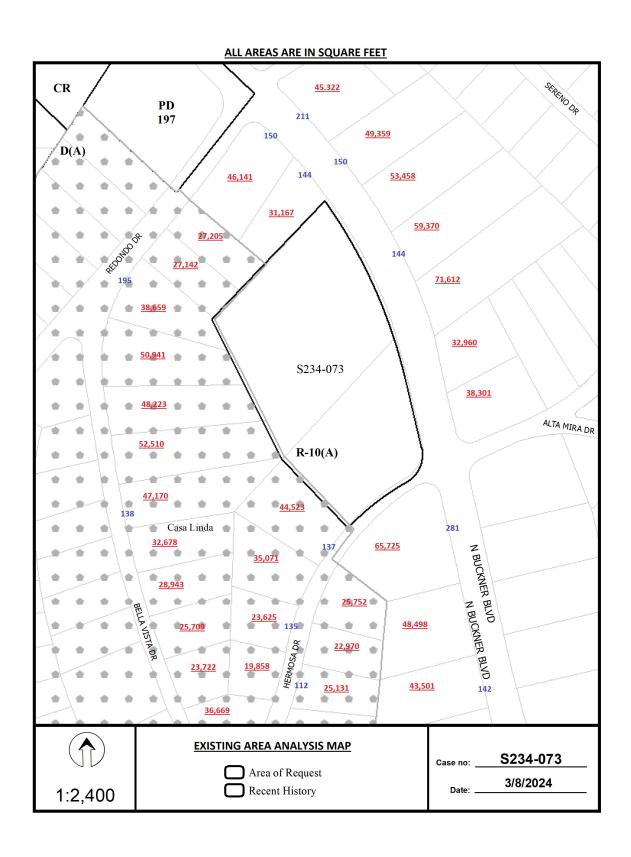

**SUBDIVISION HISTORY:** There has been no recent platting activity within close proximity to this request.

**STAFF RECOMMENDATION:** Section 51A-8.503 states that "lots must conform in width, depth and area to the pattern already established in the adjacent areas, having due regard to the character of the area, its particular suitability for development, and taking into consideration the natural topography of the ground, drainage, wastewater facilities, and the proposed layout of the streets."

- The properties to the east of the request have lot widths ranging in size from 144 feet to 211 feet and lot areas ranging in size from 32,960 square feet to 71,612 square feet and are zoned R-10(A) Single Family District. (Please refer to the existing area analysis)
- The properties to the south of the request have lot widths ranging in size from 112 feet to 281 feet and lot areas ranging in size from 19,858 square feet to 65,725 square feet and are zoned R-10(A) Single Family District. (Please refer to the existing area analysis)
- The properties to the west of the request have lot widths ranging in size from 108 feet to 195 feet and lot areas ranging in size from 22,722 square feet to 52,510 square feet and are zoned R-10(A) Single Family District. (Please refer to the existing area analysis)
- The properties to the north of the request have lot widths ranging in size from 144 feet to 150 feet and lot areas ranging in size from 31,167 square feet to 46,141 square feet and are zoned R-10(A) Single Family District. (Please refer to the existing area analysis)