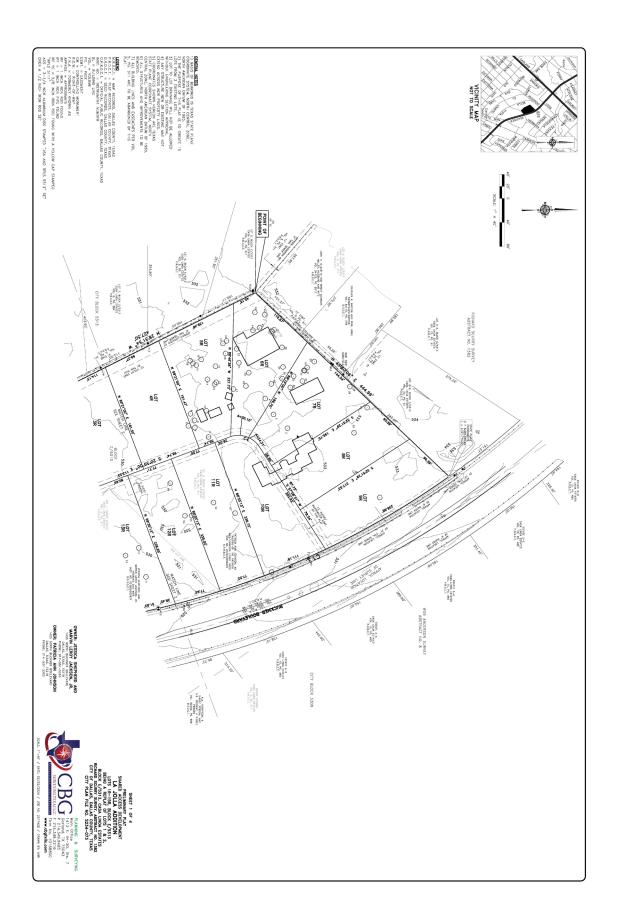

#### CITY PLAN COMMISSION

THURSDAY, MARCH 21, 2024

FILE NUMBER: S234-073 SENIOR PLANNER: Sharmila Shrestha

**LOCATION:** Buckner Boulevard at Hermosa Drive, west corner

**DATE FILED:** February 23, 2024 **ZONING:** R-10(A)

CITY COUNCIL DISTRICT: 9 SIZE OF REQUEST: 6.51-acres

APPLICANT/OWNER: Jessica Shephard and Marvin Leroy Jackson, Jr., Patricia Ann

Johnson

**REQUEST:** An application to replat a 6.51-acre tract of land containing all of Lots 1 and 2 in City Block E/5313 to create a 15-lot shared access development ranging in size from 16,332.05 square feet to 18,921.35 square feet on property located on Buckner Boulevard at Hermosa Drive, west corner.

The request is to create a 15-lot shared access development ranging in size from 16,332.05 square feet to 18,921.35 square feet.

Staff finds that there is a variation in the lot pattern in the immediate vicinity of the request. The request complies with the requirements of R-10(A) Single Family District and with the requirements of Section 51A-8.503; therefore, staff recommends approval of the request subject to compliance with the following conditions:

## **GIS, Lot & Block Conditions:**

40. On the final plat, identify the property as Lots 1 through 15 in City Block E1/5313.