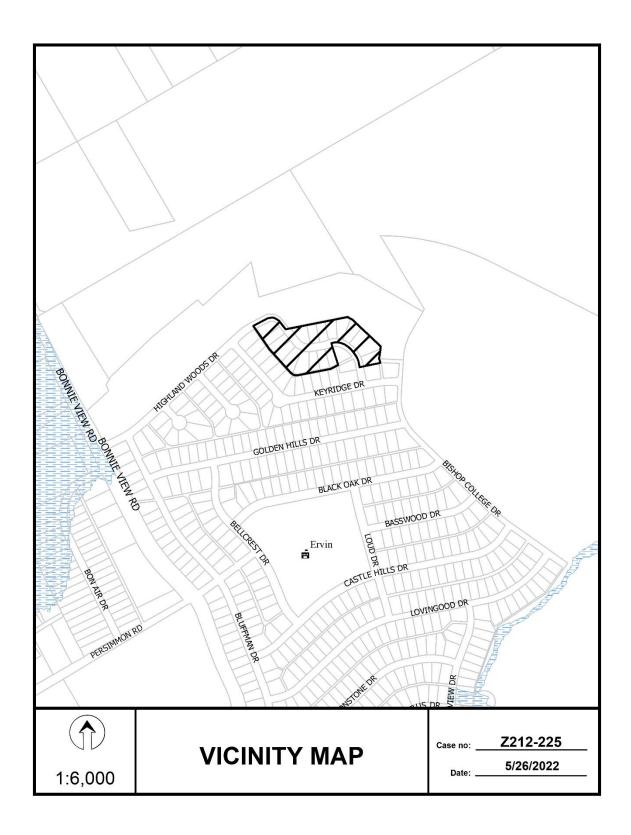

HONORABLE MAYOR & CITY COUNCIL WEDNESDAY, OCTOBER 12, 2022

ACM: Majed Al-Ghafry

FILE NUMBER: Z212-225(JA) DATE FILED: March 29, 2022

**LOCATION:** North and south lines of an unimproved section of Highland

Woods Drive, north of Keyridge Drive

**COUNCIL DISTRICT**: 8

SIZE OF REQUEST: Approx. 3.72 acres CENSUS TRACT: 0114.01

REPRESENTATIVE: Randall Bryant, Politics United Marketing

APPLICANT: Exodus Development Group, LLC