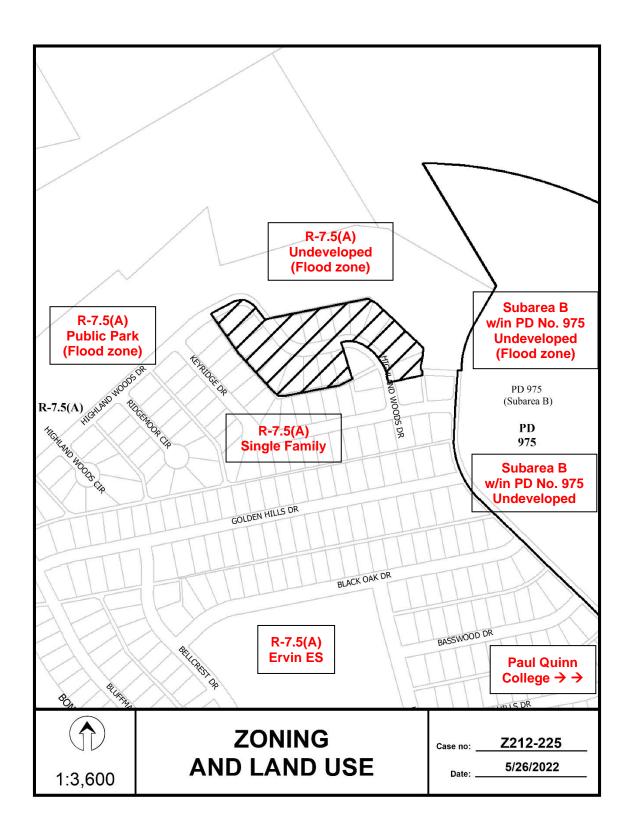

# Surrounding Land Uses:

|           | Zoning                                               | Land Use      |
|-----------|------------------------------------------------------|---------------|
| Site      | R-7.5(A) Single Family District                      | Undeveloped   |
| North     | R-7.5(A) Single Family District                      | Undeveloped   |
| East      | Subarea B within Planned Development District No.975 | Undeveloped   |
| Southwest | R-7.5(A) Single Family District                      | Public park   |
| South     | R-7.5(A) Single Family District                      | Single family |

Undeveloped flood zone property (College Park) to the north-northwest of the site is owned by the City of Dallas, with Fivemile Creek approximately 700 feet to the north and approximately 500 feet to the west of the site. A public park is adjacent to the southwest of the site along Highland Woods Drive.

To the east of the request site is an undeveloped portion of Subarea B within Planned Development District (PD) No. 975. Paul Quinn College, also part of Subarea B within PD No. 975, is within walking or biking distance – approximately one-third of a mile to the southeast.