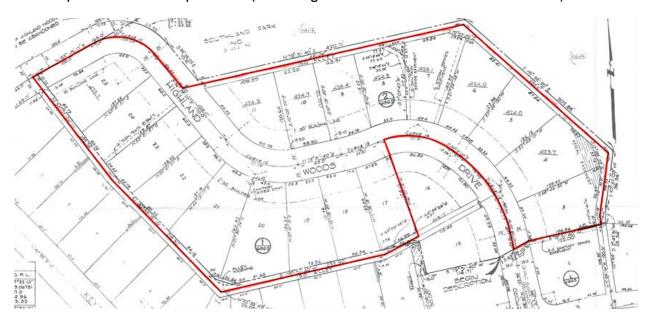

## Land Use Compatibility:

The currently undeveloped area of request is approximately 3.72 acres containing 18 individually platted lots in an R-7.5(A) Single Family District. The applicant proposes a duplex development on the property. All lots meet the minimum 6,000 square-foot lot size requirements for duplex use (lot configuration shown below for reference).