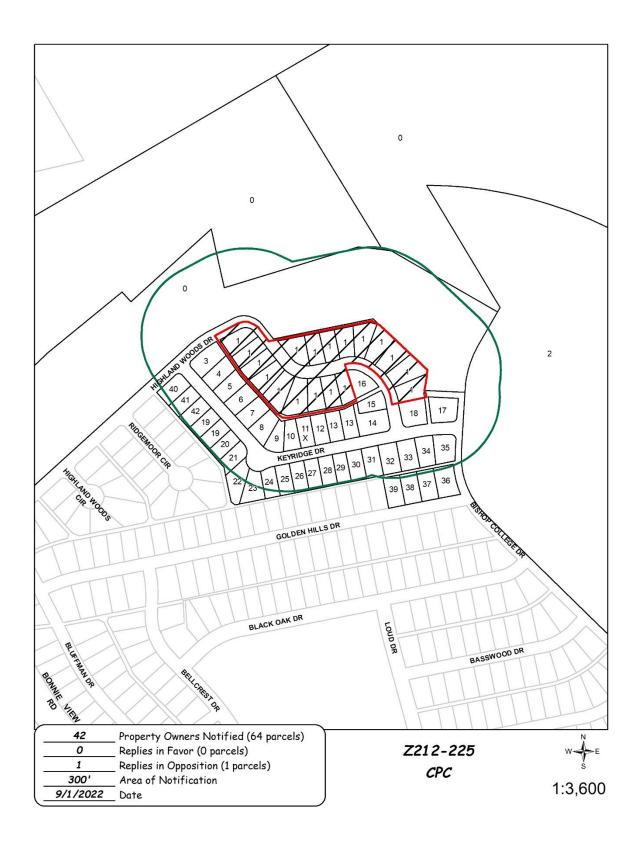

## Land Use Compatibility:

The currently undeveloped area of request is approximately 3.72 acres containing 18 individually platted lots in an R-7.5(A) Single Family District. The applicant proposes a duplex development on the property. All lots meet the minimum 6,000 square-foot lot size requirements for duplex use (lot configuration shown below for reference).

The existing alleyway along the southern boundary of the request site does not currently provide access to the adjoining single-family homes, which front on Keyridge Drive, and does not appear to meet standard minimum width requirements. Ervin Elementary School, also within walking or biking distance, is embedded within the established single-family neighborhood to the south of the of the area of request.

On September 1, 2022, the City Plan Commission recommended approval of the request.