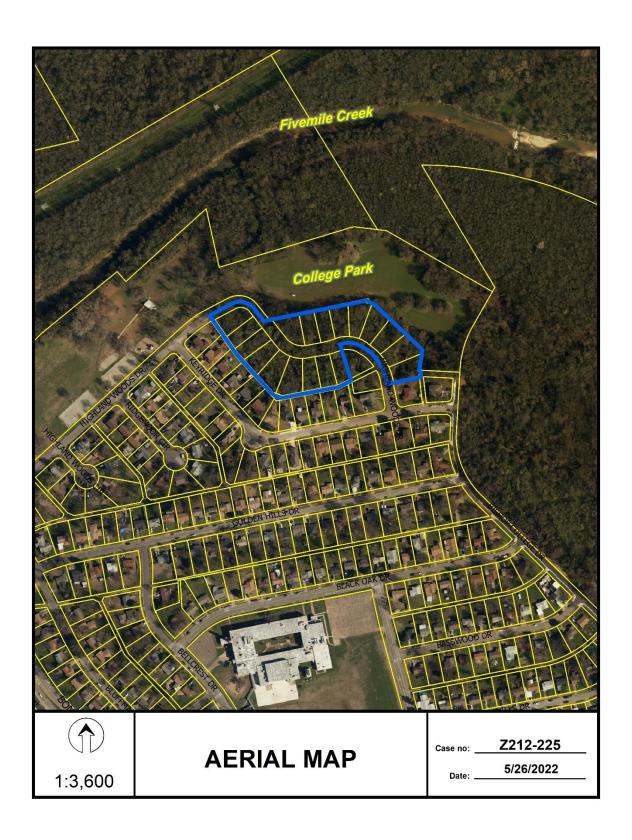

Undeveloped flood zone property (College Park) to the north-northwest of the site is owned by the City of Dallas, with Fivemile Creek approximately 700 feet to the north and approximately 500 feet to the west of the site. A public park is adjacent to the southwest of the site along Highland Woods Drive.

To the east of the request site is an undeveloped portion of Subarea B within Planned Development District (PD) No. 975. Paul Quinn College, also part of Subarea B within PD No. 975, is within walking or biking distance – approximately one-third of a mile to the southeast.