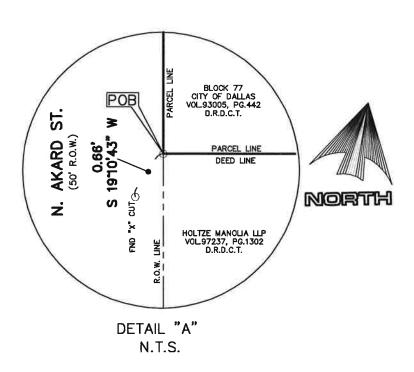

NOTE: Corners are not monumented due to the depth and nature of the hereon described Sub-Surface Tunnel Easement.

BEGINNING at a point in the east right-of-way line of North Akard Street (50' right-of-way) dedicated by Vol. 143, Pg. 403, and being the northwest corner Lot 15, old Block 122 and the southwest corner of Lot 14, old Block 122 of said Smith addition and being the northwest corner of a tract of land described in Special Warranty Deed to Holtze Magnolia, LLLP, recorded in Volume 97237, Page 1302, D.R.D.C.T., having coordinates of N:6,971,973.93, E:2,491,478.12 (not monumented), from which an "x" cut in concrete found bears, South 19 degrees 10 minutes 43 seconds West, 0.66 feet;