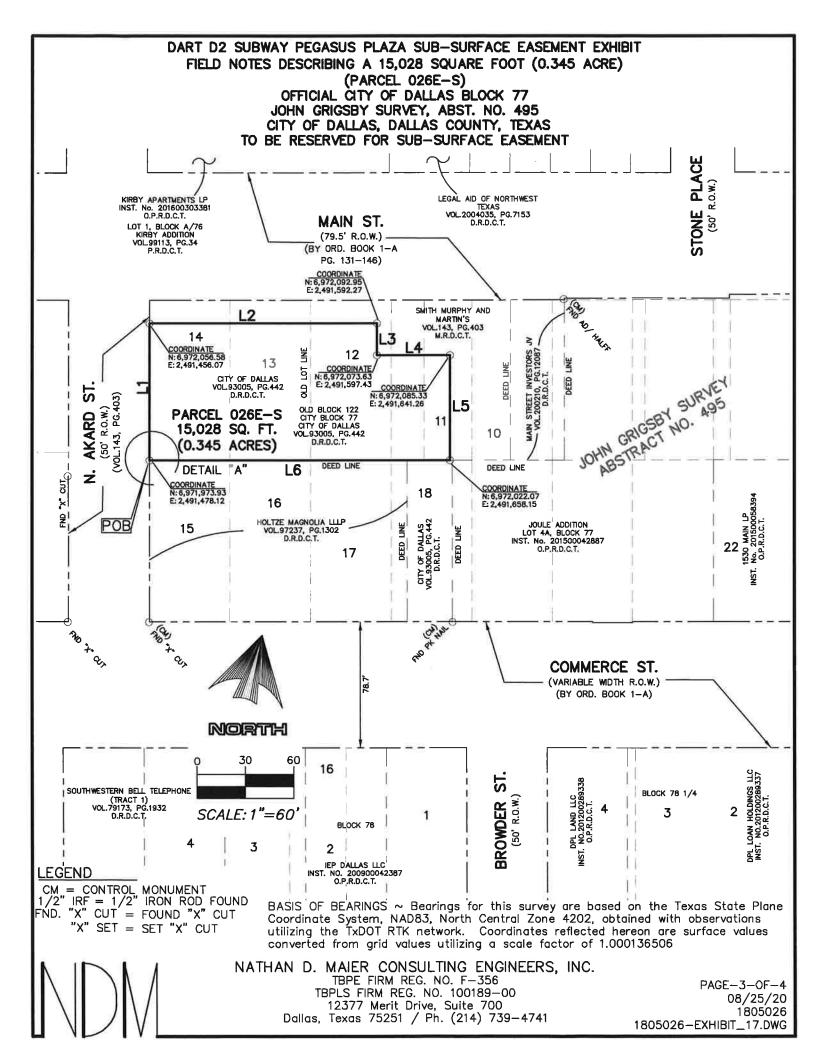

## Exhibit C

DART D2 SUBWAY PEGASUS PLAZA SUB-SURFACE EASEMENT EXHIBIT FIELD NOTES DESCRIBING A 15,028 SQUARE FOOT (0.345 ACRE) (PARCEL 026E-S)

OFFICAL CITY OF DALLAS BLOCK 77
JOHN GRIGSBY SURVEY, ABST. NO. 495
CITY OF DALLAS, DALLAS COUNTY, TEXAS
TO BE RESERVED FOR SUB-SURFACE EASEMENT

BEING a 15,028 sq. foot (0.345 acres) tract of land situated in the John Grigsby Survey, Abstract Number 495, in the City of Dallas, Dallas County, Texas, being part of City Block 77, being part of a tract of land described in Special Warranty Deed to City of Dallas, recorded in Volume 93005, Page 442, Deed Records, Dallas County, Texas, (D.R.D.C.T.), and being part of Lot 11-14, old Block 122, of Smith Murphy and Martin's Addition, an addition to the City of Dallas, Texas, according to the plat thereof recorded in Vol. 143, Pg. 403, Map Records of Dallas County, Texas, (M.R.D.C.T.), and being more particularly described as follows:

NOTE: Corners are not monumented due to the depth and nature of the hereon described Sub-Surface Tunnel Easement.

BEGINNING at a point in the east right-of-way line of North Akard Street (50' right-of-way) dedicated by Vol. 143, Pg. 403, and being the northwest corner Lot 15, old Block 122 and the southwest corner of Lot 14, old Block 122 of said Smith addition and being the northwest corner of a tract of land described in Special Warranty Deed to Holtze Magnolia, LLLP, recorded in Volume 97237, Page 1302, D.R.D.C.T., having coordinates of N:6,971,973.93, E:2,491,478.12 (not monumented), from which an "x" cut in concrete found bears, South 19 degrees 10 minutes 43 seconds West, 0.66 feet;

THENCE North 14 degrees 56 minutes 15 seconds West, with the east right-of-way line of said North Akard Street, a distance of 85.54 feet, having coordinates of N:6,972,056.58, E:2,491,456.07 (not monumented);

THENCE departing said right-of-way, over and across said Smith Addition, the following courses and distances:

North 75 degrees 02 minutes 52 seconds East, a distance of 140.97 feet having coordinates of N:6,972,092.95, E:2,491,592.27 (not monumented);

South 14 degrees 57 minutes 08 seconds East, a distance of 20.00 feet having coordinates of N:6,972,073.63, E:2,249,597.43 (not monumented);

North 75 degrees 02 minutes 56 seconds East, a distance of 45.37 feet having coordinates of N:6,972,085.33, E:2,491,641.26 (not monumented);

South 14 degrees 56 minutes 56 seconds East, a distance of 65.48 feet to the north line of said Holtze tract and the south line of said Dallas tract, having coordinates of N:6,972,022.07, E:2,491,658.15 (not monumented);

THENCE South 75 degrees 01 minutes 45 seconds West, a distance of 186.36 feet to the POINT OF BEGINNING and containing 0.345 acres (or 15,028 square feet) of land, more or less.

I, John L. Melton, a Registered Professional Land Surveyor, do hereby certify that the legal description hereon and the accompanying plat represent an actual survey made on the ground under my personal supervision.

| LINE TABLE |               |          |
|------------|---------------|----------|
| LINE #     | BEARING       | DISTANCE |
| L1         | N 14'56'15" W | 85.54'   |
| L2         | N 75°02'52" E | 140.97   |
| L3         | S 14'57'08" E | 20.00    |
| L4         | N 75°02'56" E | 45.37    |
| L5         | S 14'56'56" E | 65.48'   |
| L6         | S 75'01'45" W | 186.36'  |

BASIS OF BEARINGS ~ Bearings for this survey are based on the Texas State Plane Coordinate System, NAD83, North Central Zone 4202, obtained with observations utilizing the TxDOT RTK network. Coordinates reflected hereon are surface values converted from grid values utilizing a scale factor of 1.000136506