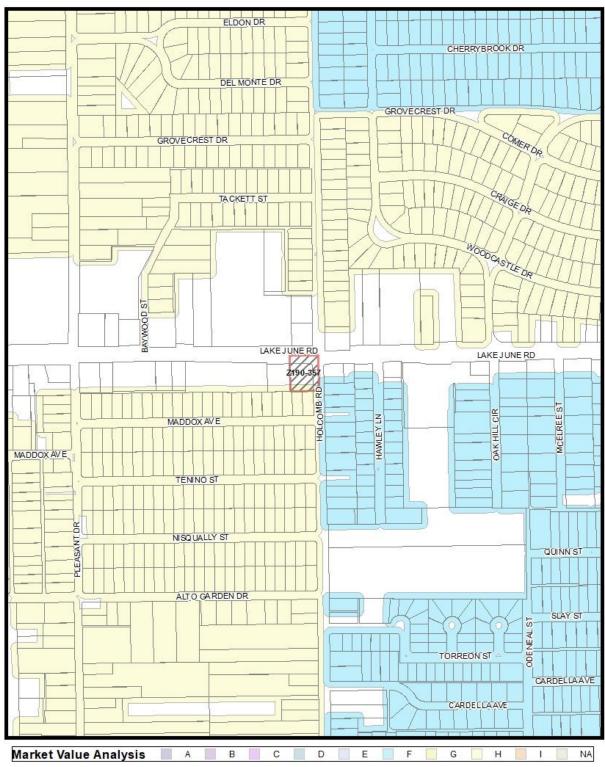

# **Market Value Analysis**

Market Value Analysis (MVA), is a tool to aid residents and policymakers in understanding the elements of their local residential real estate markets. It is an objective, data-driven tool built on local administrative data and validated with local experts. The analysis was

prepared for the City of Dallas by The Reinvestment Fund. Public officials and private actors can use the MVA to more precisely target intervention strategies in weak markets and support sustainable growth in stronger markets. The MVA identifies nine market types (A through I) on a spectrum of residential market strength or weakness. As illustrated in the attached MVA map, the colors range from purple representing the strongest markets to orange, representing the weakest markets. (A through C) to orange, representing the weakest markets (G through I). While the subject site is uncategorized, properties located to the south and north are within Category H.