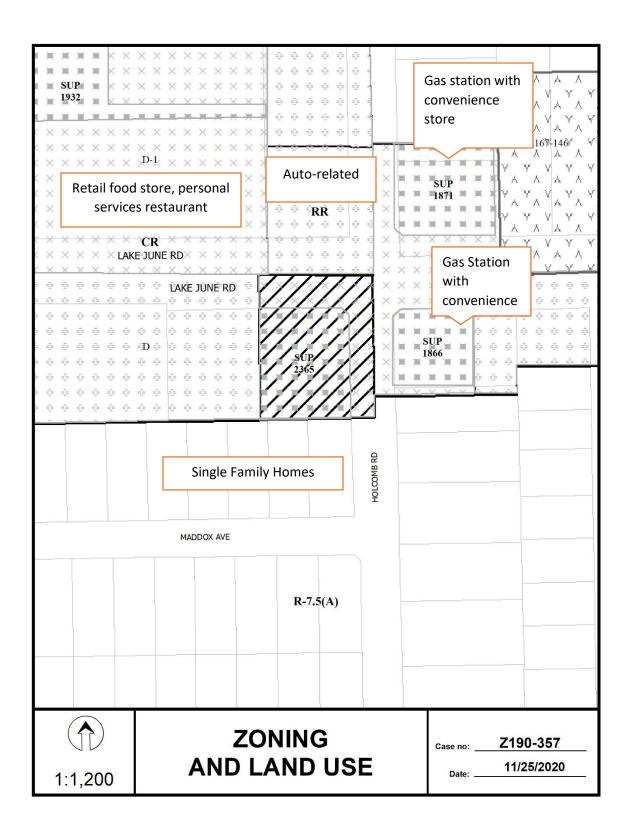

# **Surrounding Land Uses**

|       | Zoning                                   | Land Use                                                                                                    |
|-------|------------------------------------------|-------------------------------------------------------------------------------------------------------------|
| Site  | CR with D-1 overlay, with SUP No. 2365   | General merchandise store and fueling station                                                               |
| North | RR with D overlay                        | Auto related uses                                                                                           |
| East  | CR with D-1 overlay, and<br>SUP No. 1866 | Sale of alcoholic beverages in conjunction with general merchandise or food store 3,500 square feet or less |
| South | R-7.5(A)                                 | Single Family                                                                                               |
| West  | CR with D overlay                        | Retail, personal services                                                                                   |

# **Land Use Compatibility**

The site is zoned a CR-D-1 Community Retail District with a D-1 Liquor Control Overlay and is currently developed with a general merchandise or food store and a motor vehicle fueling station.

The surrounding land uses consist of a variety of auto related uses, retail and personal services, and fueling stations with convenience stores along Lake June Road. South of the request site is a single-family neighborhood.

Further northwest along Lake June Road, there is a church. Chapter 6 of the City Code for alcoholic beverages establishments specifies that no person may sell alcoholic beverages if the place of business is within 300 feet of a church. The measurement of the distance between the place of business where alcoholic beverages are sold and a church will be along the property lines of the street fronts and from front door to front door, and in a direct line across intersections. The applicant submitted a distance survey that shows that the site is more than 300 feet from the church property.