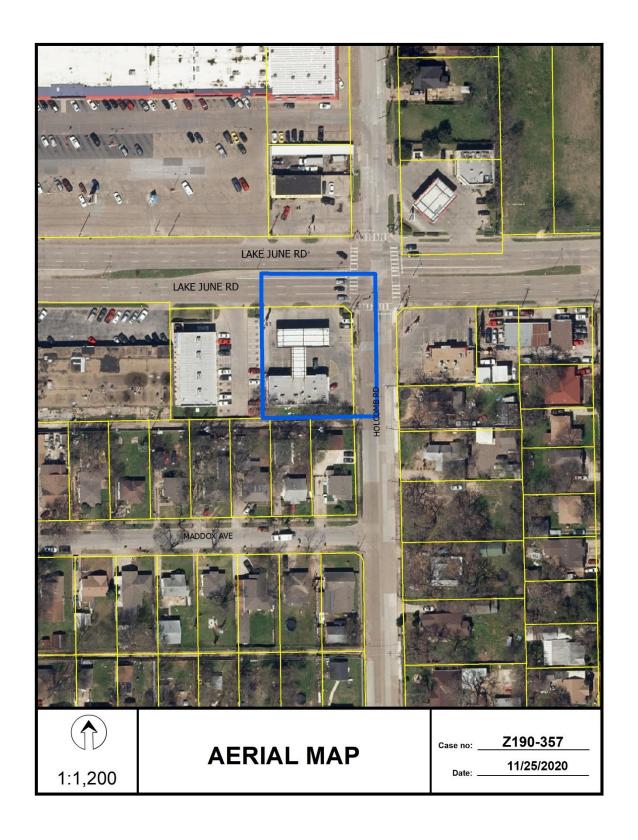

#### HONORABLE MAYOR & CITY COUNCIL

WEDNESDAY, FEBRUARY 24, 2021

**ACM: Eric A. Johnson** 

FILE NUMBER: Z190-357(JK) DATE FILED: September 18, 2020

**LOCATION:** Southwest corner of Lake June Road and Holcomb Road

COUNCIL DISTRICT: 5 MAPSCO: 64 M

SIZE OF REQUEST: Approximately 0.43 acres CENSUS TRACT: 92.02

**REPRESENTATIVE:** Malik Law Firm

**APPLICANT/OWNER:** Deeyansai Enterprise Inc.

**REQUEST:** An application for the renewal of Specific Use Permit No.