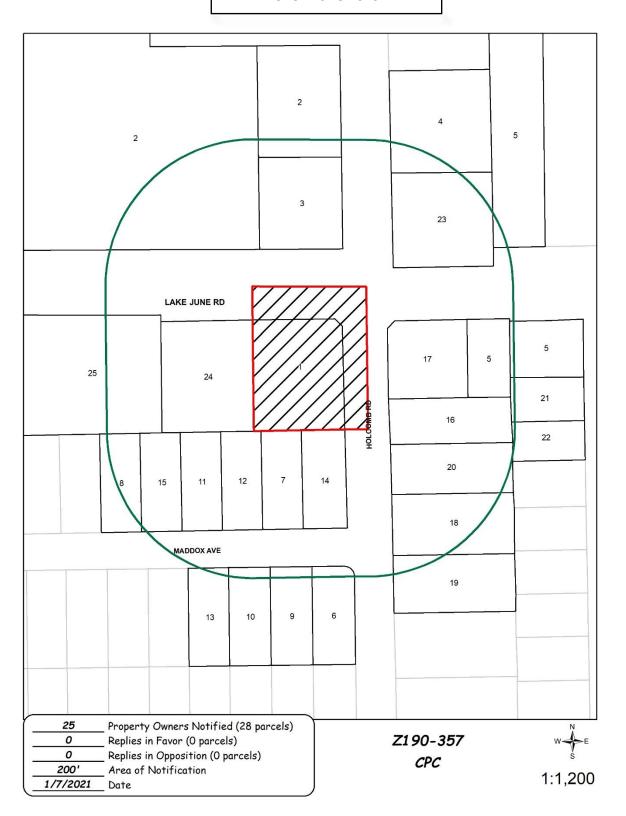

Maker: Shidid Second: Blair

Result: Carried: 13 to 0

For: 13 - MacGregor, Hampton, Stinson, Johnson,

Shidid, Carpenter, Blair, Jung, Suhler,

Schwope, Murphy, Garcia, Rubin

Against: 0

Absent: 2 - Jackson, Myers

Vacancy: 0

Notices: Area: 200 Mailed: 25 Replies: For: 0 Against: 0

**Speakers**: For: None

For (Did not speak): Parvez Malik, 320 Decker Dr., Las Colinas, TX, 75062

Against: None