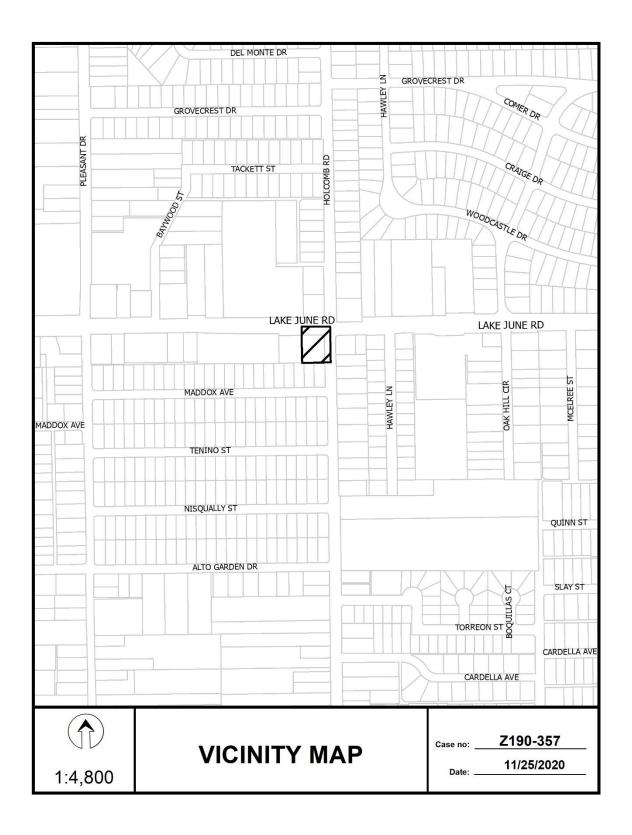

#### HONORABLE MAYOR & CITY COUNCIL

WEDNESDAY, FEBRUARY 24, 2021

**ACM: Eric A. Johnson** 

FILE NUMBER: Z190-357(JK) DATE FILED: September 18, 2020

**LOCATION:** Southwest corner of Lake June Road and Holcomb Road

COUNCIL DISTRICT: 5 MAPSCO: 64 M

SIZE OF REQUEST: Approximately 0.43 acres CENSUS TRACT: 92.02

**REPRESENTATIVE:** Malik Law Firm

**APPLICANT/OWNER:** Deeyansai Enterprise Inc.

**REQUEST:** An application for the renewal of Specific Use Permit No.