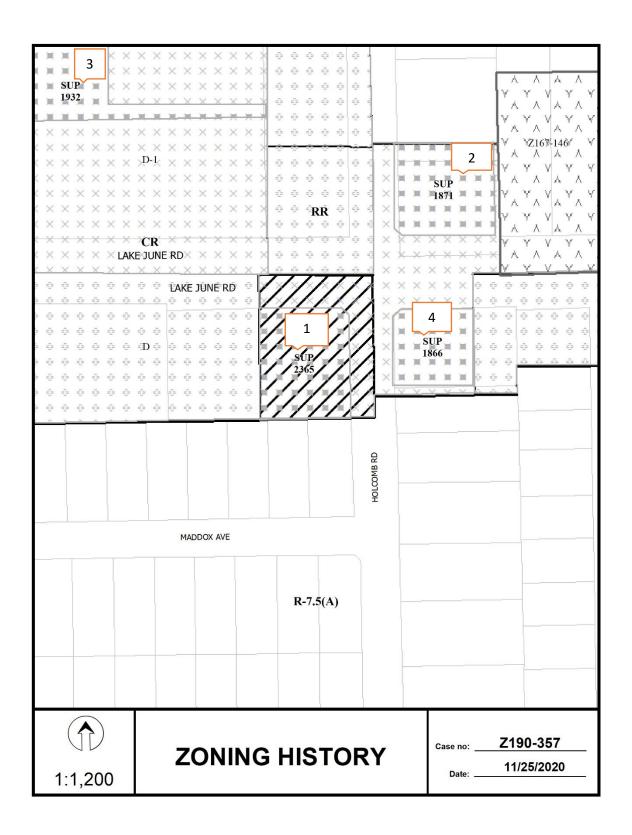

# **Zoning History**

There have been four zoning cases in the surrounding area in the past five years including the area of request.

- **1. Z189-367** On February 26, 2020, City Council approved Specific Use Permit for the sale of alcoholic beverages in conjunction with a general merchandise or food store 3,500 square feet or less.
- 2. Z178-378 On May 8, 2019, the City Council approved the renewal of Specific Use Permit No. 1871 for the sale of alcoholic beverages in conjunction with a general merchandise or food store 3,500 square feet or less, for a two-year period, on property zoned an CR-D-1 Community Retail District with a D-1 Liquor Control Overlay located on the northeast corner of Lake June Road and Holcomb Road.
- **3. Z178-360** On November 28, 2018, an automatic renewal was approved for Specific Use Permit No. 1932 for the sale of alcoholic beverages in conjunction with a general merchandise or food store 3,500 square feet or less use, for an additional five-year period, on property zoned an CR Community Retail District

- with a D-1 Liquor Control Overlay located on the north line of Lake June Road, west of Holcomb Road.
- **4. Z178-168** On February 13, 2018, an automatic renewal was approved for Specific Use Permit No. 1866 for the sale of alcoholic beverages in conjunction with a general merchandise or food store 3,500 square feet or less use, for an additional five-year period, on property zoned an CR Community Retail District with a D-1 Liquor Control Overlay located on the southeast corner of Lake June Road and Holcomb Road.