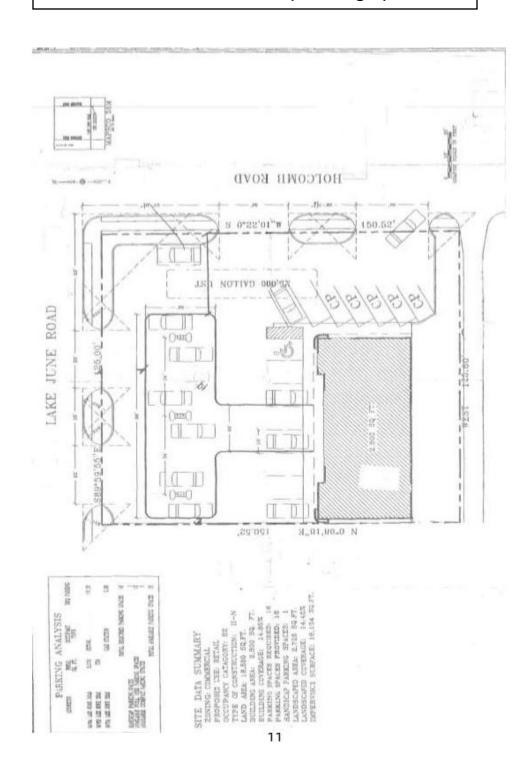

## **Parking**

The Dallas Development Code requires off-street parking to be provided for a general merchandise or food store use at one space for each 200 square feet of floor area and 2 spaces for a motor vehicle fueling station. The development requires 16 spaces with 16 being provided per the attached site plan.

# **Landscaping**

Landscaping will in accordance to the landscaping requirements in Article X, as amended.

# **EXISTING SITE PLAN (no changes)**

1:4,800

Market Value Analysis

Printed Date: 11/25/2020