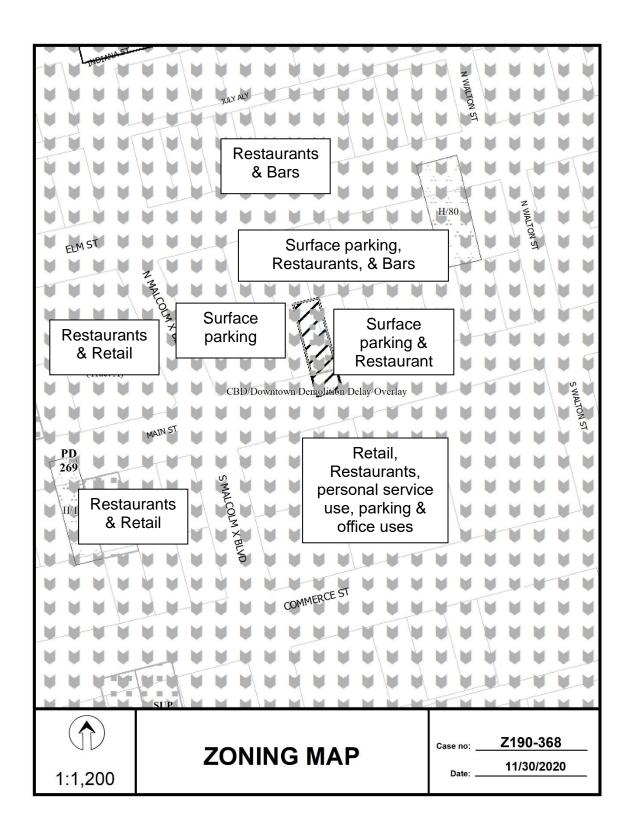

## **Surrounding Land Uses:**

|       | Zoning             | Land Use                                                   |
|-------|--------------------|------------------------------------------------------------|
| Site  | PD No. 269 Tract A | Bar, lounge or tavern and dance hall                       |
| North | PD No. 269 Tract A | Surface parking and restaurant                             |
| East  | PD No. 269 Tract A | Surface parking                                            |
| South | PD No. 269 Tract A | Restaurant, personal service use, parking lot, office uses |
| West  | PD No. 269 Tract A | Surface parking                                            |