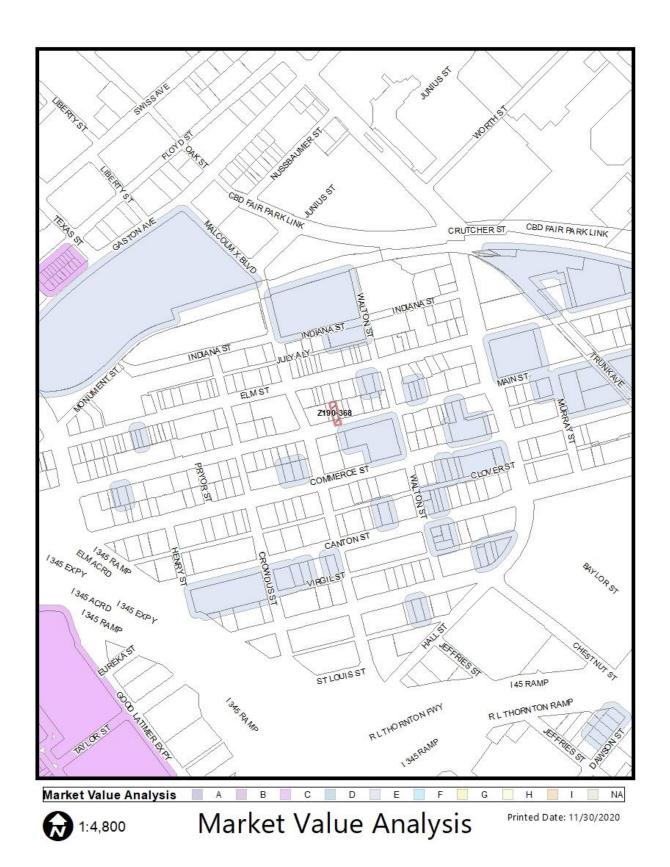

### **Market Value Analysis**

Market Value Analysis (MVA) is a tool to aid residents and policymakers in understanding the elements of their local residential real estate markets. It is an objective, data-driven tool built on local administrative data and validated with local experts. The analysis was prepared for the City of Dallas by The Reinvestment Fund. Public officials and private actors can use the MVA to target intervention strategies more precisely in weak markets and support sustainable growth in stronger markets. The MVA identifies nine market types (A through I) on a spectrum of residential market strength or weakness. As illustrated in the attached MVA map, the colors range from purple representing the strongest markets to orange, representing the weakest markets. Although the site is uncategorized, there are parcels within the vicinity of the subject site to the north, south, east, west and southeast that are designated as Category "E." There are parcels within the vicinity of the subject site to the northwest and southwest that are designated as Category "C."