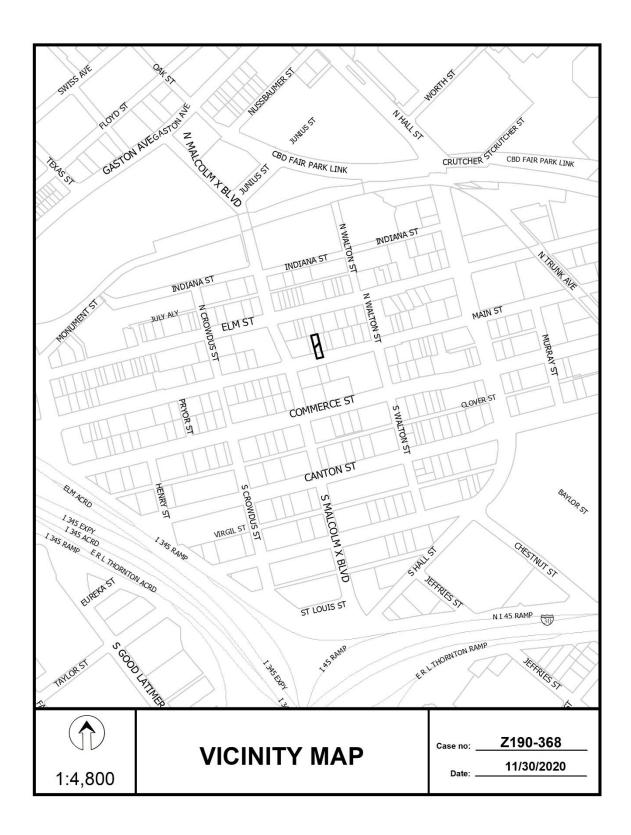

#### HONORABLE MAYOR & CITY COUNCIL

WEDNESDAY, MARCH 24, 2021

ACM: Dr. Eric A. Johnson

FILE NUMBER: Z190-368(LG) DATE FILED: September 29, 2020

**LOCATION:** North line of Main Street, between North Malcolm X Boulevard and

North Walton Street

COUNCIL DISTRICT: 2 MAPSCO: 45 M

SIZE OF REQUEST: ± 3,500 square feet CENSUS TRACT: 204.00

**REPRESENTATIVE:** Roger Albright

**APPLICANT:** 2911 Main, Ltd

**OWNER:** SDL Partners, Ltd.

**Zoning History:** There have been no zoning requests within the vicinity within the past five years.