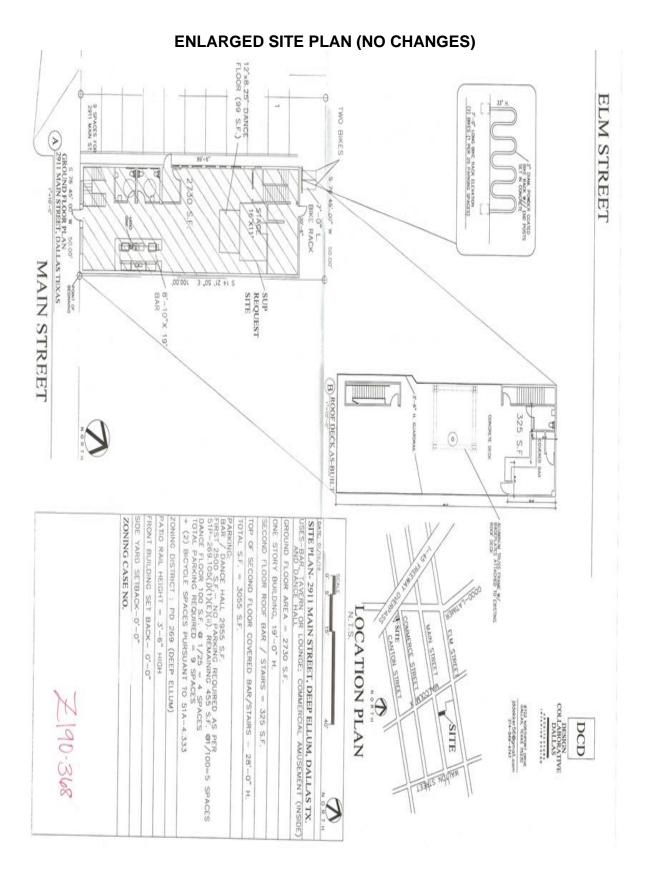

## **Land Use Compatibility:**

The site is developed with approximately 3,055 square feet of floor area on a 2,730-square foot building footprint. There is also a roof deck that is 325 square foot on the property. The application is for the renewal of SUP No. 1981, for a bar, lounge, or tavern and an inside commercial amusement limited to a dance hall in the existing building. The use is surrounded by other commercial uses and various surface parking lots. The site is within walking distance to a DART Green Line Station. There are no proposed changes to the existing site plan.

## Parking:

Planned Development District No. 269 gives a credit for the first 2,500 square feet of a bar, lounge or tavern and an inside commercial amusement limited to a dance hall use when located within an original building, and, further allows on-street parking spaces to be counted towards the parking requirement of the use adjacent to the on-street parking space. The proposed use has a total of 3,055 square feet, of which 100 square feet is allocated toward the dance floor which will require four off-street parking spaces. The remainder area is 2,955 square feet of which 2,500 are exempt from parking requirements. Therefore, the remaining 455 square feet will be required to provide five off-street parking spaces for a total of nine off-street parking spaces. The PD allows for remote parking on a separate lot that is within walking distance of the use served. Remote off-street parking was approved in a different process, and the applicant is in compliance with the parking requirement.

## 4. FLOOR AREA:

- (a) The maximum floor area for the bar, lounge, or tavern is 3,055 square feet in the location shown on the attached site plan.
- (b) The maximum floor area for the inside commercial amusement limited to a dance hall is 100 square feet in the location shown on the attached site plan. The inside commercial amusement limited to a dance hall may only be located on the street level.
- 5. <u>HOURS OF OPERATION</u>: The bar, lounge, or tavern and inside commercial amusement limited to a dance hall may only operate between 11:00 a.m. and 2:00 a.m. (the next day), Monday through Sunday.
- 6. <u>PARKING</u>: Parking must be provided in accordance with the requirements of Planned Development District No. 269, the Deep Ellum/Near East Side District. Delta credits, as defined in Section 51A-4.704(b)(4)(A) of Chapter 51A of the Dallas City Code, as amended, may not be used to meet the off-street parking requirement.
- 7. ROOF DECK: The roof deck may not exceed an area of 2,405 square feet in the location shown on the attached site plan.
- 8. <u>MAINTENANCE</u>: The Property must be properly maintained in a state of good repair and neat appearance.
- GENERAL REQUIREMENTS: Use of the Property must comply with all federal and state laws and regulations, and with all ordinances, rules, and regulations of the City of Dallas.

## **EXISTING SITE PLAN (NO CHANGES)** MALCOLM X BLVD 12'x8.25' DANCE FLOOR (99 S.F.) **ELM STREET** 17-0" LONG BACK TAY DE LANGON TAYOUTS MAIN STREET REQUEST SITE B ROOF DECK AS-BUILT ZONING CASE NO. SITE PLAN- 2911 MAIN STREET, DEEP ELLUM, DALLAS TX. JSES-BAR, TAVERN OR LOUNGE; COMMERCIAL AMUSENENT (INSIDE | "" | OAMCE HALL 2935 S.F. S' 2500 S.F. NO PARKING REQUIRED AS PER S' 2500 S.F. NO PARKING 455 S.F. ØF/00=5 SPACES NOC FLOWN 100 S.F. Ø 1/25 = 4 SPACES TAL PARKING REQUIRED = 9 SPACES TAL PARKING REQUIRED = 9 SPACES (2) BICYCLE SPACES PURSUANT 10 51A=4.333 OF SECOND FLOOR COVERED BAR/STAIRS - 28'-0" H STORY BUILDING, 19'-0" H. ND FLOOR ROOF BAR / STAIRS = 325 S.F. ID FLOOR AREA = 2730 S.F. : PD 269 (DEEP ELLUM) LOCATION PLAN Z190.368