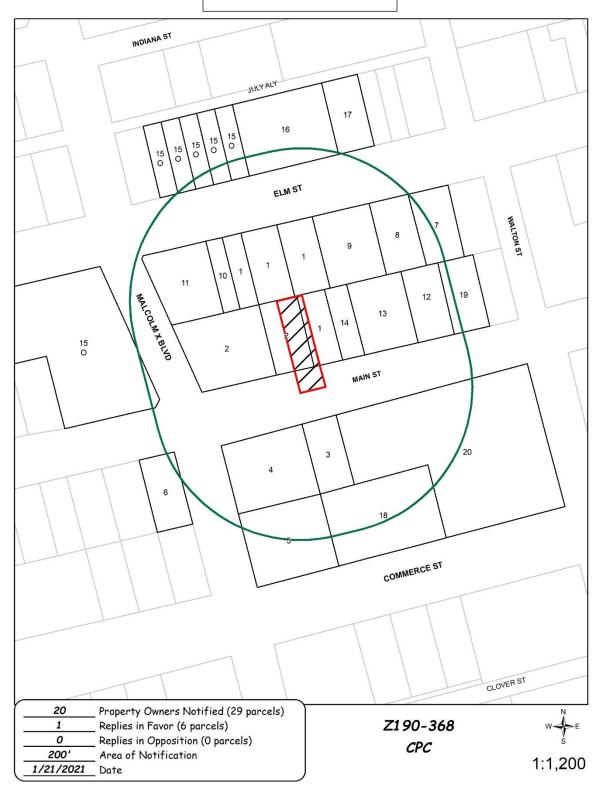

Vacancy: 1 - District 10

Notices: Area: 200 Mailed: 20 Replies: For: 1 Against: 0

**Speakers**: For: None

For (Did not speak): Roger Albright, 1701 N. Collins Blvd., Richardson, TX,

Against: None

# Reply List of Property Owners 2190-368

20 Property Owners Notified

1 Property Owners in Favor

0 Property Owners Opposed

| Reply | Label # | Address |             | Owner                             |
|-------|---------|---------|-------------|-----------------------------------|
|       | 1       | 2918    | ELM ST      | ANDREASON JUSTINE POKLADNIK       |
|       | 2       | 2911    | MAIN ST     | Taxpayer at                       |
|       | 3       | 2904    | MAIN ST     | Taxpayer at                       |
|       | 4       | 2900    | MAIN ST     | WARZONE PROPERTIES LLC            |
|       | 5       | 2901    | COMMERCE ST | Taxpayer at                       |
|       | 6       | 2824    | MAIN ST     | BLADE PROPERTIES LLC              |
|       | 7       | 2934    | ELM ST      | EISCHINGER FURTULA BUDD           |
|       | 8       | 2928    | ELM ST      | ANDREASON JUSTIN MARIE POKLADNIK  |
|       | 9       | 2920    | ELM ST      | ANDREASON JUSTINE MARIE POKLADNIK |
|       | 10      | 2908    | ELM ST      | Taxpayer at                       |
|       | 11      | 2906    | ELM ST      | Taxpayer at                       |
|       | 12      | 2931    | MAIN ST     | Taxpayer at                       |
|       | 13      | 2929    | MAIN ST     | Taxpayer at                       |
|       | 14      | 2913    | MAIN ST     | Taxpayer at                       |
| O     | 15      | 2905    | ELM ST      | WESTDALE PROPERTIES AMERICA I LTD |
|       | 16      | 2917    | ELM ST      | CTC TEXAS ASSOCIATES LLC          |
|       | 17      | 2927    | ELM ST      | Taxpayer at                       |
|       | 18      | 2919    | COMMERCE ST | Taxpayer at                       |
|       | 19      | 2933    | MAIN ST     | Taxpayer at                       |
|       | 20      | 2924    | MAIN ST     | Taxpayer at                       |