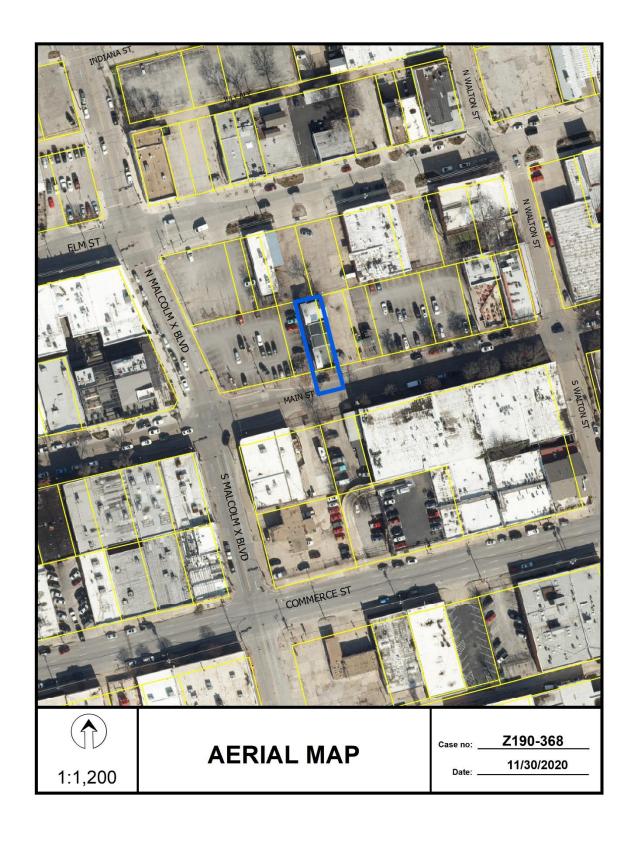

## **Surrounding Land Uses:**

|       | Zoning             | Land Use                                                   |
|-------|--------------------|------------------------------------------------------------|
| Site  | PD No. 269 Tract A | Bar, lounge or tavern and dance hall                       |
| North | PD No. 269 Tract A | Surface parking and restaurant                             |
| East  | PD No. 269 Tract A | Surface parking                                            |
| South | PD No. 269 Tract A | Restaurant, personal service use, parking lot, office uses |
| West  | PD No. 269 Tract A | Surface parking                                            |

## **Land Use Compatibility:**

The site is developed with approximately 3,055 square feet of floor area on a 2,730-square foot building footprint. There is also a roof deck that is 325 square foot on the property. The application is for the renewal of SUP No. 1981, for a bar, lounge, or tavern and an inside commercial amusement limited to a dance hall in the existing building. The use is surrounded by other commercial uses and various surface parking lots. The site is within walking distance to a DART Green Line Station. There are no proposed changes to the existing site plan.