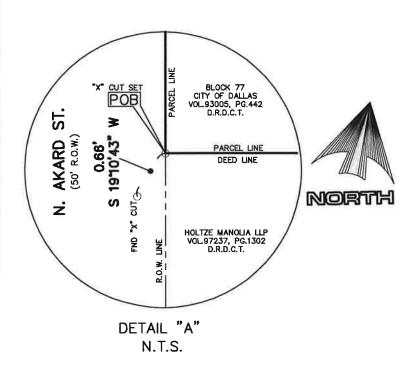

BEGINNING at an "x" cut in concrete set, in the east right-of-way line of North Akard Street (50' right-of-way) dedicated by Vol. 143, Pg. 403, and being the northwest corner Lot 15, old Block 122 and the southwest corner of Lot 14, old Block 122 of said Smith addition and being the northwest corner of a tract of land described in Special Warranty Deed to Holtze Magnolia, LLLP, recorded in Volume 97237, Page 1302, D.R.D.C.T., from which an "x" cut in concrete found bears, South 19 degrees 10 minutes 43 seconds West, 0.66 feet;

South 14 degrees 58 minutes 15 seconds East, a distance of 16.66 feet to the north line of said Holtze tract and the south line of said Dallas tract, no monument set (N: 6972009.71, E: 2491611.92);

THENCE South 75 degrees 01 minutes 45 seconds West, a distance of 138.50 feet to the POINT OF BEGINNING and containing 0.148 acres (or 6,427 square feet) of land, more or less.