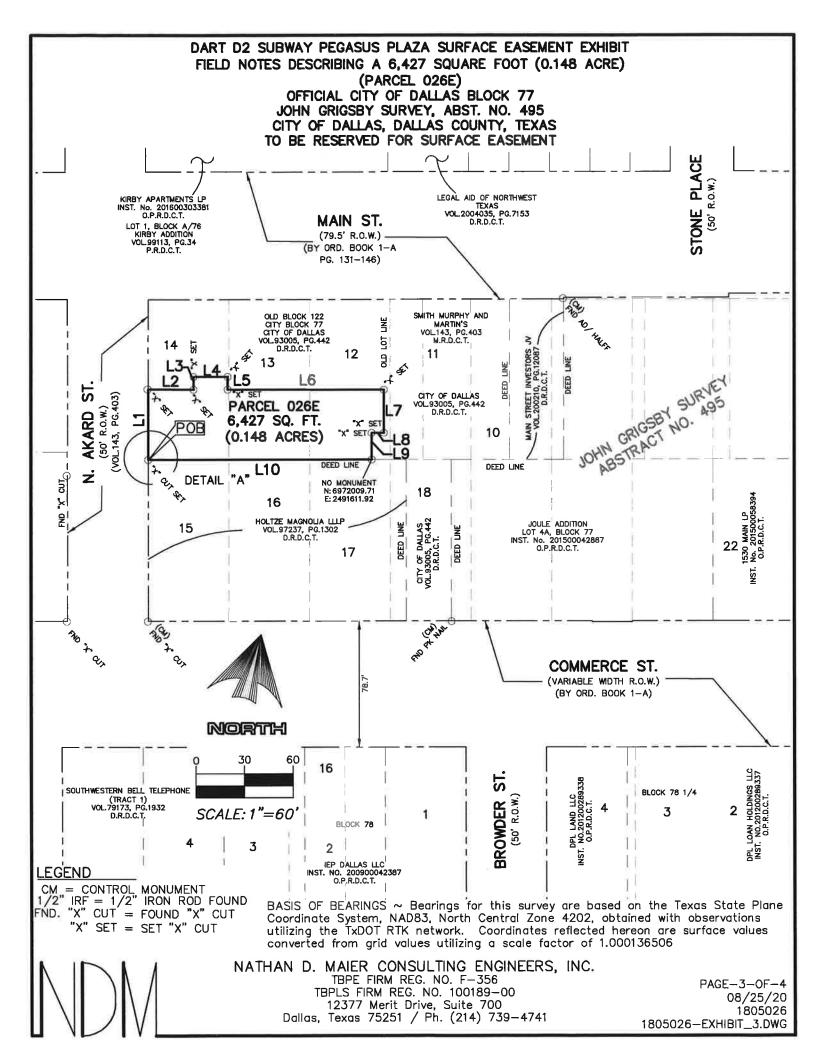

## Exhibit B

DART D2 SUBWAY PEGASUS PLAZA SURFACE EASEMENT EXHIBIT FIELD NOTES DESCRIBING A 6,427 SQUARE FOOT (0.148 ACRE) (PARCEL 026E)

OFFICAL CITY OF DALLAS BLOCK 77 JOHN GRIGSBY SURVEY, ABST. NO. 495 CITY OF DALLAS, DALLAS COUNTY, TEXAS TO BE RESERVED FOR SURFACE EASEMENT

BEING a 6,427 sq. foot (0.148 acres) tract of land situated in the John Grigsby Survey, Abstract Number 495, in the City of Dallas, Dallas County, Texas, being part of City Block 77, being part of a tract of land described in Special Warranty Deed to City of Dallas, recorded in Volume 93005, Page 442, Deed Records, Dallas County, Texas, (D.R.D.C.T.), and being part of Lot 12-14, old Block 122, of Smith Murphy and Martin's Addition, an addition to the City of Dallas, Texas, according to the plat thereof recorded in Vol. 143, Pg. 403, Map Records of Dallas County, Texas, (M.R.D.C.T.), and being more particularly described as follows:

BEGINNING at an "x" cut in concrete set, in the east right-of-way line of North Akard Street (50' right-of-way) dedicated by Vol. 143, Pg. 403, and being the northwest corner Lot 15, old Block 122 and the southwest corner of Lot 14, old Block 122 of said Smith addition and being the northwest corner of a tract of land described in Special Warranty Deed to Holtze Magnolia, LLLP, recorded in Volume 97237, Page 1302, D.R.D.C.T., from which an "x" cut in concrete found bears, South 19 degrees 10 minutes 43 seconds West, 0.66 feet;

THENCE North 14 degrees 56 minutes 15 seconds West, with the east right-of-way line of North Akard Street, a distance of 43.98 feet to an "X" cut in concrete set for corner;

THENCE departing said right-of-way, over and across said Smith Addition, the following courses and distances:

North 75 degrees 13 minutes 12 seconds East, a distance of 28.15 feet to an "X" cut in concrete set for corner;

North 14 degrees 57 minutes 08 seconds West, a distance of 7.88 feet to an "X" cut in concrete set for corner;

North 75 degrees 02 minutes 52 seconds East, a distance of 21.17 feet to an "X" cut in concrete set for corner;

South 14 degrees 57 minutes 08 seconds East, a distance of 7.94 feet to an "X" cut in concrete set for corner;

North 75 degrees 13 minutes 12 seconds East, a distance of 96.67 feet to an "X" cut in concrete set for corner;

Project No. 1805026 Page 1 of 4

## DART D2 SUBWAY PEGASUS PLAZA SURFACE EASEMENT EXHIBIT FIELD NOTES DESCRIBING A 6,427 SQUARE FOOT (0.148 ACRE)

(PARCEL 026E)

OFFICAL CITY OF DALLAS BLOCK 77 JOHN GRIGSBY SURVEY, ABST. NO. 495 CITY OF DALLAS, DALLAS COUNTY, TEXAS TO BE RESERVED FOR SURFACE EASEMENT

South 14 degrees 57 minutes 08 seconds East, a distance of 26.83 feet to an "X" cut in concrete set for corner;

South 75 degrees 02 minutes 52 seconds West, a distance of 7.50 feet an "X" cut in concrete set for corner;

South 14 degrees 58 minutes 15 seconds East, a distance of 16.66 feet to the north line of said Holtze tract and the south line of said Dallas tract, no monument set (N: 6972009.71, E: 2491611.92);

THENCE South 75 degrees 01 minutes 45 seconds West, a distance of 138.50 feet to the POINT OF BEGINNING and containing 0.148 acres (or 6,427 square feet) of land, more or less.

| LINE TABLE |               |          |
|------------|---------------|----------|
| LINE #     | BEARING       | DISTANCE |
| L1         | N 14'56'15" W | 43.98    |
| L2         | N 7513'12" E  | 28.15'   |
| L3         | N 14'57'08" W | 7.88'    |
| L4         | N 75°02'52" E | 21.17'   |
| L5         | S 14'57'08" E | 7.94'    |
| L6         | N 7513'12" E  | 96.67    |
| L7         | S 14°57'08" E | 26.83'   |
| L8         | S 75°02'52" W | 7.50     |
| L9         | S 14'58'15" E | 16.66'   |
| L10        | S 75'01'45" W | 138.50'  |

BASIS OF BEARINGS ~ Bearings for this survey are based on the Texas State Plane Coordinate System, NAD83, North Central Zone 4202, obtained with observations utilizing the TxDOT RTK network. Coordinates reflected hereon are surface values converted from grid values utilizing a scale factor of 1.000136506