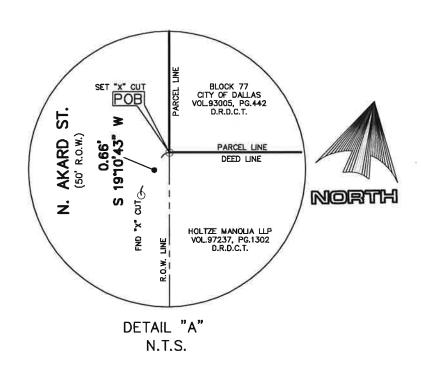

BEGINNING at a "X" cut in concrete set in the east right-of-way line of North Akard Street (50' right-of-way) dedicated by said Smith, Murphy and Martin's Addition, and being the northwest corner Lot 15, old Block 122 and the southwest corner of Lot 14, old Block 122 of said Smith, Murphy and Martin's Addition and being the northwest corner of a tract of land conveyed to Holtze Magnolia, LLLP according to Special Warranty Deed, recorded in Volume 97237, Page 1302, D.R.D.C.T., from which an "x" cut in concrete found bears, South 19 degrees 10 minutes 43 seconds West, 0.66 feet;