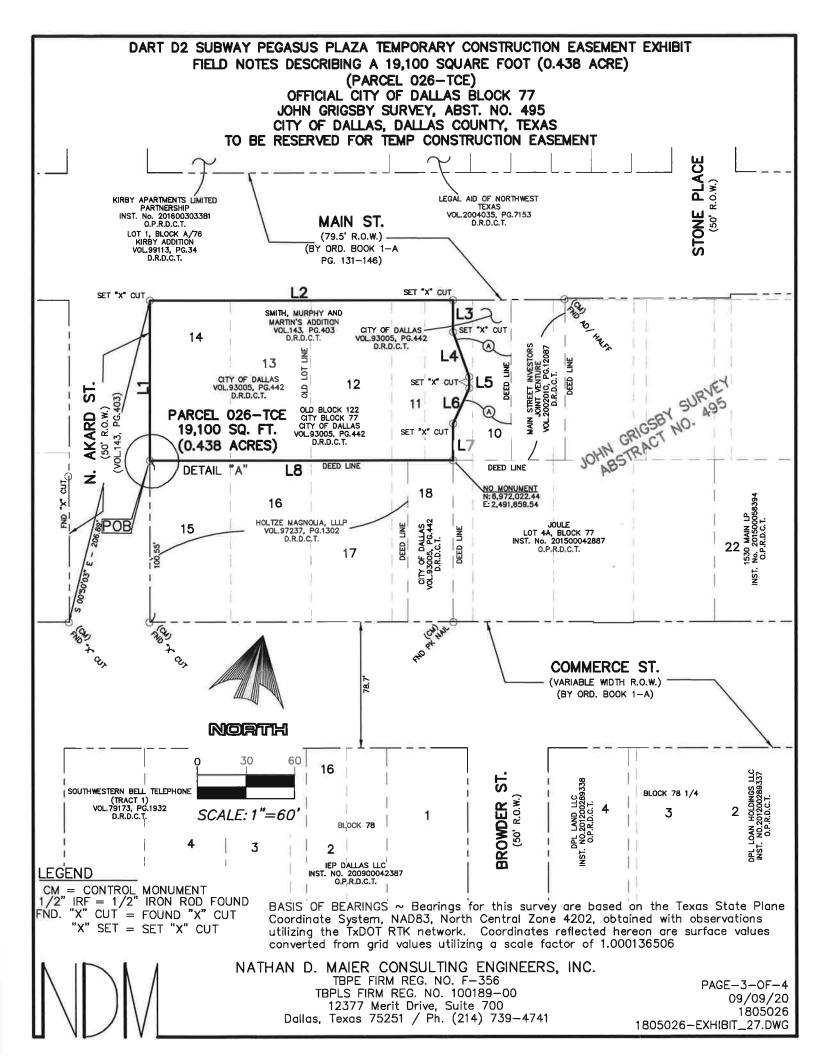

### Exhibit D

DART D2 SUBWAY PEGASUS PLAZA TEMPORARY CONSTRUCTION EASEMENT EXHIBIT FIELD NOTES DESCRIBING A 19,100 SQUARE FOOT (0.438 ACRE)

(PARCEL 026-TCE)

OFFICAL CITY OF DALLAS BLOCK 77
JOHN GRIGSBY SURVEY, ABST. NO. 495
CITY OF DALLAS, DALLAS COUNTY, TEXAS
TO BE RESERVED FOR TEMP CONTRSTUCTION EASEMENT

BEING a 19,100 square foot (0.438 acres) tract of land situated in the John Grigsby Survey, Abstract Number 495, in the City of Dallas, Dallas County, Texas, being part of City Block 77, being part of a tract of land conveyed to the City of Dallas according to Special Warranty Deed, recorded in Volume 93005, Page 442, Deed Records, Dallas County, Texas, (D.R.D.C.T.), and being part of Lots 11-14, old Block 122, of Smith, Murphy and Martin's Addition, an addition to the City of Dallas, Texas, according to the plat thereof recorded in Vol. 143, Pg. 403, D.R.D.C.T., and being more particularly described as follows:

BEGINNING at a "X" cut in concrete set in the east right-of-way line of North Akard Street (50' right-of-way) dedicated by said Smith, Murphy and Martin's Addition, and being the northwest corner Lot 15, old Block 122 and the southwest corner of Lot 14, old Block 122 of said Smith, Murphy and Martin's Addition and being the northwest corner of a tract of land conveyed to Holtze Magnolia, LLLP according to Special Warranty Deed, recorded in Volume 97237, Page 1302, D.R.D.C.T., from which an "x" cut in concrete found bears, South 19 degrees 10 minutes 43 seconds West, 0.66 feet;

THENCE North 14 degrees 56 minutes 15 seconds West, with the east right-of-way line of said North Akard Street, a distance of 100.00 feet, to an "X" cut in concrete set, at the intersection of the easterly right-of-way line of said North Akard Street and the southerly right-of-way line of Main Street (79.5' right-of-way) referenced in City of Dallas Ordinance Book 1-A, and being the northwesterly corner of said City of Dallas tract;

THENCE North 75 degrees 01 minutes 45 seconds East, with the southerly right-of-way line of said Main Street, a distance of 187.80 feet, to an "X" cut in concrete set, being the northwesterly corner of an unrecorded Lease Agreement, reflected on Survey Markups by the City of Dallas on September 19, 2002, Document Located in the City of Dallas Block Folders;

THENCE departing said right-of-way, over and across said Smith, Murphy and Martin's Addition and along the westerly line of said Lease Agreement, the following courses and distances:

South 14 degrees 56 minutes 15 seconds East, a distance of 19.98 feet, to an "X" cut in concrete set;

South 34 degrees 35 minutes 29 seconds East, a distance of 29.73 feet, to an "X" cut in concrete set;

South 14 degrees 56 minutes 15 seconds East, a distance of 7.00 feet, to an "X" cut in concrete set;

# OFFICAL CITY OF DALLAS BLOCK 77 JOHN GRIGSBY SURVEY, ABST. NO. 495 CITY OF DALLAS, DALLAS COUNTY, TEXAS TO BE RESERVED FOR TEMP CONTRSTUCTION EASEMENT

South 09 degrees 30 minutes 23 seconds West, a distance of 24.17 feet, to an "X" cut in concrete set;

South 14 degrees 56 minutes 15 seconds East, a distance of 23.02 feet to the north line of said Holtze tract and the south line of said City of Dallas tract, having coordinates of N:6,972,022.44, E:2,491,659.54 (not monumented);

THENCE South 75 degrees 01 minutes 45 seconds West, a distance of 187.80 feet to the POINT OF BEGINNING and containing 0.438 acres or 19,100 square feet of land, more or less.

I, John L. Melton, a Registered Professional Land Surveyor, do hereby certify that the legal description hereon and the accompanying plat represent an actual survey made on the ground under my personal supervision.

| LINE TABLE |               |          |
|------------|---------------|----------|
| LINE #     | BEARING       | DISTANCE |
| L1         | N 14'56'15" W | 100.00   |
| L2         | N 75°01'45" E | 187.80   |
| L3         | S 14'56'15" E | 19.98'   |
| L4         | S 34'35'29" E | 29.73'   |
| L5         | S 14'56'15" E | 7.00'    |
| L6         | S 09'30'23" W | 24.17'   |
| L7         | S 14'56'15" E | 23.02    |
| L8         | S 75'01'45" W | 187.80   |

#### PROPERTY OWNER TABLE

UNRECORDED LEASE AGREEMENT
REFLECTED ON SURVEY MARKUPS
BY THE CITY OF DALLAS ON
SEPTEMBER 19, 2002
(CITY OF DALLAS BLOCK FOLDERS)

BASIS OF BEARINGS ~ Bearings for this survey are based on the Texas State Plane Coordinate System, NAD83, North Central Zone 4202, obtained with observations utilizing the TxDOT RTK network. Coordinates reflected hereon are surface values converted from grid values utilizing a scale factor of 1.000136506