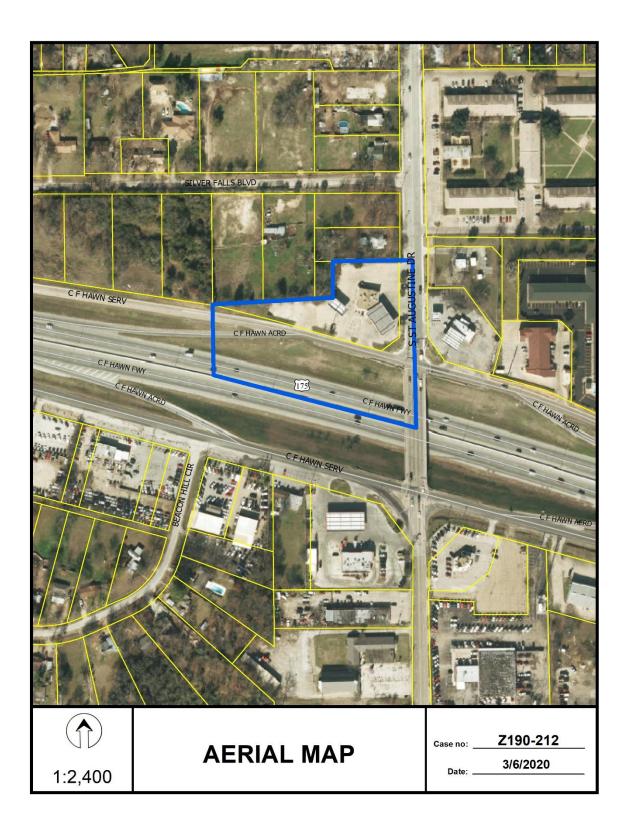

#### STAFF ANALYSIS:

**Land Use Compatibility:** The approximately 1.11-acre site is located within Subdistrict 2 of Planned Development District No. 535, the C.F. Hawn Special Purpose District No. 3 and is currently developed with a general merchandise or food store 3,500 square feet or less and a motor vehicle fueling. The applicant is proposing to sell alcohol for off-premise consumption in conjunction with the general merchandise use on the property which requires a Specific Use Permit in the D-1 Liquor Control Overlay.

The adjacent land uses consist of single family and office use. The properties east of St. Augustine Road are developed with a general merchandise or food store and a utility use. North of the site is a non-conforming single-family structure. West of the site is undeveloped and south of the site is the service road for C.F. Hawn Freeway.