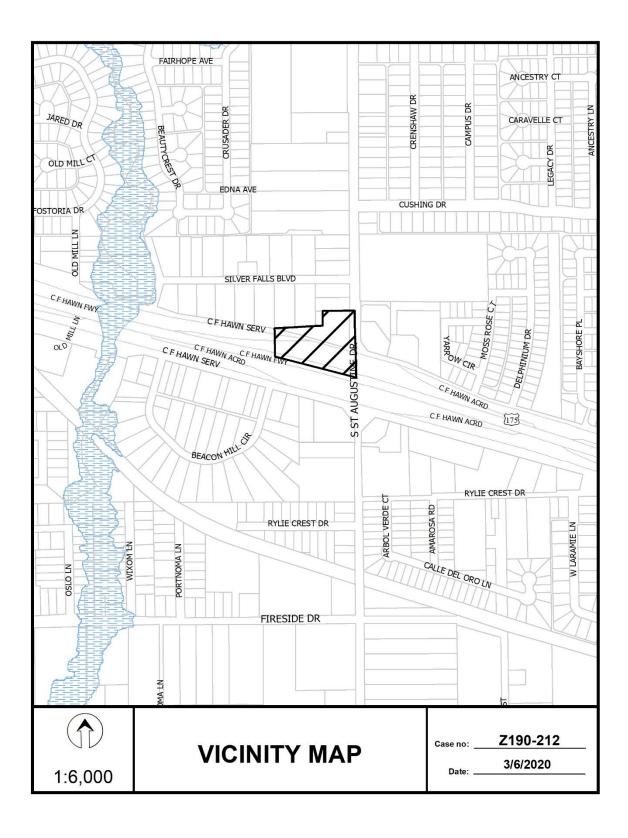

#### HONORABLE MAYOR AND CITY COUNCIL WEDNESDAY, AUGUST 12, 2020 ACM: Majed Al-Ghafry

| FILE NUMBER:    | Z19(          | 0-212(CT)                      | DATE FILED:   | February 21, 2020  |
|-----------------|---------------|--------------------------------|---------------|--------------------|
| LOCATION:       | Nort<br>Drive | hwest corner of C.F. Hawn<br>e | Freeway and S | outh St. Augustine |
| COUNCIL DISTRIC | T:            | 5                              | MAPSCO:       | 69 G               |

SIZE OF REQUEST: 1.11 acre CENSUS TRACT: 116.02

**REPRESENTATIVE:** Santos Martinez, La Sierra Planning Group

**APPLICANT/OWNER:** Naurin, Inc. - Sole Owner

- **REQUEST:** An application for a Specific Use Permit for the sale of alcoholic beverages in conjunction with a general merchandise or food store 3,500 square feet or less on property zoned Subdistrict 2, within Planned Development District No. 535, the C.F. Hawn Special Purpose District No. 3, with a D-1 Liquor Control Overlay.
- **SUMMARY:** The applicant proposes to sell alcohol for off-premise consumption in conjunction with the existing convenience store. [Sunoco C F Hawn Convenience Store]
- **CPC RECOMMENDATION:** <u>Approval</u> for a two-year period, subject to a site plan and conditions.
- **STAFF RECOMMENDATION:** <u>Approval</u> for a two-year period with eligibility for automatic renewals for additional five-year periods, subject to a site plan and conditions.