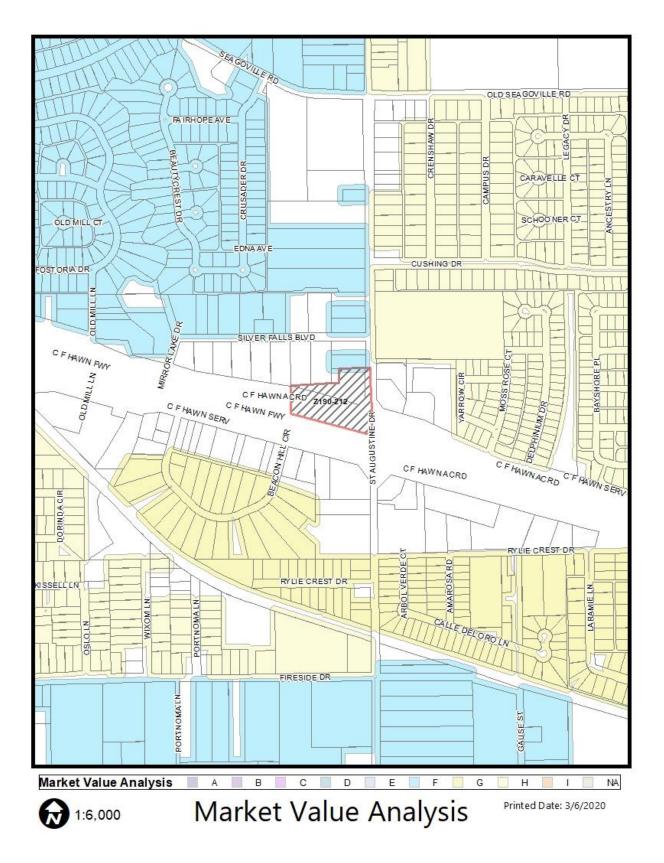

#### Market Value Analysis

Market Value Analysis (MVA), is a tool to aid residents and policy-makers in understanding the elements of their local residential real estate markets. It is an objective, data-driven tool built on local administrative data and validated with local experts. The analysis was prepared for the City of Dallas by The Reinvestment Fund. Public officials and private actors can use the MVA to more precisely target intervention strategies in weak markets and support sustainable growth in stronger markets. The MVA identifies nine market types (A through I) on a spectrum of residential market strength or weakness. As illustrated in the attached MVA map, the colors range from purple representing the strongest markets to orange, representing the weakest markets. A portion of the site is within an "F" MVA Cluster.