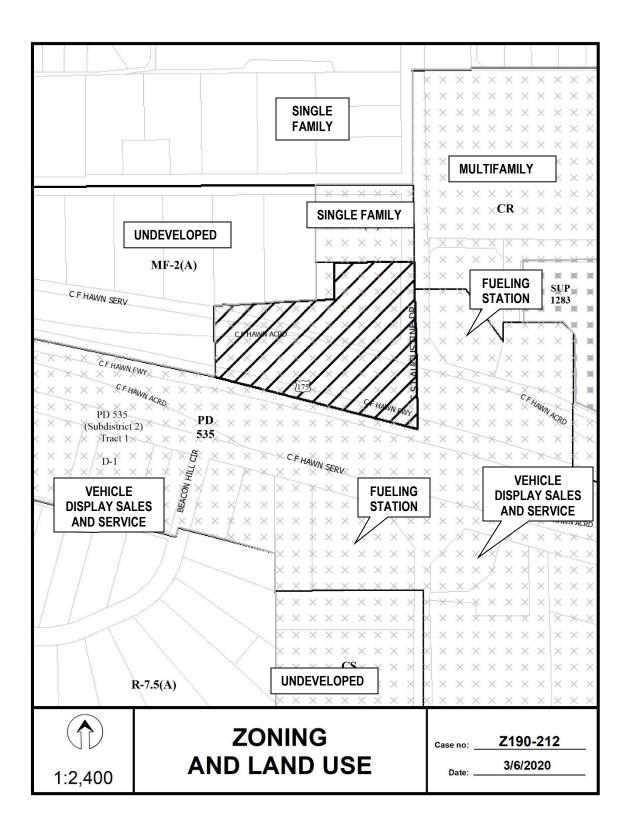

#### Land Use:

|       | Zoning                        | Land Use                                       |
|-------|-------------------------------|------------------------------------------------|
| Site  | PDD No. 535-D-1               | General merchandise store with fueling station |
| North | MF-2(A), NS(A)                | Single family, Vacant office                   |
| East  | PDD No. 535-D-1               | C.F. Hawn Freeway                              |
| South | PDD No. 535 D-1 w/SUP No.1990 | General merchandise store, Utility use         |
| West  | MF-2(A)                       | Undeveloped                                    |

#### STAFF ANALYSIS:

**Land Use Compatibility:** The approximately 1.11-acre site is located within Subdistrict 2 of Planned Development District No. 535, the C.F. Hawn Special Purpose District No. 3 and is currently developed with a general merchandise or food store 3,500 square feet or less and a motor vehicle fueling. The applicant is proposing to sell alcohol for off-premise consumption in conjunction with the general merchandise use on the property which requires a Specific Use Permit in the D-1 Liquor Control Overlay.

The adjacent land uses consist of single family and office use. The properties east of St. Augustine Road are developed with a general merchandise or food store and a utility use. North of the site is a non-conforming single-family structure. West of the site is undeveloped and south of the site is the service road for C.F. Hawn Freeway.