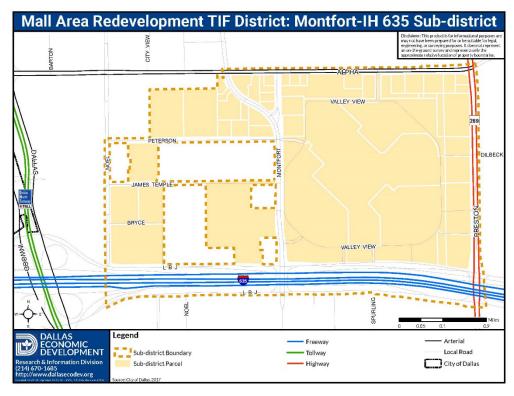

The Montfort-IH 635 Sub-District is generally bounded by Alpha Road, Preston Road, Noel Road, and Interstate Highway 635 (LBJ Freeway). The Montfort-IH 635 Sub-District encompasses approximately 173.9 acres, not including rights-of-way. The Montfort-IH 635 Sub-District is recommended by and consistent with the City's adopted Valley View-Galleria Area Plan (2013) and serves as a long-term funding tool to help implement the shared vision for the area by further leveraging other implementation tools (PD 887 form-based zoning and Thoroughfare Plan amendments) enacted by the City Council.