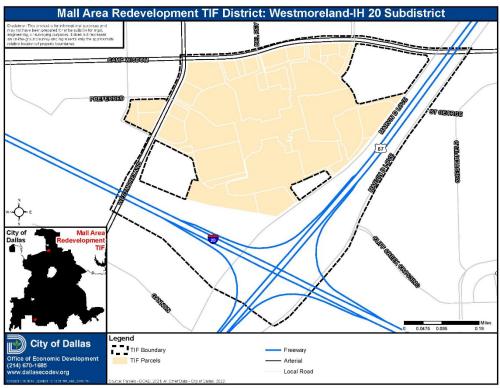

The Westmoreland-IH 20 Sub-District is generally bounded by Westmoreland Road, Camp Wisdom Road, Highway 67 (Marvin D. Love Freeway), and Interstate Highway 20 (LBJ Freeway). The Westmoreland-IH 20 Sub-District encompasses approximately 112.2 acres, not including rights-of-way. The Westmoreland-IH 20 Sub-District is recommended by and consistent with the City-sponsored Advisory Services Panel report entitled "Southwest Center Mall" published by the Urban Land Institute (2009) and serves as a long-term funding tool to help implement many of the report's recommendations over time.