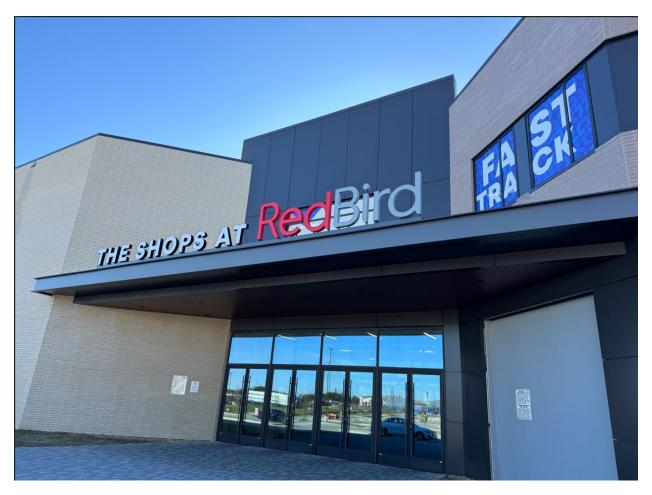

- In June 2021, City Council approved Resolution No. 21-1095 to authorize a construction services contract (not to exceed \$4,470,719) with Vescorp Construction, LLC dba Chavez Concrete Cutting for the construction of a complete street project on Montfort Drive from Interstate Highway 635 Frontage Road to Alpha Road. The project will include improving the existing street pavement with reinforced concrete pavement, storm drainage, water and wastewater, concrete sidewalk, shared-use concrete path, buffered bike lanes, street and pedestrian lighting, traffic signals, pavement markings, speed control treatments, and pedestrian enhancements. Originally, construction of the project was scheduled to start in early 2022 and be completed by mid-2023. However, due to delays in utility pole relocation by Oncor as well as contract disputes between the City and Vescorp Construction, construction of the project did not commence in 2022; however, construction did commence in March 2023 and is anticipated to be completed by the end of 2024.
- During FY 2022-2023, significant progress continued to be made on the redevelopment project at Red Bird Mall (now known as the Shops at RedBird), including:
  - substantial completion of new site infrastructure
  - substantial completion of \$2.1 million 12,600 square foot expansion of the Dallas Entrepreneur Center (DEC) at RedBird
  - substantial completion of Dallas College's \$5 million 53,000 square foot Workforce Development and Training Center
  - substantial completion of new Chick-fil-A restaurant at RedBird
  - demolition of vacant former Blockbuster Video building (7,000 square feet) at 3420 W. Camp Wisdom Road and commencement of construction on new multi-tenant retail building (5,400 square feet)
  - City Council approval of Resolution No. 23-0505, authorizing an economic development incentive agreement with Randall's Food & Drugs LP to include (1) a Chapter 380 economic development grant in the amount not to exceed \$5,200,000.00; (2) a Chapter 380 sales tax grant in the amount not to exceed \$600,000.00 over ten years; and (3) a business personal property tax abatement for a period of five years in the amount equal to the City's taxes assessed on 75 percent of the added taxable value of Grantee/BPP Owner's business personal property investment during the first five years of operation in consideration of a new \$19 million 50,000 square foot full-service Tom Thumb grocery store at RedBird