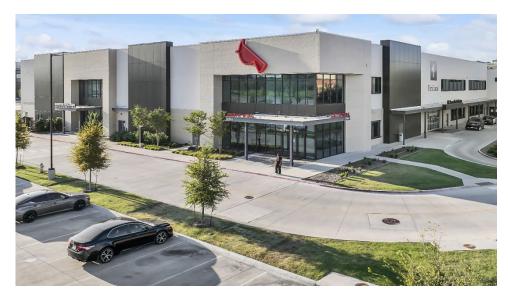

- In June 2021, City Council approved Resolution No. 21-1095 to authorize a construction services contract (not to exceed \$4,470,719) with Vescorp Construction, LLC dba Chavez Concrete Cutting for the construction of a complete street project on Montfort Drive from Interstate Highway 635 Frontage Road to Alpha Road. The project will include improving the existing street pavement with reinforced concrete pavement, storm drainage, water and wastewater, concrete sidewalk, shared-use concrete path, buffered bike lanes, street and pedestrian lighting, traffic signals, pavement markings, speed control treatments, and pedestrian enhancements. Originally, construction of the project was scheduled to start in early 2022 and be completed by mid-2023. However, due to delays in utility pole relocation by Oncor as well as contract disputes between the City and Vescorp Construction, construction of the project did not commence in 2022; however, construction did commence in March 2023 and is anticipated to be completed by the end of 2024.
- During FY 2022-2023, significant progress continued to be made on the redevelopment project at Red Bird Mall (now known as the Shops at RedBird), including:
  - substantial completion of new site infrastructure
  - substantial completion of \$2.1 million 12,600 square foot expansion of the Dallas Entrepreneur Center (DEC) at RedBird
  - substantial completion of Dallas College's \$5 million 53,000 square foot Workforce Development and Training Center
  - substantial completion of new Chick-fil-A restaurant at RedBird
  - demolition of vacant former Blockbuster Video building (7,000 square feet) at 3420 W. Camp Wisdom Road and commencement of construction on new multi-tenant retail building (5,400 square feet)
  - City Council approval of Resolution No. 23-0505, authorizing an economic development incentive agreement with Randall's Food & Drugs LP to include (1) a Chapter 380 economic development grant in the amount not to exceed \$5,200,000.00; (2) a Chapter 380 sales tax grant in the amount not to exceed \$600,000.00 over ten years; and (3) a business personal property tax abatement for a period of five years in the amount equal to the City's taxes assessed on 75 percent of the added taxable value of Grantee/BPP Owner's business personal property investment during the first five years of operation in consideration of a new \$19 million 50,000 square foot full-service Tom Thumb grocery store at RedBird

|                                   | Projects Within the Mall Area Redevelopment TIF District Utilizing TIF District Funding <sup>1</sup> |                        |                                          |              |                                                                                                                                       |                           |                                         |  |  |
|-----------------------------------|------------------------------------------------------------------------------------------------------|------------------------|------------------------------------------|--------------|---------------------------------------------------------------------------------------------------------------------------------------|---------------------------|-----------------------------------------|--|--|
| Project                           | Location                                                                                             | Sub-District           | Completion<br>Date<br>(Calendar<br>Year) | Status       | Development Amount/Type <sup>2</sup>                                                                                                  | Approx Value <sup>3</sup> | TIF District<br>Investment <sup>4</sup> |  |  |
| Reimagine<br>RedBird <sup>6</sup> | 3662 W.<br>Camp Wisdom                                                                               | Westmoreland-<br>IH 20 | 2025                                     | Construction | demolition of 100,000 square feet retail<br>renovation of 600,000 square feet retail<br>new construction of 40,000 square feet retail | \$135,000,000             | \$15,600,000                            |  |  |
| TOTAL                             |                                                                                                      |                        |                                          |              | demolition of 100,000 square feet retail renovation of 600,000 square feet retail new construction of 40,000 square feet retail       | \$135,000,000             | \$15,600,000                            |  |  |