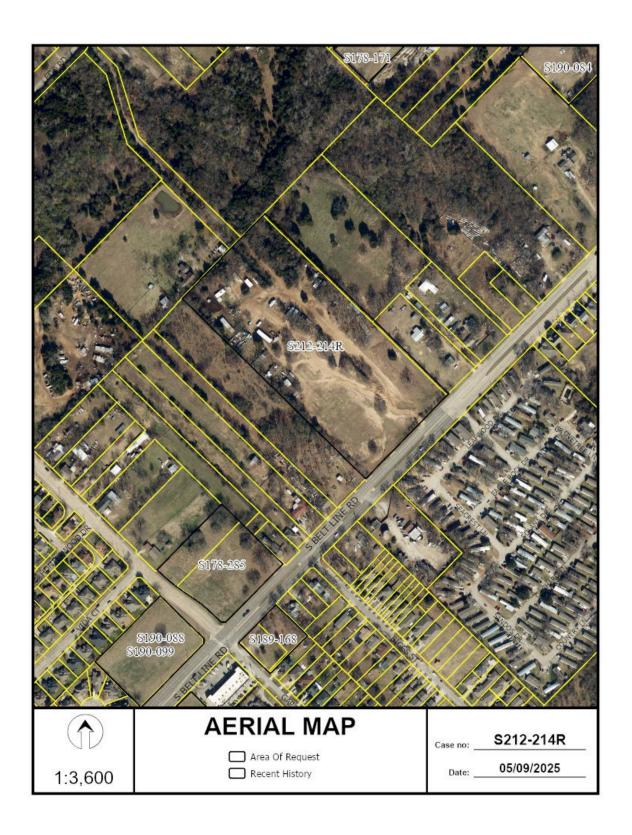

#### CITY PLAN COMMISSION

**THURSDAY, MAY 22, 2022** 

FILE NUMBER: S212-214R SENIOR PLANNER: Hema Sharma

LOCATION: South Belt Line Road, northeast of Garden Grove Road

**DATE FILED:** April 25, 2025 **ZONING:** PD 1055 (Subareas A and B)

PD LINK: https://dallascityhall.com/departments/city-attorney/Articles/PDF/Article%201055.pdf

CITY COUNCIL DISTRICT: 8 SIZE OF REQUEST: 11.753-acres

APPLICANT/OWNER: Farrukh Azim; NAN Investments, LLC

**REQUEST:** An application to revise a previously approved preliminary plat (S234-214) to create one 1.151-acre lot, one 9.213-acre lot and to dedicate a right-of-way from an 11.753-acre tract of land in City Block 8822 on property located on South Belt Line Road, northeast of Garden Grove Road.

#### SUBDIVISION HISTORY:

- 1. S212-214 was a request at the same location as present request to create three lots ranging in size from 51,649 square feet to 328,216 square feet from an 11.753-acre tract of land in City Block 8822 on property located on South Belt Line Road, north of Garden Grove Road.
- 2. S190-099 was a request southwest of the present request to create one 0.8637-acre lot and one 1.4405-acre lot from a 2.304-acre tract of land in City Block 8821 on property located on South Beltline Road at Garden Grove Drive west corner. The request was approved March 5, 2020, and was withdrawn on July 23, 2020.
- 3. S190-088 was a request southwest of the present request to create a 2.304-acre lot from a tract of land in City Block 8821 on property located on South Beltline Road at Garden Grove Drive west corner. The request was withdrawn on January 31, 2020.
- 4. S190-084 was a request northeast of the present request to create three lots ranging in size from 0.809-acre (35,261 square foot) to 1.133-acre (58,118 square foot) from a 3.08-acre tract of land in City Block 8822 on property located on Seagoville Road, North of Belt line Road. The request was approved on February 20, 2020, but has not been recorded.
- 5. S189-168 was a request south of the present request to replat a 0.901-acre tract of land containing part of Lot 1 in City Block A/8820, to create one 0.427-acre lot and one 0.474-acre lot on property located at South Belt Line Road and Garden Grove Drive, east corner. The request was approved on April 18, 2019, but has not been recorded.
- 6. S178-285 was a request southwest of the present request to create a 2.886-acre lot from a tract of land in City Block 8822 on property located on South Belt Line

- Road at Garden Grove Drive, north corner. The request was approved on September 6, 2018, but has not been recorded.
- 7. S178-171 was a request north of the present request to create one 0.344-acre lot and one 4.240-acre lot from a 4.583-acre tract of land located in City Block 8822 on property located on Seagoville Road, between Edd Road and South Belt Line Road, west corner. The request was approved on April 19, 2018, and has not been recorded.