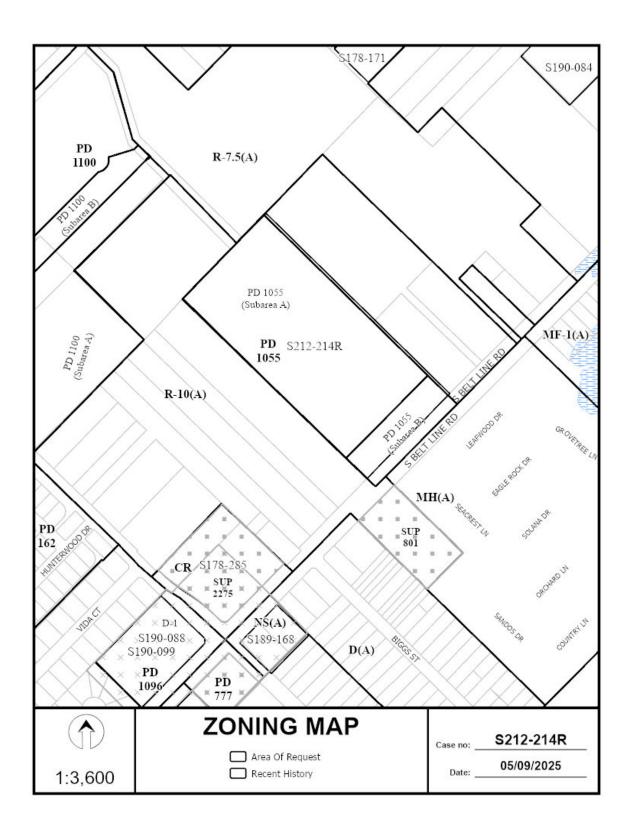

#### CITY PLAN COMMISSION

**THURSDAY, MAY 22, 2022** 

FILE NUMBER: S212-214R SENIOR PLANNER: Hema Sharma

LOCATION: South Belt Line Road, northeast of Garden Grove Road

**DATE FILED:** April 25, 2025 **ZONING:** PD 1055 (Subareas A and B)

PD LINK: https://dallascityhall.com/departments/city-attorney/Articles/PDF/Article%201055.pdf

CITY COUNCIL DISTRICT: 8 SIZE OF REQUEST: 11.753-acres

APPLICANT/OWNER: Farrukh Azim; NAN Investments, LLC

**REQUEST:** An application to revise a previously approved preliminary plat (S234-214) to create one 1.151-acre lot, one 9.213-acre lot and to dedicate a right-of-way from an 11.753-acre tract of land in City Block 8822 on property located on South Belt Line Road, northeast of Garden Grove Road.

#### SUBDIVISION HISTORY:

- 1. S212-214 was a request at the same location as present request to create three lots ranging in size from 51,649 square feet to 328,216 square feet from an 11.753-acre tract of land in City Block 8822 on property located on South Belt Line Road, north of Garden Grove Road.
- 2. S190-099 was a request southwest of the present request to create one 0.8637-acre lot and one 1.4405-acre lot from a 2.304-acre tract of land in City Block 8821 on property located on South Beltline Road at Garden Grove Drive west corner. The request was approved March 5, 2020, and was withdrawn on July 23, 2020.
- 3. S190-088 was a request southwest of the present request to create a 2.304-acre lot from a tract of land in City Block 8821 on property located on South Beltline Road at Garden Grove Drive west corner. The request was withdrawn on January 31, 2020.
- 4. S190-084 was a request northeast of the present request to create three lots ranging in size from 0.809-acre (35,261 square foot) to 1.133-acre (58,118 square foot) from a 3.08-acre tract of land in City Block 8822 on property located on Seagoville Road, North of Belt line Road. The request was approved on February 20, 2020, but has not been recorded.
- 5. S189-168 was a request south of the present request to replat a 0.901-acre tract of land containing part of Lot 1 in City Block A/8820, to create one 0.427-acre lot and one 0.474-acre lot on property located at South Belt Line Road and Garden Grove Drive, east corner. The request was approved on April 18, 2019, but has not been recorded.
- 6. S178-285 was a request southwest of the present request to create a 2.886-acre lot from a tract of land in City Block 8822 on property located on South Belt Line

- Road at Garden Grove Drive, north corner. The request was approved on September 6, 2018, but has not been recorded.
- 7. S178-171 was a request north of the present request to create one 0.344-acre lot and one 4.240-acre lot from a 4.583-acre tract of land located in City Block 8822 on property located on Seagoville Road, between Edd Road and South Belt Line Road, west corner. The request was approved on April 19, 2018, and has not been recorded.

**STAFF RECOMMENDATION:** The request complies with the requirements of PD 1055 (Subareas A and B); therefore, staff recommends approval of the request subject to compliance with the following conditions: