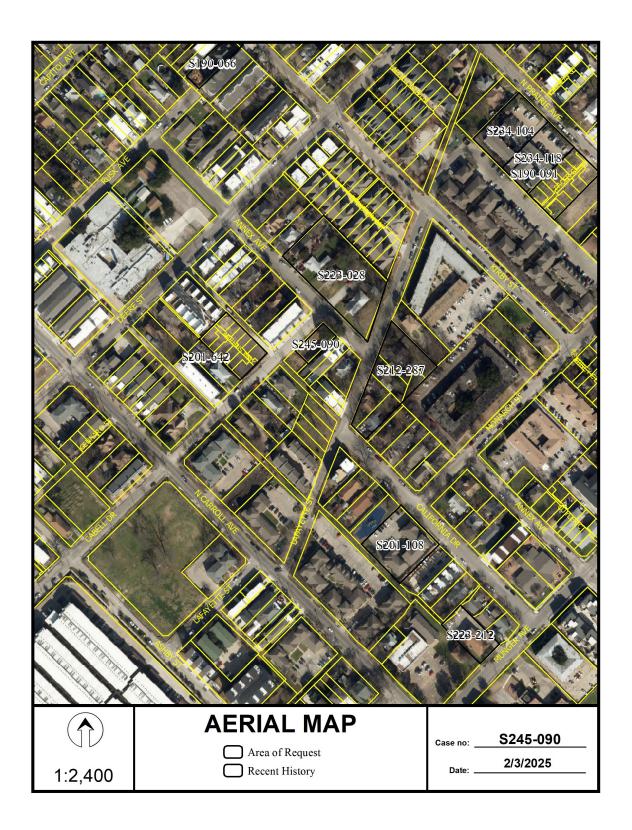

Staff finds that there is a variation in lot pattern within the immediate vicinity of the request (*Refer to the existing area analysis map and aerial map*). The request complies with the zoning requirement of the MF-2(A) Multifamily District and is in compliance with Section 51A-8.503; therefore, staff recommends approval subject to compliance with the following conditions: