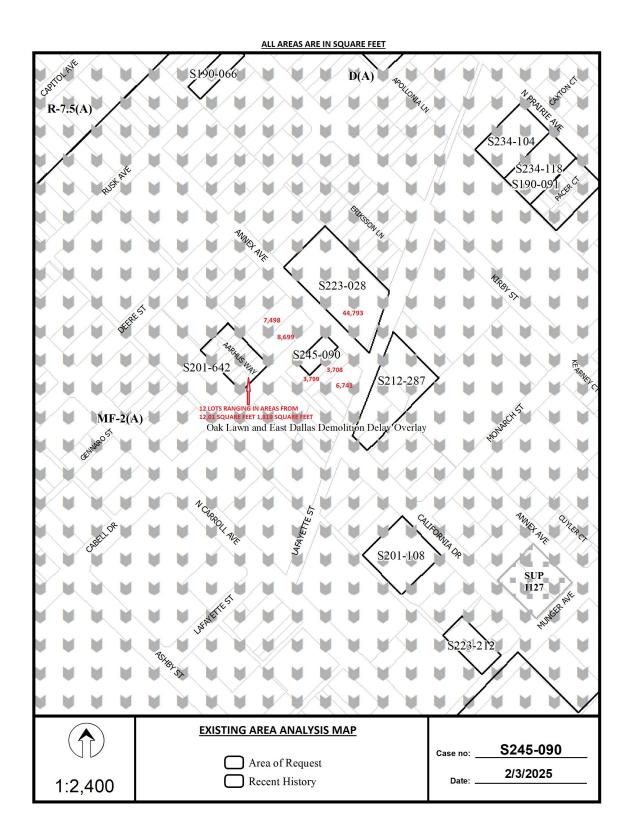

Staff finds that there is a variation in lot pattern within the immediate vicinity of the request (*Refer to the existing area analysis map and aerial map*). The request complies with the zoning requirement of the MF-2(A) Multifamily District and is in compliance with Section 51A-8.503; therefore, staff recommends approval subject to compliance with the following conditions:

#### SUBDIVISION HISTORY:

- 1. S234-118 was a request northeast of the present request to replat a 0.408-acre tract of land containing all of Lots 40 and 41 in City Block D/653 to create one lot on property located on Prairie Avenue, northeast of Kirby Street. The request was approved on June 6, 2024, and has not been recorded.
- 2. S234-104 was a request northeast of the present request to replat a 0.457-acre tract of land containing all of Lots 42, 43 and part of Lot 44 in City Block D/653 to create one lot on property located on Prairie Avenue, north of Deere Street. The request was approved on May 16, 2024, but has not been recorded.
- 3. S223-212 was a request southeast of the present request to replat a 0.258-acre tract of land containing part of Lot 2 and all of Lot 3 in City Block 3/668 to create one lot on property located on Munger Avenue, southwest of California Avenue. The request was approved on August 17, 2023, but has not been recorded.
- 4. S223-028 was a request north of the present request to replat a 1.028-acre tract of land containing all of Lots 1 and 2 in City Block 12/1598 and Lots 4 through 6 in City Block 8/1598 and an abandoned portion of Cabell Drive to create one lot on property located on Annex Avenue at Lafayette Street, north corner. The request was approved on December 15, 2022, and recorded on November 17, 2023.
- 5. S212-287 was a request east of the present request to replat a 0.74-acre tract of land containing all of Lots 1 through 3 in City Block E/669 and all of Lots 5 and 6 in City Block 1/668 to create one lot on property located on Lafayette Street at California Avenue, east corner. The request was approved on August 18, 2022, but has not been recorded.
- 6. S201-642 was a request west of the present request to replat a 0.376-acre tract of land containing all of Lots 7A through 7F and Lots 8A through 8F in City Block 6/1597 to create a 12-lot shared access development ranging in size from 1,201 square feet to 1,819 square feet on property located on Cabell Drive, south of

- Annex Avenue. The request was approved on May 6, 2021, and recorded on August 20, 2021.
- 7. S190-091 was a request northeast of the present request to replat a 0.408-acre tract of land containing all of Lots 38 and 39 in City Block D/653 to create a 12-lot Shared Access Development with lots ranging in size from 1,388 square feet to 1,542 square feet on property located on Prairie Avenue, north of Monarch Street. The request was approved on February 20, 2020, and was recorded on December 9, 2021.