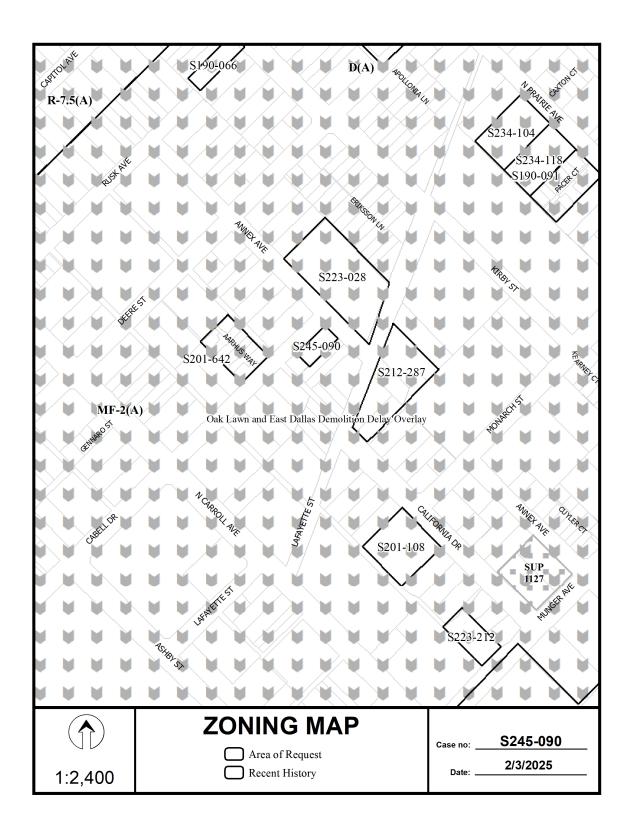

#### **CITY PLAN COMMISSION**

THURSDAY, FEBRUARY 20, 2025

FILE NUMBER: S245-090 SENIOR PLANNER: Sharmila Shrestha

**LOCATION:** Cabell Drive, southwest of Annex Avenue

**DATE FILED:** January 23, 2025 **ZONING:** MF-2(A)

The request lies in MF-2(A) Multi Family District which has a minimum lot area requirement of 1,000 square feet for single family structures and 6,000 square feet for duplex structures. Minimum lot area for multifamily structures depends on number of bedrooms. The proposed lot areas range in size from 1,150 square feet to 1,900 square feet.