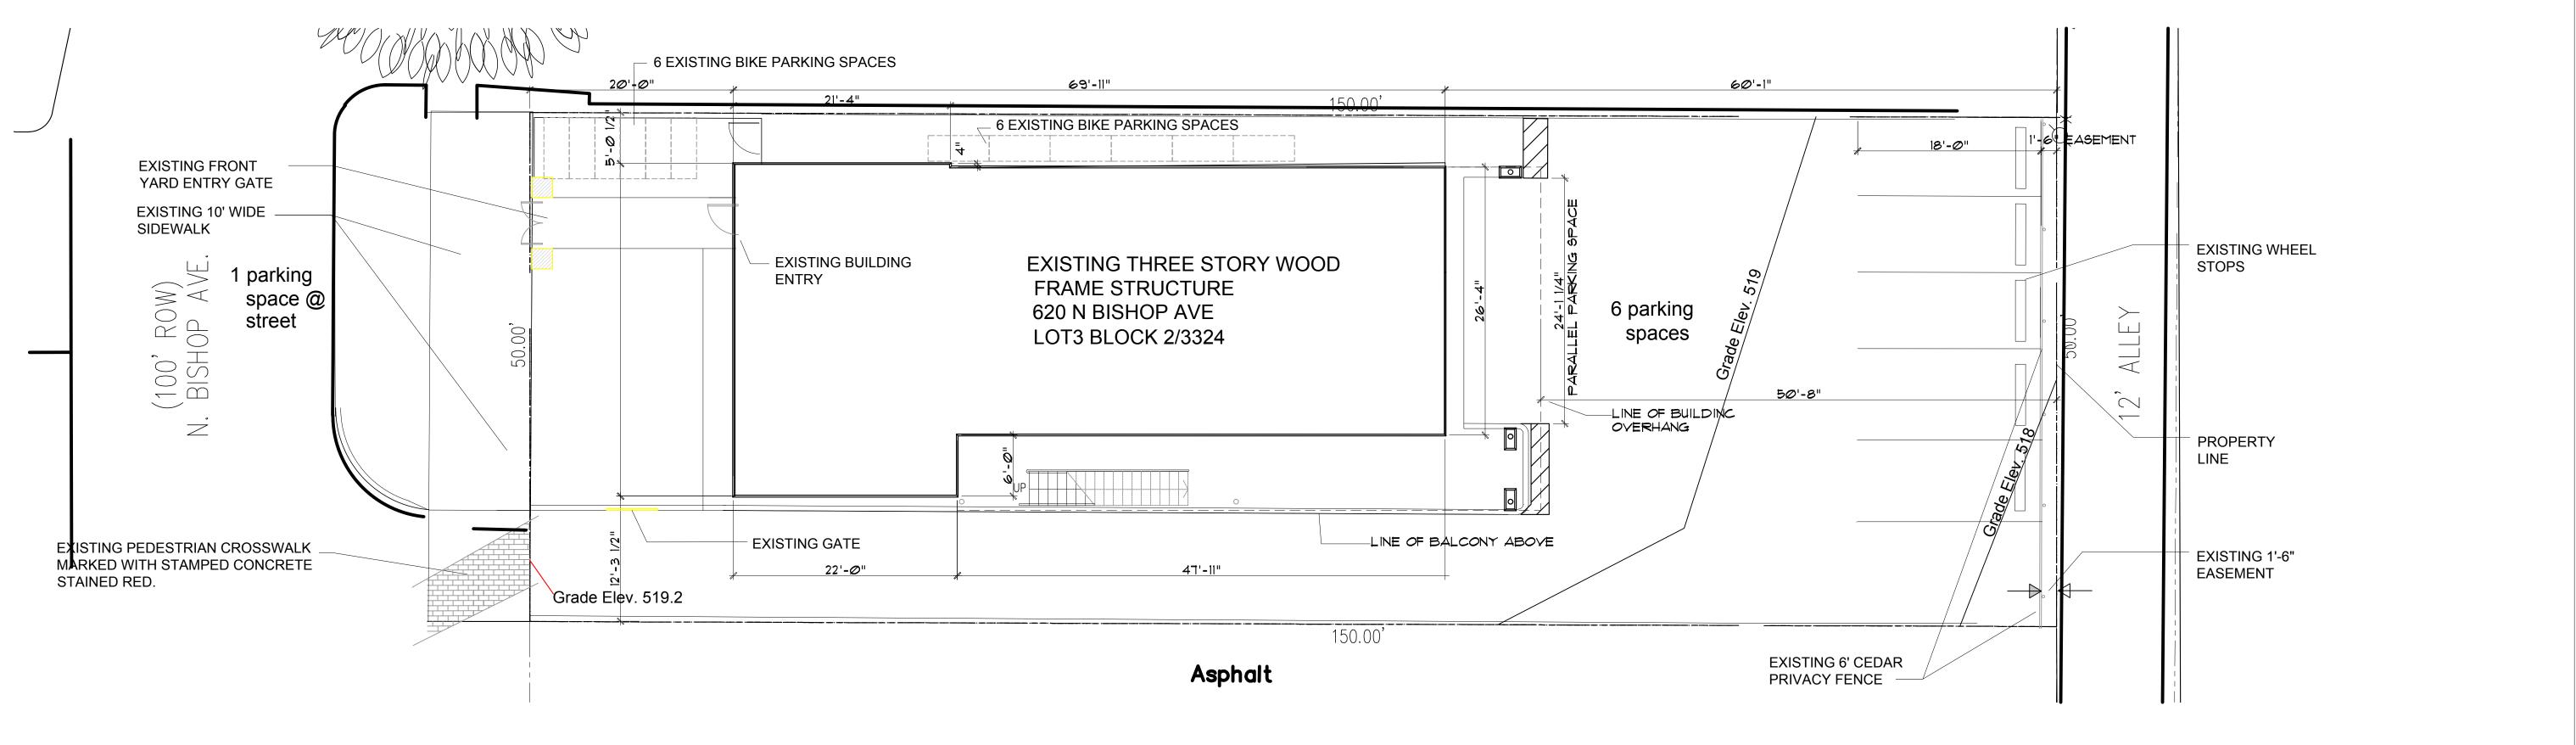

## SQUARE FOOTAGE DETAILS

FIRST FLOOR COVER AREA = 2482 SQ.FT 2ND FLOOR COVER AREA = 2482 SQ.FT 3RD FLOOR COVER AREA = 2992 SQ.FT

Set Back:

- PD-830- Sub-District 1C Bishop Ave Lot 3A - Block 2/3324 Front = 20' Min 25' max Side yard= 5' max Rear yard= 10' Existing height 42'
- Max Lot Coverage= 60% 7500 sqft lot Foundation area = 2350 sqft Lot Coverage= 31% Total Parking Required = 6 spaces

## SUP Site Plan - Boutique Hotel

## Z234-121 (CR)

| DATE ( | OF | PREPARATION:            | TITLE OF DRAWING:                               | SCALE:                  |
|--------|----|-------------------------|-------------------------------------------------|-------------------------|
|        |    | 09/13/2023              | SITE PLAN                                       | $\frac{1}{8}$ " = 1'-0" |
| DATE ( | OF | REVISION:<br>01/28/2025 | ADDRESS:<br>620 N BISHOP AVE<br>DALLAS TX 75208 | N                       |
|        |    |                         |                                                 |                         |