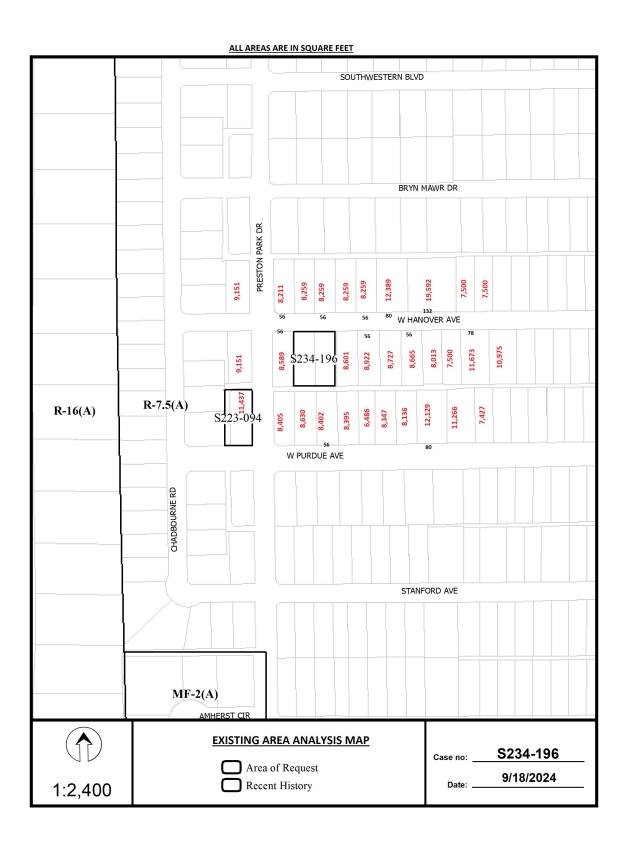

#### SUBDIVISION HISTORY:

1. S223-094 was a request southwest of the present request to replat a 0.2626-acre (11,437 square foot) tract of land containing all of Lot 1 in City Block 4/5170 and an abandoned portion of alley in City Block 4/5170 to create one lot on property located on Preston Park Drive at Purdue Avenue northwest corner. The request was approved on March 23, 2023, but has not been approved.

- The properties to the north line of Hanover Avenue have lot areas ranging in size from 7,500 square feet to 19,592 square feet and are zoned R-7.5(A) Single Family District. (*Refer to the existing area analysis map*)
- The properties to the south line of Hanover Avenue have lot areas ranging in size from 7,500 square feet to 11,673 square feet and are zoned R-7.5(A) Single Family District. (*Refer to the existing area analysis map*)
- The properties to the south of the request have lot areas ranging in size from 6,486 square feet to 12,129 square feet and are zoned R-7.5(A) Single Family District. (Refer to the existing area analysis map)

The request lies in R-7.5(A) Single Family District which has a minimum lot area requirement of 7,500 square feet. The request is to create one 16,520-square foot lot from two platted lots. The proposed lot width is 112 feet.

The majority of lots within the immediate vicinity of the request are with similar lot pattern. The proposed lot is twice the size larger than most of the lots in the immediate vicinity in terms of lot width and area. (Refer to the existing area analysis map). Staff