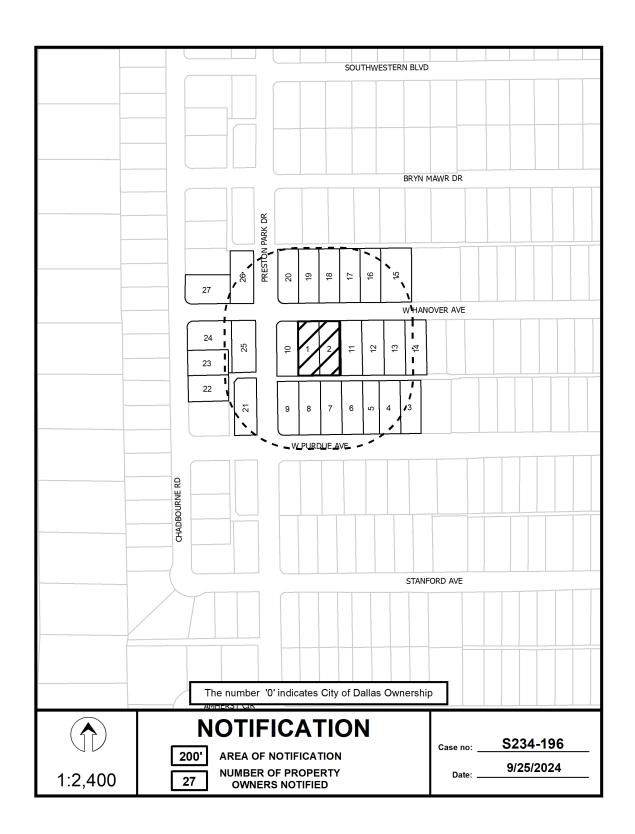

**PROPERTY OWNER NOTIFICATION:** On September 23, 2024, 27 notices were sent to property owners within 200 feet of the proposed plat boundary.

**STAFF RECOMMENDATION:** Section 51A-8.503 states that "lots must conform in width, depth and area to the pattern already established in the adjacent areas, having due regard to the character of the area, its particular suitability for development, and taking into consideration the natural topography of the ground, drainage, wastewater facilities, and the proposed layout of the streets."

# 27 Property Owners Notified

| Label # | Address |               | Owner                                |
|---------|---------|---------------|--------------------------------------|
| 1       | 5504    | W HANOVER AVE | HUNT DALLAS M                        |
| 2       | 5510    | W HANOVER AVE | MCGEE WILLIAM                        |
| 3       | 5527    | W PURDUE ST   | JONES SUSAN M                        |
| 4       | 5523    | W PURDUE ST   | BECKER JACLYN DENNIS &               |
| 5       | 5519    | W PURDUE ST   | ROTE ANNE PEARSON                    |
| 6       | 5515    | W PURDUE ST   | WALTERS DAVID C & MARY ANN           |
| 7       | 5511    | W PURDUE ST   | JACKSON JEFFREY M &                  |
| 8       | 5507    | W PURDUE ST   | STEELMAN MAX R III                   |
| 9       | 5501    | PURDUE AVE    | BANKHEAD J K                         |
| 10      | 5500    | W HANOVER AVE | Q3 FINANCIAL LLC                     |
| 11      | 5516    | W HANOVER AVE | SAMSON DAVID & JORDAN                |
| 12      | 5520    | W HANOVER AVE | MCKISSACK MICHAEL HAYDEN &           |
| 13      | 5524    | W HANOVER AVE | BJORNNES NORMAN P JR &               |
| 14      | 5530    | W HANOVER AVE | SMITH KATHRYN ELIZABETH              |
| 15      | 5525    | W HANOVER AVE | REXROAT MARK                         |
| 16      | 5521    | W HANOVER AVE | LOYD PENNY &                         |
| 17      | 5517    | W HANOVER AVE | EWING SAMUEL FINLEY IV & SARAH REQUA |
| 18      | 5511    | W HANOVER AVE | FLANIGAN ANDREW A & CAROLINE S       |
| 19      | 5507    | W HANOVER AVE | MOLBERG KYLE & PAULA                 |
| 20      | 5501    | W HANOVER AVE | VANANTWERP JANA L                    |
| 21      | 5427    | W PURDUE ST   | FLOECK PATRICK MICHAEL &             |
| 22      | 8210    | CHADBOURNE RD | LESLIE PAUL S & SHARON H             |
| 23      | 8216    | CHADBOURNE RD | SCHILLACI GRAHAM & HANNAH            |
| 24      | 5400    | W HANOVER AVE | THOMAS ROBERT & ANNA                 |
| 25      | 5426    | W HANOVER AVE | HODGES JANNAH                        |
| 26      | 5427    | W HANOVER AVE | MCREYNOLDS DOUG                      |

09/19/2024

| Label # | Address |               | Owner                      |
|---------|---------|---------------|----------------------------|
| 27      | 8302    | CHADBOURNE RD | MOSS SPENCER T & WHITNEY A |