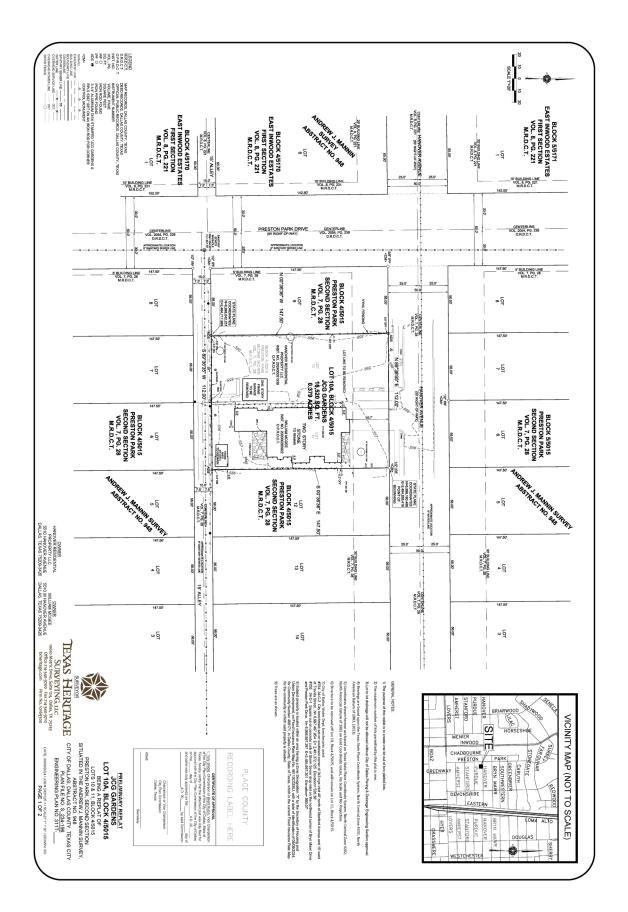

#### CITY PLAN COMMISSION

THURSDAY, OCTOBER 10, 2024

FILE NUMBER: S234-196 SENIOR PLANNER: Sharmila Shrestha

**LOCATION:** Hanover Avenue, east of Preston Park Drive

**DATE FILED:** September 12, 2024 **ZONING:** R-7.5(A)

CITY COUNCIL DISTRICT: 13 SIZE OF REQUEST: 0.379-acres

APPLICANT/OWNER: Hanover Residential Property, LLC, William McGee

**REQUEST:** An application to replat a 0.379-acre (16,520-square foot) tract of land containing all of Lots 10 and 11 in City Block 4/5015 to create one lot on property located on Hanover Avenue, east of Preston Park Drive.

- The properties to the north line of Hanover Avenue have lot areas ranging in size from 7,500 square feet to 19,592 square feet and are zoned R-7.5(A) Single Family District. (*Refer to the existing area analysis map*)
- The properties to the south line of Hanover Avenue have lot areas ranging in size from 7,500 square feet to 11,673 square feet and are zoned R-7.5(A) Single Family District. (*Refer to the existing area analysis map*)
- The properties to the south of the request have lot areas ranging in size from 6,486 square feet to 12,129 square feet and are zoned R-7.5(A) Single Family District. (Refer to the existing area analysis map)

The request lies in R-7.5(A) Single Family District which has a minimum lot area requirement of 7,500 square feet. The request is to create one 16,520-square foot lot from two platted lots. The proposed lot width is 112 feet.

The majority of lots within the immediate vicinity of the request are with similar lot pattern. The proposed lot is twice the size larger than most of the lots in the immediate vicinity in terms of lot width and area. (Refer to the existing area analysis map). Staff

#### **GIS, Lot & Block Conditions:**

18. On the final plat, identify the property as Lot 10A in City Block 4/5015.