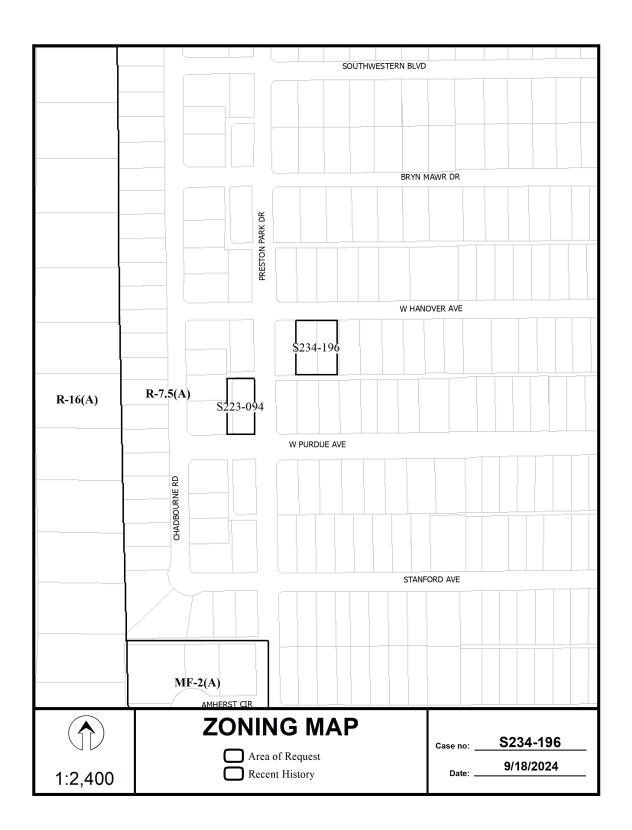

#### CITY PLAN COMMISSION

THURSDAY, OCTOBER 10, 2024

FILE NUMBER: S234-196 SENIOR PLANNER: Sharmila Shrestha

**LOCATION:** Hanover Avenue, east of Preston Park Drive

**DATE FILED:** September 12, 2024 **ZONING:** R-7.5(A)

CITY COUNCIL DISTRICT: 13 SIZE OF REQUEST: 0.379-acres

APPLICANT/OWNER: Hanover Residential Property, LLC, William McGee

**REQUEST:** An application to replat a 0.379-acre (16,520-square foot) tract of land containing all of Lots 10 and 11 in City Block 4/5015 to create one lot on property located on Hanover Avenue, east of Preston Park Drive.

#### SUBDIVISION HISTORY:

1. S223-094 was a request southwest of the present request to replat a 0.2626-acre (11,437 square foot) tract of land containing all of Lot 1 in City Block 4/5170 and an abandoned portion of alley in City Block 4/5170 to create one lot on property located on Preston Park Drive at Purdue Avenue northwest corner. The request was approved on March 23, 2023, but has not been approved.