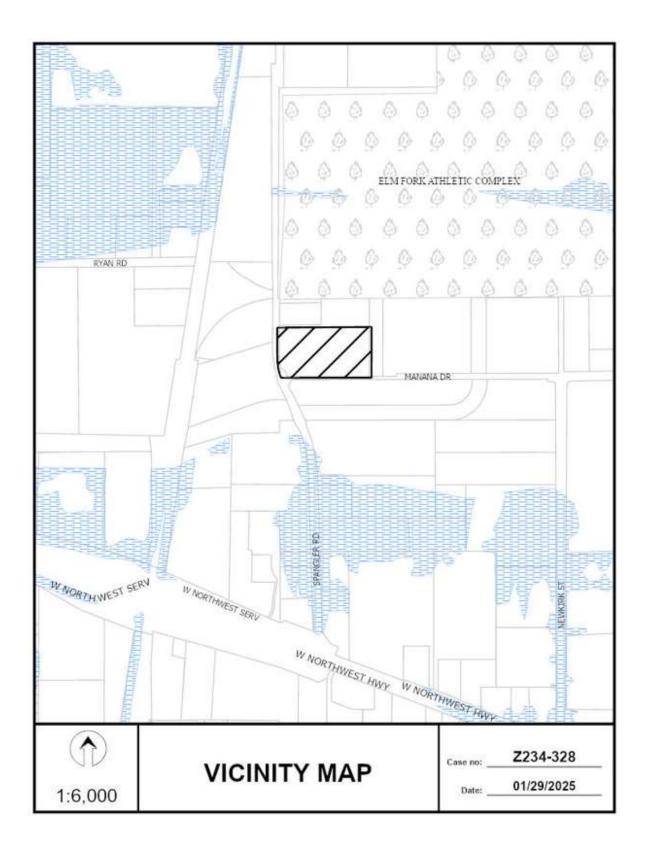

#### HONORABLE MAYOR & CITY COUNCIL

WEDNESDAY, APRIL 9, 2025

ACM: Robin Bentley

FILE NUMBER: Z234-328(TB) DATE FILED: August 28, 2024

**LOCATION:** Northeast corner of Spangler Road and Mañana Drive

**COUNCIL DISTRICT**: 6

SIZE OF REQUEST: 4.35 acres CENSUS TRACT: 48113009900

**REPRESENTATIVE:** Brandon Johnson - J Imperium LLC

OWNER: OSI 2001 Manana Dr. LLC

**APPLICANT:** J Imperium LLC

**REQUEST:** An application for (1) an IM Industrial Manufacturing District,

#### **Land Use Compatibility:**

The area of request is currently zoned IR Industrial Research District and located on a vacant lot previously used as a temporary construction office (approx. 3.31 acres in total size), located on northeast corner of Spangler Road and Manana Drive.