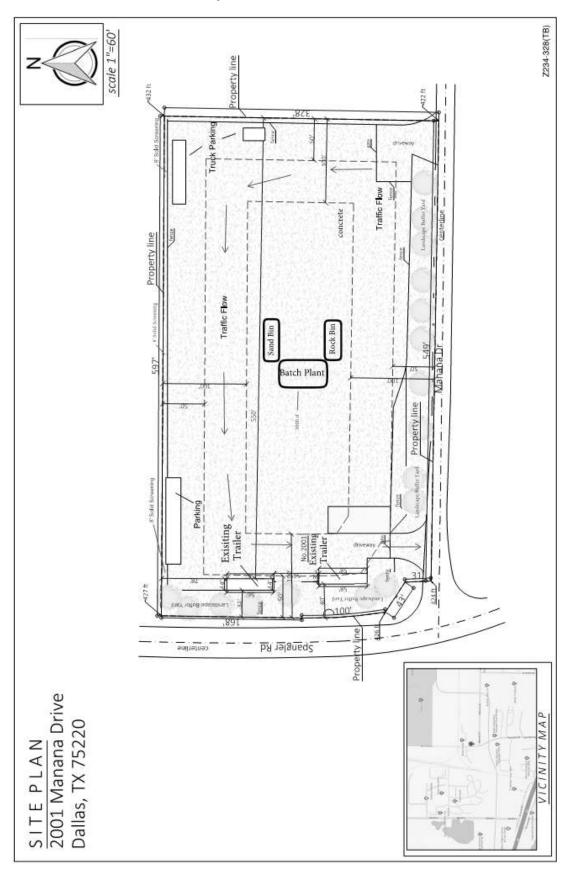

#### HONORABLE MAYOR & CITY COUNCIL

WEDNESDAY, APRIL 9, 2025

ACM: Robin Bentley

FILE NUMBER: Z234-328(TB) DATE FILED: August 28, 2024

**LOCATION:** Northeast corner of Spangler Road and Mañana Drive

**COUNCIL DISTRICT**: 6

SIZE OF REQUEST: 4.35 acres CENSUS TRACT: 48113009900

**REPRESENTATIVE:** Brandon Johnson - J Imperium LLC

OWNER: OSI 2001 Manana Dr. LLC

**APPLICANT:** J Imperium LLC

**REQUEST:** An application for (1) an IM Industrial Manufacturing District,

#### Z234-328(TB)

The recommended five-year period would allow for establishment of the new use, while allowing another opportunity for review. The additional landscaping buffer yard, screening and material storage screening conditions of the SUP in conjunction with applicable TCEQ regulations will help migrate and control the transfer of dust and improve air quality onto adjacent properties.