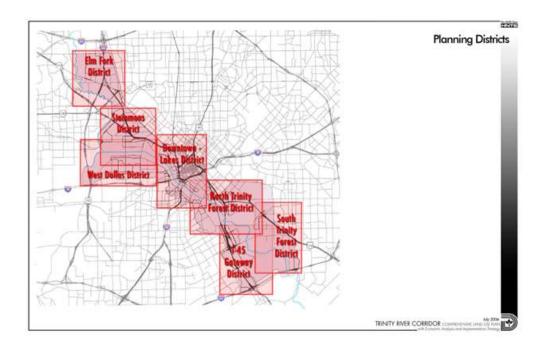

#### **Trinity River Corridor Comprehensive Land Use Plan:**

The site is within the Elm Fork District of the plan, which emphasizes that industrial uses should be located on and around this site to make use of freight rail and highway infrastructure.

The site more specifically is located south of Study Area 22, Luna Road / Walnut Hill, which generally calls for light and heavy industrial uses. Elm Fork District Study addresses the concern of growth for heavy industrial uses by stating these uses should be allowed to remain and expand in these areas

The site is highlighted in yellow in the northwest most portion of this image.