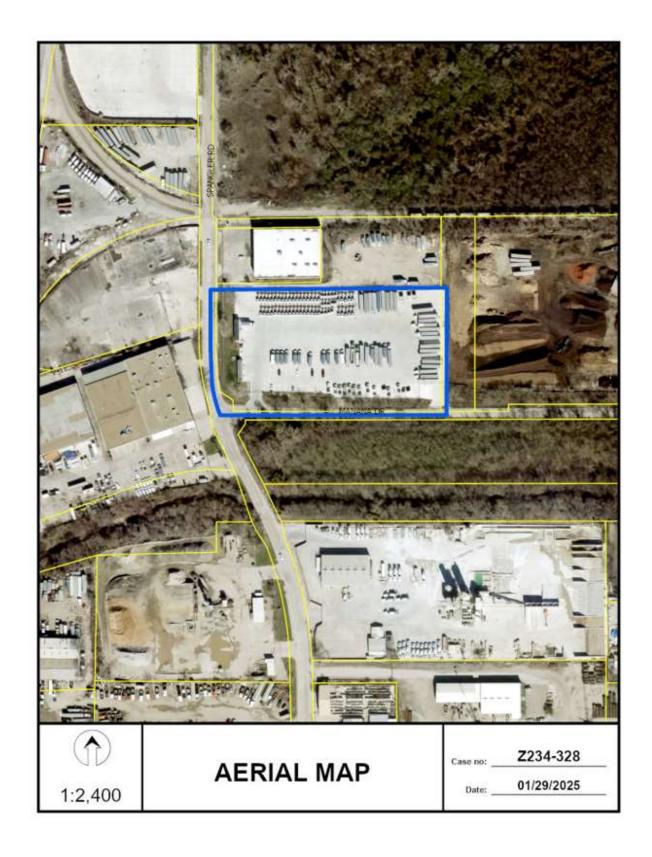

#### HONORABLE MAYOR & CITY COUNCIL

WEDNESDAY, APRIL 9, 2025

ACM: Robin Bentley

FILE NUMBER: Z234-328(TB) DATE FILED: August 28, 2024

**LOCATION:** Northeast corner of Spangler Road and Mañana Drive

**COUNCIL DISTRICT**: 6

SIZE OF REQUEST: 4.35 acres CENSUS TRACT: 48113009900

**REPRESENTATIVE:** Brandon Johnson - J Imperium LLC

OWNER: OSI 2001 Manana Dr. LLC

**APPLICANT:** J Imperium LLC

**REQUEST:** An application for (1) an IM Industrial Manufacturing District,

#### **BACKGROUND INFORMATION:**

- The area of request is currently zoned IR Industrial Research District which does not permit a permanent potentially incompatible industrial (outside) uses of asphalt or concrete batching. IR Industrial Research District only permits a temporary concrete or asphalt batching plant by SUP only.
- The purpose of this request is to rezone the property to allow for the operation of a permanent industrial (outside) potentially incompatible industrial use limited to concrete or asphalt batching. This use is only permitted by SUP in an IM Industrial Manufacturing District.
- Geographically located in Southeast Dallas, approx. 14 miles from downtown.
- This lot has frontage only on Manana Drive and Spangler Road