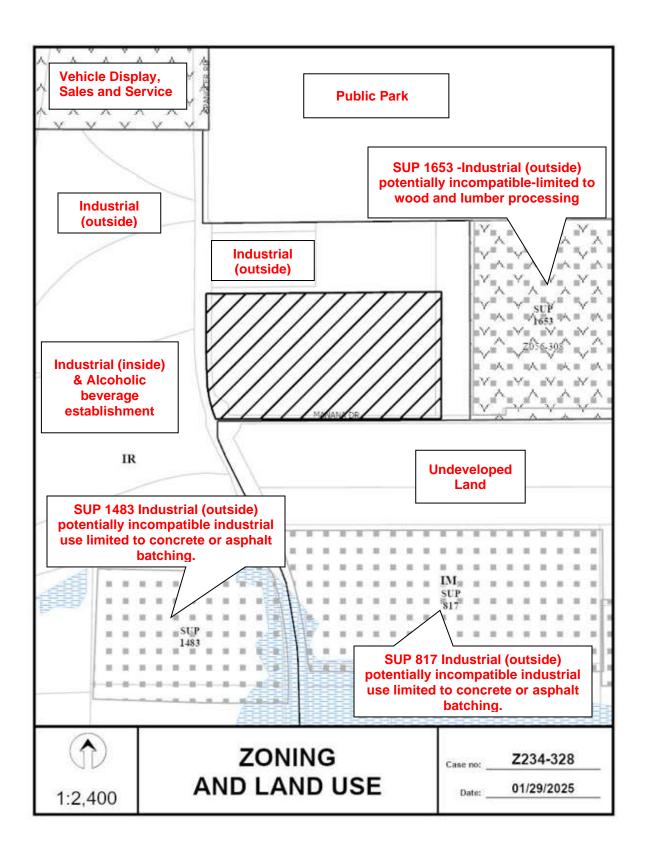

#### **Land Use:**

|       | Zoning                               | Land Use                                                                                      |
|-------|--------------------------------------|-----------------------------------------------------------------------------------------------|
| Site  | IR Industrial Research District      | Vacant lot                                                                                    |
| North | IM Industrial Manufacturing District | Industrial (outside), Vehicle Display,<br>Sales and Service & Public Park                     |
| East  | IM Industrial Manufacturing District | SUP 1653 -Industrial (outside) potentially incompatible-limited to wood and lumber processing |

| South | IM Industrial Manufacturing District | SUP 817 Industrial (outside) potentially incompatible industrial use limited to concrete or asphalt batching. |
|-------|--------------------------------------|---------------------------------------------------------------------------------------------------------------|
| West  | IR Industrial Research District      | Industrial (inside) & Alcoholic beverage establishment                                                        |

#### **Land Use Compatibility:**

The area of request is currently zoned IR Industrial Research District and located on a vacant lot previously used as a temporary construction office (approx. 3.31 acres in total size), located on northeast corner of Spangler Road and Manana Drive.

To the north of the property is an Industrial (outside) and Public Park use. To the east of the property is a specific use permit 1653 -Industrial (outside) potentially incompatible-limited to wood and lumber processing use. To the south of the property is a specific use permit 817-Industrial (outside) potentially incompatible industrial use limited to concrete or asphalt batching use. To the east of the property is an Industrial (inside) and Alcoholic beverage establishment use.

With the immediate area being mostly heavy industrial, staff finds the applicant's requested zoning change to an IM Industrial Manufacturing District to allow an industrial (outside) potentially incompatible industrial use limited to concrete or asphalt batching by SUP compatible with the surrounding properties provided staff's recommended conditions are approved.