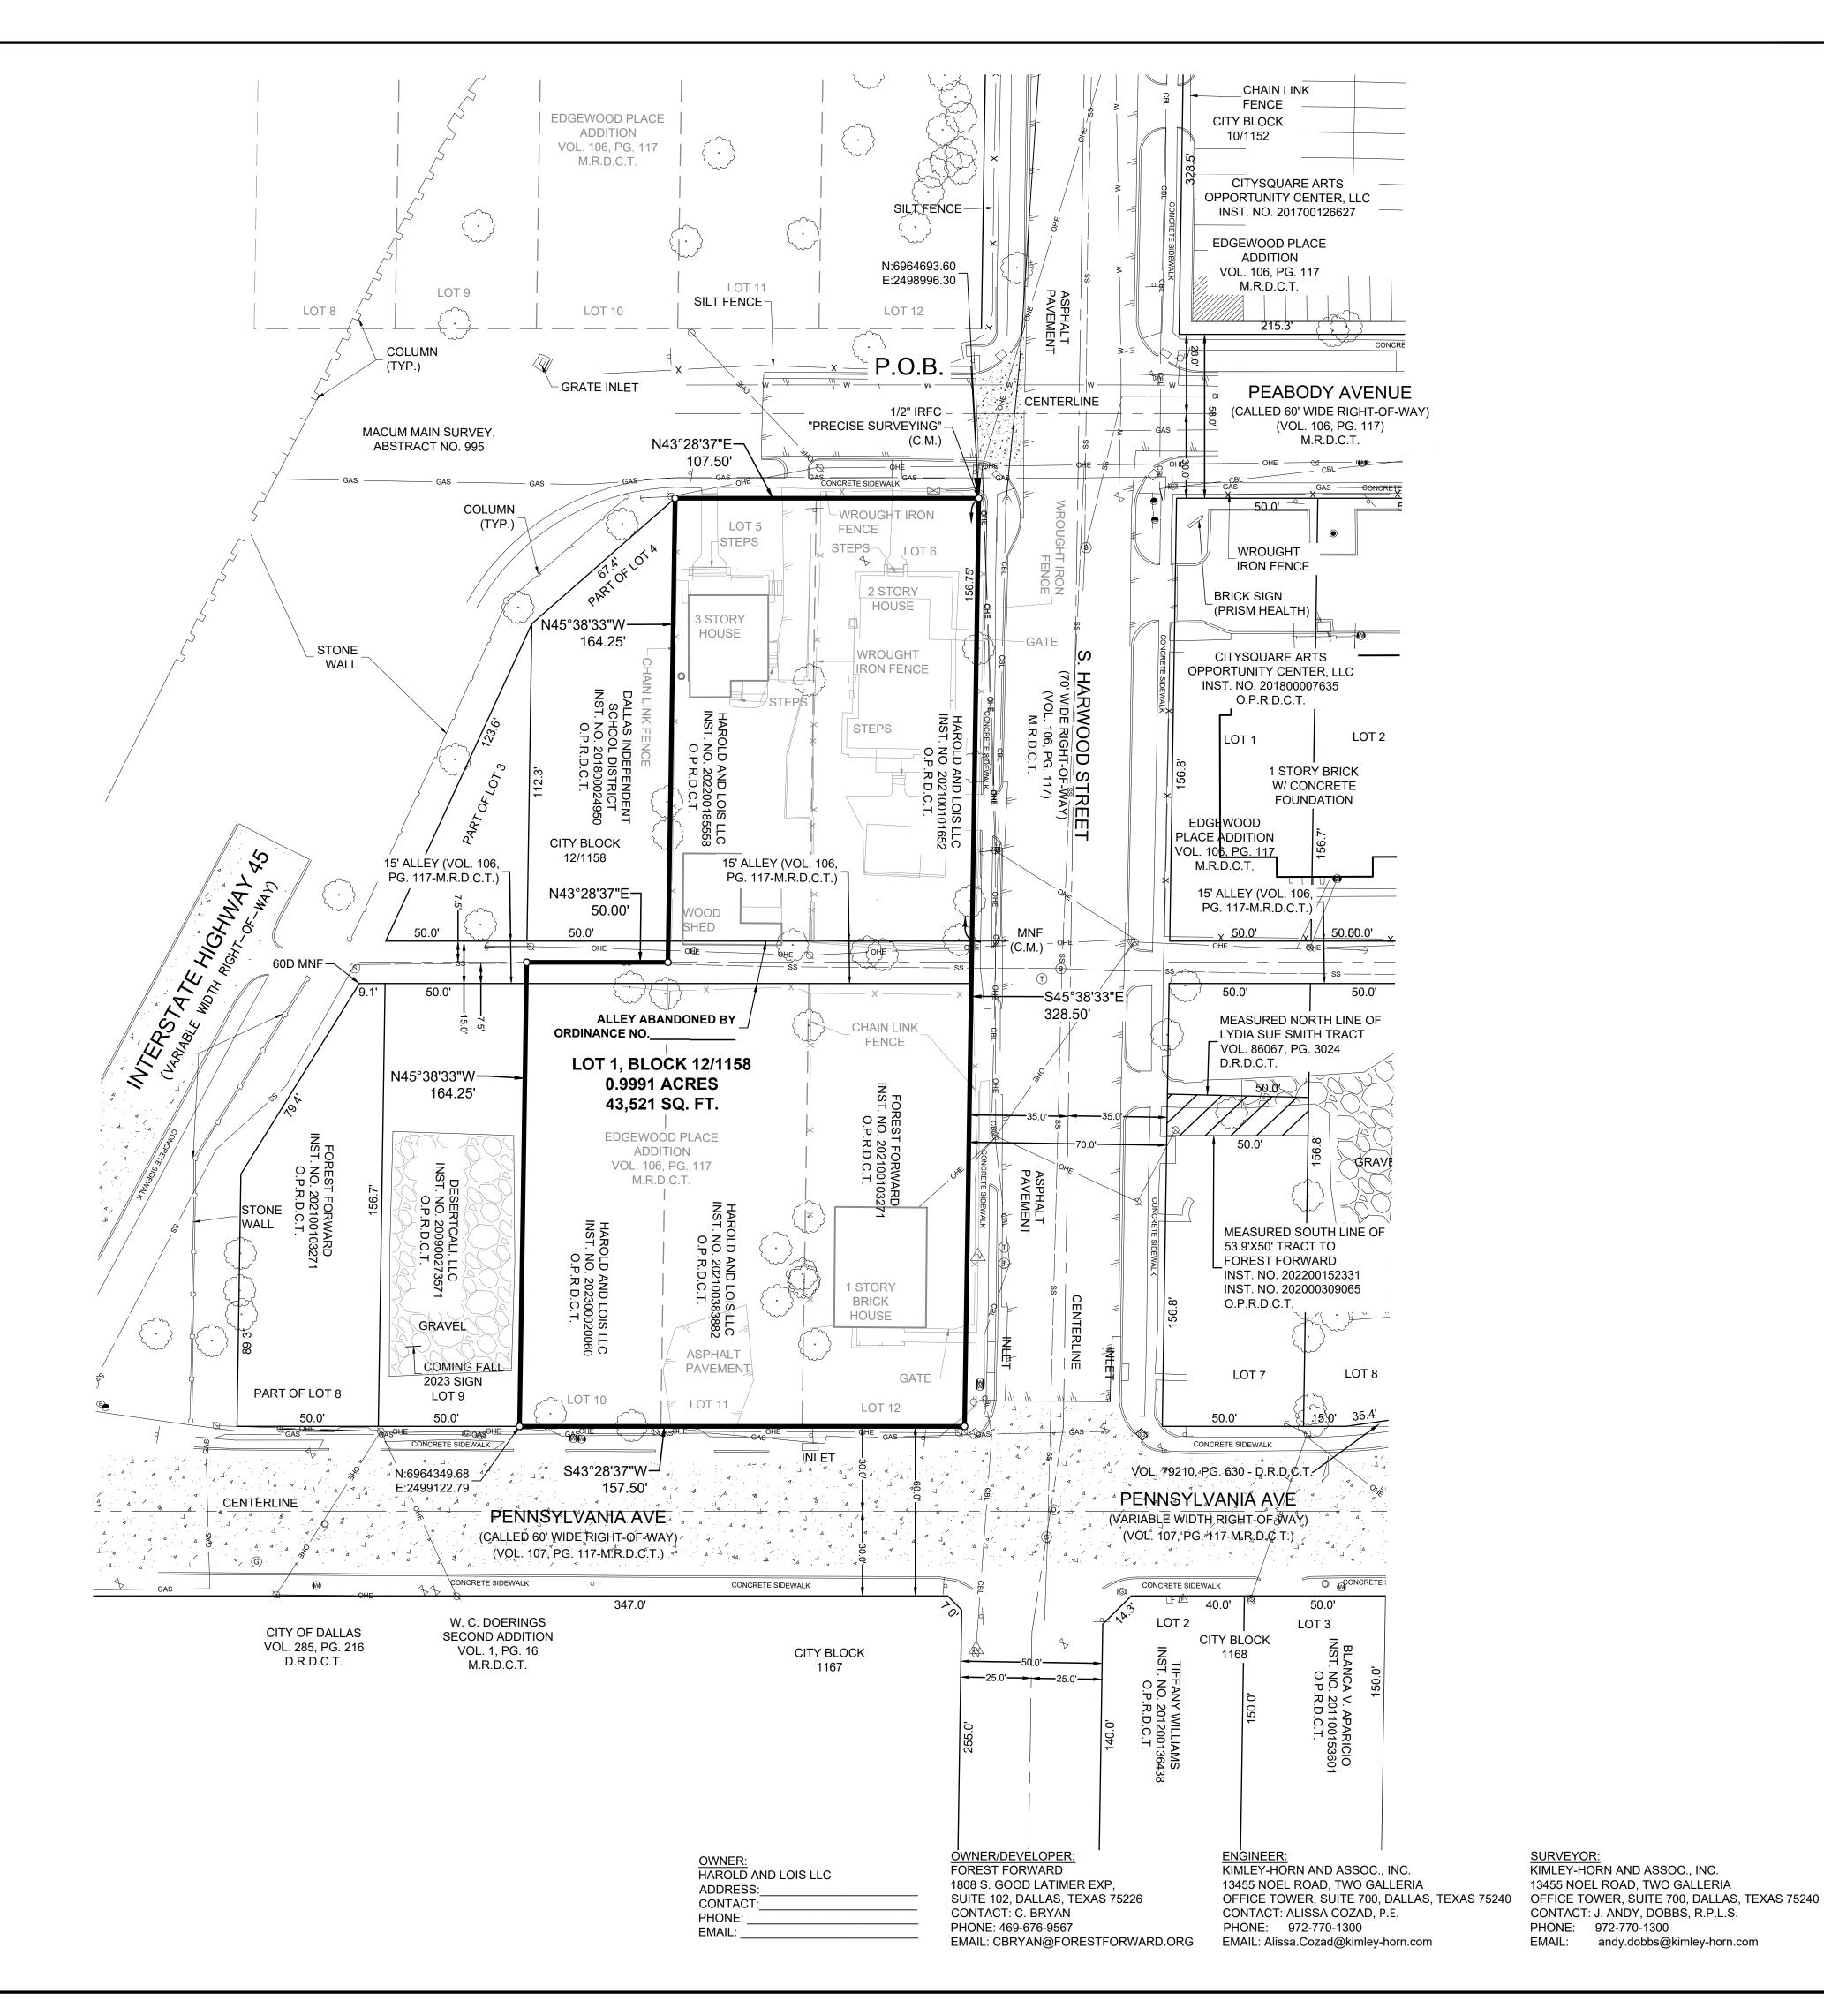

## **GENERAL NOTES:**

- 1. The purpose of this plat is to create one lot from previously plated lots.
- 2. The basis of bearings is based on State Plane Coordinate System, Texas North Central Zone
- 4204, North American datum of 1982 (2011). 3. The grid coordinates shown are based upon the Texas State Plane Coordinate System, North Central Zone, North American Datum of 1983, U.S. Survey Feet (sFT), on grid coordinate values, no scale and no projection.
- 4. Lot to lot drainage will not be allowed without City of Dallas Paving & Drainage Engineering section approval.
- 5. All structures are to be removed.
- 6. All corners are 3-1/4" aluminum disks with cap stamped "KHA" set unless otherwise stated.

# PRELIMNARY PLAT **FOREST FORWARD ADDITION 4** LOT 1, BLOCK 7/1144

BEING A REPLAT OF ALL OF LOTS 5, 6, 10, 11, AND 12, AND PART OF A 15' ALLEY, BLOCK 7/1144, EDGEWOOD PLACE ADDITION, AND BEING 0.9991 ACRES OUT OF THE MACUM MAIN SURVEY, ABSTRACT NO. 995 CITY OF DALLAS, DALLAS COUNTY, TEXAS CITY PLAN FILE NO. S223-226 DRAINAGE & PAVING NO. WASTEWATER NO.

OWNERS CERTIFICATION

STATE OF TEXAS COUNTY OF DALLAS

WHEREAS, HAROLD AND LOIS LLC AND FOREST FORWARD, are the owners of a tract of land a tract of land situated in the Macum Main Survey, Abstract No. 995, City of Dallas Block 12/1158, Dallas County, Texas and being all of Lots 5, 6, 10, 11, and 12, and part of a 15-foot wide alley, Block 12/1158, Edgewood Place Addition, an addition to the City of Dallas, recorded in Volume 106, Page 117, Map Records, Dallas County, Texas and being all of Tract 2 described in Special Warranty Deed to Forest Forward, recorded in Instrument No. 202100103271, Official Public Records, Dallas County, Texas, and being all of a tract of land described in General Warranty Deed with Vendor's Lien to Harold and Lois LLC, recorded in Instrument No. 202300020060 of said Official Public Records, and being all of a tract of land described in General Warranty Deed with Third Party Vendor's Lien to Harold and Lois LLC, recorded in Instrument No. 202200185558 of said Official Public Records, and being all of a tract of land described in Warranty Deed with Vendor's Lien to Harold and Lois LLC, recorded in Instrument No. 202100383882 of said Official Public Records, and being all of a tract of land described in General Warranty Deed to Harold and Lois LLC, recorded in Instrument No. 202100101652 of said Official Public Records, and being more particularly described as follows:

BEGINNING at a 1/2" iron rod with plastic cap stamped "PRECISE SURVEYING" found for the north corner of said Lot 6, in the intersection of the southeast right-of-way line of Peabody Avenue (a called 60' wide right-of-way, Volume 106, Page 117-M.R.D.C.T.) and the southwest right-of-way line of South Harwood Street (a 70' wide right-of-way, Volume 106, Page 117-M.R.D.C.T.);

THENCE with said southwest right-of-way of South Harwood Street and the northeast lines of said Lots 6 and 12, and northeast line of said 15 foot alley, South 45°38'33" East, passing at a distance of 156.75 feet a mag nail found for the east corner of said Lot 6, and continuing with said southwest right-of-way line of South Harwood Street for a total distance of 328.50 feet to a 3-1/4" Aluminum Disk with cap stamped "KHA" set for the east corner of said Lot 12, in the intersection of said southwest right-of-way line of South Harwood Street and the northwest right-of-way line of Pennsylvania Avenue (a called 60' wide right-of-way, Volume 106, Page 117-M.R.D.C.T.);

THENCE with said northwest right-of-way line of Pennsylvania Avenue and the southeast lines of said Lots 10, 11, and 12, South 43°28'37" West, a distance of 157.50 feet to a 3-1/4" Aluminum Disk with cap stamped "KHA" set for the south corner of said Lot 10;

THENCE departing said northwest right-of-way line of Pennsylvania Avenue, with the southwest line of said Lot 10 and over and across said 15 foot alley, North 45°38'33" West, a distance of 164.25 feet to a 3-1/4" Aluminum Disk with cap stamped "KHA" set for corner in the centerline of said 15 foot alley;

**THENCE** with said centerline of the 15 foot alley, North 43°28'37" East, a distance of 50.00 feet to a 3-1/4" Aluminum Disk with cap stamped "KHA" set for corner;

THENCE departing said centerline of the 15 foot alley, over and across said 15 alley and with the southwest line of said Lot 5, North 45°38'33" West, a distance of 164.25 feet to a 3-1/4" Aluminum Disk with cap stamped "KHA" set for the west corner of said Lot 5, in said southeast right-of-way line of Peabody Avenue;

THENCE with said southeast right-of-way line of Peabody Avenue and with the northwest lines of said Lots 5 and 6, North 43°28'37" East, a distance of 107.50 feet to the **POINT OF BEGINNING** and containing 43,521 square feet or 0.9991 acres of land.

Bearing system based on the State Plane Coordinate System, Texas North Central Zone (4202), North American Datum of 1983. (2011)