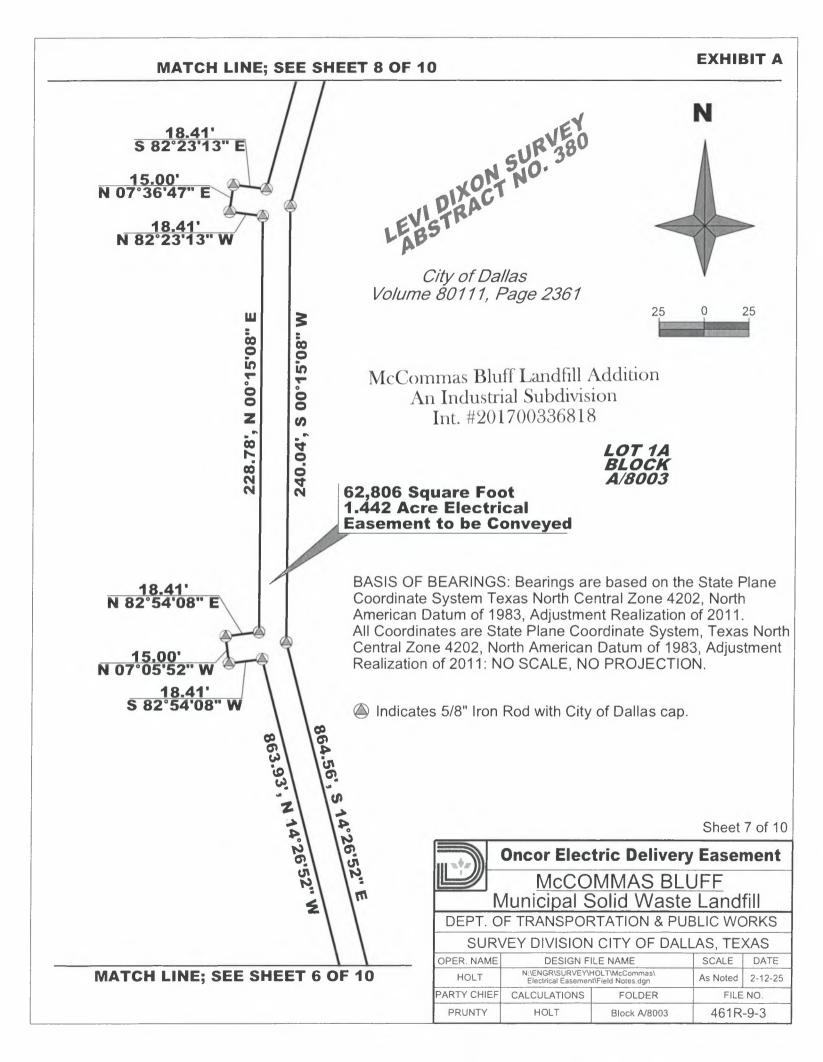

## A 62,806 Square Foot (1.442 Acre) Tract of Land Lying in City Block No. A/8003, Being a Part of the McCommas Bluff Landfill Addition to be Conveyed as an "Oncor Electric Delivery Easement"

South 82°54'08" West a distance of 18.41 feet to a 5/8" I.R. w/COD Cap set at an outside corner of the herein describe easement:

North 07°05'52" West a distance of 15.00 feet to a 5/8" I.R. w/COD Cap set at an outside corner of the herein describe easement:

North 82°54'08" East a distance of 18.41 feet to a 5/8" I.R. w/COD Cap set at an inside corner of the herein describe easement:

North 00°15'08" East a distance of 228.78 feet to a 5/8" I.R. w/COD Cap set at an inside corner of the herein describe easement:

North 82°23'13" West a distance of 18.41 feet to a 5/8" I.R. w/COD Cap set at an outside corner of the herein describe easement:

North 07°36'47" East a distance of 15.00 feet to a 5/8" I.R. w/COD Cap set an outside corner of the herein describe easement:

South 82°23'13" East a distance of 18.41 feet to a 5/8" I.R. w/COD Cap set at an inside corner of the herein describe easement:

South 14°58'26" West a distance of 694.18 feet to a 5/8" dia. Steel Rod w/Cap set at an inside corner of this tract:

South 00°15'08" West a distance of 240.04 feet to a 5/8" I.R. w/COD Cap set at an inside corner of the herein describe easement: