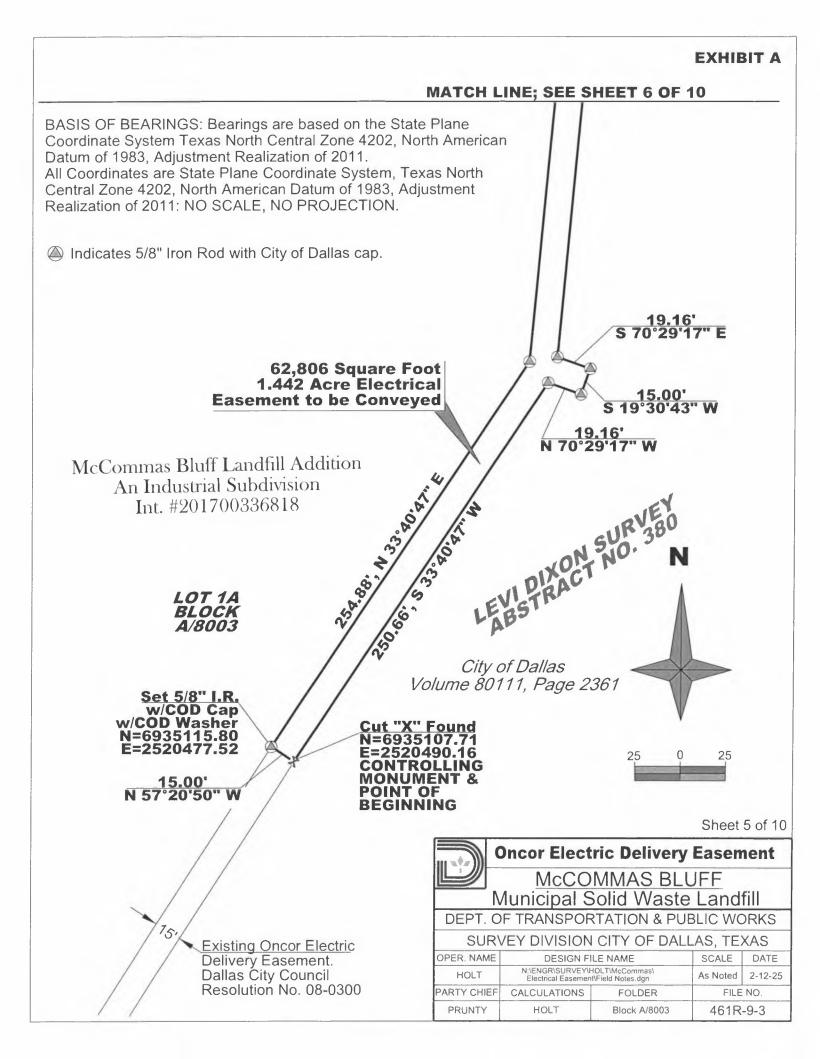

**NOTE**: All Coordinates shown are State Plane Coordinate System, Texas North Central Zone 4202, North American Datum of 1983, Adjustment Realization of 2011, NO SCALE, NO PROJECTION.

**BEGINNING** at an "X" cut in concrete pavement (Controlling Monument) found at the most Easterly corner of an Electric Delivery Easement conveyed to the Oncor Electric Delivery Company by Dallas City Council Resolution Number 08-0300 (N=6935107.71; E=2520490.16):

**THENCE** North 57°20'50" West with the Northeast line of said Electric Delivery Easement a distance of 15.00 feet to a 5/8-inch diameter iron rod with cap marked "CITY OF DALLAS" (hereinafter referred to as "5/8" I.R. w/COD Cap") set at the most Northerly corner of said Electric Delivery Easement, being also the most Westerly corner of the herein described easement (N=6935115.80; E=2520477.52):

**THENCE** North 33°40'47" East, over and across a portion of said Lot 1A a distance of 254.88 feet to a 5/8" I.R. w/COD Cap set at an inside corner of the herein describe easement:

**THENCE** over and across a portion of said Lot 1A the following courses and distances:

North 70°29'17" West a distance of 19.16 feet to a 5/8" I.R. w/COD Cap set at an inside corner of the herein describe easement:

**THENCE** South 33°40'47" West a distance of 250.66 feet to the **POINT OF BEGINNING**, containing 62,806 Square feet, or 1.442 Acres of land.

**BASIS OF BEARINGS**: Bearings are based on the State Plane Coordinate System, Texas North Central Zone 4202, North American Datum of 1983, Adjustment Realization of 2011.