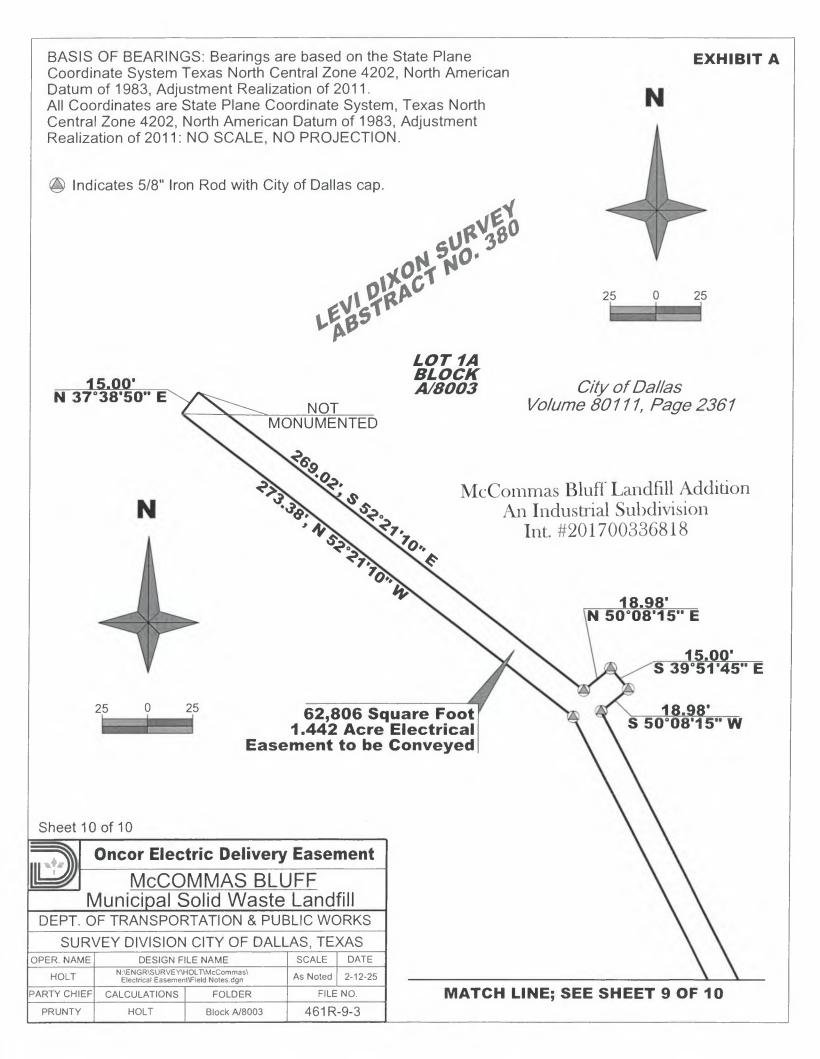

North 27°22'20" West a distance of 510.93 feet to a 5/8" I.R. w/COD Cap set at an inside corner of the herein describe easement:

North 52°21'10" West a distance of 273.38 feet to the most Westerly corner of the herein describe easement (not monumented):

North 37°38'50" East a distance of 15.00 feet to the most Northerly corner of the herein describe easement (not monumented):

South 52°21'10" East a distance of 269.02 feet to a 5/8" I.R. w/COD Cap set at an inside corner of the herein describe easement:

## A 62,806 Square Foot (1.442 Acre) Tract of Land Lying in City Block No. A/8003, Being a Part of the McCommas Bluff Landfill Addition to be Conveyed as an "Oncor Electric Delivery Easement"

North 50°08'15" East a distance of 18.98 feet to a 5/8" I.R. w/COD Cap set at an outside corner of the herein describe easement:

South 39°51'45" East a distance of 15.00 feet to a 5/8" I.R. w/COD Cap set at an outside corner of the herein describe easement:

South 50°08'15" West a distance of 18.98 feet to a 5/8" I.R. w/COD Cap set at an inside corner of the herein describe easement: