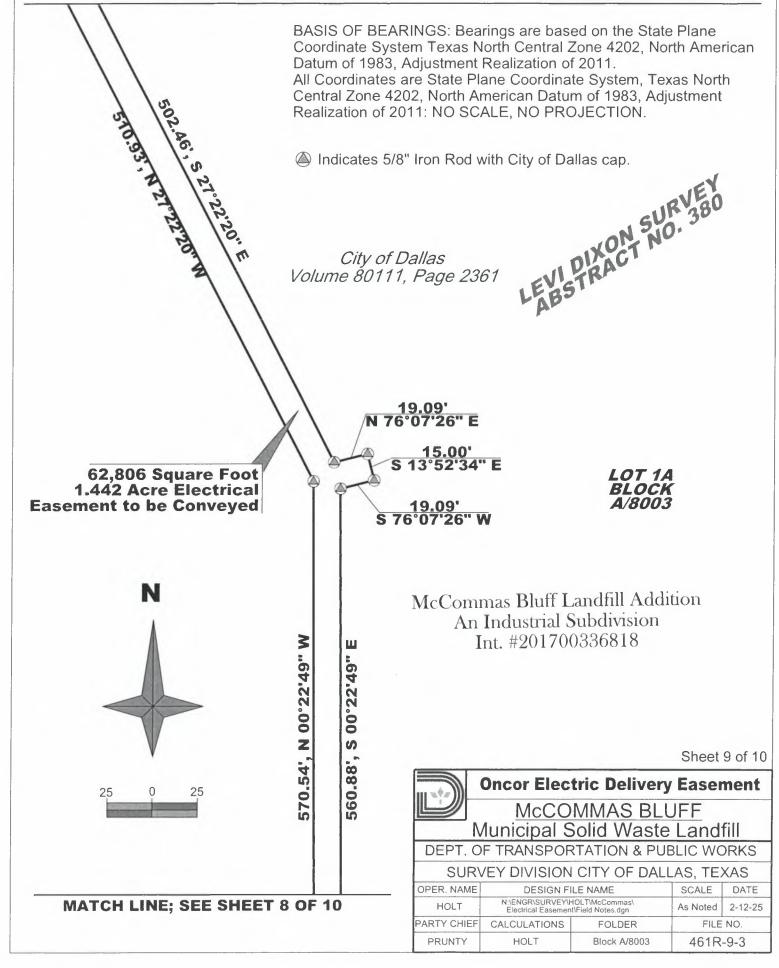

South 27°22'20" East a distance of 502.46 feet to a 5/8" I.R. w/COD Cap set at an inside corner of the herein describe easement:

North 76°07'26" East a distance of 19.09 feet to a 5/8" I.R. w/COD Cap set at an outside corner of the herein describe easement:

South 13°52'34" East a distance of 15.00 feet to a 5/8" I.R. w/COD Cap set at an outside corner of the herein describe easement:

South 76°07'26" West a distance of 19.09 feet to a 5/8" I.R. w/COD Cap set at an inside corner of the herein describe easement:

North 14°58'26" East a distance of 694.10 feet to a 5/8" I.R. w/COD Cap set at an inside corner of the herein describe easement:

North 00°22'49" West a distance of 570.54 feet to a 5/8" I.R. w/COD Cap set at an inside corner of the herein describe easement:

North 27°22'20" West a distance of 510.93 feet to a 5/8" I.R. w/COD Cap set at an inside corner of the herein describe easement:

North 52°21'10" West a distance of 273.38 feet to the most Westerly corner of the herein describe easement (not monumented):