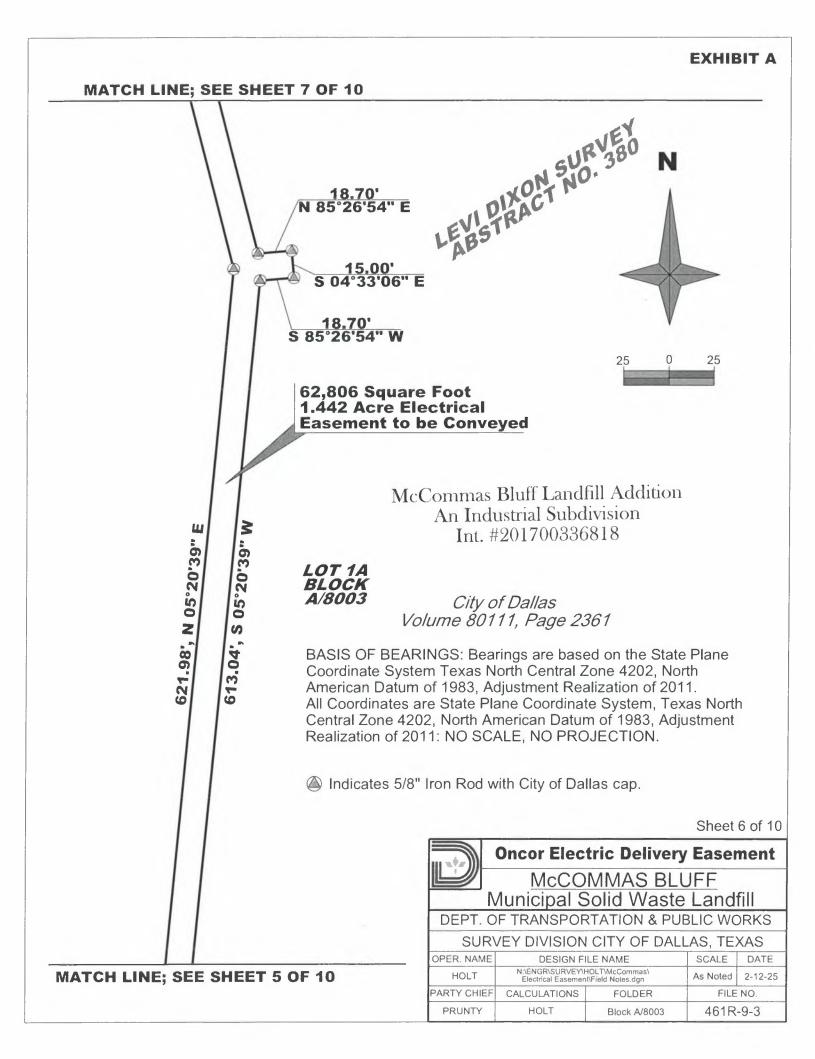

**THENCE** North 33°40'47" East, over and across a portion of said Lot 1A a distance of 254.88 feet to a 5/8" I.R. w/COD Cap set at an inside corner of the herein describe easement:

**THENCE** over and across a portion of said Lot 1A the following courses and distances:

North 05°20'39" East a distance of 621.98 feet to a 5/8" I.R. w/COD Cap set at an inside corner of the herein describe easement:

North 14°26'52" West a distance of 863.93 feet to a 5/8" I.R. w/COD Cap set at an inside corner of the herein describe easement:

South 85°26'54" West a distance of 18.70 feet to a 5/8" I.R. w/COD Cap set at an inside corner of the herein describe easement:

South 05°20'39" West a distance of 613.04 feet to a 5/8" I.R. w/COD Cap set at an inside corner of the herein describe easement: