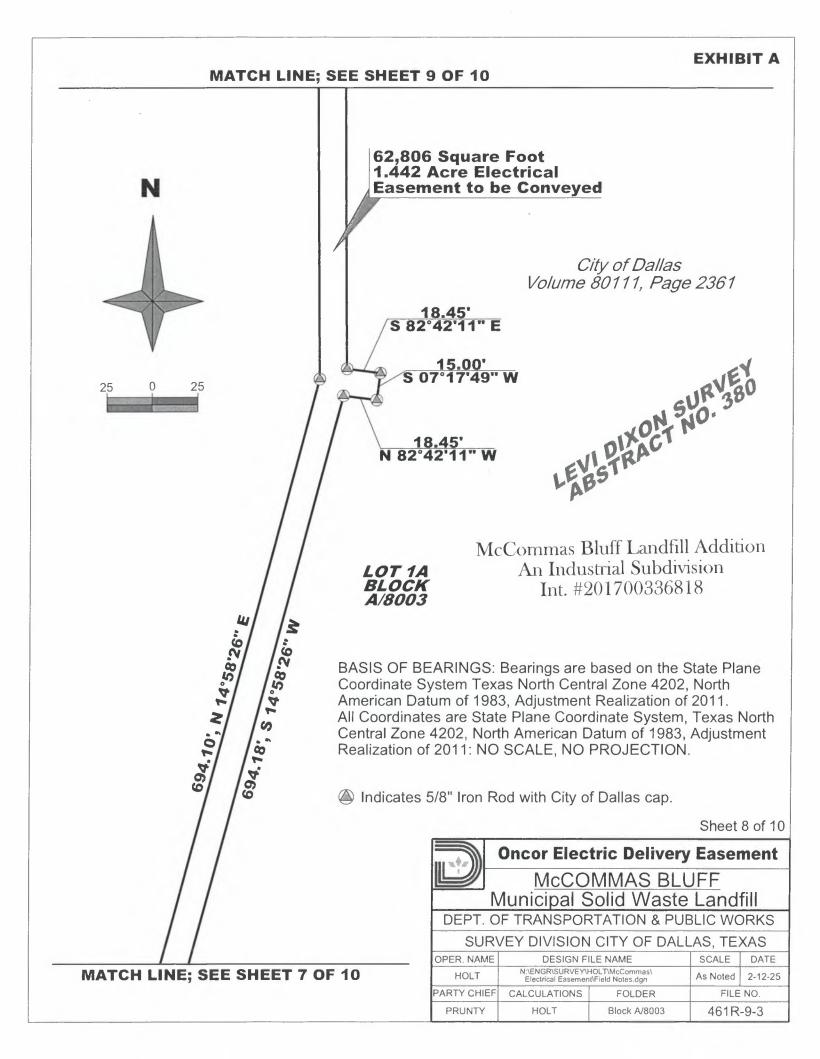

South 00°22'49" East a distance of 560.88 feet to a 5/8" I.R. w/COD Cap set at an inside corner of the herein describe easement:

South 82°42'11" East a distance of 18.45 feet to a 5/8" I.R. w/COD Cap set at an outside corner of the herein describe easement:

South 07°17'49" West a distance of 15.00 feet to a 5/8" I.R. w/COD Cap set at an outside corner of the herein describe easement:

North 82°42'11" West a distance of 18.45 feet to a 5/8" I.R. w/COD Cap set at an inside corner of the herein describe easement:

North 14°58'26" East a distance of 694.10 feet to a 5/8" I.R. w/COD Cap set at an inside corner of the herein describe easement:

North 00°22'49" West a distance of 570.54 feet to a 5/8" I.R. w/COD Cap set at an inside corner of the herein describe easement:

South 14°58'26" West a distance of 694.18 feet to a 5/8" dia. Steel Rod w/Cap set at an inside corner of this tract:

South 00°15'08" West a distance of 240.04 feet to a 5/8" I.R. w/COD Cap set at an inside corner of the herein describe easement: