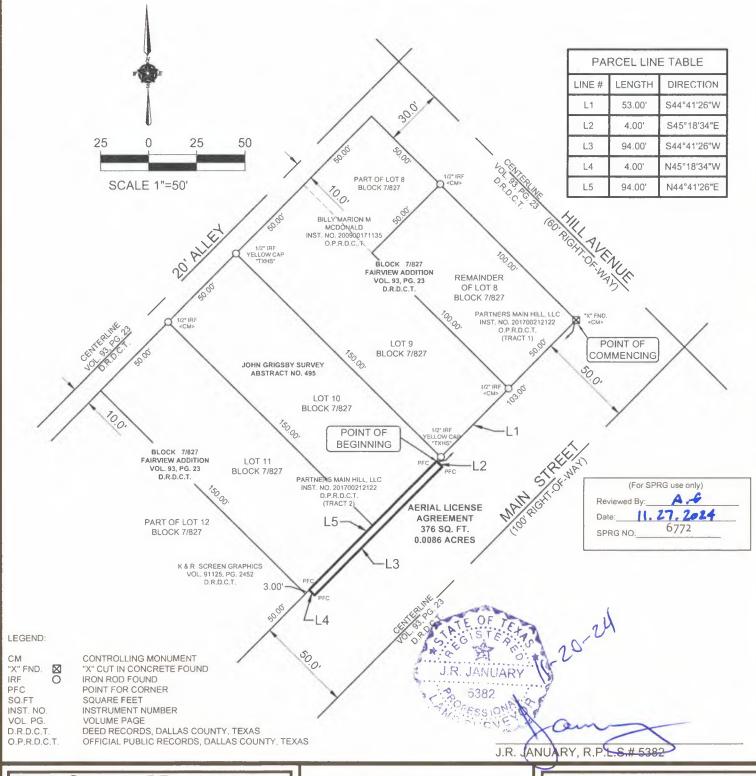

## AERIAL LICENSE AGREEMENT

PART OF MAIN STREET ADJACENT TO BLOCK 7/827

BETWEEN THE ELEVATIONS OF 475.78 FEET AND 480.28 FEET MEAN SEA LEVEL
OR BETWEEN 8.5 FEET AND 13.0 FEET ABOVE SIDEWALK PAVING ADJOINING MAIN STREET
JOHN GRIGSBY SURVEY, ABSTRACT NO. 495
DALLAS, DALLAS COUNTY, TEXAS

BEING a 376 square foot or 0.0086 acre tract of land situated in the John Grigsby Survey, Abstract No. 495, City of Dallas, Dallas County, Texas, being a portion of the right-of-way of Main Street (100 foot right-of-way recorded in Fair View Addition, an addition to the City of Dallas, Dallas County, Texas, recorded in Volume 93, Page 23, Deed Records, Dallas County, Texas; said tract adjoining Lots 10 & 11, Block 7/827 of said Fain View Addition, same being described as Tract 2 of Special Warranty Deed with Vendor's Lien to Partners Main Hill, LLC, a Texas limited liability company as recorded in Instrument Number 201700212122, Official Public Records, Dallas County, Texas, and being between the elevations of 475.78 feet and 480.28 feet mean sea level or between 8.5 feet and 13.0 feet above the sidewalk paving adjoining Main Street, being more particularly described by metes and bounds as follows:

COMMENCING at a "X" cut in concrete found (controlling monument) for the intersection of the northwest right-of-way line of Main Street (100' right-of-way), and the southwest right-of-way line of Hill Avenue (60' right-of-way) as dedicated by said Fair View Addition, same being the east corner of Lot 8, Block 7/827 of said Fair View Addition, same being the east corner of that tract of land described as Tract 1 of said Partner Main Hill, LLC tracts;

THENCE South 44 degrees 41 minutes 26 seconds West, along the said northwest right-of-way line of Main Street and the southeast line of said Block 7/827, passing a 1/2 inch iron rod found at 50.00 feet (controlling monument) for the south corner of said Lot 8, Block 7/827, same being the east corner of Lot 9, Block 7/827 of said Fair View Addition and continuing for a total distance of 103.00 feet to a point for corner in the southeast line of said Lot 10, Block 7/827, same being the POINT OF BEGINNING;

THENCE South 45 degrees 18 minutes 34 seconds East, traversing said Main Street right-of-way, a distance of 4.00 feet to a point for corner;

THENCE South 44 degrees 41 minutes 26 seconds West, continuing to traverse said Main Street right-of-way, a distance of 94.00 feet to a point for corner;

THENCE North 45 degrees 18 minutes 34 seconds West, continuing to traverse said Main Street right-of-way, a distance of 4.00 feet to a point for corner lying in the said northwest right-of-way line of Main Street and the southeast line of said Lot 11, Block 7/827;

THENCE North 44 degrees 41 minutes 26 seconds East, along the said northwest right-of-way line of Main Street and the southeast line of said Lots 11 & 10, Block 7/827, a distance of 94.00 feet to the PLACE OF BEGINNING and containing 376 square feet of 0.0086 acres of land.

J.R. JANUARY

5382

O SURV

(For SPRG use only)
Reviewed By:

Date: 11. 27. 2024

SPRG NO: 6772

J.R. JANUARY, R.P.L. 6.# 6382

TEXAS HERITAGE