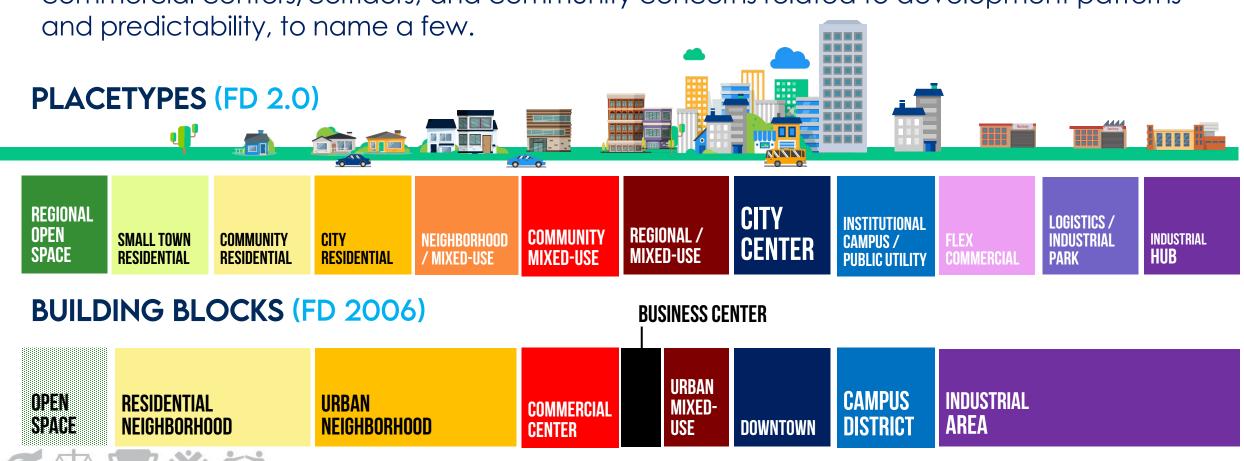

### Context: FD 2.0 (Placetypes) vs FD 2006 (Blocks)

FD 2.0 Placetypes are based on FD 2006 "Building Blocks" and are updated to respond land use concerns such as land use incompatibilities, housing access, failing single-use commercial centers/corridors, and community concerns related to development patterns and predictability, to name a few.