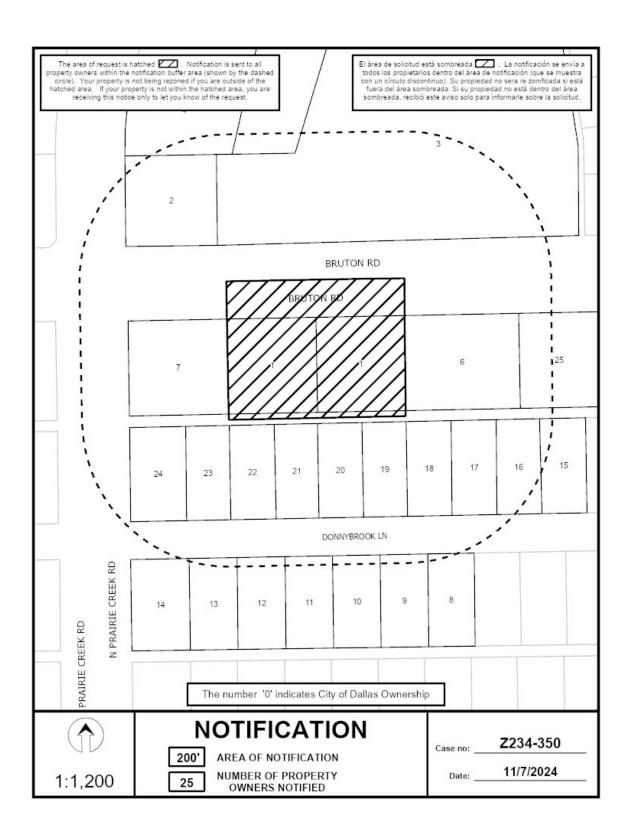

#### **CITY PLAN COMMISSION**

THURSDAY, MARCH 6, 2025

Planner: LeQuan Clinton

FILE NUMBER: Z234-350(LC) DATE FILED: October 1, 2024

**LOCATION:** South line of Bruton Road, between North Prairie Creek Road

and Riverway Drive.

**COUNCIL DISTRICT**: 5

SIZE OF REQUEST: ±31, 200 square feet CENSUS TRACT: 4811309204

**OWNER/APPLICANT:** Amar Daddy Only, Inc.

**REPRESENTATIVE:** Diana Gomez, Building Scale

**REQUEST:** An application for the termination of Deed Restriction Z834-