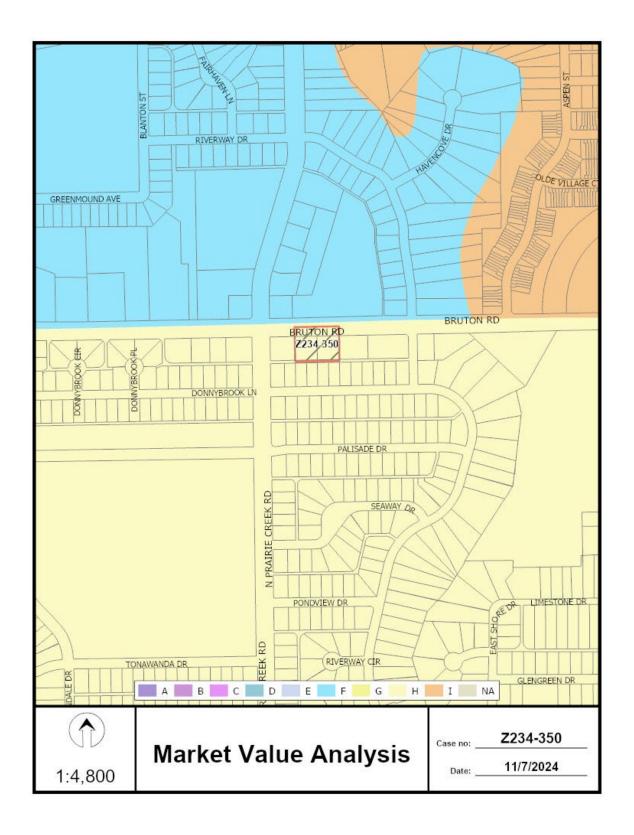

### **Market Value Analysis:**

Market Value Analysis (MVA), is a tool to aid residents and policy-makers in understanding the elements of their local residential real estate markets. It is an objective, data-driven tool built on local administrative data and validated with local experts. The analysis was prepared for the City of Dallas by The Reinvestment Fund. Public officials and private actors can use the MVA to target intervention strategies more precisely in weak markets and support sustainable growth in stronger markets. The MVA identifies nine market types (A through I) on a spectrum of residential market strength or weakness. As illustrated in the attached MVA map, the colors range from purple representing the strongest markets (A through C) to orange, representing the weakest markets (G through I). The area of request is in an "H" MVA area. The site is surrounded by the "H" MVA area to the east, south and west immediately adjacent to the site. The north of the site is the "F" MVA area.