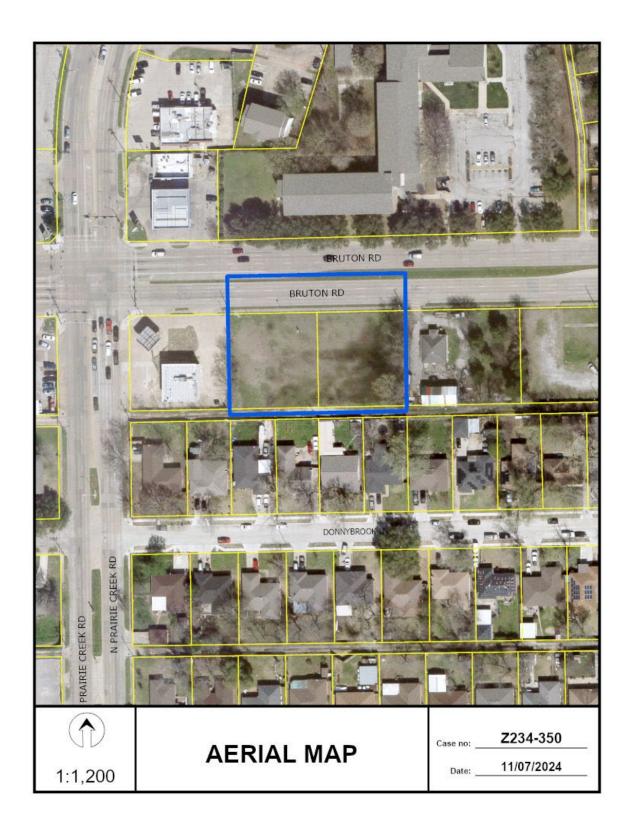

#### **BACKGROUND INFORMATION:**

- The area of request is currently an undeveloped lot, with existing vegetation, zoned a CR Community Retail District (approx. 31,200 square feet in total size).
- Geographically located in Southeast Dallas, close to the Mesquite border and approximately 15 miles from downtown Dallas.
- This lot has frontage, only on Bruton Road, of approximately 242 feet.
- The purpose of the request is to remove the existing deed restriction to operate under standard regulations of a CR Commercial Retail District and allow general retail.
- Existing Deed Restriction Z834-294 was established February 13, 1985, and enforced to restrict the current property from the following uses: convenience store and gas station.
- Deed Restriction Z834-294 has a time period of 25 years with auto extension for 10year periods.
- Applicant is proposing to construct a new shopping center, with convenience store and gas station. Applicant proposes an approximately 7,778-square-foot building divided into five suites. The building height is proposed to be 36-feet, three-inches with a top plate height of 20 feet.
- To accomplish this, the applicant is requesting termination of existing deed restrictions.
- No changes since the last meeting.