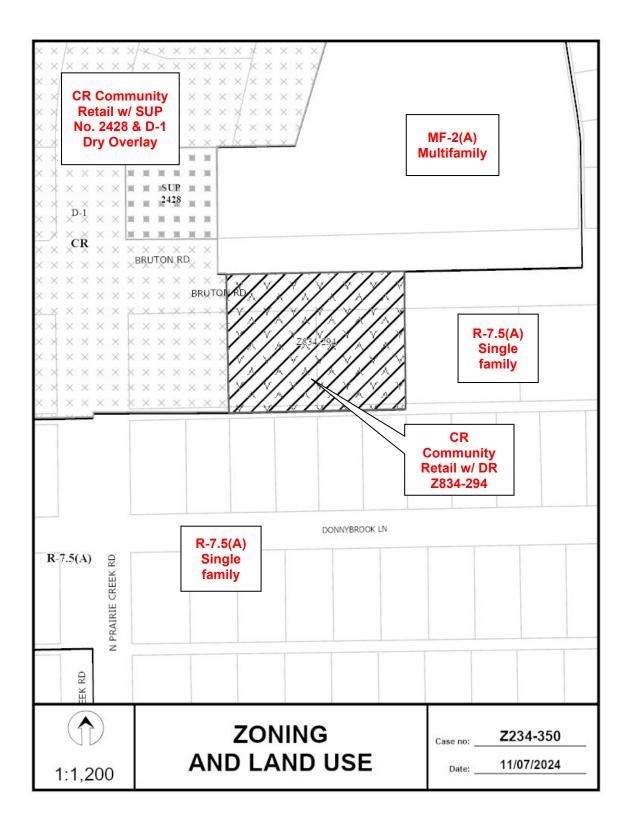

#### **Land Use:**

|       | Zoning                                                                                 | Land Use                    |
|-------|----------------------------------------------------------------------------------------|-----------------------------|
| Site  | CR Community Retail District w/ DR Z834-294                                            | Vacant/undeveloped lot      |
| North | CR Community Retail w/ SUP No. 2428 & D-1 Dry Overlay and MF-2(A) Multifamily District | Retail and multifamily      |
| South | R-7.5(A) Single Family District                                                        | Single Family               |
| East  | R-7.5(A) Single Family District                                                        | Single Family               |
| West  | CR Community Retail w/ D-1 Dry Overlay                                                 | Retail and undeveloped lots |

### **Land Use Compatibility**:

The area of request is currently an undeveloped lot, with existing vegetation, zoned a CR Community Retail District (approx. 31,200 square feet in total size).

As detailed in the land use chart above to the north and west of the property are existing commercial uses, with a mix of single family residential and some undeveloped lots. There is also existing SUP No. 2428 and D-1 Dry Overlay to the west. To the south and east are mostly single family residential uses. Although there is a mix of residential and commercial uses existing immediately adjacent to the subject site, staff believes the intended and proposed use would benefit this community. Based on the exhibits and