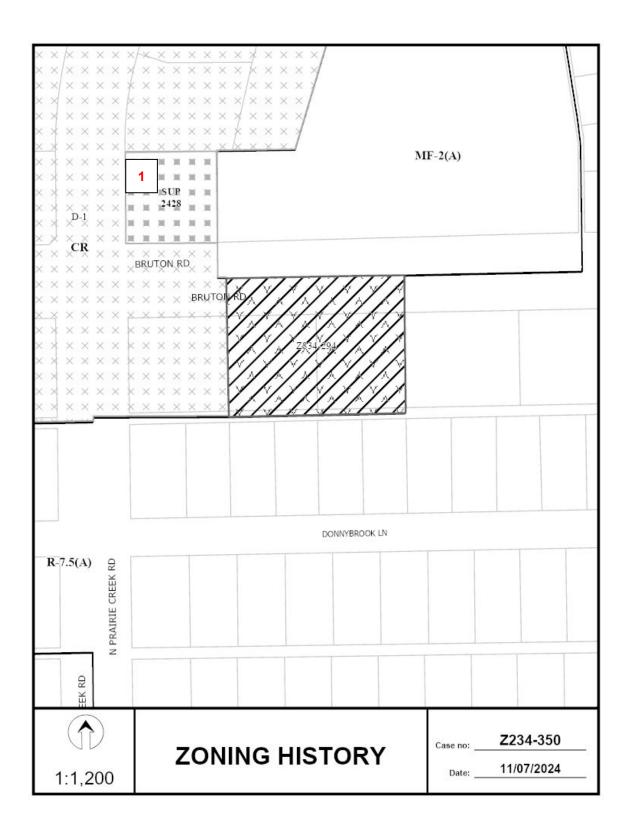

#### **Zoning History:**

There has been one zoning case in the area in the last five years.

 Z201-231: On Wednesday January 26, 2022 City Council approved an application for the sale of alcoholic beverages in conjunction with a general merchandise or food store 3,500 square feet or less on property zoned an CR-D-1 Community Retail District with a D-1 Liquor Control Overlay, on the northeast corner of Bruton Road and North Prairie creek Road.