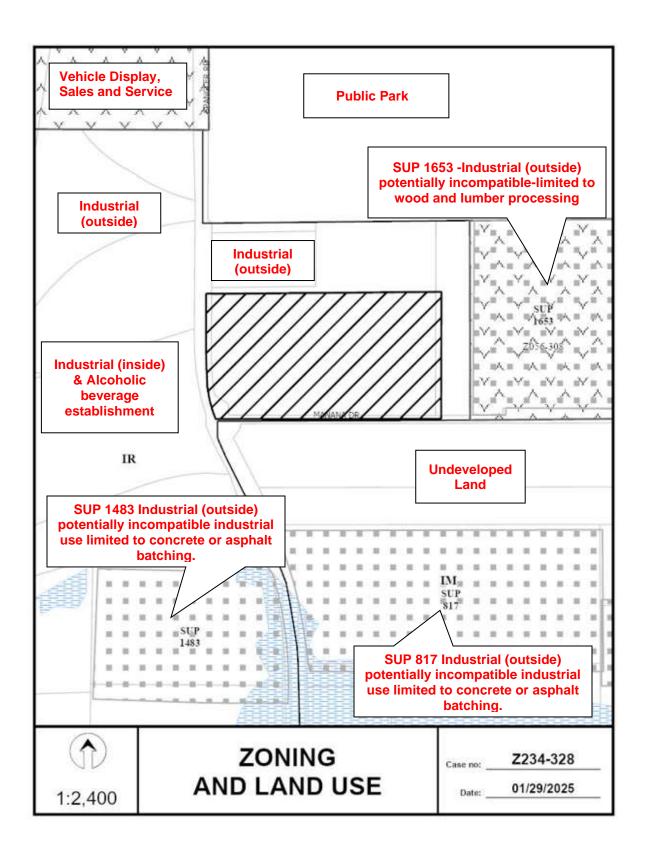

#### **Land Use:**

|       | Zoning                               | Land Use                                                                                      |
|-------|--------------------------------------|-----------------------------------------------------------------------------------------------|
| Site  | IR Industrial Research District      | Vacant lot                                                                                    |
| North | IM Industrial Manufacturing District | Industrial (outside), Vehicle Display,<br>Sales and Service & Public Park                     |
| East  | IM Industrial Manufacturing District | SUP 1653 -Industrial (outside) potentially incompatible-limited to wood and lumber processing |

| South | IM Industrial Manufacturing District | SUP 817 Industrial (outside) potentially incompatible industrial use limited to concrete or asphalt batching. |
|-------|--------------------------------------|---------------------------------------------------------------------------------------------------------------|
| West  | IR Industrial Research District      | Industrial (inside) & Alcoholic beverage establishment                                                        |

To the north of the property is an Industrial (outside) and Public Park use. To the east of the property is a specific use permit 1653 -Industrial (outside) potentially incompatible-limited to wood and lumber processing use. To the south of the property is a specific use permit 817-Industrial (outside) potentially incompatible industrial use limited to concrete or asphalt batching use. To the east of the property is an Industrial (inside) and Alcoholic beverage establishment use.

With the immediate area being mostly heavy industrial, staff finds the applicant's requested zoning change to an IM Industrial Manufacturing District to allow an industrial (outside) potentially incompatible industrial use limited to concrete or asphalt batching by SUP compatible with the surrounding properties provided staff's recommended conditions are approved.