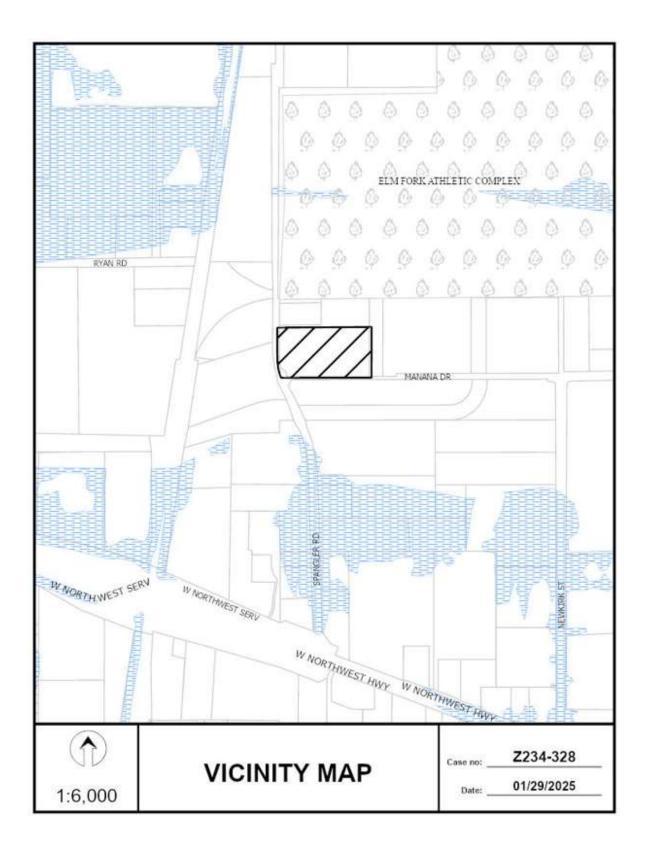

#### HONORABLE MAYOR & CITY COUNCIL

WEDNESDAY, MAY 28, 2025

ACM: Robin Bentley

FILE NUMBER: Z234-328(TB) DATE FILED: August 28, 2024

**LOCATION:** Northeast corner of Spangler Road and Mañana Drive

**COUNCIL DISTRICT**: 6

SIZE OF REQUEST: 4.35 acres CENSUS TRACT: 48113009900

**REPRESENTATIVE:** Brandon Johnson - J Imperium LLC

OWNER: OSI 2001 Manana Dr. LLC

**APPLICANT:** J Imperium LLC

**REQUEST:** An application for (1) an IM Industrial Manufacturing District,

#### **Land Use Compatibility:**

The area of request is currently zoned IR Industrial Research District and located on a vacant lot previously used as a temporary construction office (approx. 3.31 acres in total size), located on northeast corner of Spangler Road and Manana Drive.