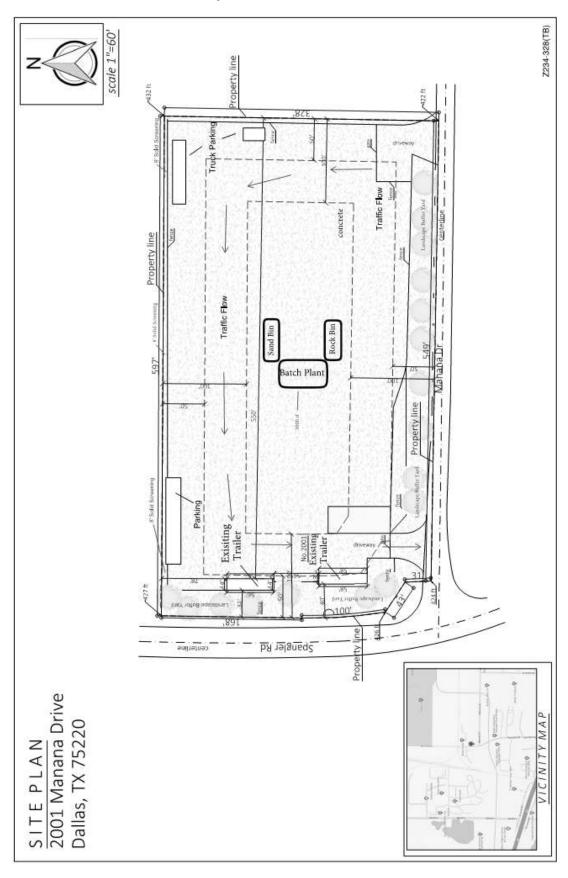

#### HONORABLE MAYOR & CITY COUNCIL

WEDNESDAY, MAY 28, 2025

ACM: Robin Bentley

FILE NUMBER: Z234-328(TB) DATE FILED: August 28, 2024

**LOCATION:** Northeast corner of Spangler Road and Mañana Drive

**COUNCIL DISTRICT**: 6

SIZE OF REQUEST: 4.35 acres CENSUS TRACT: 48113009900

**REPRESENTATIVE:** Brandon Johnson - J Imperium LLC

OWNER: OSI 2001 Manana Dr. LLC

**APPLICANT:** J Imperium LLC

**REQUEST:** An application for (1) an IM Industrial Manufacturing District,

#### **Land Use Compatibility:**

The area of request is currently zoned IR Industrial Research District and located on a vacant lot previously used as a temporary construction office (approx. 3.31 acres in total size), located on northeast corner of Spangler Road and Manana Drive.