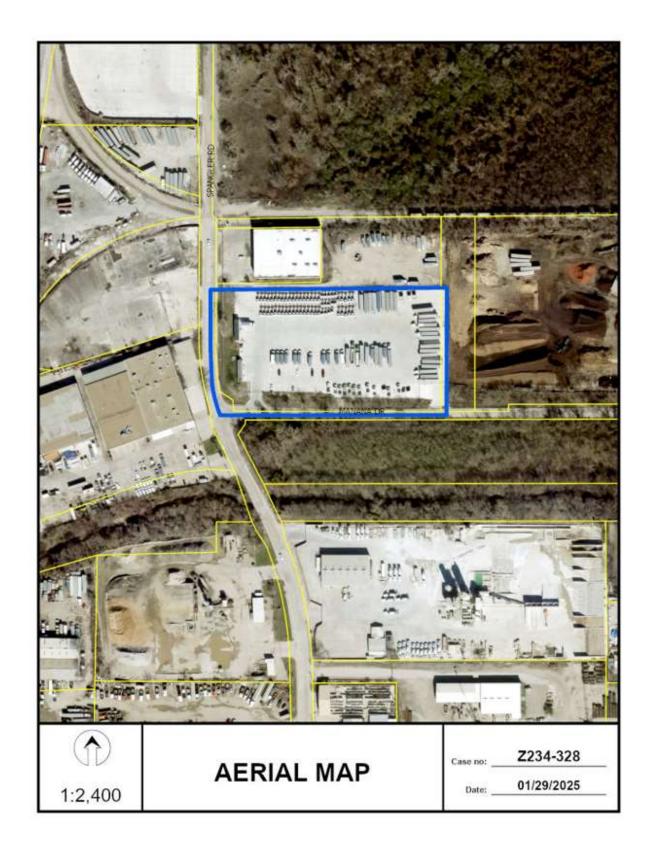

#### **BACKGROUND INFORMATION:**

- The area of request is currently zoned IR Industrial Research District which does not permit a permanent potentially incompatible industrial (outside) uses of asphalt or concrete batching. IR Industrial Research District only permits a temporary concrete or asphalt batching plant by SUP only.
- The purpose of this request is to rezone the property to allow for the operation of a permanent industrial (outside) potentially incompatible industrial use limited to concrete or asphalt batching. This use is only permitted by SUP in an IM Industrial Manufacturing District.
- Geographically located in Southeast Dallas, approx. 14 miles from downtown.
- This lot has frontage only on Manana Drive and Spangler Road

#### **Land Use Compatibility:**

The area of request is currently zoned IR Industrial Research District and located on a vacant lot previously used as a temporary construction office (approx. 3.31 acres in total size), located on northeast corner of Spangler Road and Manana Drive.