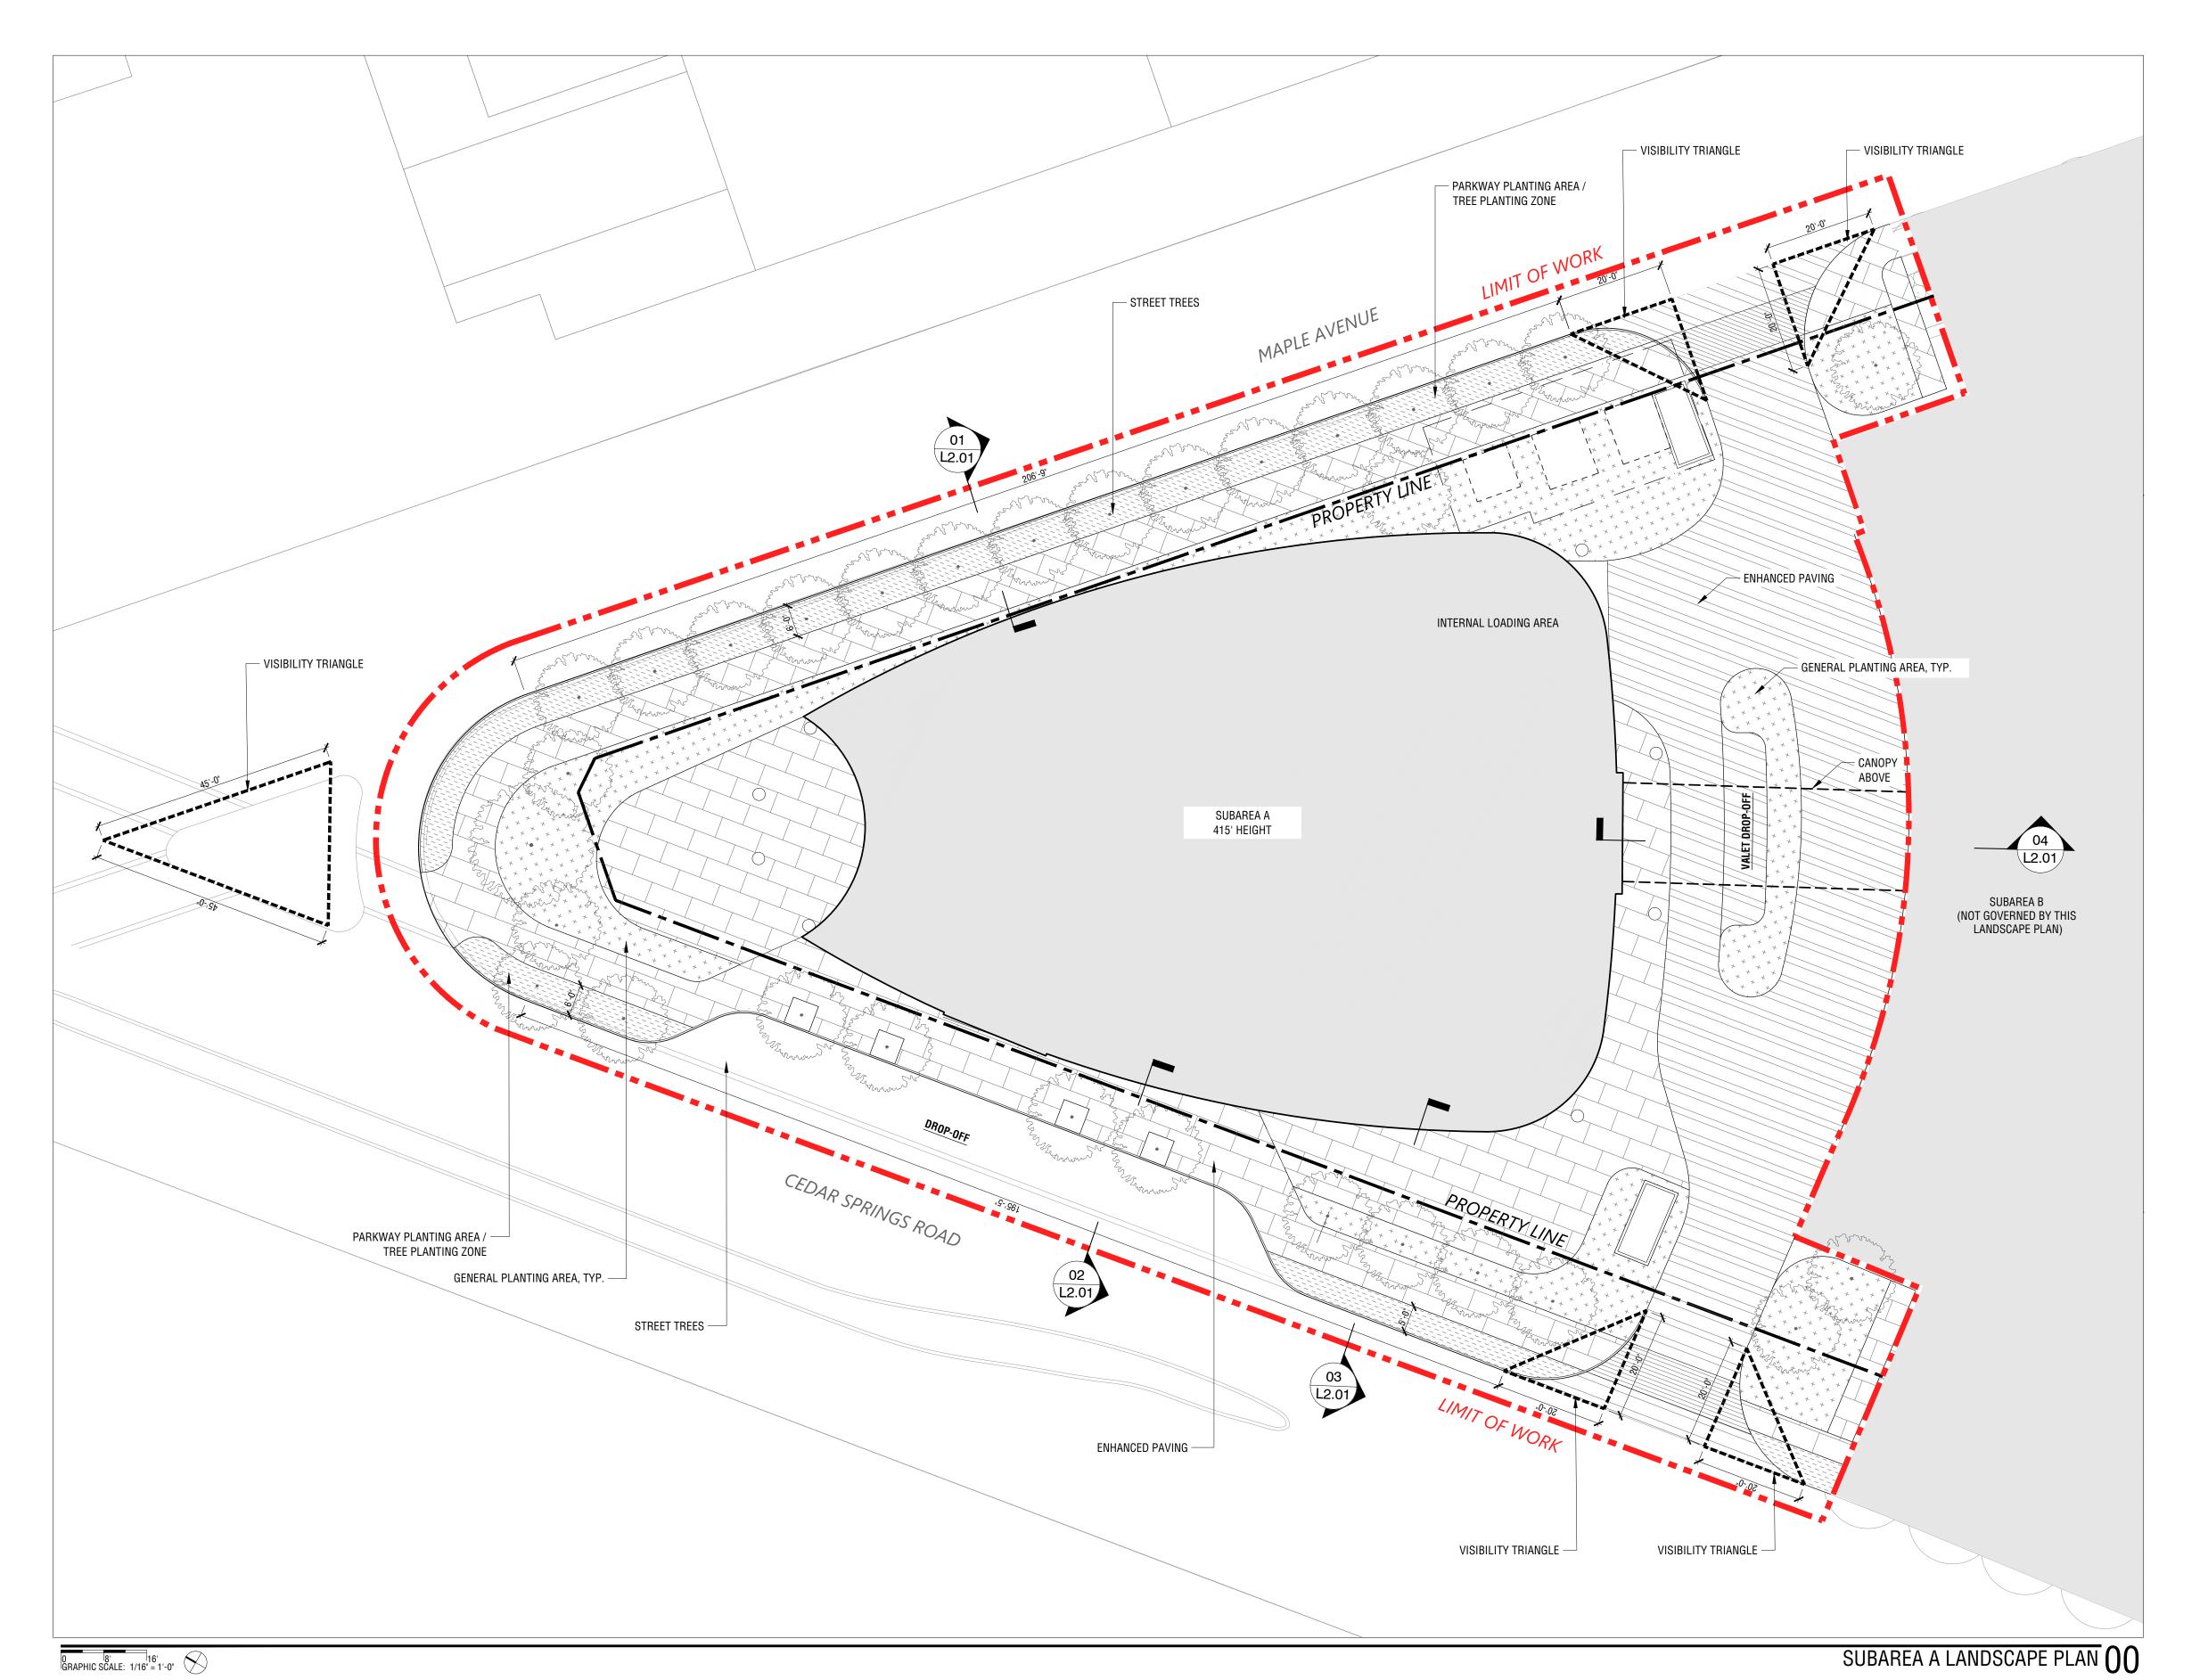

## **GENERAL NOTES**

1. SITE ORNAMNENTAL PLANTING AND TREE SPECIES SELECTION MUST COMPLY WITH ALL ARTICLE X REQUIREMENTS.

| LEGEND                                                                                                                                                                                                                                                                                                                                                                                                                                                                                                                                                                                                                                                                                                                                                                                                                                                                                                                                                                                                                                                                                                                                                                                                                                                                                                                                                                                                                                                                                                                                                                                                                                                                                                                                                                                                                                                                                                                                                                                                                                                                                                                         |                            |                                               |                                                                                             |  |
|--------------------------------------------------------------------------------------------------------------------------------------------------------------------------------------------------------------------------------------------------------------------------------------------------------------------------------------------------------------------------------------------------------------------------------------------------------------------------------------------------------------------------------------------------------------------------------------------------------------------------------------------------------------------------------------------------------------------------------------------------------------------------------------------------------------------------------------------------------------------------------------------------------------------------------------------------------------------------------------------------------------------------------------------------------------------------------------------------------------------------------------------------------------------------------------------------------------------------------------------------------------------------------------------------------------------------------------------------------------------------------------------------------------------------------------------------------------------------------------------------------------------------------------------------------------------------------------------------------------------------------------------------------------------------------------------------------------------------------------------------------------------------------------------------------------------------------------------------------------------------------------------------------------------------------------------------------------------------------------------------------------------------------------------------------------------------------------------------------------------------------|----------------------------|-----------------------------------------------|---------------------------------------------------------------------------------------------|--|
|                                                                                                                                                                                                                                                                                                                                                                                                                                                                                                                                                                                                                                                                                                                                                                                                                                                                                                                                                                                                                                                                                                                                                                                                                                                                                                                                                                                                                                                                                                                                                                                                                                                                                                                                                                                                                                                                                                                                                                                                                                                                                                                                | ENHANCED                   | PEDESTRIAN                                    | N PAVING                                                                                    |  |
|                                                                                                                                                                                                                                                                                                                                                                                                                                                                                                                                                                                                                                                                                                                                                                                                                                                                                                                                                                                                                                                                                                                                                                                                                                                                                                                                                                                                                                                                                                                                                                                                                                                                                                                                                                                                                                                                                                                                                                                                                                                                                                                                | ENHANCED                   | VEHICULAR                                     | PAVING                                                                                      |  |
|                                                                                                                                                                                                                                                                                                                                                                                                                                                                                                                                                                                                                                                                                                                                                                                                                                                                                                                                                                                                                                                                                                                                                                                                                                                                                                                                                                                                                                                                                                                                                                                                                                                                                                                                                                                                                                                                                                                                                                                                                                                                                                                                | ENHANCED                   | ENHANCED PEDESTRIAN CROSSWALKS                |                                                                                             |  |
| + + + + + + + + + + + + + + + + + + +                                                                                                                                                                                                                                                                                                                                                                                                                                                                                                                                                                                                                                                                                                                                                                                                                                                                                                                                                                                                                                                                                                                                                                                                                                                                                                                                                                                                                                                                                                                                                                                                                                                                                                                                                                                                                                                                                                                                                                                                                                                                                          | GENERAL F                  | PLANTING AR                                   | EA                                                                                          |  |
|                                                                                                                                                                                                                                                                                                                                                                                                                                                                                                                                                                                                                                                                                                                                                                                                                                                                                                                                                                                                                                                                                                                                                                                                                                                                                                                                                                                                                                                                                                                                                                                                                                                                                                                                                                                                                                                                                                                                                                                                                                                                                                                                |                            | PARKWAY PLANTING AREA /<br>TREE PLANTING ZONE |                                                                                             |  |
| PLANTII                                                                                                                                                                                                                                                                                                                                                                                                                                                                                                                                                                                                                                                                                                                                                                                                                                                                                                                                                                                                                                                                                                                                                                                                                                                                                                                                                                                                                                                                                                                                                                                                                                                                                                                                                                                                                                                                                                                                                                                                                                                                                                                        | IG LEGEND                  |                                               |                                                                                             |  |
| SYMBOL                                                                                                                                                                                                                                                                                                                                                                                                                                                                                                                                                                                                                                                                                                                                                                                                                                                                                                                                                                                                                                                                                                                                                                                                                                                                                                                                                                                                                                                                                                                                                                                                                                                                                                                                                                                                                                                                                                                                                                                                                                                                                                                         | COMMON NAN<br>BOTANICAL NA | I                                             | REQUIREMENTS                                                                                |  |
| And Machany Control of the Control o | STREET TREE                | 200<br>GAL.                                   | STRAIGHT<br>LEADER, 8'<br>CLEAR HEIGHT<br>FROM MEASURED<br>GRADE. SPECIES<br>TO BE SELECTED |  |

|                         | LOT FRONTAGE / 25                 | PROVIDED |
|-------------------------|-----------------------------------|----------|
| CEDAR<br>SPRING<br>ROAD | 196 FT. LF / 25 = 8 TREES         | 16 TREES |
| MAPLE<br>AVENUE         | 207 FT. LF / 25 = 9 TREES         | 14 TREES |
| TOTAL                   | 403 FT. LF / 25 = <b>17 TREES</b> | 30 TREES |