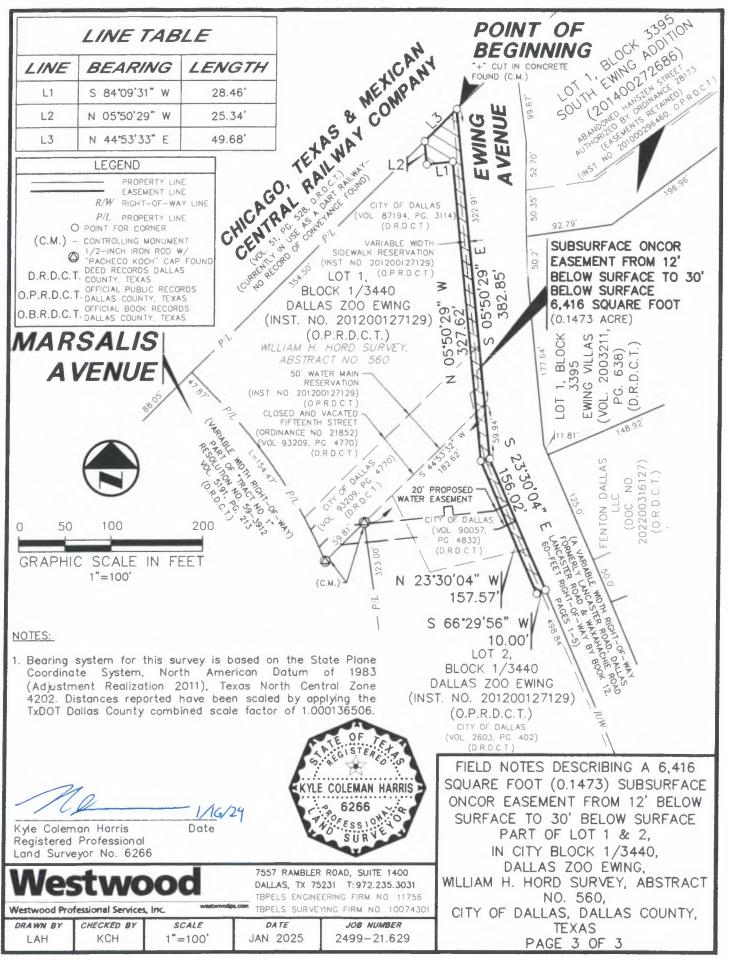

#### FIELD NOTES DESCRIBING A 6,416 SQUARE FOOT (0.1473) SUBSURFACE ONCOR EASEMENT FROM 12' BELOW SURFACE TO 30' BELOW SURFACE BEING PART OF LOT 1 & 2, IN CITY BLOCK 1/3440, DALLAS ZOO EWING WILLIAM H. HORD SURVEY, ABSTRACT NO. 560 CITY OF DALLAS, DALLAS COUNTY, TEXAS

**DESCRIPTION** of a 6,416 square foot (0.1473 acre) tract of land situated in the William H. Hord Survey, Abstract No. 560, City of Dallas, Dallas County, Texas; said tract being part of Lot 1 & 2, Block 1/3340, Dallas Zoo Ewing, an addition to the City of Dallas, Texas according to the plat recorded in Instrument No. 201200127129 in the Official Public Records of Dallas County, Texas; said tract being part of that certain tract of land described in Warranty Deed to City of Dallas recorded in Volume 2603, Page 402, Volume 87194, Page 3114 and Volume 90057, Page 4832 Deed Records of Dallas County, Texas and part of a 50-foot wide Water Main Reservation dedicated by said Dallas Zoo Ewing plat; same being all of that certain portion of Closed and Vacated Fifteenth Street situated in said Lot 1, Block 1/3340, Close and Vacate authorized by Ordinance No. 21852 recorded in Volume 93209, Page 4770 in the said Deed Records; said 6,416 square foot (0.1473 acre) tract being more particularly described as follows (

**BEGINNING**, at a "+" cut in concrete found at the intersection of the west right-of-way line of Ewing Avenue (a variable width right-of-way formerly Lancaster Road, Dallas Lancaster Road & Waxahachie Road-60-feet of right-of-way by Book 12, Pages 1-5, Ordinance Book Records of Dallas County, Texas) and the southeast line of the Chicago, Texas & Mexican Central Railway Company recorded in Volume 51, Page 528 of the said Deed Records (currently in use by Dallas Area Rapid Transit, no record of conveyance found); said point also being the northernmost corner of said Lot 1;

**THENCE**, departing the said southeast line of the Chicago, Texas & Mexican Central Railway Company tract and along the said west line of Ewing Avenue and the northernmost east line of said Lot 1 and 2, the following two (2) calls:

South 05 degrees, 50 minutes, 29 seconds East, at a distance of 322.91 feet passing the southeast corner of said Lot 1 and the north corner of said Lot 2, continuing in all a total distance of 382.85 feet to a point for corner;

South 23 degrees, 30 minutes, 04 seconds East, a distance of 156.02 feet to a point for corner;

**THENCE**, departing the said west line of Ewing Avenue and the said east line of Lot 2 and into, over and across said Lot 1 and 2, the following five (5) calls:

South 66 degrees, 29 minutes, 56 seconds West, a distance of 10.00 feet to a point for corner;

North 23 degrees, 30 minutes, 04 seconds West, a distance of 157.57 feet to a point for corner;

North 05 degrees, 50 minutes, 29 seconds West, a distance of 327.62 feet to a point for corner;

South 84 degrees, 09 minutes, 31 seconds West, a distance of 28.46 feet to a point for corner;

North 05 degrees, 50 minutes, 29 seconds West, a distance of 25.34 feet to a point for corner in the said southeast line of the Chicago, Texas & Mexican Central Railway Company;

**THENCE**, North 44 degrees, 53 minutes, 33 seconds East, along the said southeast line of the Chicago, Texas & Mexican Central Railway Company a distance of 49.68 feet to the **POINT OF BEGINNING**;

CONTAINING: 6,416 square feet or 0.1473 acres of land, more or less.

Basis of bearing is the State Plane Coordinate System, North American Datum of 1983 (Adjustment Realization 2011), Texas North Central Zone 4202. Distances reported have been scaled by applying the TxDOT Dallas County combined scale factor of 1.000136506.):