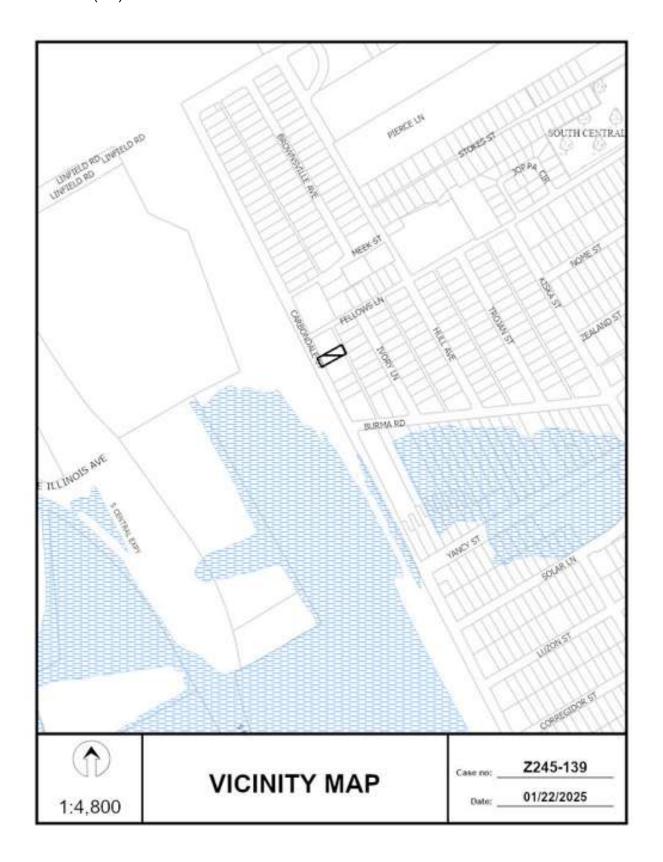

#### HONORABLE MAYOR & CITY COUNCIL WEDNESDAY, APRIL 23, 2025

**ACM: Robin Bentley** 

FILE NUMBER: Z245-139(TB) DATE FILED: December 30, 2024

**LOCATION:** East line of Carbondale Street, south of Fellow Lane

COUNCIL DISTRICT: 7

**SIZE OF REQUEST:** ±6,081 SF **CENSUS TRACT:** 48113020200

**OWNER/APPLICANT:** Juan Gonzalez

**REQUEST:** An application for an R-5(A) Single Family District on property

zoned a CS Commercial Service District.