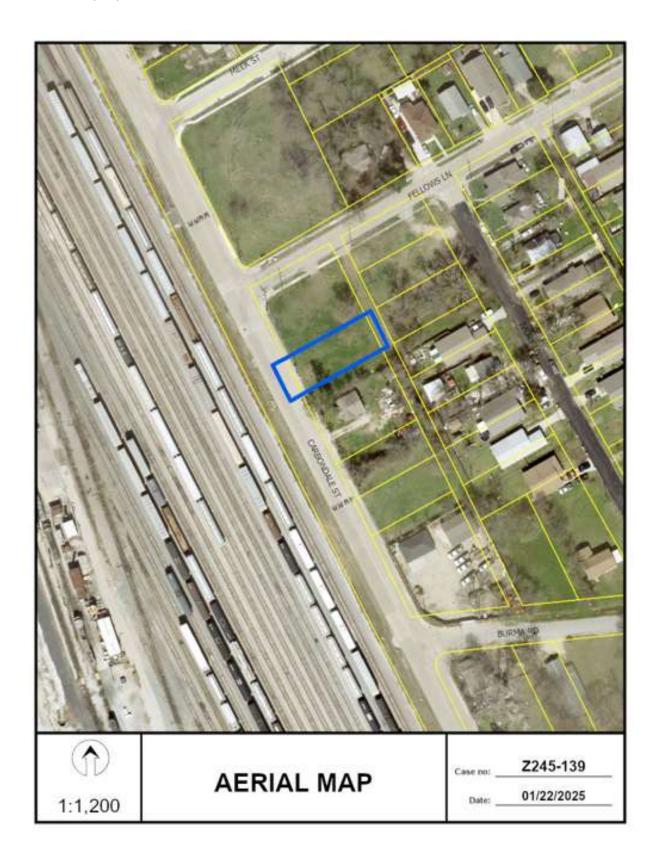

#### **Land Use Compatibility:**

The area of request is currently zoned a CS Commercial Service District and undeveloped. The request sits on an approximately 6,081-square-foot lot located on the east line of Carbondale Street south of Fellow Lane and is adjacent to a single-family house (to the south).

To the north of the property are single family uses and undeveloped land. To the east are single family, church, and retail uses. To the south are office and single family uses, as well as, undeveloped land. To the west are industrial and commercial uses. There is also a railroad to the west that runs parallel to Carbondale Street.