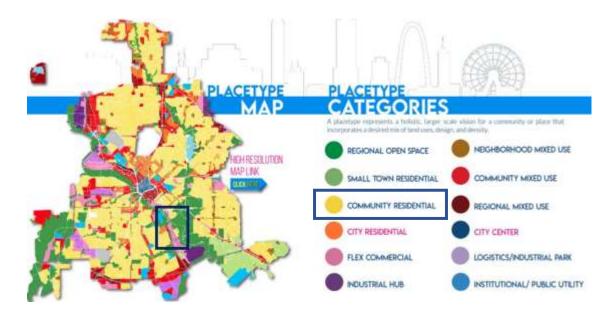

The request would comply with the following placetype and primary/supporting land uses of the ForwardDallas 2.0 Comprehensive Plan:

#### Z245-139(TB)

The area of request is located in the Community Residential Placetype. This placetype allows for primary land uses like: Single Family Detached, Single Family Attached, in conjunction with supporting land uses which includes: Agricultural, Public Open Space, Private Open Space, Multiplex, Apartments, Mixed-Use, Commercial, Office, Civic/Public Institutional, Utility.

The Community Residential Placetype primary focus on creating vibrant, family-friendly environments. Community Residential neighborhoods are the foundation of Dallas' housing landscape, offering predominantly single-family homes with integrated parks, schools, and community services. The plan for this placetype is designed to protect and support the vital foundation of our existing neighborhoods, promote new, walkable neighborhoods, and encourage support for neighborhoods in need of revitalization.

The area highlighted below shows the location of the area of request within the ForwardDallas 2.0 Placetype.