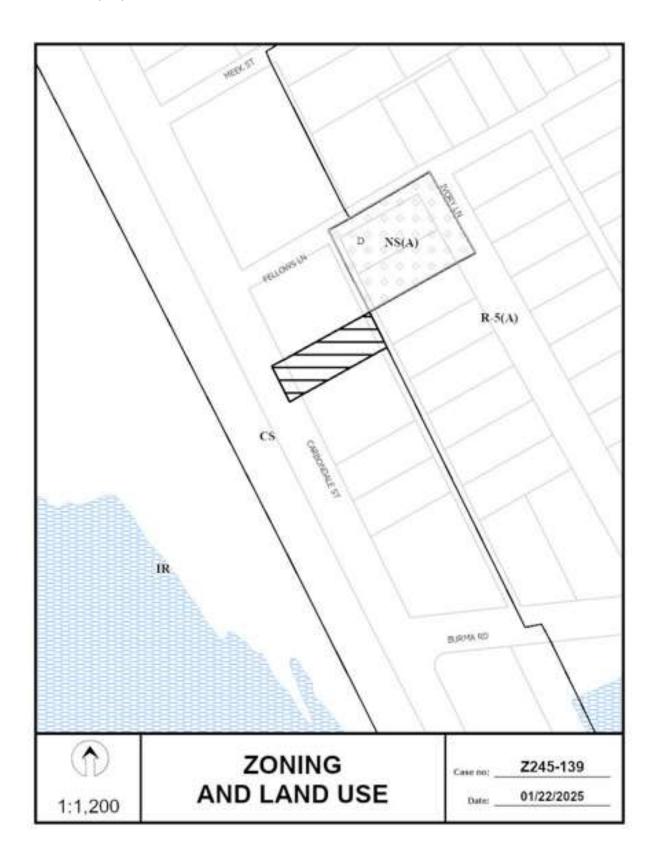

#### **BACKGROUND INFORMATION:**

- The area of request is currently zoned a CS Commercial Service District and an R-5(A) and on a vacant lot located on BLK A/7646 Lot 3.
- The area of request abuts a R-5(A) Single Family District the east.
- The area of request is surrounded by single family homes built in the 1980s to the north and south.
- Geographically located in Southeast Dallas, approximately 13 miles from Downtown.
- This lot has 51 feet of frontage on Carbondale Street.

#### Land Use:

|       | Zoning                                                               | Land Use                                  |
|-------|----------------------------------------------------------------------|-------------------------------------------|
| Site  | CS Commercial Service District                                       | Undeveloped Land                          |
| North | CS Commercial Service District                                       | Single Family & Undeveloped Land          |
| East  | R-5(A) Single Family District & NS(A) Neighborhood service district. | Single Family & Commercial Retail         |
| South | CS Commercial Service District                                       | Office, Single Family, & Undeveloped Land |
| West  | IR Industrial / research district.                                   | Railroad, Industrial, & commercial        |

#### **Land Use Compatibility:**

The area of request is currently zoned a CS Commercial Service District and undeveloped. The request sits on an approximately 6,081-square-foot lot located on the east line of Carbondale Street south of Fellow Lane and is adjacent to a single-family house (to the south).

To the north of the property are single family uses and undeveloped land. To the east are single family, church, and retail uses. To the south are office and single family uses, as well as, undeveloped land. To the west are industrial and commercial uses. There is also a railroad to the west that runs parallel to Carbondale Street.