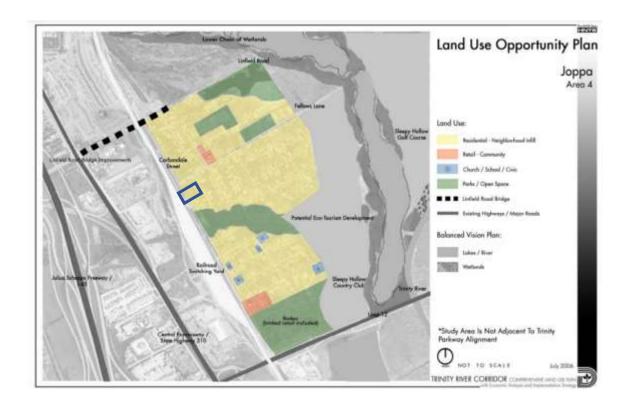

### **Trinity River Corridor Comprehensive Land Use Study 2005 Revised 2009**

This request is in the I-45 Gateway District, Joppa study area 4. The study area is between Linfield Road and Loop 12, adjacent to the Union Pacific railroad switching yard. The highest priority for future land use in this area is support for the neighborhood's maintenance and revitalization. The area of request within this study is planned for Residential - Neighborhood Infill uses shown in blue below.