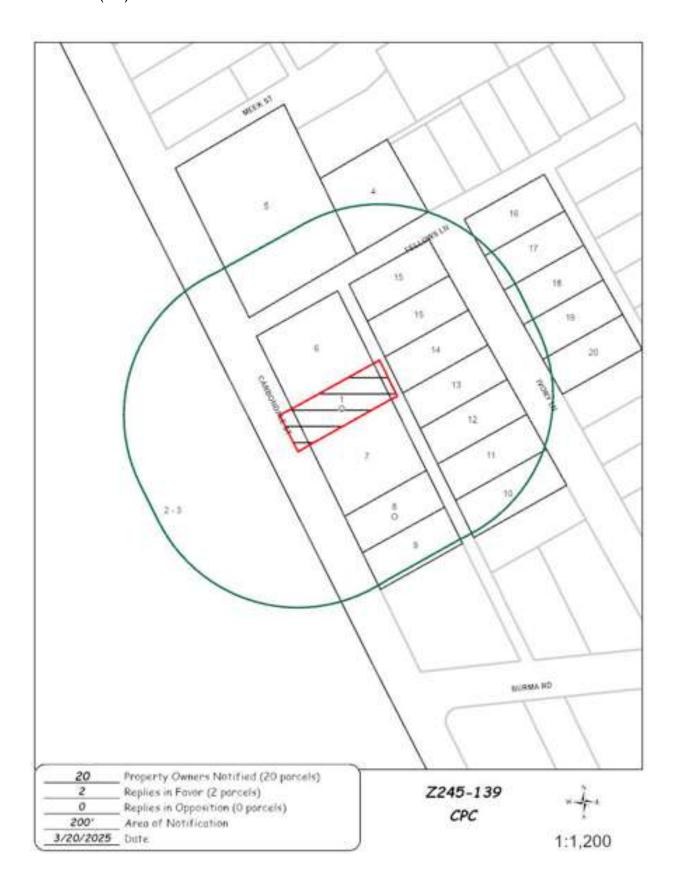

Juan Gonzalez, Property owner

### MARCH 20, 2025 - DRAFT CITY PLAN COMMISSION MINUTES

**Z245-139(TB)** Planner: Teaseia Blue

**Motion:** It was moved to recommend **approval** of an R-5(A) Single Family District on property zoned a CS Commercial Service District, on the east line of Carbondale Street south of Fellow Lane.

Maker: Rubin

Second: Housewright Result: Carried: 12 to 0

For: 12 - Chernock, Hampton, Herbert\* Forsyth,

Shidid, Carpenter, Sleeper, Housewright,

Nightengale, Hall, Kingston, Rubin

Against: 0

Absent: 3 - Wheeler-Reagan, Franklin, Haqq

Vacancy: 0

\*out of room, shown voting in favor

Notices: Area: 200 Mailed: 20 Replies: For: 2 Against: 0

Speakers: For: None

For (Did not speak): Juan Gonzalez, 2206 Hudspeth Ave., Dallas, TX, 75216

Against: None













03/19/2025

# Reply List of Property Owners Z245-139

20 Property Owners Notified 2 Property Owners in Favor 0 Property Owners Opposed

| Reply | Label # | Addre | ss            | Owner                             |
|-------|---------|-------|---------------|-----------------------------------|
| O     | 1       | 7912  | CARBONDALE ST | GONZALEZ JUAN                     |
|       | 2       | 4401  | LINFIELD RD   | ST LOUIS S W RAILWAY CO           |
|       | 3       | 9999  | NO NAME ST    | UNION PACIFIC RR CO               |
|       | 4       | 4515  | FELLOWS LN    | WILLIAMS DELVIN LEE               |
|       | 5       | 4509  | FELLOWS LN    | Taxpayer at                       |
|       | 6       | 7902  | CARBONDALE ST | WASHINGTON PAMELA A               |
|       | 7       | 79