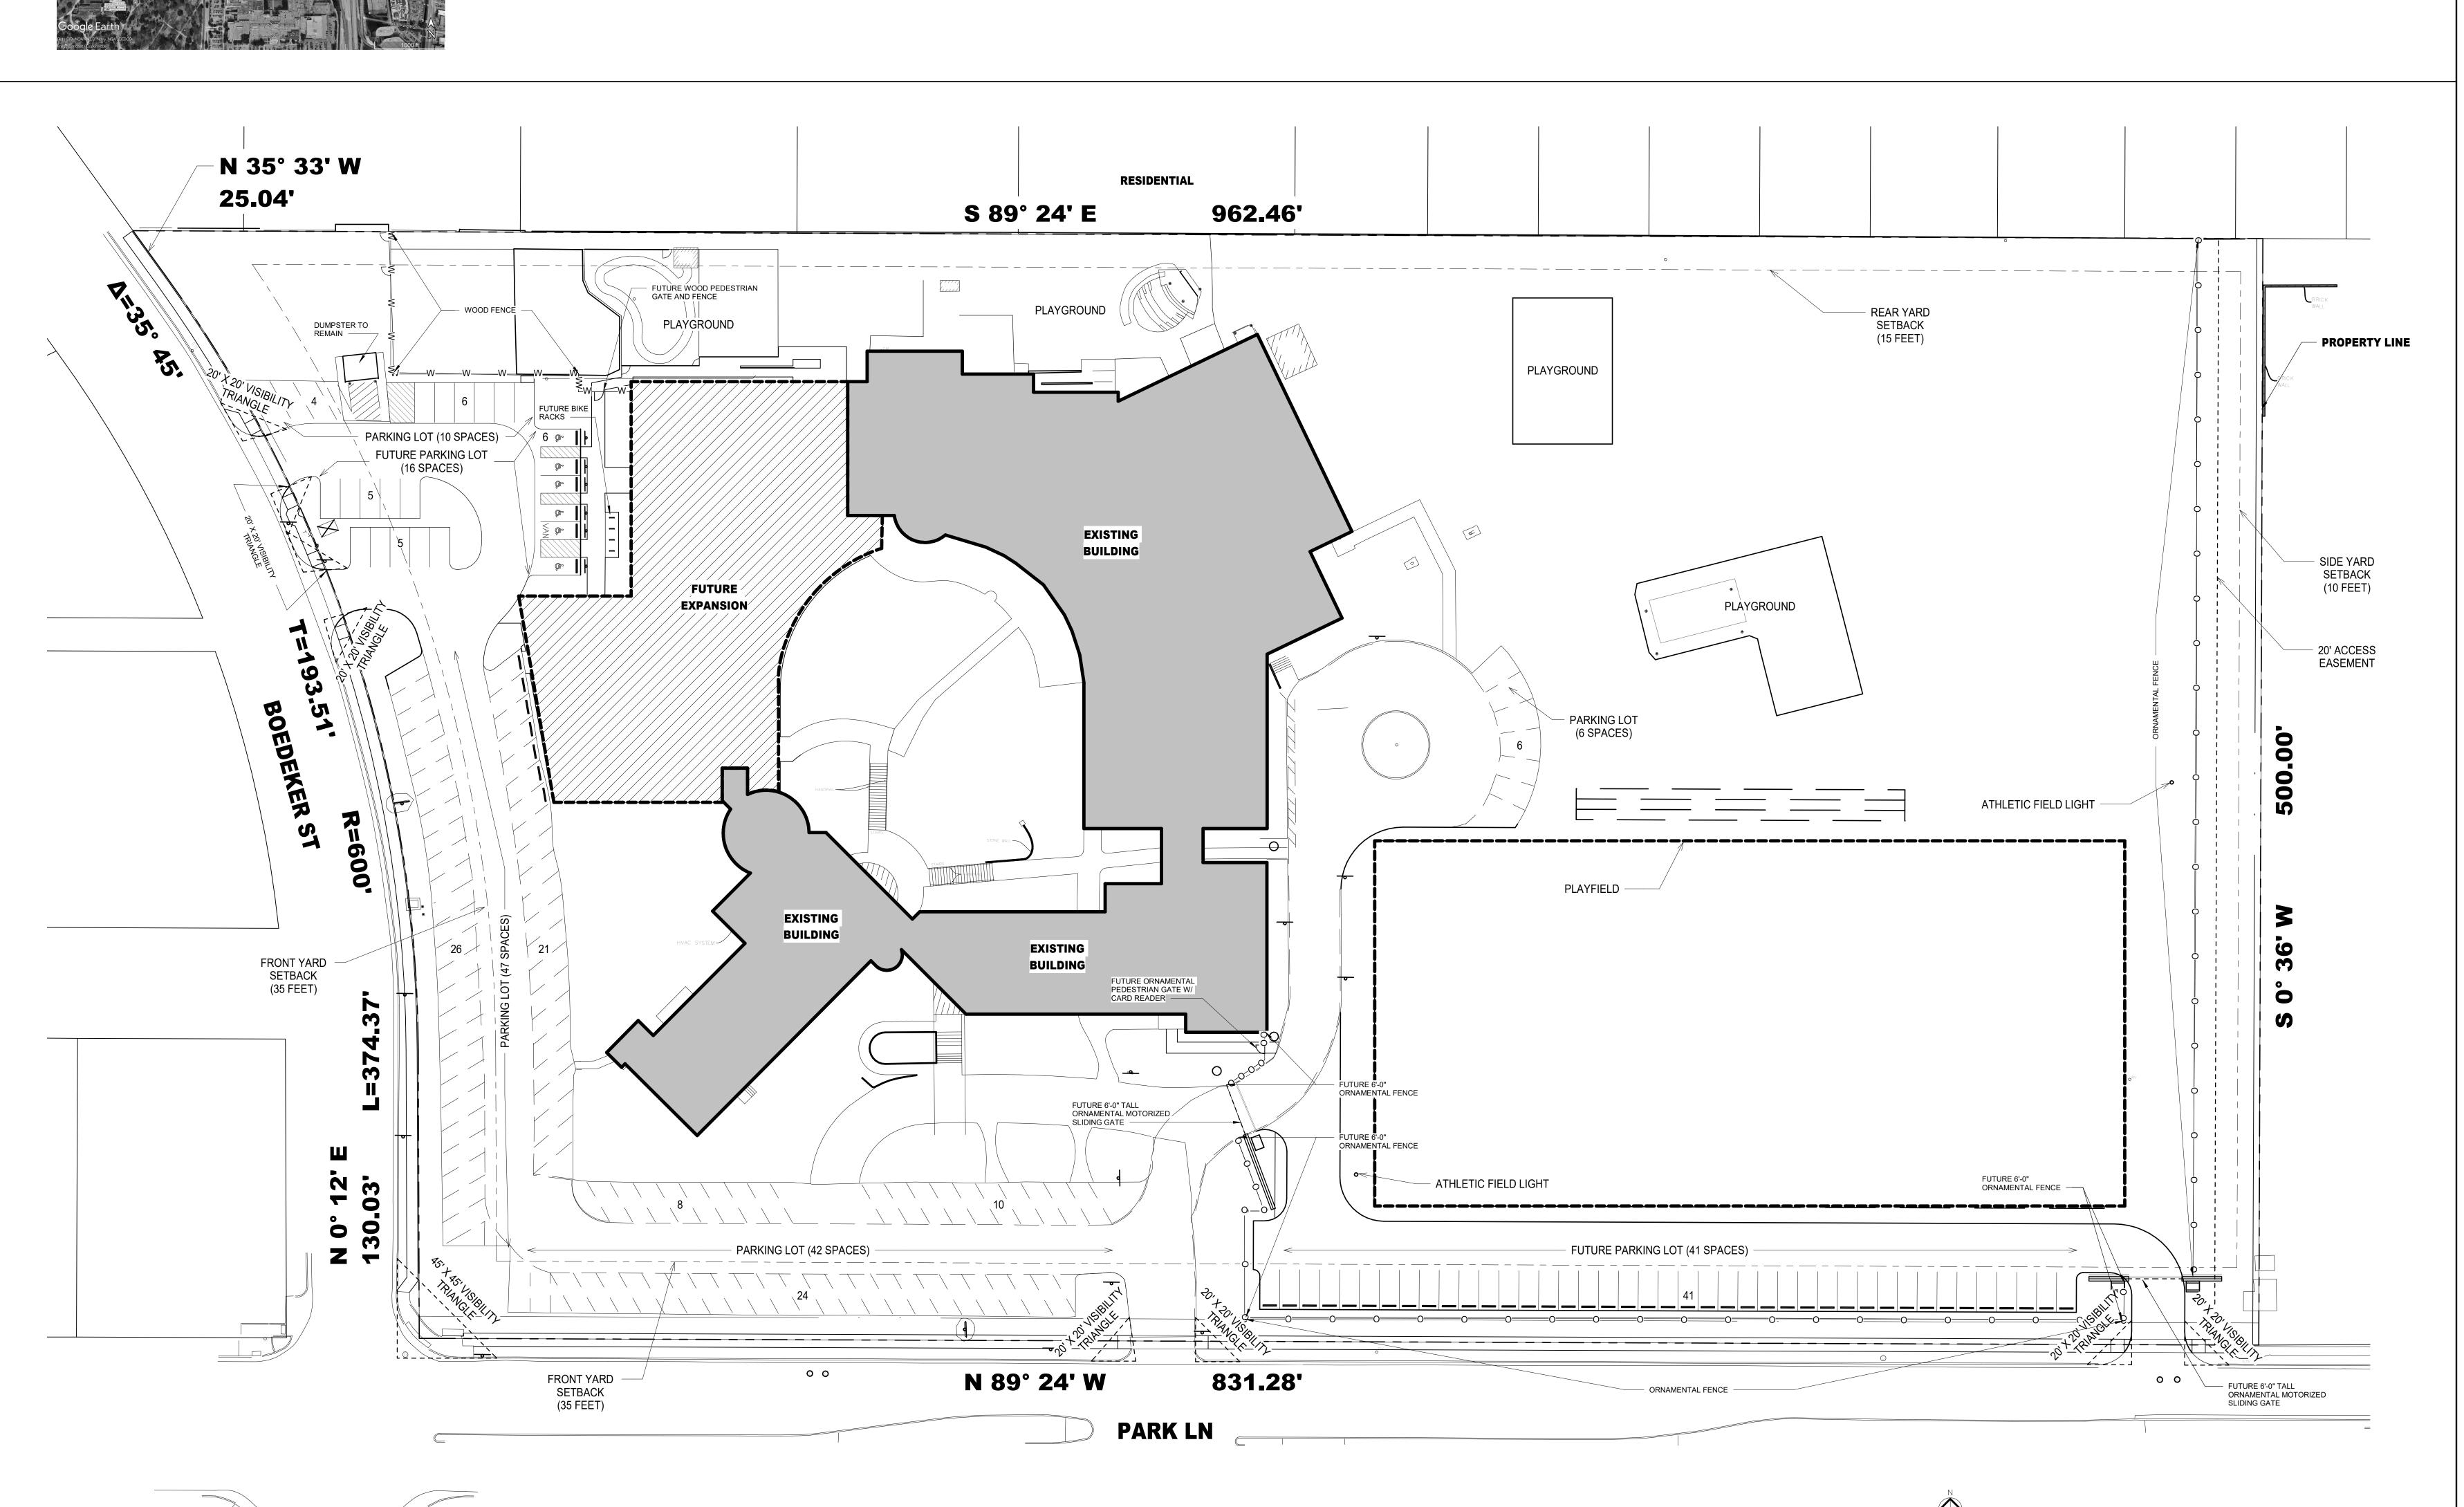

## SITE DATA SUMMARY TABLE: SITE AREA: LAND USE: PRIVATE SCHOOL VICINITY MAP

| 5 | SETBACKS                                        |         |
|---|-------------------------------------------------|---------|
| F | FRONT YARD SETBACK:<br>PARK LANE<br>BOEDEKER ST | 35 FEET |
| F | REAR YARD SETBACK:                              | 15 FEET |
| S | SIDE YARD SETBACK:                              | 10 FEET |
| F | PROJECT DATA                                    |         |

**EXISTING ZONING:** R-7.5 AND SUP 1447 FOR A PRIVATE

CURRENT USE: CHURCH, DAYCARE, AND PRIVATE SCHOOL

LOT COVERAGE: EXISTING BUILDING COVERAGE: 10% FUTURE BUILDING EXPANSION COVERAGE: 5%

ADDRESS: 7611 PARK LANE

ACRES: 9.9075 ACRES

|   | PARKING REQUIREMENTS                                                                                     |
|---|----------------------------------------------------------------------------------------------------------|
| _ | PARKING SHALL BE PROVIDED IN ACCORDANCE WITH SEC. 51A-4.300. OFF-STREET PARKING AND LOADING, AS AMENDED. |
|   |                                                                                                          |

| SITE PLAN LEGEND |                                        |      |   |   |  |  |
|------------------|----------------------------------------|------|---|---|--|--|
|                  | E: 1/4" = 1' - 0"<br>FENCING           |      |   |   |  |  |
| W                | 8' TALL WOOD FENCE                     | —W—— | W | W |  |  |
| 0                | 6' TALL ANTI-CLIMB<br>ORNAMENTAL FENCE | -0   | O | 0 |  |  |
|                  |                                        |      |   |   |  |  |

OUR REDEEMER LUTHERAN CHURCH AND SCHOOL 7611 PARK LANE DALLAS, TEXAS 75225

HKS PROJECT NUMBER 25603.004

DATE 05/09/2025 SUP SITE PLAN CASE NUMBER: Z245-186(LL)

SHEET NO. **SUP1.01**