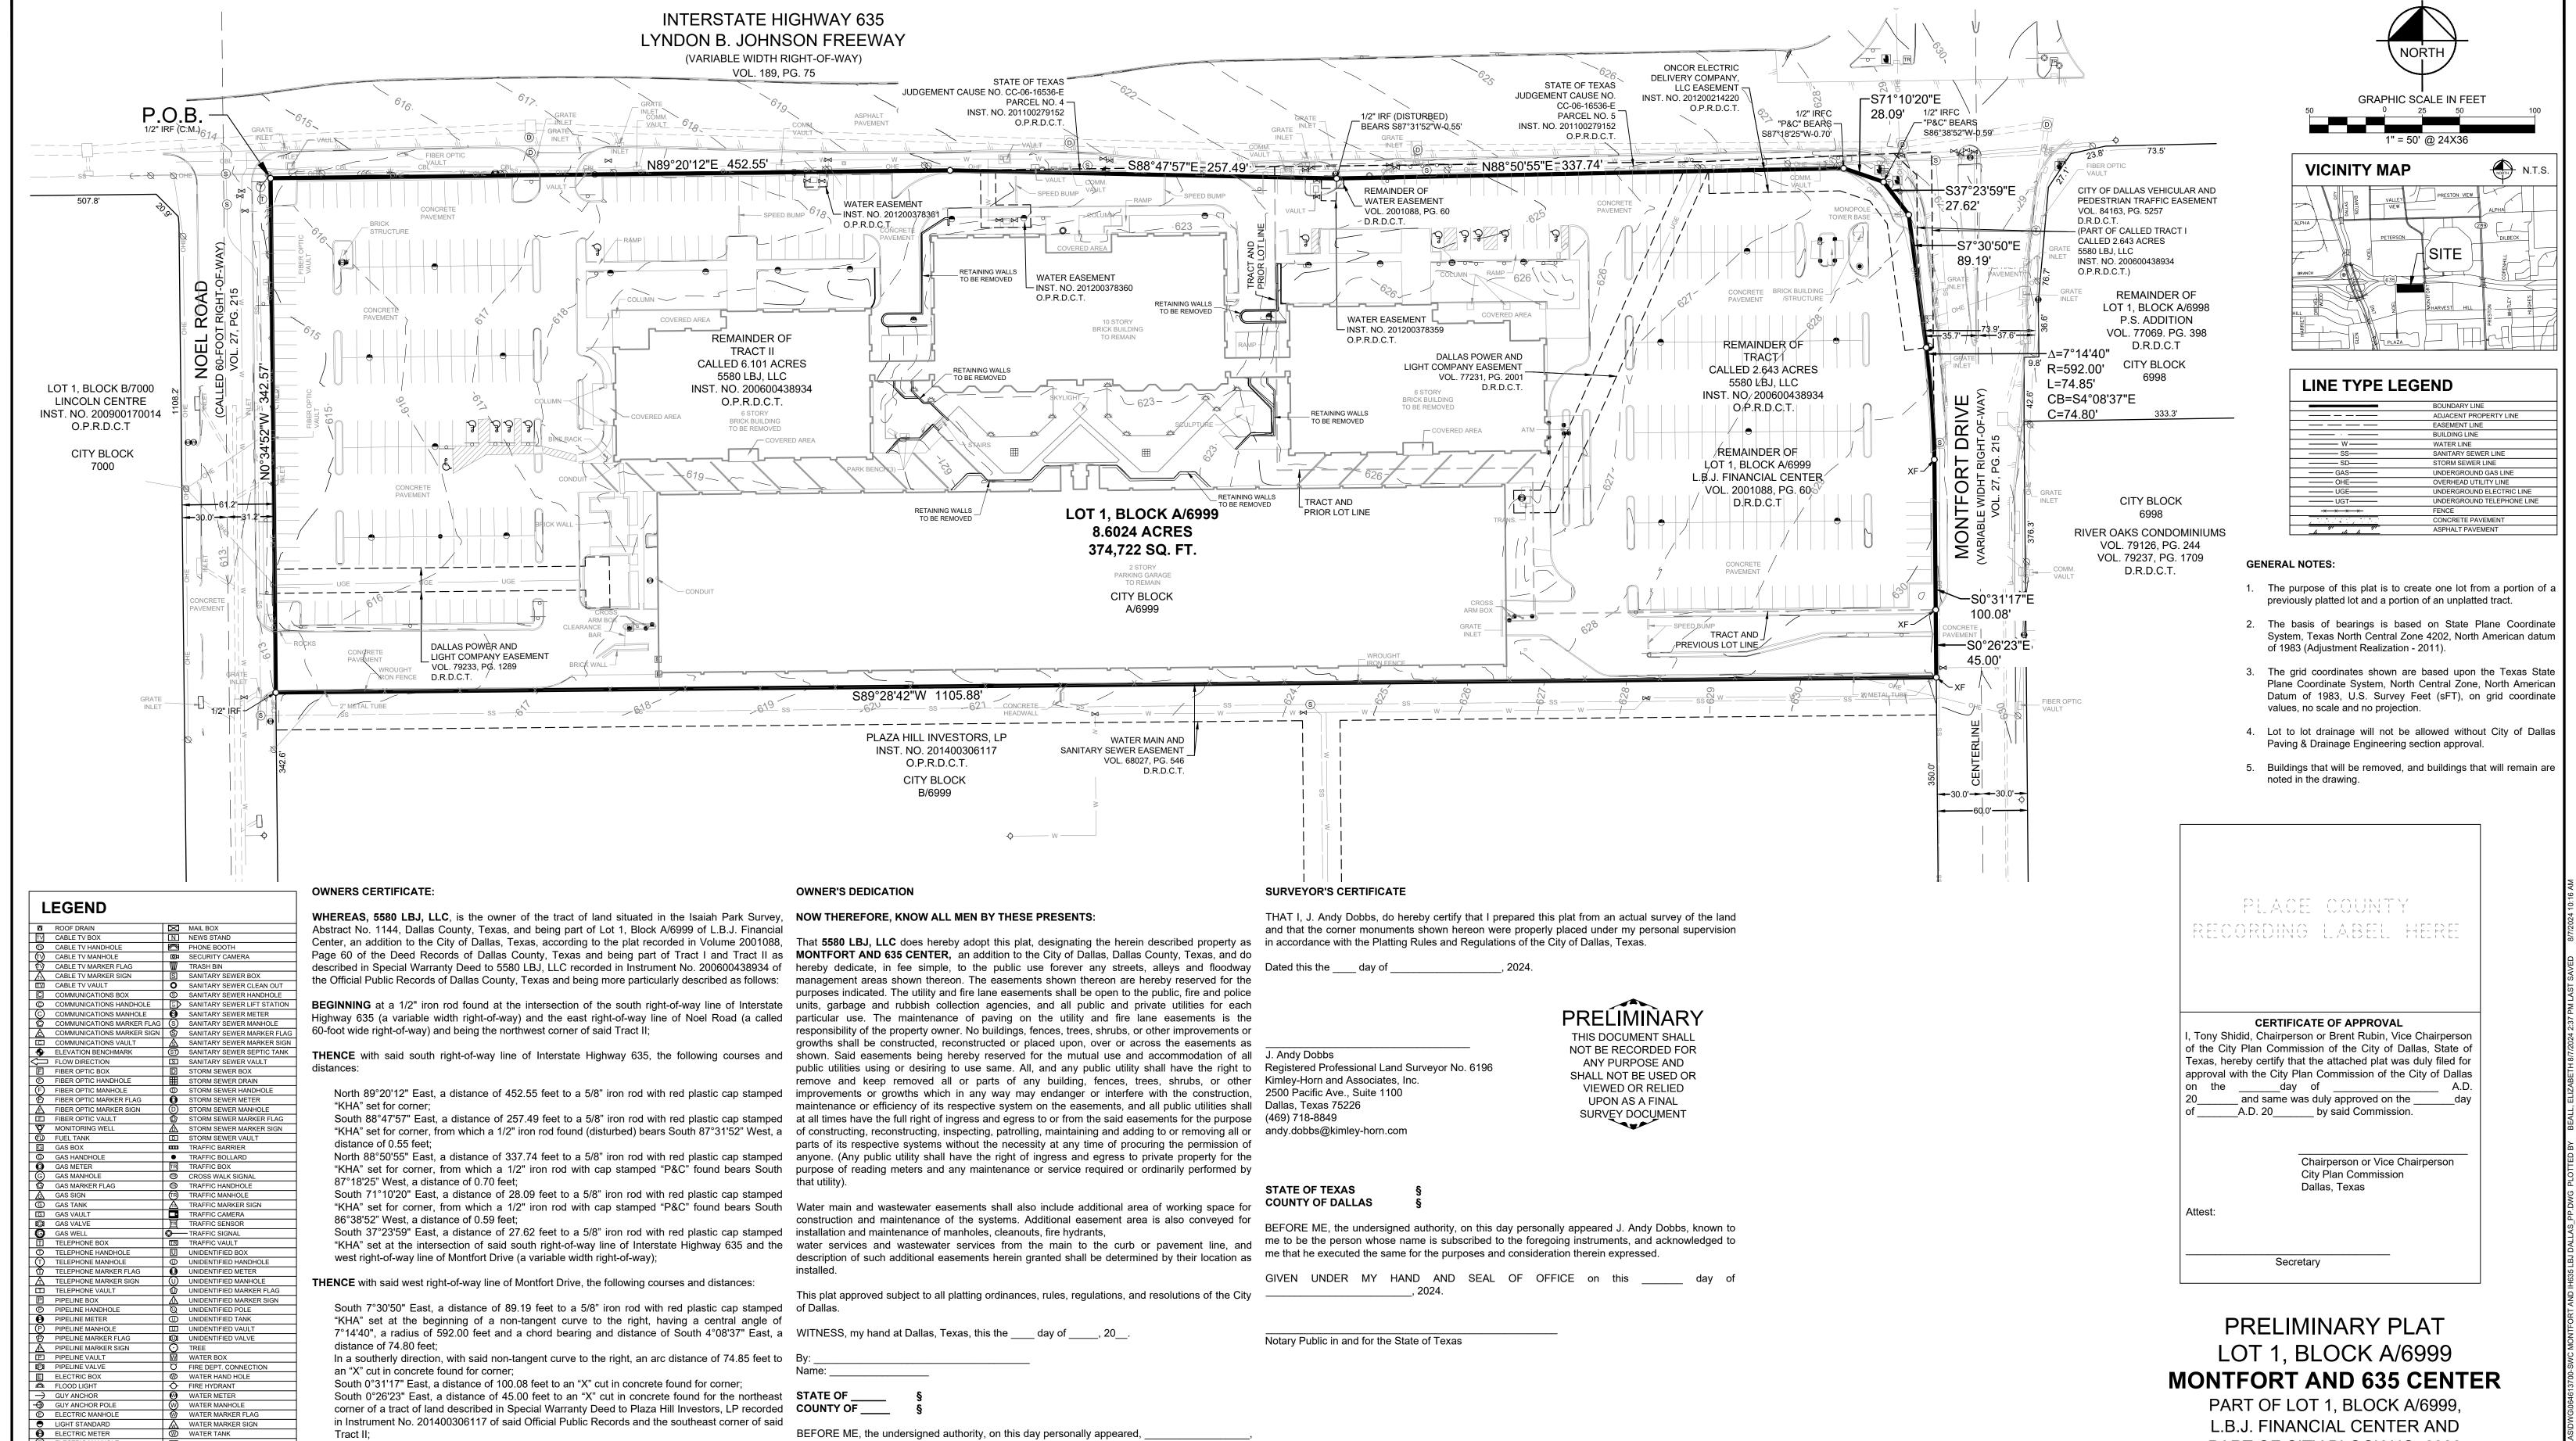

known to me to be the person whose name is subscribed to the foregoing instrument and

THENCE departing the said west right-of-way line of Montfort Drive and with the north line of said acknowledged to me that he executed the same on behalf of said limited liability companies and

THENCE with said east right-of-way line of Noel Road and the west line of said Tract II, North GIVEN UNDER MY HAND AND SEAL OF OFFICE this \_\_\_\_\_\_ day of

Notary Public in and for the State of

Plaza Hill Investors tract and the south lines of said Tracts I and II, South 89°28'42" West, a distance limited partnership, for the purposes and consideration therein expressed.

of 1105.88 feet to a 1/2" iron rod found for the southwest corner of said Tract II and the northwest

Bearing system based on the State Plane Coordinate System, Texas North Central Zone (4202),

0°34'52" West, a distance of 342.57 feet to the **POINT OF BEGINNING** and containing 8.6024 acres \_\_\_\_\_\_\_, 202\_\_.

corner of said Plaza Hill Investors, LP tract, in said east right-of-way line of Noel Road;

or 374,722 square feet of land.

North American Datum of 1983. (2011)

ELECTRIC MANHOLE

(T) ELECTRIC TRANSFORMER

(E) ELECTRIC VAULT

XS "X" CUT IN CONCRETE S

O.B. POINT OF BEGINNING

"X" CUT IN CONCRETE FOU

PART OF CITY BLOCK NO. 6999 BEING 8.6024 ACRES OUT OF ISAIAH PARK SURVEY, ABSTRACT NO. 1144 CITY OF DALLAS, DALLAS COUNTY, TEXAS CITY PLAN FILE NO. S234-172 WASTEWATER NO. PAVING AND DRAINAGE NO.