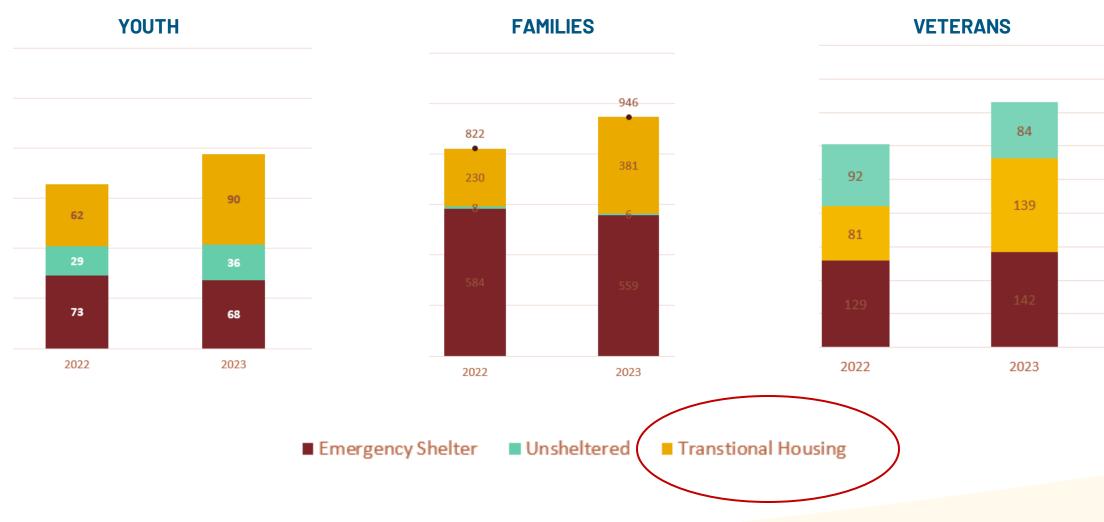

# TARGETED INVESTMENT IN PERMANENT HOUSING AND DIVERSION ARE CRITICAL

YOUTH **FAMILIES VETERANS** Sustain Re-Housing Expansion and Scale Systewide Diversion Critical benchmarks for achieving Framework for Ending Framework for Ending an effective end to Veteran Family Homelessness **Youth Homelessness** Homelessness have been met **New Funding Investment** Official declaration to End **Secure Youth Homelessness** Day 1 Families Fund Veteran Homelessness underway **Demonstration Program** (\$1.25M) for Diversion with the Federal Government (YHDP) Funding