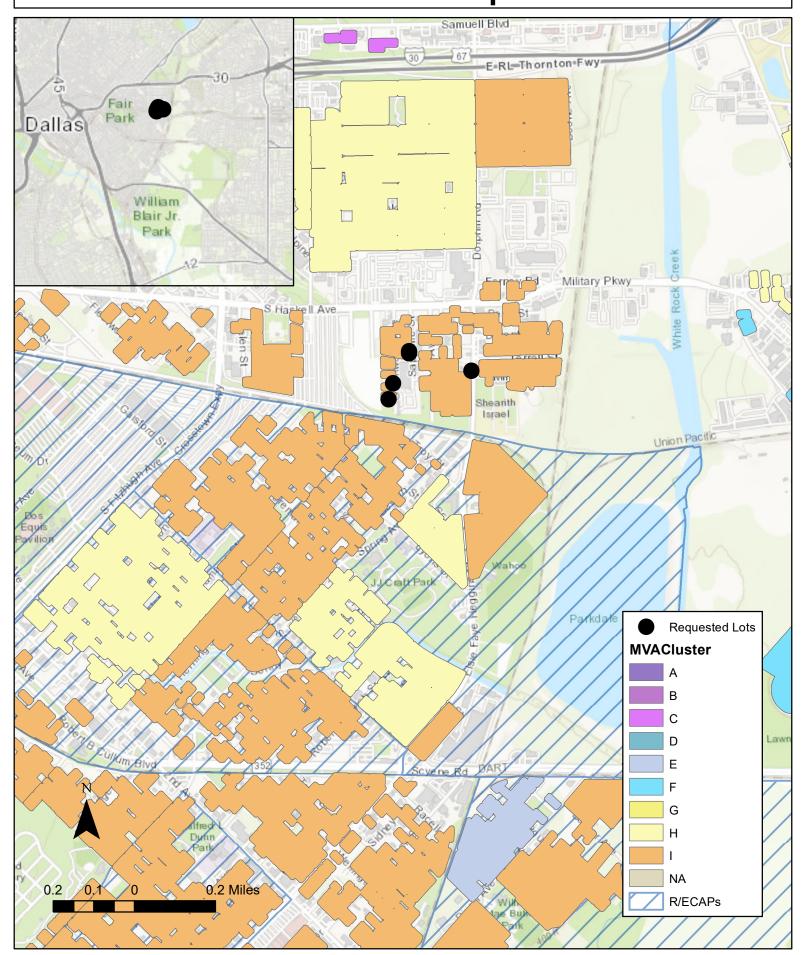

# Exhibit A Building Community Workshop, Inc.

| Lot # | Street # | Street Name  | Neighborhood        | CD    | Area<br>(SF)       | Purchase<br>Price | Туре       | Proposed<br>Homebuyer AMI    | Non- Tax<br>Lien<br>Amount |
|-------|----------|--------------|---------------------|-------|--------------------|-------------------|------------|------------------------------|----------------------------|
|       |          |              |                     |       |                    |                   | tax        |                              |                            |
| 1     | 4617     | OWENWOOD AVE | Dolphin Heights     | 7     | 5280               | \$ 1,000.00       | foreclosed | 60-120%                      | \$ 0.00                    |
|       |          |              |                     |       |                    |                   | tax        |                              |                            |
| 2     | 4705     | OWENWOOD AVE | Dolphin Heights     | 7     | 5280               | \$ 1,000.00       | foreclosed | 60-120%                      | \$ 0.00                    |
|       |          |              |                     |       |                    |                   | tax        |                              |                            |
| 3     | 4807     | SAPPHIRE ST  | Dolphin Heights     | 7     | 4292               | \$ 1,000.00       | foreclosed | 60-120%                      | \$ 0.00                    |
|       |          |              |                     |       |                    |                   | tax        |                              |                            |
| 4     | 4811     | SAPPHIRE ST  | Dolphin Heights     | 7     | 4306               | \$ 1,000.00       | foreclosed | 60-120%                      | \$ 0.00                    |
|       |          |              |                     |       |                    |                   | tax        |                              |                            |
| 5     | 4709     | DOLPHIN RD   | Dolphin Heights     | 7     | 3300               | \$ 1,000.00       | foreclosed | 60-120%                      | \$ 0.00                    |
|       |          |              | Total Pur           | chase | Price <sup>1</sup> | \$ 5,000.00       | Total Non- | Tax Lien Amount <sup>2</sup> | \$ 0.00                    |
|       | •        |              | Total Red           | ordir | ng Fees            | \$ 750.00         |            | _                            | •                          |
|       |          | Total Puro   | chase Price and Rec | ordir | ng Fees            | \$ 5,750.00       |            |                              |                            |