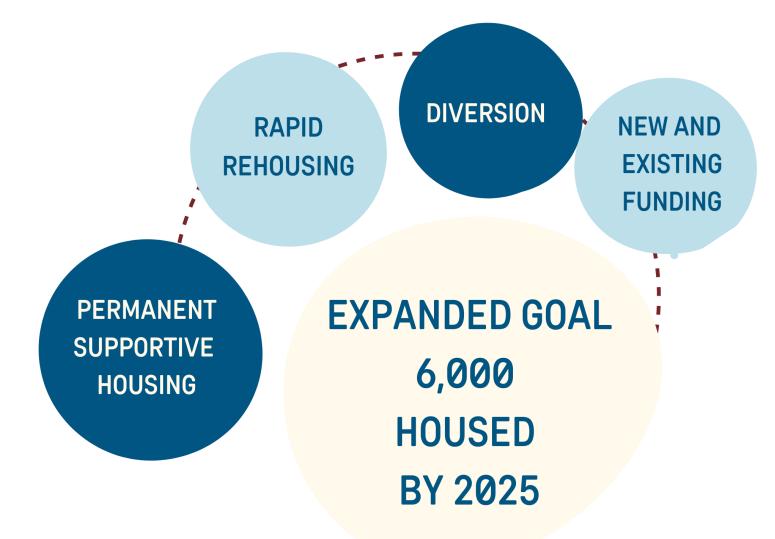

### **Streamlined Pathways Into Housing**

- 1. Coordinated Outreach, Encampment Decommissioning
- 2. Housing Navigation
- 3. Unit Location and Flex Fund

### **Expanded Housing Options**

- 4. Diversion to slow inflow, and free up shelter
- 5. Permanent Supportive Housing (PSH)
- 6. Rapid Rehousing (RRH)

## **NEXT PHASE OF SYSTEM TRANSFORMATION**

Expanded R.E.A.L. Time Rehousing Goal

### **NEXT PHASE OF SYSTEM TRANSFORMATION**

Permanent Supportive Housing (PSH) Expansion Linked to Comprehensive Care for Clients with Complex Support Needs

480 New Slots of Permanent Supportive Housing