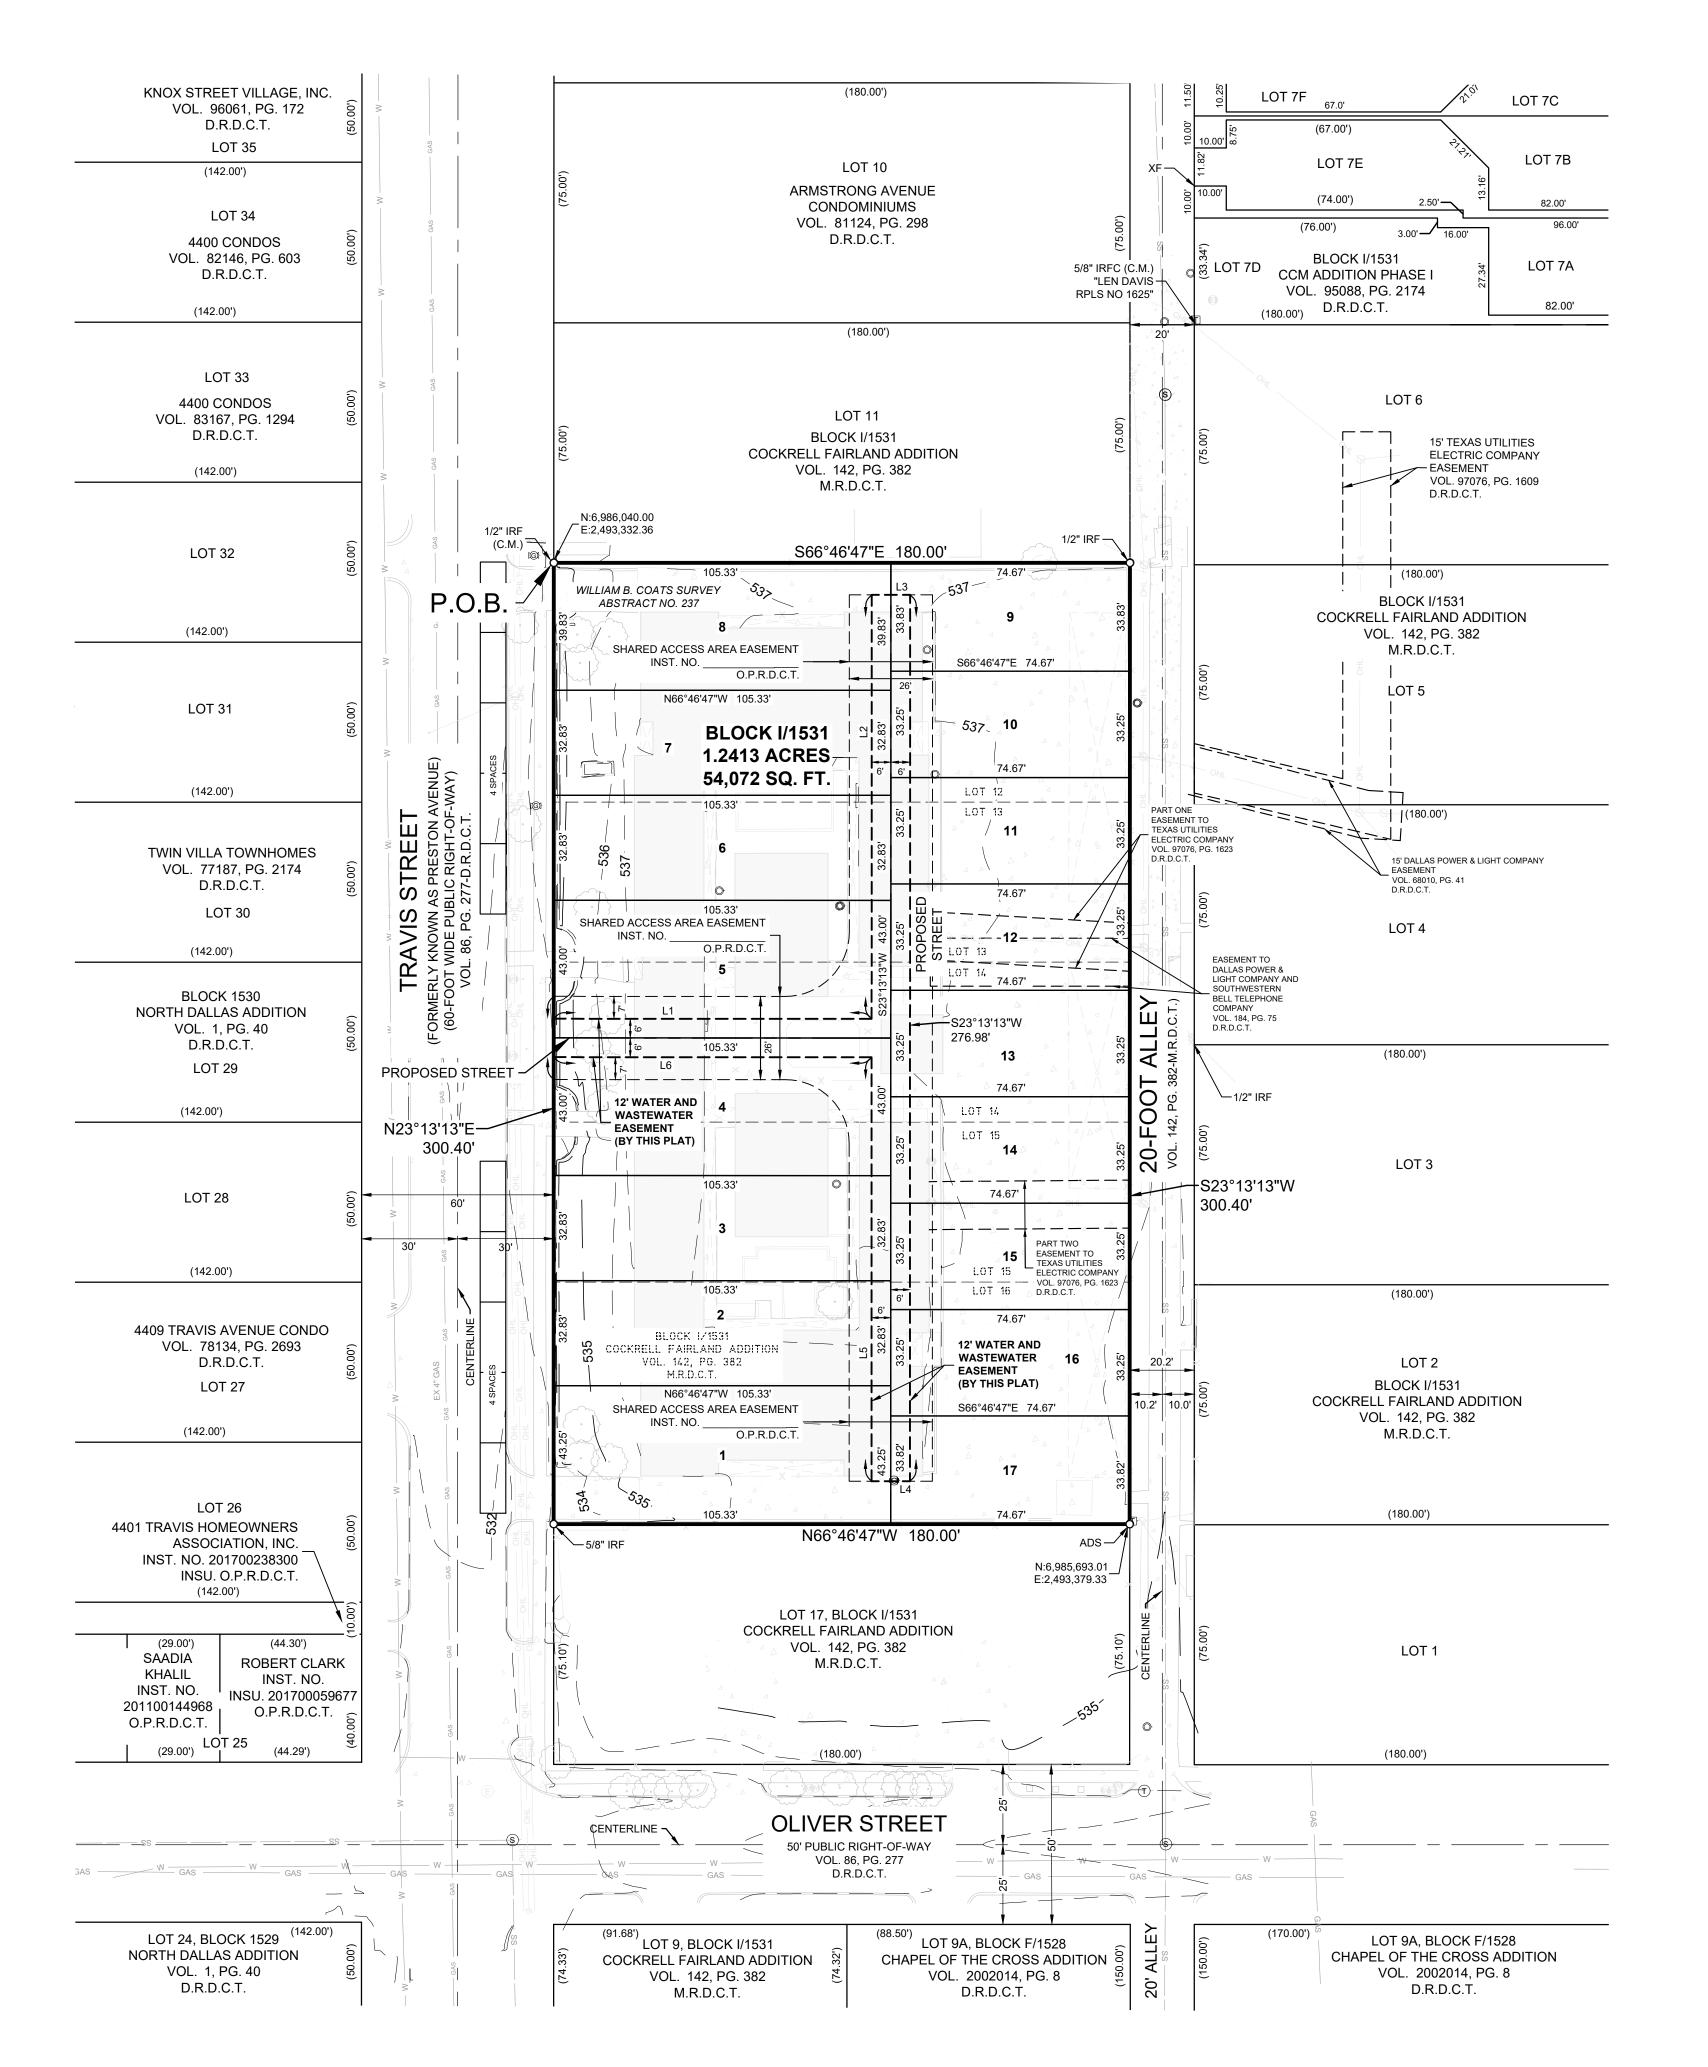

| LINE TYPE LEGEND         |                        |  |  |  |  |
|--------------------------|------------------------|--|--|--|--|
|                          | BOUNDARY LINE          |  |  |  |  |
|                          | ADJACENT PROPERTY LINE |  |  |  |  |
| <del></del>              | EASEMENT LINE          |  |  |  |  |
|                          | BUILDING LINE          |  |  |  |  |
| w                        | WATER LINE             |  |  |  |  |
| ss                       | SANITARY SEWER LINE    |  |  |  |  |
| —— OHL——                 | OVERHEAD UTILITY LINE  |  |  |  |  |
| <del>-x -x -x -x -</del> | FENCE                  |  |  |  |  |
| <u>,</u>                 | CONCRETE PAVEMENT      |  |  |  |  |
| 1 11 11                  | ASPHALT PAVEMENT       |  |  |  |  |