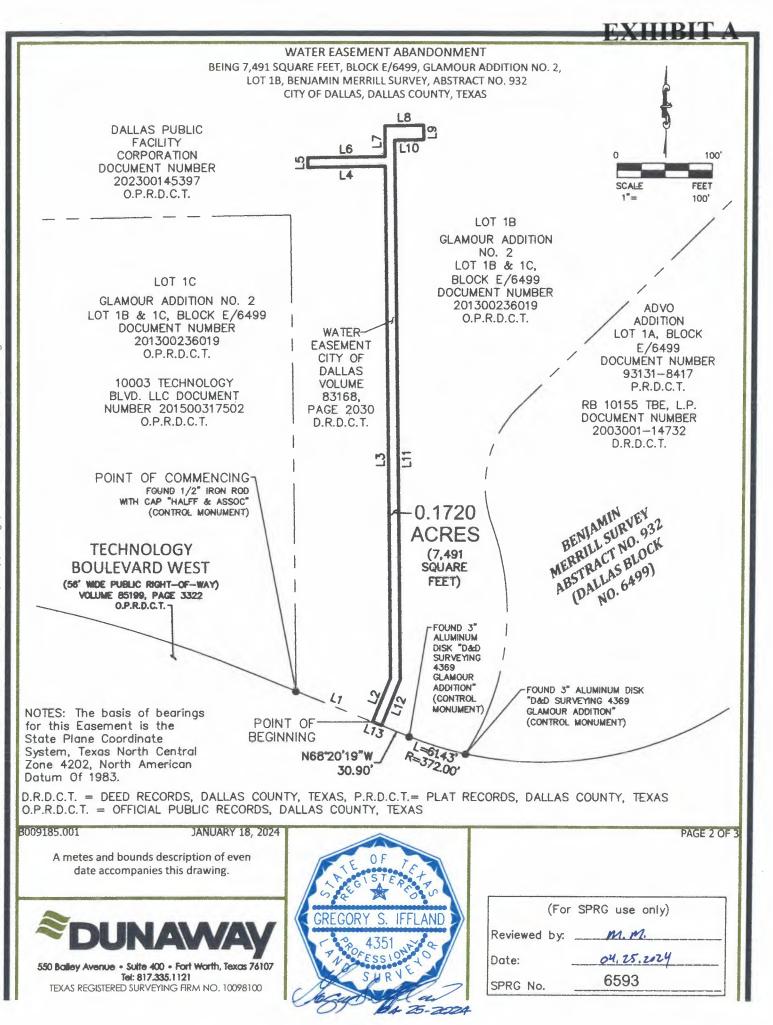

## WATER EASEMENT ABANDONMENT BEING 7,491 SQUARE FEET, BLOCK E/6499, GLAMOUR ADDITION NO. 2, LOT 1B, BENJAMIN MERRILL SURVEY, ABSTRACT NO. 932 CITY OF DALLAS, DALLAS COUNTY, TEXAS

## METES AND BOUNDS DESCRIPTION

BEING a 0.1720 acre, 7,491 square feet tract of land situated in the Benjamin Merrill Survey, Abstract Number 932, City of Dallas, Dallas County, Texas, being the easement described in the instrument to the City of Dallas for water main or mains and appurtenances, recorded in Volume 83168, Page 2030, Deed Records of Dallas County, Texas, being a portion of Lot 1B, Block E/6499, Glamour Addition No. 2, an addition to the City of Dallas according to the plat recorded in Document Number 201300236019, Official Public Records of Dallas County, Texas, as well as a portion of the tract of land described in the Special Warranty Deed to Dallas Public Facility Corporation recorded in Document Number 202300145397, Official Public Records of Dallas County, Texas, said 0.1720 acre tract of land being more particularly described as follows:

COMMENCING at a 1/2 inch iron rod with a cap stamped "Halff & Assoc" found in the northeasterly right-of-way line of Technology Boulevard West (a 56 foot wide right-of-way) for the most southerly southwest corner of said Lot 1B,

THENCE with the northeasterly right-of-way line of Technology Boulevard West South 68º 20' 19" East a distance of 86.21 feet to the POINT OF BEGINNING;

THENCE departing the northeasterly right-of-way line of Technology Boulevard West North 21º 39' 41" East a distance of 49.04 feet to a point;

THENCE North 00º 56' 51" West a distance of 531.05 feet to a point;

THENCE South 89º 03' 09" West a distance of 80.00 feet to a point;

THENCE North 00º 56' 51" West a distance of 10.00 feet to a point;

THENCE North 89º 03' 09" East a distance of 80.00 feet to a point;

THENCE North 00º 56' 51" West a distance of 32.00 feet to a point;

THENCE North 89º 03' 09" East a distance of 40.00 feet to a point;

THENCE South 00º 56' 51" East a distance of 15.00 feet to a point;

THENCE South 89º 03' 09" West a distance of 30.00 feet to a point;

THENCE South 00º 56' 51" East a distance of 560.05 feet to a point;

THENCE South 21º 39' 41" West a distance of 51.04 feet to a point in the northeasterly right-of-way line of Technology Boulevard West, said point being situated North 68º 20' 19" West a distance of 30.90 feet from a 3 inch aluminum disk stamped "D&D Surveying 4369 Glamour Addition found;

THENCE with the northeasterly right-of-way line of Technology Boulevard West North 68º 20' 19" West a distance of 10.00 feet to the POINT OF BEGINNING;

CONTAINING a computed area of 0.1720 acres (7,491 square feet) of land.

NOTES: The basis of bearings for this Easement is the State Plane Coordinate System, Texas North Central Zone 4202, North American Datum Of 1983. **JANUARY 18, 2024** PAGE 1 OF 3

30101911815101011

A drawing of even date accompanies this metes and bounds description.