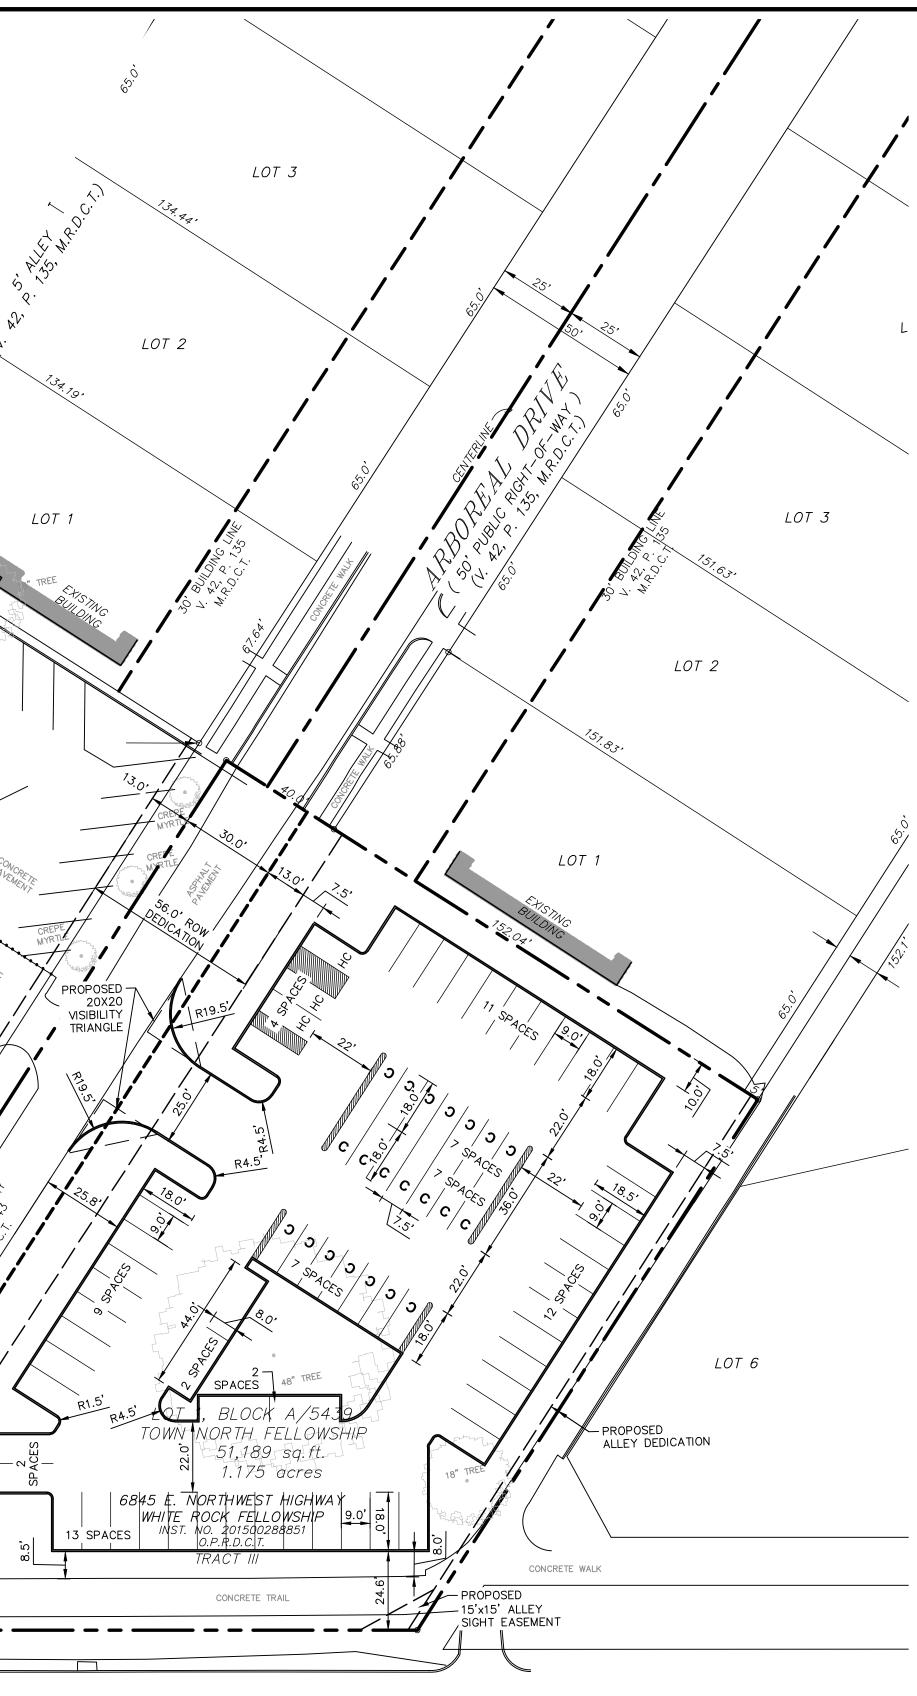

ALL DIMENSIONS ARE TO BACK-OF-CURB UNLESS OTHERWISE NOTED

| SITE DATA SUMMARY CHART                      |                          |  |  |  |
|----------------------------------------------|--------------------------|--|--|--|
| CURRENT ZONING:                              | R–7.5 (A)                |  |  |  |
| PROPOSED ZONING:                             | PD                       |  |  |  |
| CURRENT USE:                                 | VACANT                   |  |  |  |
| PROPOSED USE:                                | VARIES- REFER TO PD TEXT |  |  |  |
| LOT AREA (BEFORE REQUIRED DEDICATIONS):      | 1.175 AC – 51,189 SF     |  |  |  |
| LOT AREA (AFTER REQUIRED DEDICATIONS):       | 0.816 AC – 35,542 SF     |  |  |  |
| TOTAL PARKING REQ'D (1 SPACE/4 SEATS):       | 88 SPACES                |  |  |  |
| EXISTING PARKING PROVIDED (SURFACE PARKING): | 68 SPACES                |  |  |  |
| PROPOSED PARKING PROVIDED (SURFACE PARKING): | 76 SPACES                |  |  |  |
| TOTAL PARKING PROVIDED (SURFACE PARKING):    | 144 SPACES               |  |  |  |
| IMPERVIOUS AREA:                             | 25,187 SF                |  |  |  |