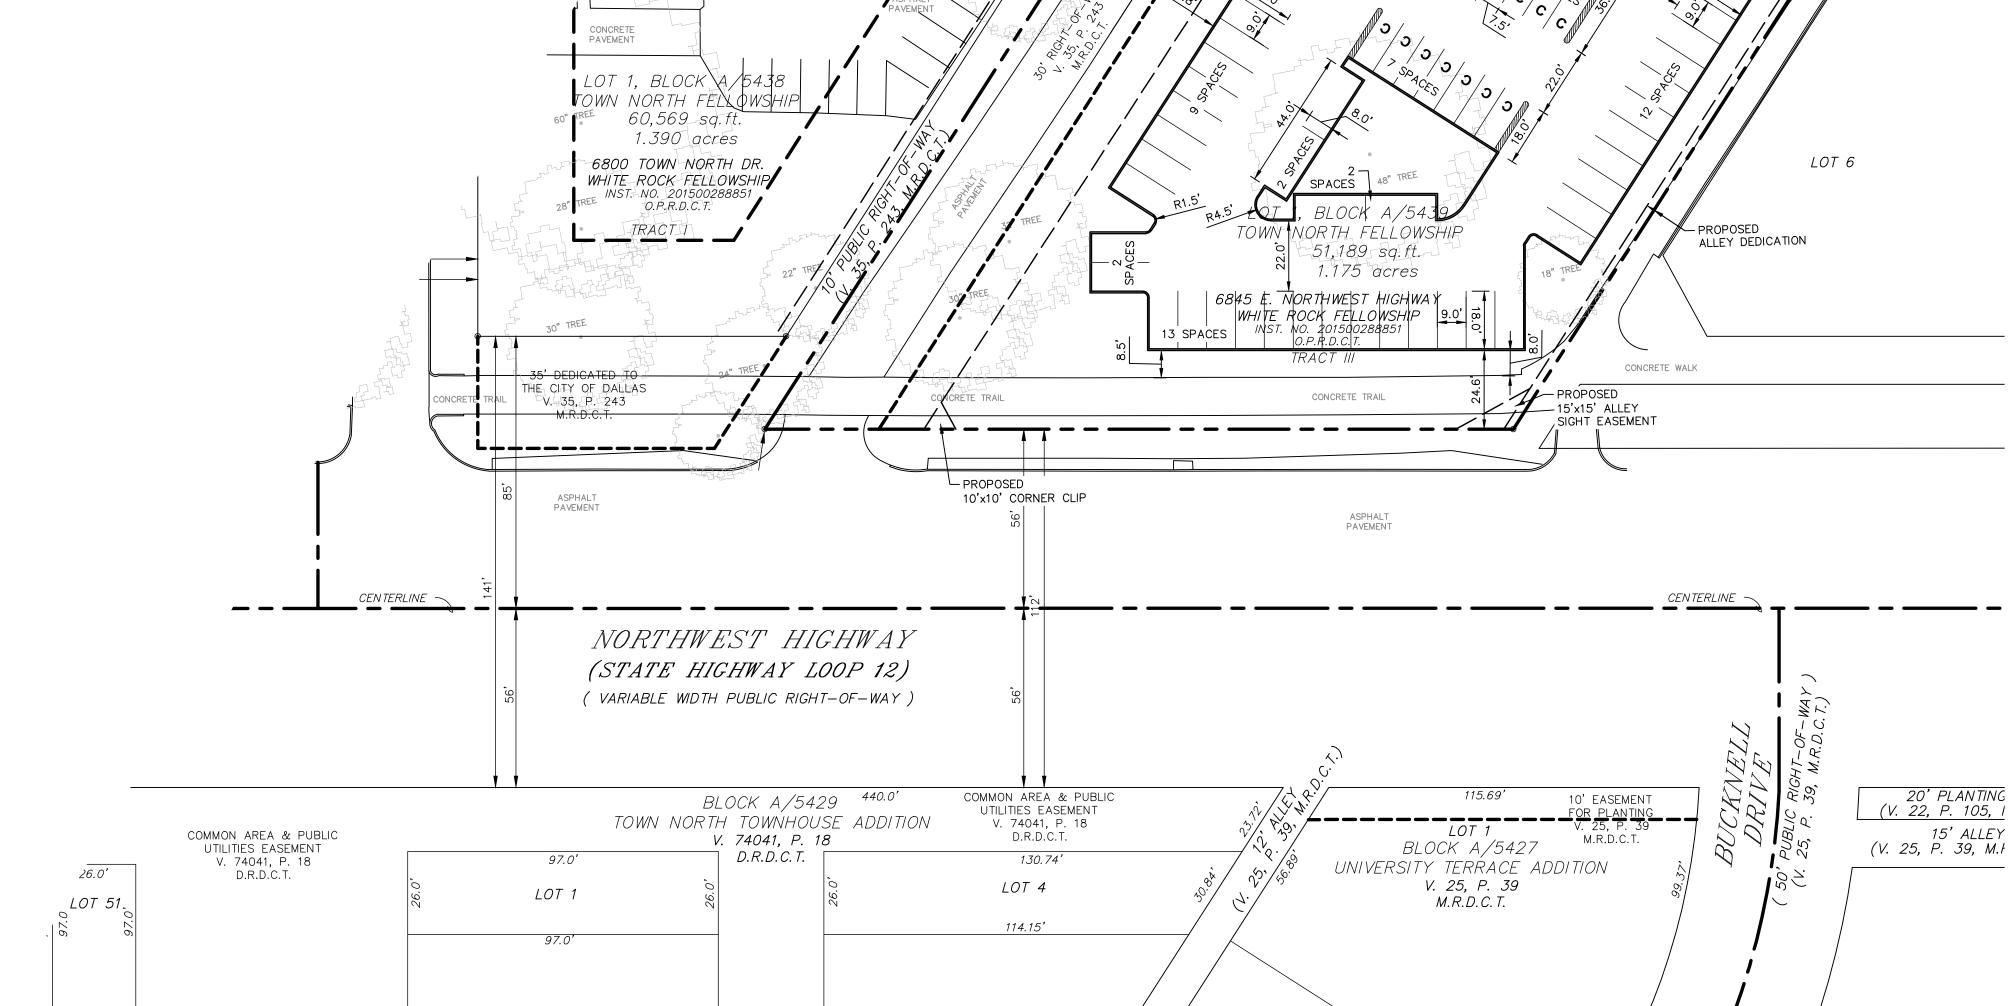

ALL DIMENSIONS ARE TO BACK-OF-CURB UNLESS OTHERWISE NOTED

| SITE DATA SUMMARY CHART                      |                          |  |  |  |
|----------------------------------------------|--------------------------|--|--|--|
| CURRENT ZONING:                              | R–7.5 (A)                |  |  |  |
| PROPOSED ZONING:                             | PD                       |  |  |  |
| CURRENT USE:                                 | VACANT                   |  |  |  |
| PROPOSED USE:                                | VARIES- REFER TO PD TEXT |  |  |  |
| LOT AREA (BEFORE REQUIRED DEDICATIONS):      | 1.175 AC – 51,189 SF     |  |  |  |
| LOT AREA (AFTER REQUIRED DEDICATIONS):       | 0.816 AC – 35,542 SF     |  |  |  |
| TOTAL PARKING REQ'D (1 SPACE/4 SEATS):       | 88 SPACES                |  |  |  |
| EXISTING PARKING PROVIDED (SURFACE PARKING): | 68 SPACES                |  |  |  |
| PROPOSED PARKING PROVIDED (SURFACE PARKING): | 76 SPACES                |  |  |  |
| TOTAL PARKING PROVIDED (SURFACE PARKING):    | 144 SPACES               |  |  |  |
| IMPERVIOUS AREA:                             | 25,187 SF                |  |  |  |