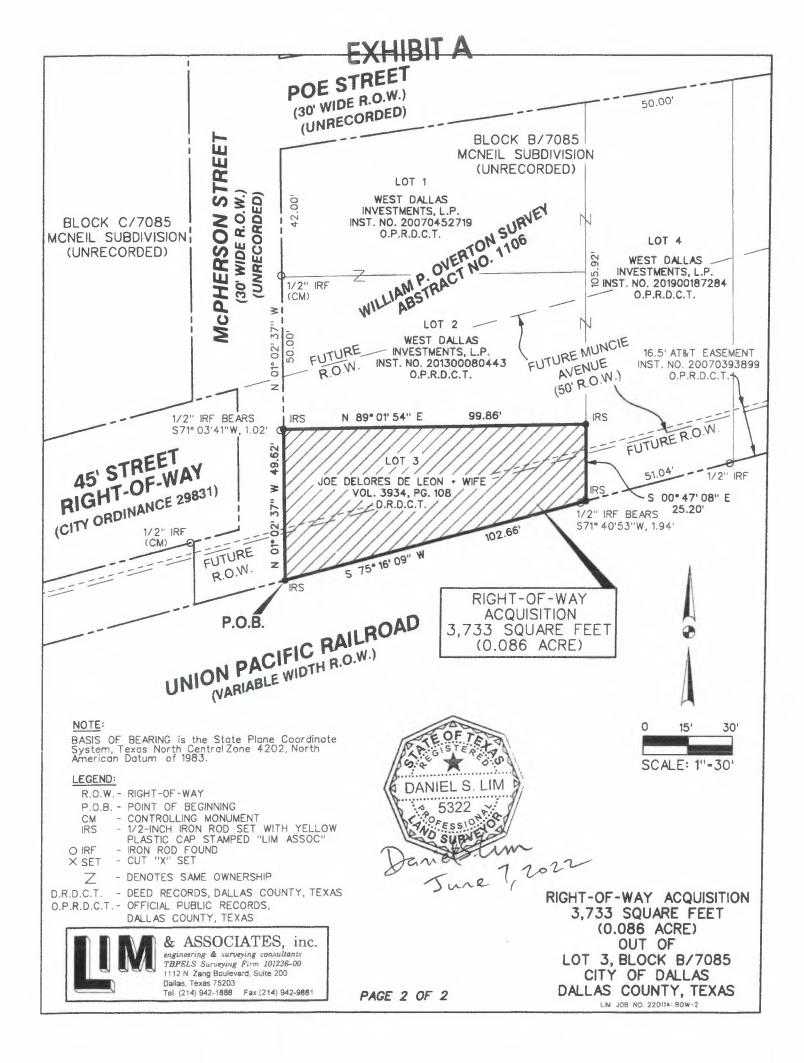

## **EXHIBIT A**

## FIELD NOTES DESCRIBING 3,733 SQUARE FOOT (0.086 ACRE) RIGHT-OF-WAY ACQUISITION CITY BLOCK B/7085 CITY OF DALLAS, DALLAS COUNTY, TEXAS

BEING a 3,733 square foot (0.086 acre) tract of land out of the William P. Overton Survey, Abstract No. 1106, Dallas County, Texas, lying in Lot 3, Block B/7085, McNeil Subdivision, and Addition to the City of Dallas, Dallas County, Texas (Unrecorded), also being out of a tract of land conveyed to Joe DeLores De Leon and Wife, by Warranty Deed recorded in Volume 3934, Page 108, Deed Records of Dallas County, Texas (D.R.D.C.T.) and being more particularly described by metes and bounds as follows:

**BEGINNING** at a ½-inch iron rod set with yellow plastic cap stamped "LIM ASSOC" at the southwesterly corner of said Lot 3, said point also being the intersection of the easterly right-of-way line of McPherson Street (a 30' right-of-way) and the northerly right-of-way line of Union Pacific Railroad (a variable width right-of-way);

THENCE North 01°02'37" West, along the westerly line of said Lot 3 and the easterly right-of-way line of said McPherson Street, a distance of 49.62 feet to a ½-inch iron rod set with yellow plastic cap stamped "LIM ASSOC" for corner, said point being the northwesterly corner of said Lot 3, said point also being the southwesterly corner of a tract of land conveyed to West Dallas Investments, L.P., by Warranty Deed recorded in Instrument Number 201300080443, Official Public Records of Dallas County, Texas (O.P.R.D.C.T.);

THENCE North 89°01'54" East, departing the easterly right-of-way line of said McPherson Street, along the common line of said Lot 3 and said West Dallas Investments tract, a distance of 99.86 feet to a ½-inch iron rod set with yellow plastic cap stamped "LIM ASSOC" for the northeasterly corner of said Lot 3, said point also being the southeasterly corner of said West Dallas Investments tract, and said point also being in the westerly line of a tract of land conveyed to West Dallas Investments, L.P., by Warranty Deed recorded in Instrument Number 201900187284, O.P.R.D.C.T.;

THENCE South 00°47'08" East, along the common line of said Lot 3 and said West Dallas Investments tract (Instrument Number 201900187284, O.P.R.D.C.T.), a distance of 25.20 feet to a ½-inch iron rod set with yellow plastic cap stamped "LIM ASSOC" for the southeasterly corner of said Lot 3, said point also being the southwesterly corner of said West Dallas Investments tract (Instrument Number 201900187284, O.P.R.D.C.T.), and said point also being in the northerly right-of-way line of said Union Pacific Railroad;

THENCE South 75°16'09" West, along the southerly line of said Lot 3 and the northerly right-of-way line of said Union Pacific Railroad, a distance of 102.66 feet to the **POINT OF BEGINNING**, containing 3,733 square feet or 0.086 acres, more or less.

BASIS OF BEARING: Bearings are based on the Texas State Plane Coordinate System, North Central Zone (4202), North American Datum of 1983.