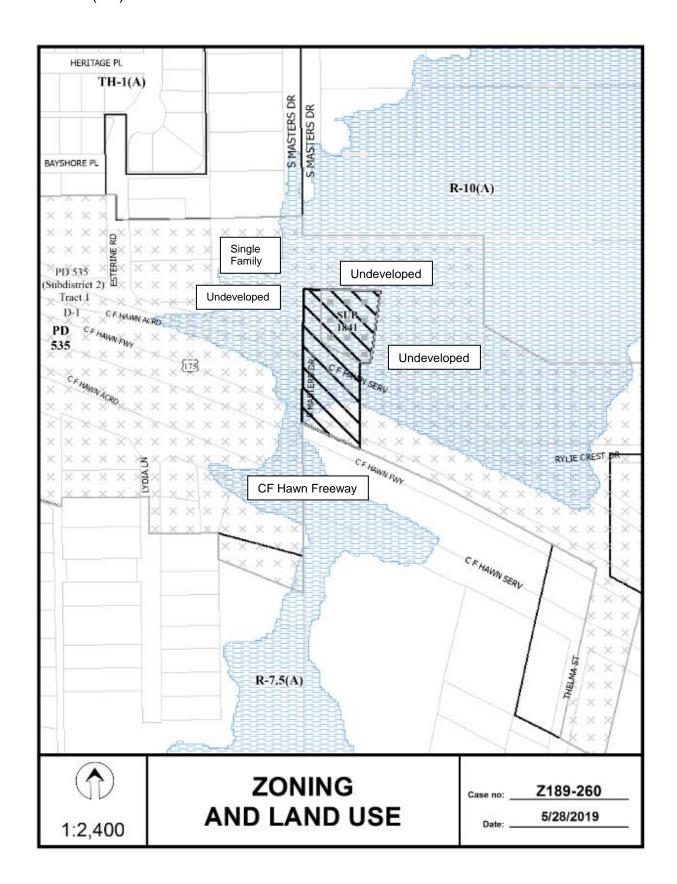

### **Surrounding Land Uses:**

|       | Zoning         | Land Use                            |
|-------|----------------|-------------------------------------|
| Site  | PD No. 535-D-1 | General Merchandise, Restaurant and |
|       |                | fueling station                     |
| North | PD No. 535-D-1 | Undeveloped                         |
| South | R-7.5(A)       | CF Hawn Freeway                     |
| East  | PD No. 535-D-1 | Undeveloped                         |
| West  | PD No. 535-D-1 | Undeveloped, Single family          |

### **Land Use Compatibility:**

The approximately 0.52-acre request site is developed with a general merchandise or food store, a motor vehicle fueling station, and a restaurant. The applicant is proposing to sell alcohol for off-premise consumption in conjunction with the general merchandise use on the property, which requires a specific use permit in the D-1 Liquor Control Overlay. The applicant is seeking an off-premise license.

The surrounding land uses primarily consist of undeveloped land. However, there are single family uses that are north and northwest of the request site.

The "D" Overlay District is a Liquor Control Overlay District which prohibits an individual from selling or serving alcoholic beverages, or setups for alcoholic beverages, for consumption on or off the premises.