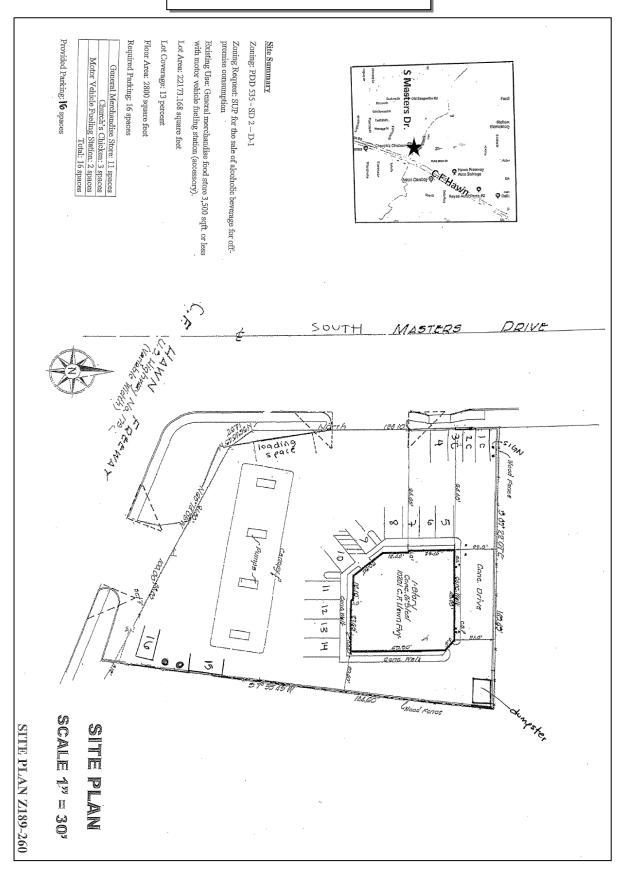

### **Landscaping:**

Landscaping of any development will be in accordance with Article X, as amended. However, no new construction, additions or paving are requested. Therefore, landscape requirements will not be triggered.

### Parking:

The Dallas Development Code requires off-street parking to be provided for a general merchandise or food store use at one space for each 200 square feet of floor area and two spaces for a motor vehicle fueling station, and a restaurant without drive-through requires one spaces per 100 square feet of floor area. Based on the total floor area of 2,200-square-foot general merchandise use 11 spaces are required, plus two spaces for the motor vehicle fueling stations and six spaces for the 600-square-foot restaurant use, a total of 16 off-street parking spaces are required for the site.