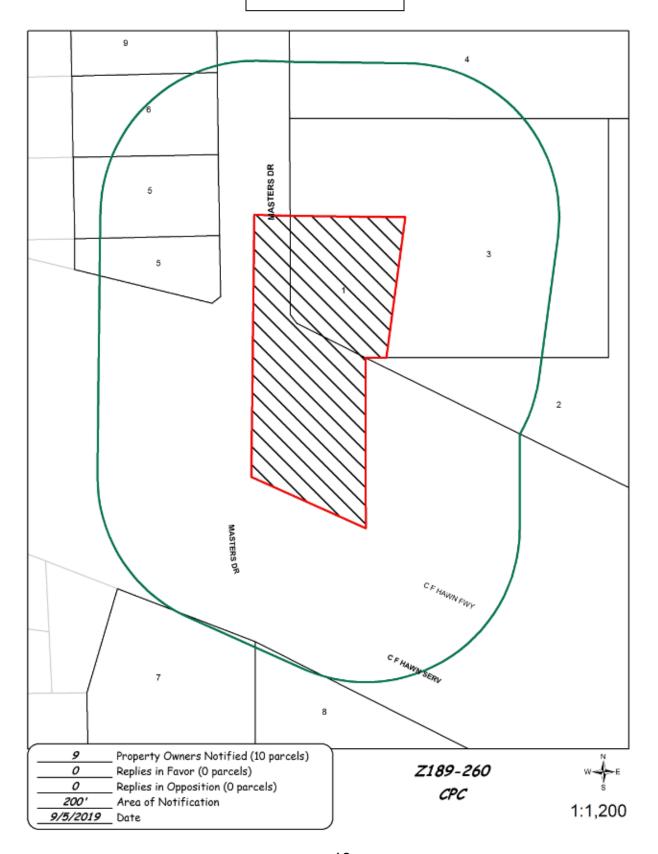

### HONORABLE MAYOR & CITY COUNCIL WEDNESDAY, OCTOBER 23, 2019

ACM: Majed Al-Ghafry

FILE NUMBER: Z189-260(PD) DATE FILED: April 30, 2019

**LOCATION:** Northeast corner of C. F. Hawn Freeway and South Masters

Drive

COUNCIL DISTRICT: 5 MAPSCO: 69 C

SIZE OF REQUEST: ±0.52 acres CENSUS TRACT: 117.02

**OWNER:** Kawal Financial, Inc.

**APPLICANT:** Mohammed Jiwani

**REPRESENTATIVE:** Kendra Larach, MASTERPLAN

**REQUEST:** An application for a Specific Use Permit for the sale of