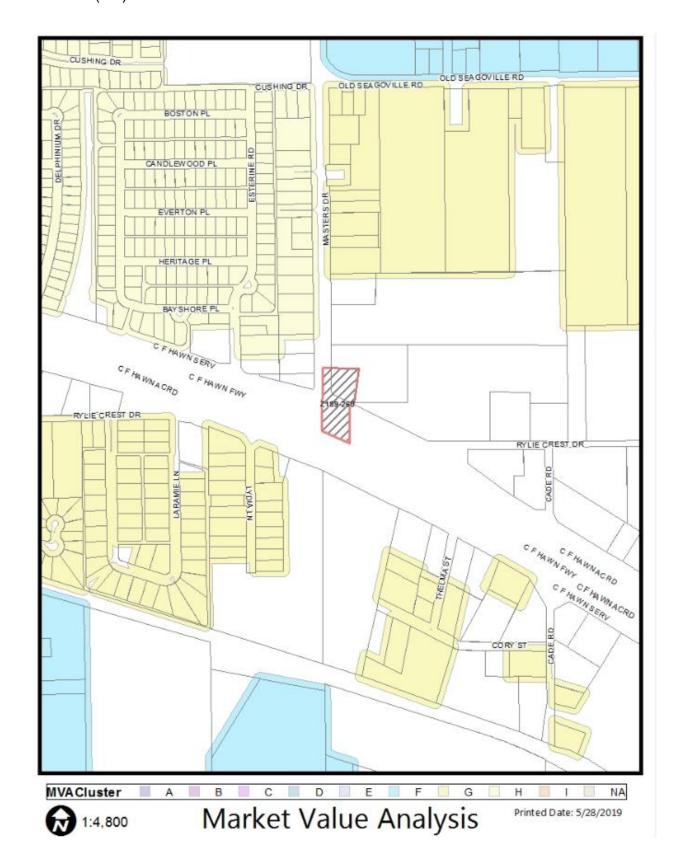

### **Market Value Analysis:**

Market Value Analysis (MVA), is a tool to aid residents and policy-makers in understanding the elements of their local residential real estate markets. It is an objective, data-driven tool built on local administrative data and validated with local experts. The analysis was prepared for the City of Dallas by The Reinvestment Fund. Public officials and private actors can use the MVA to more precisely target intervention strategies in weak markets and support sustainable growth in stronger markets. The MVA identifies nine market types (A through I) on a spectrum of residential market strength or weakness. As illustrated in the attached MVA map, the colors range from purple representing the strongest markets (A through C) to orange, representing the weakest markets (G through I). Although the area of request is not within an identifiable MVA cluster, it is adjacent to an "H" MVA cluster to the west.