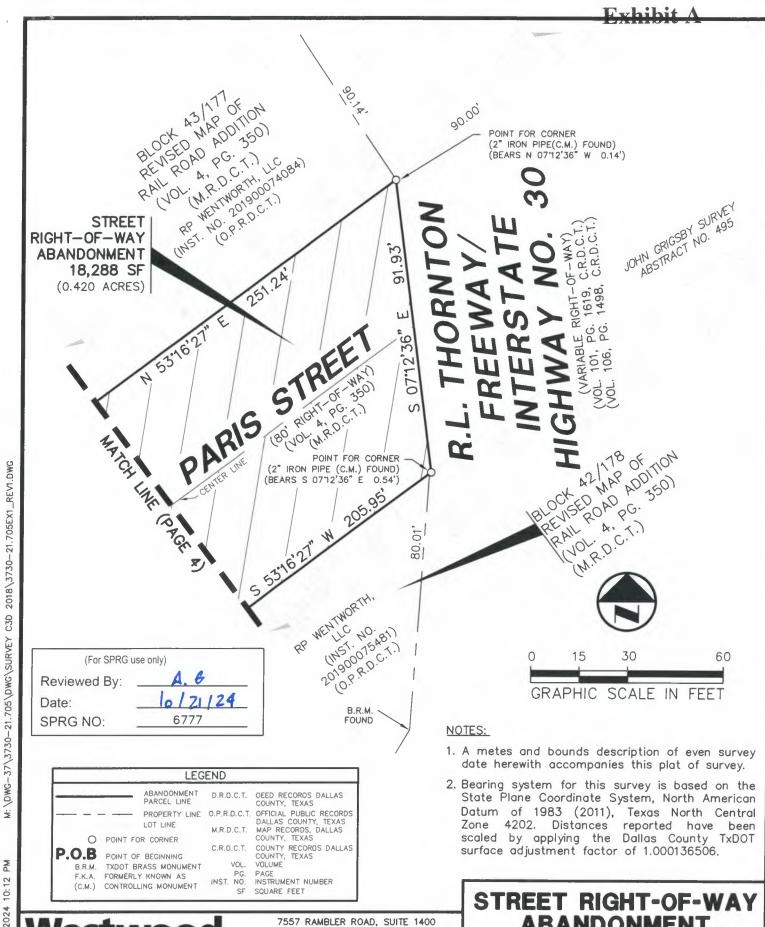

**THENCE**, North 53 degrees, 16 minutes, 27 seconds East, departing the said northeast line of Good-Latimer Expressway and along the said northwest line of Paris Street, the southeast line of Block 43/177 and said RP Wentworth, LLC tract recorded in Instrument No. 201900074084, a distance of 251.24 feet to a point for corner at the intersection of the said northwest line of Paris Street; and the west right-of-way line of R.L. Thornton Freeway/Interstate Highway No.30 (a variable width right-of-way dedicated in Judgment of Court in Absence of Objection recorded in Volume 101, Page 1619 and Judgment of Court in Absence of Objection recorded in Volume 106, Page 1498, both of said County Records); from said point a 2-inch iron pipe found bears North 07 degrees, 12 minutes, 36 seconds West, a distance of 0.14 feet;

**THENCE**, South 07 degrees, 12 minutes, 36 seconds East, departing the said southeast line of said Block 43/177 and said RP Wentworth, LLC tract recorded in Instrument No. 201900074084, along the said west line of R.L. Thornton Freeway/Interstate Highway No. 30 and over and across said Paris Street, a distance of 91.93 feet to a point for corner at the intersection of the said west line of R.L. Thornton Freeway/Interstate Highway No. 30 and the said southeast line of Paris Street and in the said northwest line of Block 42/178; said point being the north corner of said RP Wentworth, LLC tract recorded in Instrument No. 201900075481; from said point a 2-inch iron pipe found bears South 07 degrees, 12 minutes, 36 seconds East, a distance of 0.54 feet;

## STREET RIGHT-OF-WAY ABANDONMENT

Part of Paris Street Adjacent to City Blocks 42/178 and 43/177 John Grigsby Survey, Abstract No. 495 City of Dallas, Dallas County, Texas

THENCE, South 53 degrees, 16 minutes, 27 seconds West, departing the said west line of R.L. Thornton Freeway/Interstate Highway No. 30 and along the southeast line of Paris Street, the said northwest line of Block 42/178 and northwest line of said RP Wentworth, LLC tract recorded in Instrument No. 201900075481, a distance of 205.95 feet to the POINT OF BEGINNING:

CONTAINING: 18,288 square feet or 0.420 acre acres of land, more or less.

Bearing system for this survey is based on the State Plane Coordinate System, North American Datum of 1983 (2011), Texas North Central Zone 4202. Distances reported have been scaled by applying the Dallas County TxDOT surface adjustment factor of 1.000136506.