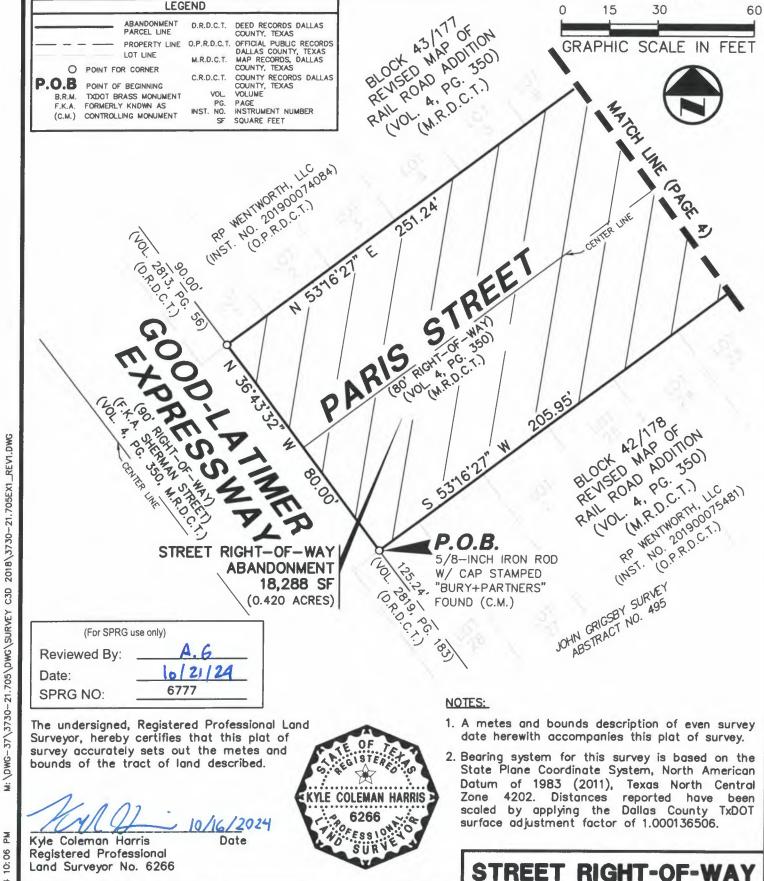

## STREET RIGHT-OF-WAY ABANDONMENT

Part of Paris Street
Adjacent to City Blocks 42/178 and 43/177
John Grigsby Survey, Abstract No. 495
City of Dallas, Dallas County, Texas

**DESCRIPTION**, of a 18,288 square foot (0.420 acre) tract of land situated in the John Grigsby Survey, Abstract No. 495, City of Dallas, Dallas County, Texas and adjacent to City Block 42/178 and City Block 43/177, Official Numbers of the City of Dallas, Texas; said tract being a part of Paris Street (an 80-foot right-of-way) dedicated by the plat Revised Map of Rail Road Addition, an addition to the City of Dallas, Texas recorded in Volume 4, Page 350 of the Map Records of Dallas County, Texas; said 18,288 square foot tract being more particularly described as follows:

**BEGINNING**, at a 5/8-inch iron rod with cap stamped "Bury+Partners" found (Controlling Monument) at the intersection of the northeast right-of-way line of Good-Latimer Expressway (F.K.A. Sherman Street)(a 90-foot right-of-way dedicated by said Revised Map of Rail Road Addition, by Deed to the City of Dallas recorded in Volume 2819, Page 183 and Warranty Deed recorded in Volume 2813, Page 56, both of said Deed Records); said point being in the northwest line of said Block 42/178 and the southeast line of said Paris Street; said point also being the west corner of that tract of land described in Special Warranty Deed to RP Wentworth, LLC recorded in Instrument No. 201900075481 of the Official Public Records of Dallas County, Texas;

**THENCE**, North 36 degrees, 43 minutes, 32 seconds West, departing said southeast line of Paris Street and said northwest line of Block 42/178, along the said northeast line of said Good-Latimer Expressway over and across said Paris Street, a distance of 80.00 feet to a point for corner at the intersection of the said northeast line of Good-Latimer Expressway and the northwest right-of-way line of said Paris Street and in the southeast line of said Block 43/177; said point being the south corner of that tract of land described in Special Warranty Deed to RP Wentworth, LLC recorded in Instrument No. 201900074084 of said Official Public Records;

**THENCE**, North 53 degrees, 16 minutes, 27 seconds East, departing the said northeast line of Good-Latimer Expressway and along the said northwest line of Paris Street, the southeast line of Block 43/177 and said RP Wentworth, LLC tract recorded in Instrument No. 201900074084, a distance of 251.24 feet to a point for corner at the intersection of the said northwest line of Paris Street; and the west right-of-way line of R.L. Thornton Freeway/Interstate Highway No.30 (a variable width right-of-way dedicated in Judgment of Court in Absence of Objection recorded in Volume 101, Page 1619 and Judgment of Court in Absence of Objection recorded in Volume 106, Page 1498, both of said County Records); from said point a 2-inch iron pipe found bears North 07 degrees, 12 minutes, 36 seconds West, a distance of 0.14 feet;

## STREET RIGHT-OF-WAY ABANDONMENT

Part of Paris Street Adjacent to City Blocks 42/178 and 43/177 John Grigsby Survey, Abstract No. 495 City of Dallas, Dallas County, Texas

THENCE, South 53 degrees, 16 minutes, 27 seconds West, departing the said west line of R.L. Thornton Freeway/Interstate Highway No. 30 and along the southeast line of Paris Street, the said northwest line of Block 42/178 and northwest line of said RP Wentworth, LLC tract recorded in Instrument No. 201900075481, a distance of 205.95 feet to the POINT OF BEGINNING:

CONTAINING: 18,288 square feet or 0.420 acre acres of land, more or less.

Bearing system for this survey is based on the State Plane Coordinate System, North American Datum of 1983 (2011), Texas North Central Zone 4202. Distances reported have been scaled by applying the Dallas County TxDOT surface adjustment factor of 1.000136506.