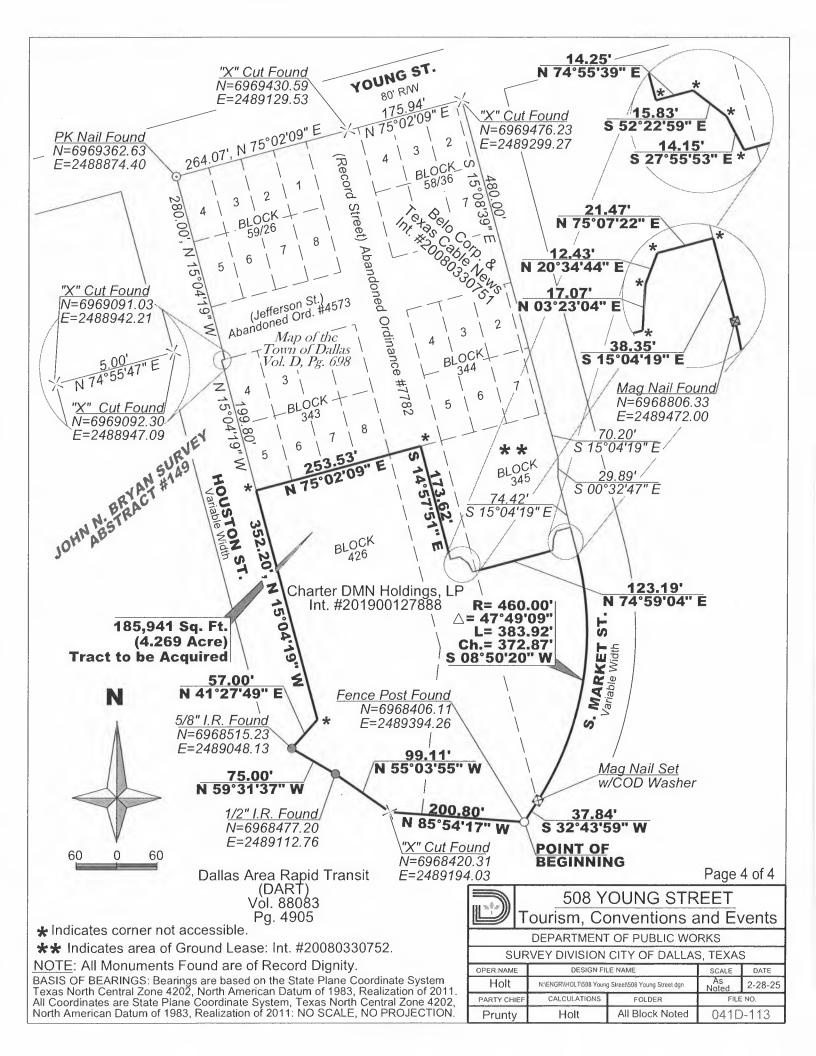

## Field Notes Describing a 185,941 Sq. Ft. (4.269 Ac.) Tract of Land to be Acquired In Blocks 345 and 426

Being a 185,941 Square Foot (4.269 Acre) tract of land lying in the John N. Bryan Survey, Abstract No. 149, City of Dallas, Dallas County, Texas, and being a portion of the property conveyed to Charter DMN Holdings, LP by deed recorded in Instrument Number 201900127888, and being all of Block 426, a portion of Block 345 and a portion of Record Street abandoned by Ordinance Number 7782 and being more particularly described as follows:

**BEGINNING** at a 2-inch diameter steel corner fence post found at the Southeast corner of the herein described tract of land, at the intersection of the Northwest Right-of-Way line of S. Market Street, a variable width public street, with the North line of a tract of land conveyed to Dallas Area Rapid Transit (DART) by deed recorded in Volume 88083, Page 4905 of the Deed Records of Dallas County, Texas (N=6968406.11; E=2489394.26):

**THENCE** North 85°54'17" West with the North line of said DART property a distance of 200.80 feet to an "X" cut in concrete found at an outside corner of the herein described tract of land (N=6968420.31; E=2489194.03):

**THENCE** North 55°03'55" West, continuing with the Northwest line of said DART property a distance of 99.11 feet to a ½-inch diameter iron rod found at an inside corner of the herein described tract of land (N=6968477.20; E=2489112.76):

**THENCE** North 59°31'37" West continuing with the Northwest line of said DART property a distance of 75.00 feet to a 5/8-inch diameter iron rod found at an outside corner of the herein described tract of land (N=6968515.23; E=2489048.13):

**THENCE** North 41°27'49" East a distance of 57.00 feet to the intersection with the above reference Northeast line of Houston Street (not accessible):

## Field Notes Describing a 185,941 Sq. Ft. (4.269 Ac.) Tract of Land to be Acquired In Blocks 345 and 426

**THENCE** North 15°04'19" West with the said Northeast line of Houston Street a distance of 352.20 to the Northwest corner of said Block 426, being also the Southwest corner of Block 343 (not monumented):

**THENCE** North 75°02'09" East with the common line between said Blocks 426 and 343 a distance of 253.53 feet to the Northwest corner of an area of Ground Lease recorded in Instruments Number 20080330752 of the Official Public Records of Dallas County, Texas, lying in an area of Record Street abandoned by Ordinance Number 7782, and being also an outside corner of the herein described tract of land (not monumented):

**THENCE** South 14°57'51" East, over and across a portion of said abandoned Record Street, and with the Southwest line of said area of Ground Lease, a distance of 173.62 feet to an inside corner of the herein described tract of land (not monumented):

**THENCE** continuing with the common property line between said Ground Lease and the herein described tract of land, the following courses and distances:

**NOTE**: None of these corners are accessible and have not been monumented.

North 74°55'39" East a distance of 14.25 feet: South 52°22'59" East a distance of 15.83 feet: South 27°55'53" East a distance of 14.15 feet: North 74°59'04" East a distance of 123.19 feet: North 03°23'04" East a distance of 17.07 feet: North 20°34'44" East a distance of 12.43 feet:

**THENCE** North 75°07'22" East a distance of 21.47 feet to the intersection with the above referenced current Southwest line of Market Street (not monumented):

**THENCE** South 15°04'19" East with the said Southwest line of Market Street a distance of 38.35 feet to a Mag Nail found at the Point of Curvature of a Curve to the Right (N=6968806.33; E=2489472.00):

## Field Notes Describing a 185,941 Sq. Ft. (4.269 Ac.) Tract of Land to be Acquired In Blocks 345 and 426

**THENCE** Southwesterly, continuing with the said Southwest and West line of Market Street and along said Curve, having a Radius of 460.00 feet, a Central Angle of 47°49'09", an Arc Length of 383.92 feet and a Chord which bears South 08°50'20" West a distance of 372.87 feet to a Mag Nail with washer marked CITY OF DALLAS set at the Point of Tangency:

**THENCE** South 32°43'59" West with the current Northwest line of Market Street a distance of 37.84 feet to the **POINT OF BEGINNING**, containing 185,941 Square Feet, or 4.269 Acres of land:

**BASIS OF BEARINGS**: Bearings are based on the State Plane Coordinate System, Texas North Central Zone 4202, North American Datum of 1983, Adjustment Realization of 2011.