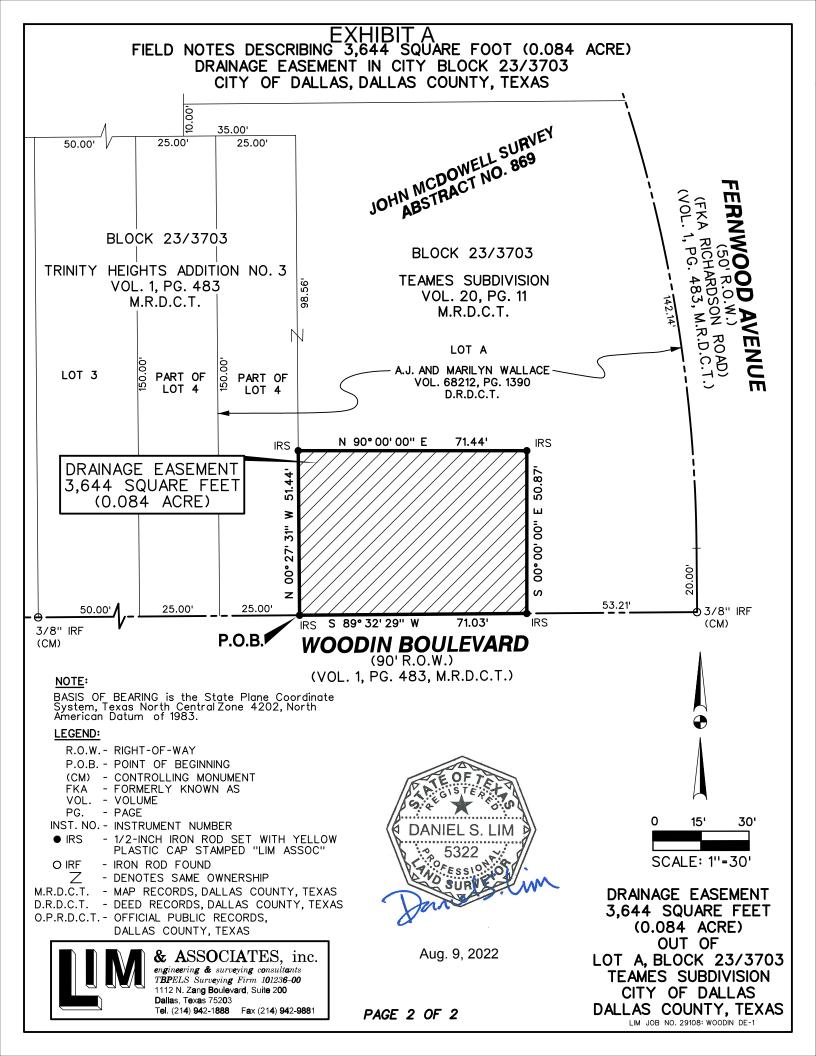

## **EXHIBIT A**

## FIELD NOTES DESCRIBING 3,644 SQUARE FOOT (0.084 ACRE) DRAINAGE EASEMENT IN CITY BLOCK 23/3703 CITY OF DALLAS, DALLAS COUNTY, TEXAS

**BEING** a 3,644 square foot (0.084 acre) tract of land out of the John McDowell Survey, Abstract No. 869, Dallas County, Texas, lying in Lot A, Block 23/3703, Teames Subdivision, an Addition to the City of Dallas, Dallas County, Texas, according to the plat recorded in Volume 20, Page 11, Map Records, Dallas County, Texas (M.R.D.C.T.) and also being out of a tract of land conveyed to A.J. and Marilyn Wallace by Warranty Deed recorded in Volume 68212, Page 1390, Deed Records, Dallas County, Texas (D.R.D.C.T.) and being more particularly described by metes and bounds as follows:

**BEGINNING** at a ½-inch iron rod set with yellow plastic cap stamped "LIM ASSOC" at the southwesterly corner of said Lot A, said point also being the southeasterly corner of Lot 4, Block 23/3703, Trinity Heights Addition No. 3, an Addition to the City of Dallas, Dallas County, Texas, according to the plat recorded in Volume 1, Page 483, M.R.D.C.T. and said point also being in the northerly right-of-way line of Woodin Boulevard (a 90-foot right-of-way) (Volume 1, Page 483, M.R.D.C.T.);

**THENCE** North 00°27'31" West, departing the northerly right-of-way line of said Woodin Boulevard, along the common line of said Lots A and 4, a distance of 51.44 feet to a ½-inch iron rod set with yellow plastic cap stamped "LIM ASSOC" for corner;

**THENCE** North 90°00'00" East, departing the common line of said Lots A and 4, over and across said Lot A, a distance of 71.44 feet to a ½-inch iron rod set with yellow plastic cap stamped "LIM ASSOC" for corner;

**THENCE** South 00°00'00" East, continuing over and across said Lot A, a distance of 50.87 feet to a ½-inch iron rod set with yellow plastic cap stamped "LIM ASSOC" for corner in the southerly line of said Lot A, said point also being in the northerly right-of-way line of said Woodin Boulevard;

**THENCE** South 89°32'29" West, along the southerly line of said Lot A and the northerly right-of-way line of said Woodin Boulevard, a distance of 71.03 feet to the **POINT OF BEGINNING**, containing 3,644 square feet or 0.084 acres, more or less.

**BASIS OF BEARING:** Bearings are based on the Texas State Plane Coordinate System, North Central Zone (4202), North American Datum of 1983.

Aug. 9, 2022

VICINITY MAP (DALLAS MAPSCO 55-N) WOODIN DE-1