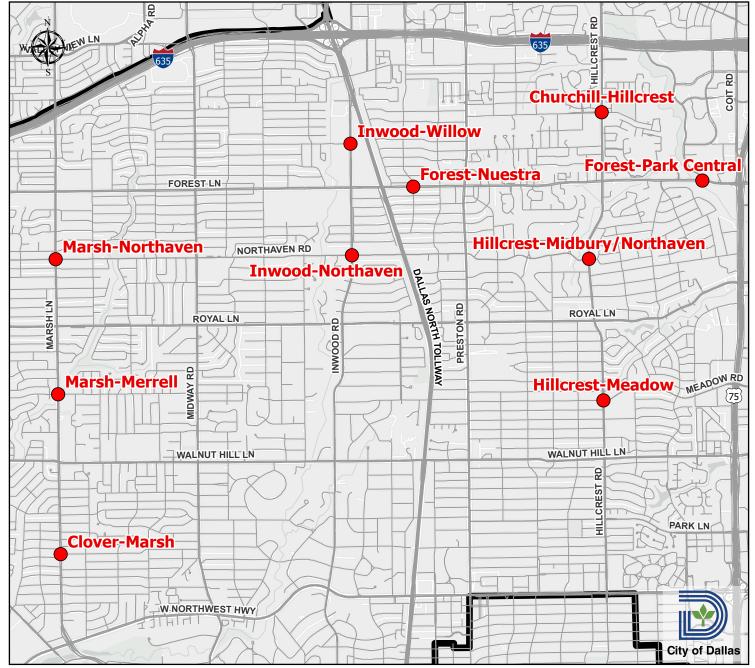

## TXDOT AFA for 10 Traffic Signals Council District 6, 11, 13

Project Location

| SIGNAL NAME                 | COUNCIL |
|-----------------------------|---------|
| Clover-Marsh                | 6       |
| Churchill-Hillcrest         | 11      |
| Forest-Park Central         | 11      |
| Hillcrest-Midbury/Northaven | 11      |
| Forest-Nuestra              | 13      |

| SIGNAL NAME      | COUNCIL<br>DISTRICT |
|------------------|---------------------|
| Inwood-Northaven | 13                  |
| Inwood-Willow    | 13                  |
| Marsh-Merrell    | 13                  |
| Marsh-Northaven  | 13                  |
| Hillcrest-Meadow | 11,13               |

0 1 Miles

Sources: Esri, TomTom, Garmin, FAO, NOAA, USGS, (c) OpenStreetMap contributors, and the GIS User Community, Sources: Esri, TomTom, Garmin, (c) OpenStreetMap contributors, and the GIS User Community, City of Dallas