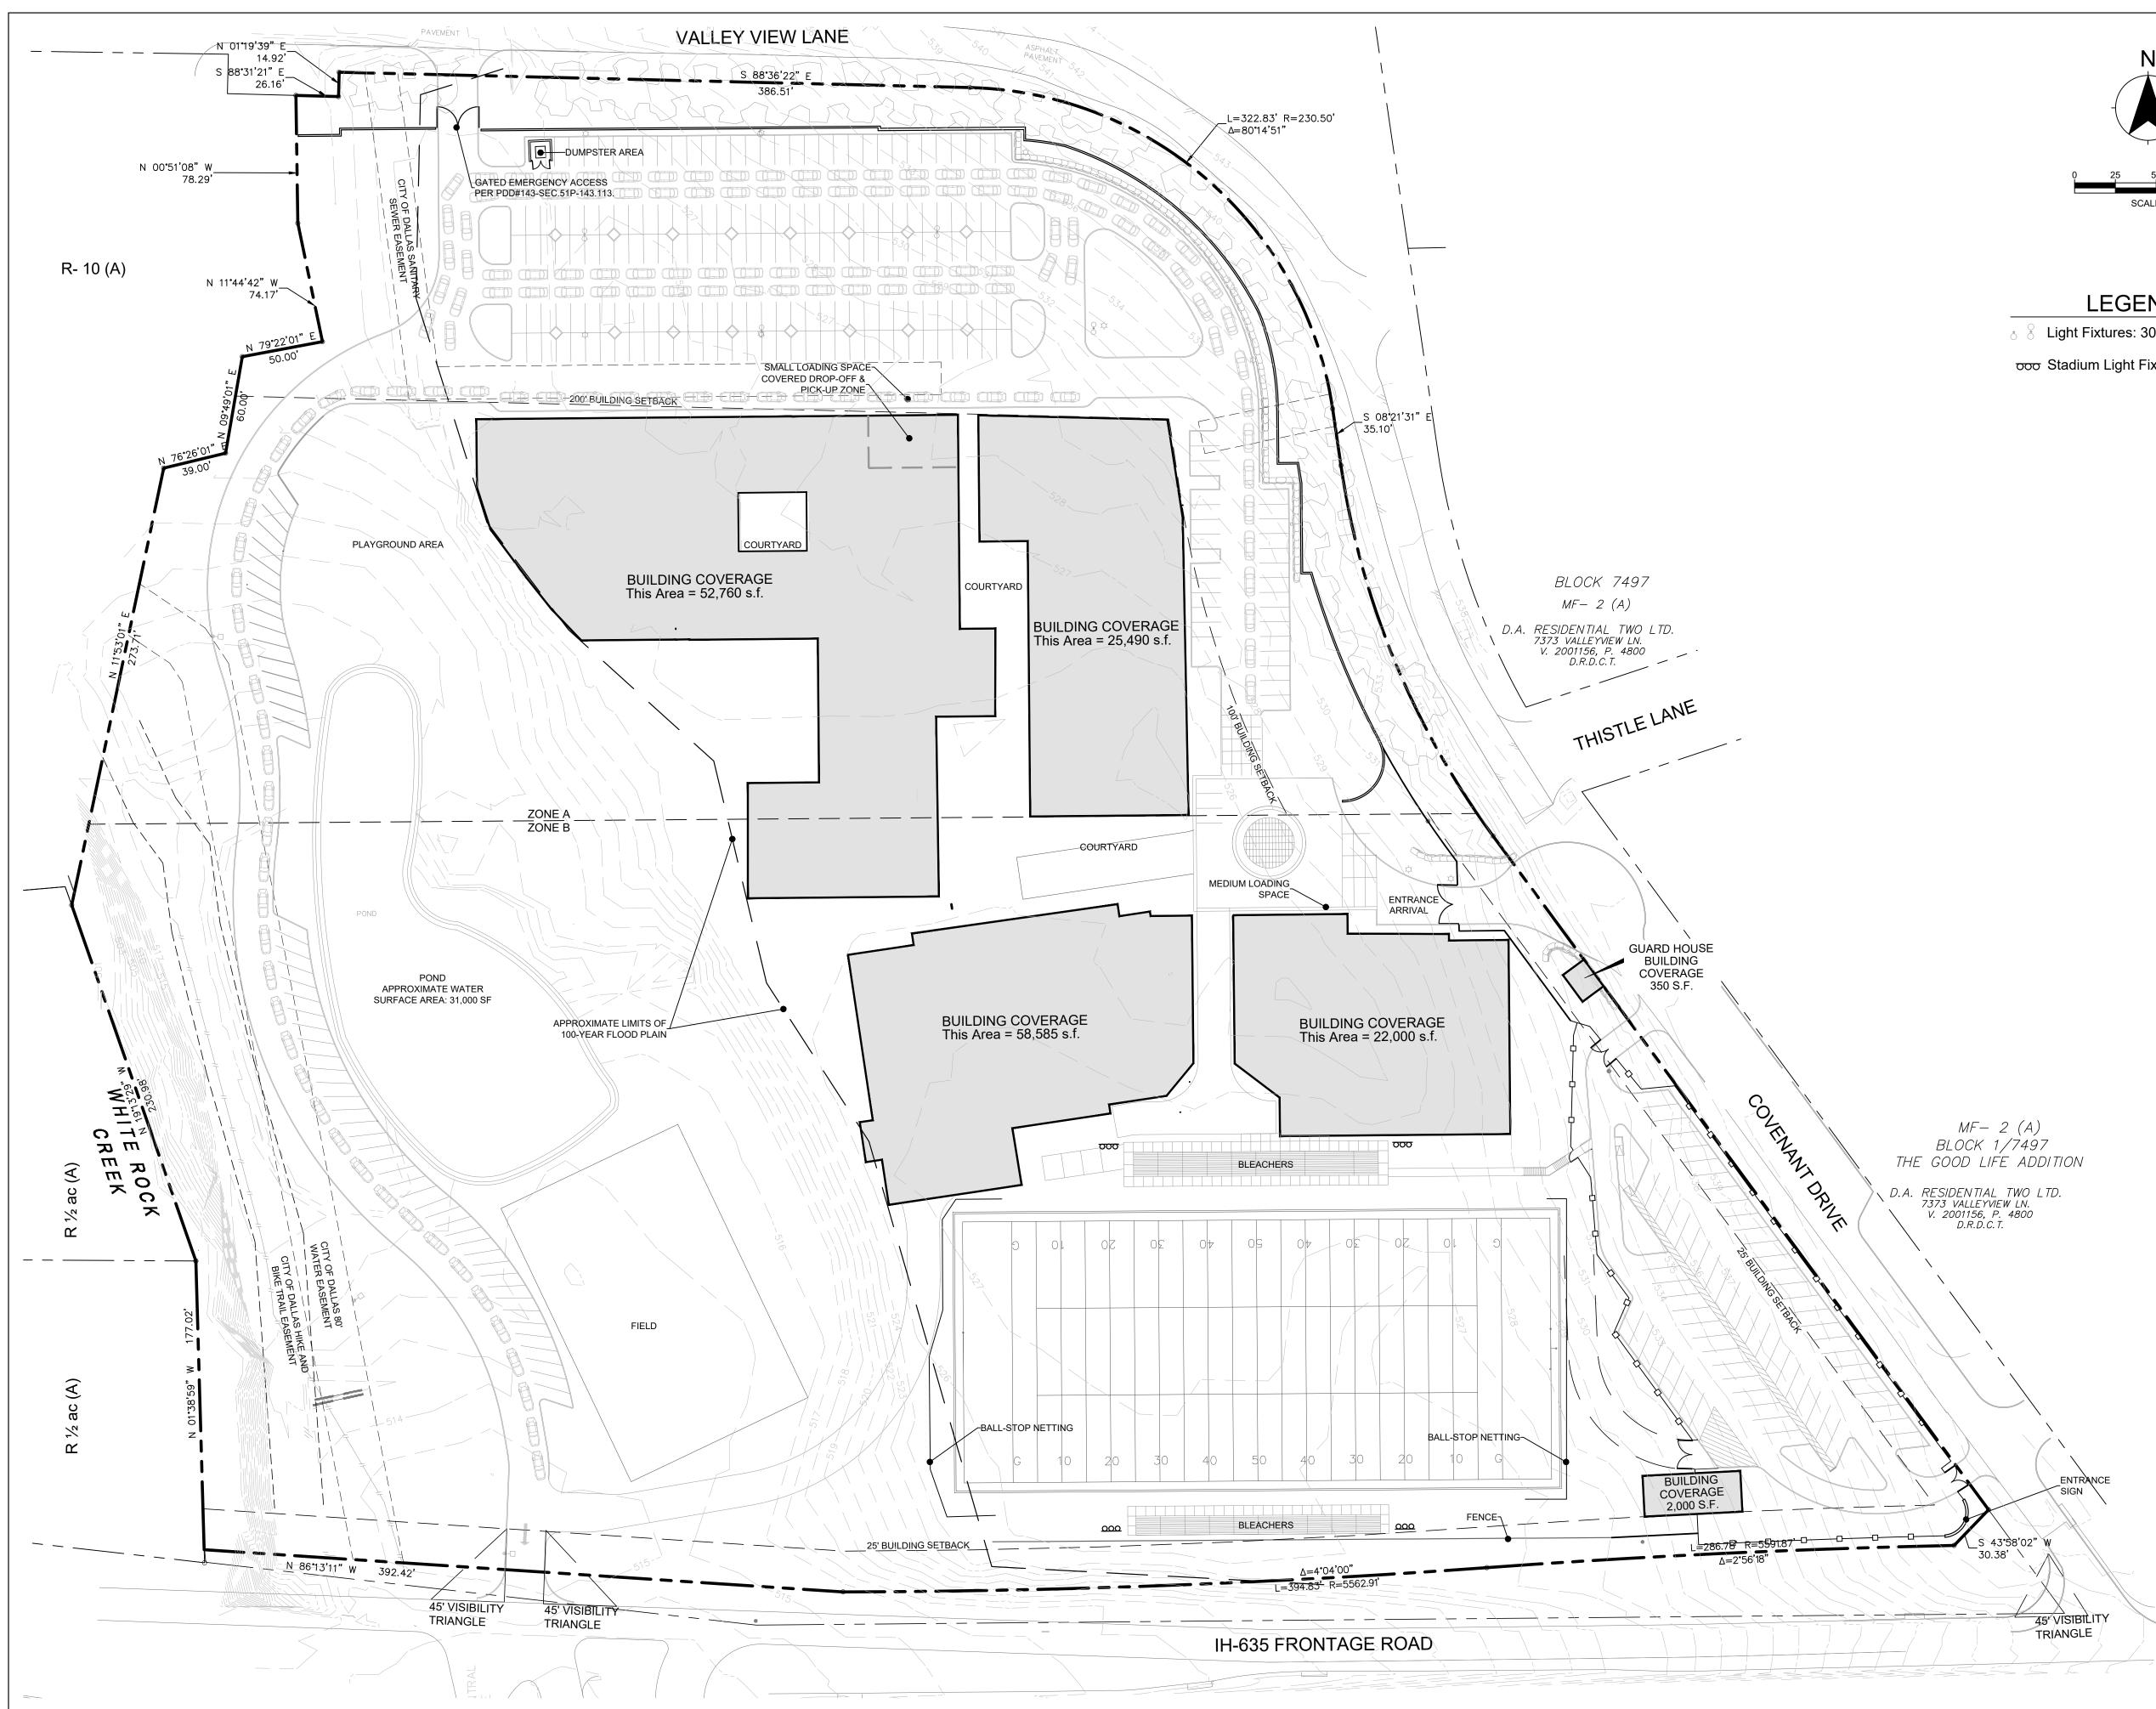

LEGEND

Light Fixtures: 30'-0" Max Height

<del>ంర</del>ా Stadium Light Fixtures

Existing 789,104 s.f. 18.1153 Acres

FLOOR AREA

Max Allowed Per PD 143: 200,000 S.F.

BUILDING HEIGHT Maximum 60' height

LOT COVERAGE Proposed total Max. 17% Allowed Per PD 40%

## REQUIRED PARKING

Parking shall be provided in accordance with SEC. 51P-143.120. OFF-STREET PARKING. Parking areas depicted on this development plan are conceptual and may be constructed in phases with building construction, provided the minimum parking requirements are met.

ONSITE STACKING

22' of queuing space w/153 vehicles to stack at peak periods.

Onsite stacking may be phased w/ building construction always meeting minimum requirements.

OFF STREET LOADING AREA

Off street loading areas required: 2 Off street loading areas provided: 2 (1 medium size / 1 small size)

3501 OLYMPUS BLVD, SUITE 100 DALLAS, TEXAS 75019 PHONE: (469) 899-0536 WWW.KFM-LLC.COM TBPE #: F-20821

**EXHIBIT 143D - DEVELOPMENT PLAN** Z234-271

PD NO. 143 THE COVENANT KNIGHTS SCHOOL

7300 VALLEY VIEW LANE CITY OF DALLAS DALLAS COUNTY TEXAS