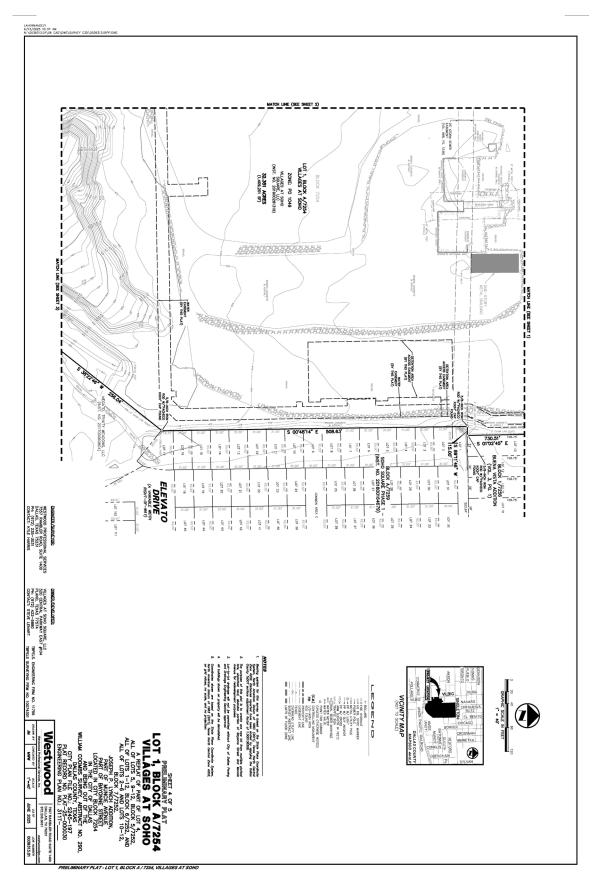

CITY PLAN COMMISSION

THURSDAY, JULY 10, 2025

RECORD NO.: PLAT-25-000030 (S245-197) SENIOR PLANNER: Sharmila Shrestha

**LOCATION:** Singleton Boulevard, at the terminus of Duluth Street

#### CITY COUNCIL DISTRICT: 6

SIZE OF REQUEST: 32.351-acres

APPLICANT/OWNER: Villages at Soho Square, LLC

**REQUEST:** An application to replat a 32.351-acre tract of land containing part of City Block 7254, part of Lot 4, all of Lots 5, 9 through 12 in City Block 5/7252, all of Lots 1 through 12 in City Block 6/7252, all of Lots 2 through 6 and Lots 10 through 12 in City Block 7/7252 and abandoned portions of Munice Avenue and Bayonne Street to create one lot on property located on Singleton Boulevard, at the terminus of Duluth Street.

# **Right-of way Requirements Conditions:**

- 16. On the final plat, dedicate 50 feet right-of-way (via fee simple) from the established centerline of Singleton Boulevard. *Section 51A 8.602(c)*
- 17. On the final plat, dedicate 30 feet right-of-way (via fee simple) from the established centerline of Vilbig Road. *Section 51A 8.602(c)*
- 18. On the final plat, dedicate 25 feet of right-of-way (via fee simple or street easement) from the established centerline of Pablo Street. Sections 51A-8.602(c), 51A-8.604(c) and 51A-8.611(c).
- 19. On the final plat, dedicate 28 feet of right-of-way (via fee simple or street easement) from the established centerline of Duluth Street. Sections 51A-8.602(c), 51A-8.604(c) and 51A-8.611(c).
- 20. Must coordinate with Transportation Department for any traffic signal requirements that are deemed necessary for improving pedestrian accessibility and safety related to site development (Contact Srinivasa Veeramallu with Traffic Signals). *51A-8.606, 51A-8.608*

### Streetlight/ Real Estate/ Street name Coordinator/ GIS, Lot & Block Conditions:

- 31. Submit a full set of Street Lighting plans prepared per City Standards to daniel.silva1@dallas.gov. Street Lighting requirements are determined during the initial phase of review. Additional street lighting installations may be required to meet the photometric requirements of the 2019 Street Design Manual, Section 6. Photometric analysis will be required to support the submitted street lighting plan.
- 32. On the final plat, show abandonment for Bayonne Street and Muncie Avenue as: Abandonment authorized by Ordinance No.\_\_\_\_\_, recorded as Vol. Nos. (Cert. ORD No.\_\_\_\_\_, QCD No. \_\_\_\_\_). Utility Easements retained.
- 33. On the final plat, change "Singleton Boulevard" to "Singleton Boulevard (FKA Eagle Ford Road)".
- 34. On the final plat, change "Navaro Street" to "Navaro Street (FKA Homestead Avenue)".
- 35. On the final plat, change "Bedford Street" to "Bedford Street (FKA Pate Street)".
- 36. On the final plat, change "Duluth Street" to "Duluth Street (FKA Kittrell Street)".
- 37. On the final plat, change "Vilbig Road" to "Vilbig Road (FKA Robinson Road)".
- 38. On the final plat, change "Elevato Drive" to "Elevado Drive".
- 39. On the final plat, identify the property as Lot 1 in City Block A/7254.