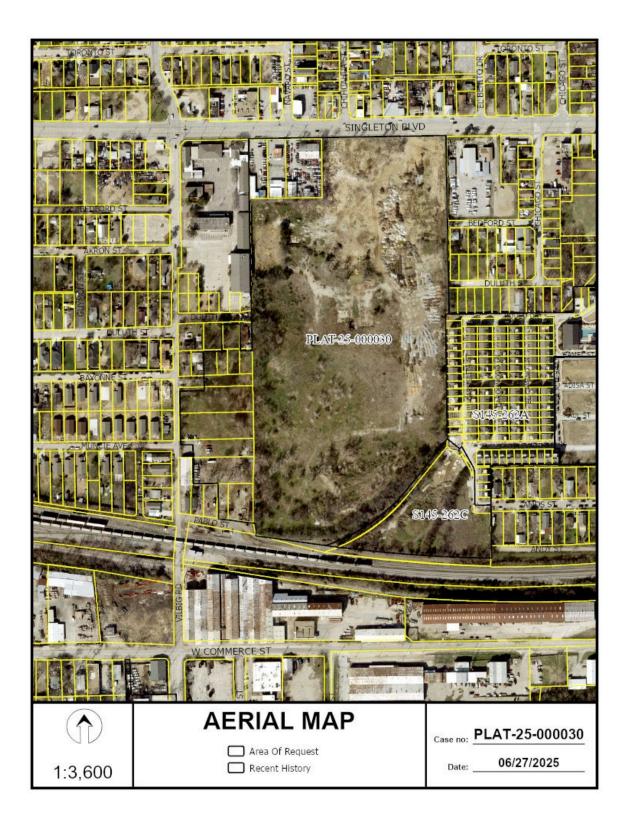

CITY PLAN COMMISSION

THURSDAY, JULY 10, 2025

RECORD NO.: PLAT-25-000030 (S245-197) SENIOR PLANNER: Sharmila Shrestha

**LOCATION:** Singleton Boulevard, at the terminus of Duluth Street

#### CITY COUNCIL DISTRICT: 6

SIZE OF REQUEST: 32.351-acres

APPLICANT/OWNER: Villages at Soho Square, LLC

**REQUEST:** An application to replat a 32.351-acre tract of land containing part of City Block 7254, part of Lot 4, all of Lots 5, 9 through 12 in City Block 5/7252, all of Lots 1 through 12 in City Block 6/7252, all of Lots 2 through 6 and Lots 10 through 12 in City Block 7/7252 and abandoned portions of Munice Avenue and Bayonne Street to create one lot on property located on Singleton Boulevard, at the terminus of Duluth Street.