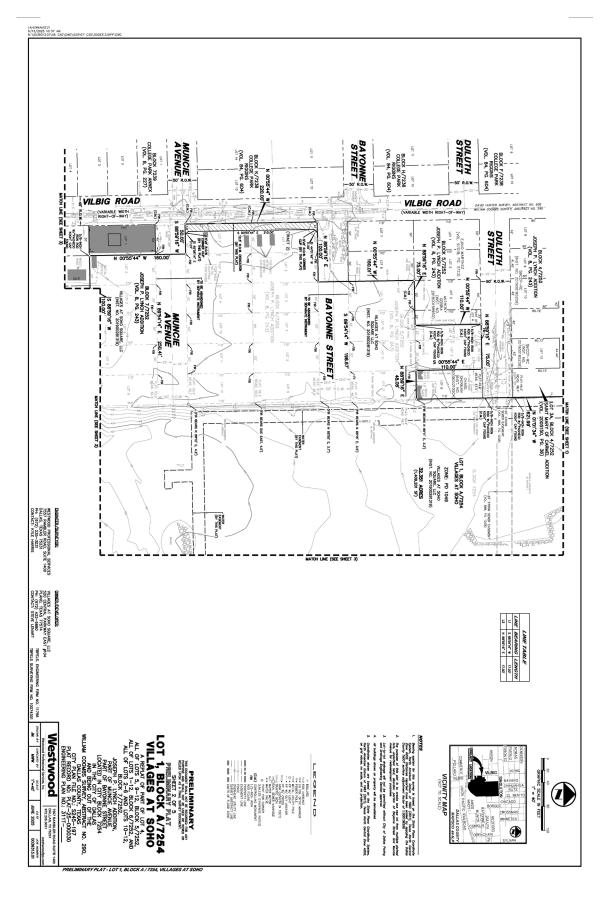

#### CITY COUNCIL DISTRICT: 6

SIZE OF REQUEST: 32.351-acres

APPLICANT/OWNER: Villages at Soho Square, LLC

**REQUEST:** An application to replat a 32.351-acre tract of land containing part of City Block 7254, part of Lot 4, all of Lots 5, 9 through 12 in City Block 5/7252, all of Lots 1 through 12 in City Block 6/7252, all of Lots 2 through 6 and Lots 10 through 12 in City Block 7/7252 and abandoned portions of Munice Avenue and Bayonne Street to create one lot on property located on Singleton Boulevard, at the terminus of Duluth Street.