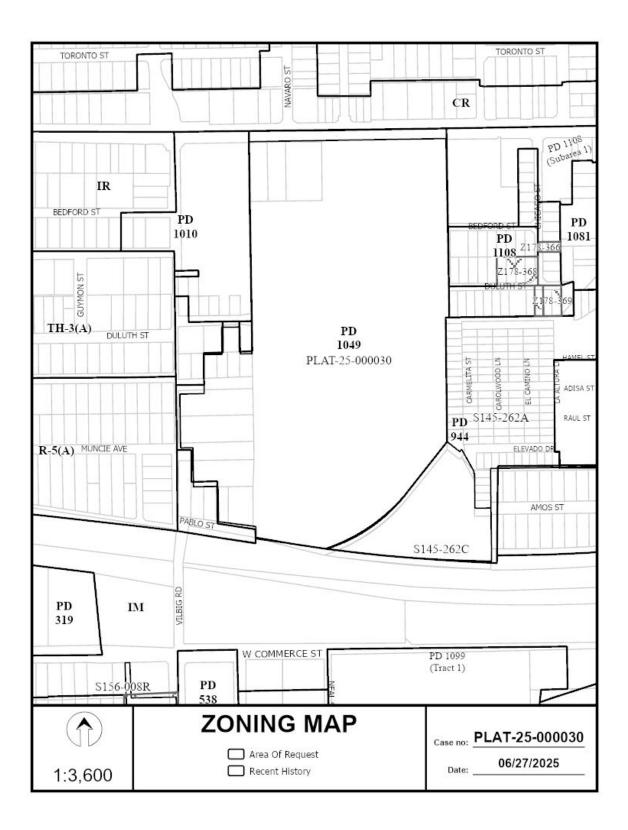

CITY PLAN COMMISSION

THURSDAY, JULY 10, 2025

RECORD NO.: PLAT-25-000030 (S245-197) SENIOR PLANNER: Sharmila Shrestha

**LOCATION:** Singleton Boulevard, at the terminus of Duluth Street

#### **ZONING:** PD 1049

PD LINK: https://dallascityhall.com/departments/city-attorney/pages/articles-data.aspx?pd=1049

#### CITY COUNCIL DISTRICT: 6

SIZE OF REQUEST: 32.351-acres

APPLICANT/OWNER: Villages at Soho Square, LLC

**REQUEST:** An application to replat a 32.351-acre tract of land containing part of City Block 7254, part of Lot 4, all of Lots 5, 9 through 12 in City Block 5/7252, all of Lots 1 through 12 in City Block 6/7252, all of Lots 2 through 6 and Lots 10 through 12 in City Block 7/7252 and abandoned portions of Munice Avenue and Bayonne Street to create one lot on property located on Singleton Boulevard, at the terminus of Duluth Street.

#### SUBDIVISION HISTORY:

- 1. S156-008R was a request southwest of the present request to revise a previously approved plat (S156-008) to create one 0.631-acre lot from a tract of land containing all of Lots 17, 18, 19 in City Block C/7248 and part of Lot 7 in City Block B/7248 on property located on Pollard Street at Vilbig Road, northwest corner. The request was approved on July 19, 2018, and was recorded on June 22, 2021.
- 2. S145-262 was a request east of the present request to create a Shared Access Development with 229 single family lots and 28 common areas from a 15.342acre tract of land in City Block 7259 and a portion of abandoned Borger Street on property located on Borger Street between Duluth Street and Andy Street. The request was approved on September 17, 2015. S145-262A was submitted and recorded on June 22, 2018. S145-262C was submitted but has not been recorded.