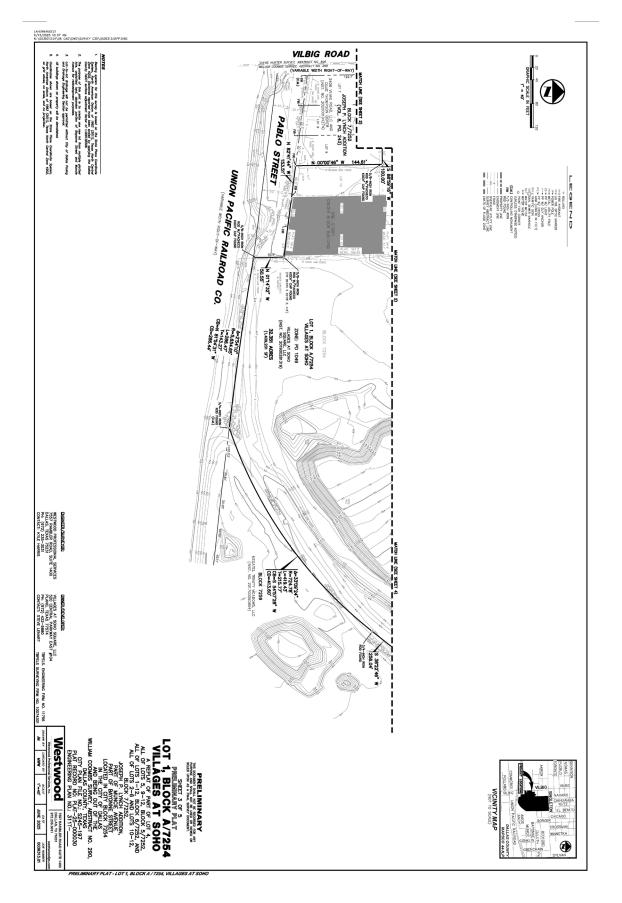

CITY PLAN COMMISSION

THURSDAY, JULY 10, 2025

RECORD NO.: PLAT-25-000030 (S245-197) SENIOR PLANNER: Sharmila Shrestha

**LOCATION:** Singleton Boulevard, at the terminus of Duluth Street

#### CITY COUNCIL DISTRICT: 6

SIZE OF REQUEST: 32.351-acres

APPLICANT/OWNER: Villages at Soho Square, LLC

**REQUEST:** An application to replat a 32.351-acre tract of land containing part of City Block 7254, part of Lot 4, all of Lots 5, 9 through 12 in City Block 5/7252, all of Lots 1 through 12 in City Block 6/7252, all of Lots 2 through 6 and Lots 10 through 12 in City Block 7/7252 and abandoned portions of Munice Avenue and Bayonne Street to create one lot on property located on Singleton Boulevard, at the terminus of Duluth Street.

# **Right-of way Requirements Conditions:**

- 16. On the final plat, dedicate 50 feet right-of-way (via fee simple) from the established centerline of Singleton Boulevard. *Section 51A 8.602(c)*
- 17. On the final plat, dedicate 30 feet right-of-way (via fee simple) from the established centerline of Vilbig Road. *Section 51A 8.602(c)*
- 18. On the final plat, dedicate 25 feet of right-of-way (via fee simple or street easement) from the established centerline of Pablo Street. Sections 51A-8.602(c), 51A-8.604(c) and 51A-8.611(c).
- 19. On the final plat, dedicate 28 feet of right-of-way (via fee simple or street easement) from the established centerline of Duluth Street. Sections 51A-8.602(c), 51A-8.604(c) and 51A-8.611(c).
- 20. Must coordinate with Transportation Department for any traffic signal requirements that are deemed necessary for improving pedestrian accessibility and safety related to site development (Contact Srinivasa Veeramallu with Traffic Signals). *51A-8.606, 51A-8.608*

### Streetlight/ Real Estate/ Street name Coordinator/ GIS, Lot & Block Conditions:

- 31. Submit a full set of Street Lighting plans prepared per City Standards to daniel.silva1@dallas.gov. Street Lighting requirements are determined during the initial phase of review. Additional street lighting installations may be required to meet the photometric requirements of the 2019 Street Design Manual, Section 6. Photometric analysis will be required to support the submitted street lighting plan.
- 32. On the final plat, show abandonment for Bayonne Street and Muncie Avenue as: Abandonment authorized by Ordinance No.\_\_\_\_\_, recorded as Vol. Nos. (Cert. ORD No.\_\_\_\_\_, QCD No. \_\_\_\_\_). Utility Easements retained.
- 33. On the final plat, change "Singleton Boulevard" to "Singleton Boulevard (FKA Eagle Ford Road)".
- 34. On the final plat, change "Navaro Street" to "Navaro Street (FKA Homestead Avenue)".
- 35. On the final plat, change "Bedford Street" to "Bedford Street (FKA Pate Street)".
- 36. On the final plat, change "Duluth Street" to "Duluth Street (FKA Kittrell Street)".
- 37. On the final plat, change "Vilbig Road" to "Vilbig Road (FKA Robinson Road)".
- 38. On the final plat, change "Elevato Drive" to "Elevado Drive".
- 39. On the final plat, identify the property as Lot 1 in City Block A/7254.