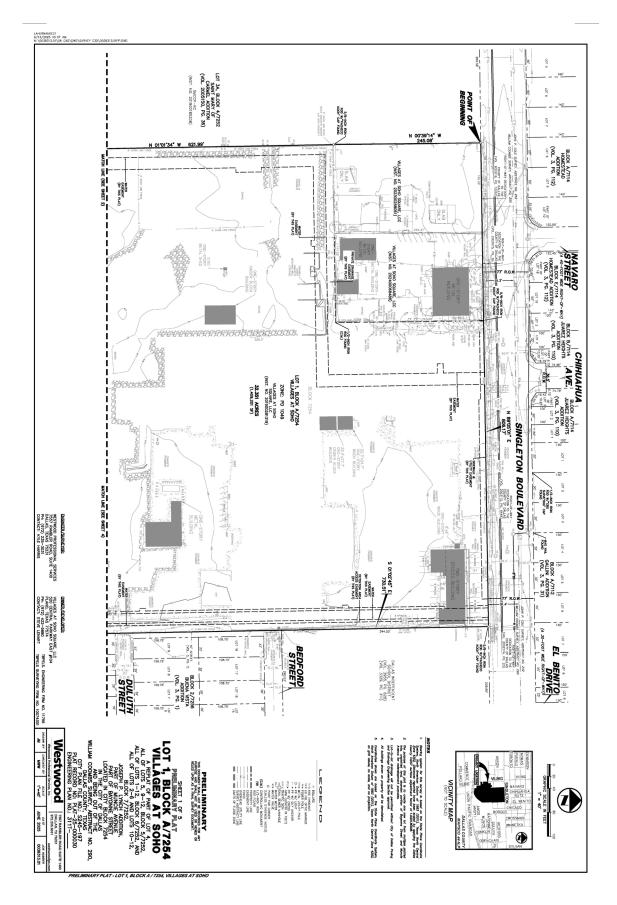

#### CITY COUNCIL DISTRICT: 6

SIZE OF REQUEST: 32.351-acres

APPLICANT/OWNER: Villages at Soho Square, LLC

**REQUEST:** An application to replat a 32.351-acre tract of land containing part of City Block 7254, part of Lot 4, all of Lots 5, 9 through 12 in City Block 5/7252, all of Lots 1 through 12 in City Block 6/7252, all of Lots 2 through 6 and Lots 10 through 12 in City Block 7/7252 and abandoned portions of Munice Avenue and Bayonne Street to create one lot on property located on Singleton Boulevard, at the terminus of Duluth Street.