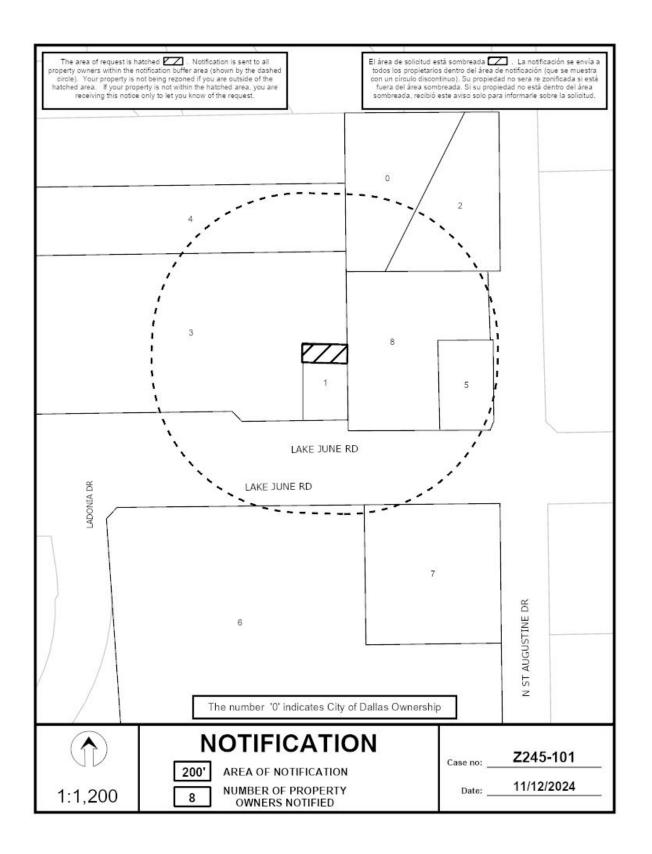

strative data and validated with local experts. The analysis was prepared for the City of Dallas by The Reinvestment Fund. Public officials and private actors can use the MVA to target intervention strategies more precisely in

## Z245-101(TB)

weak markets and support sustainable growth in stronger markets. The MVA identifies nine market types (A through I) on a spectrum of residential market strength or weakness. As illustrated in the attached MVA map, the colors range from purple representing the strongest markets (A through C) to orange, representing the weakest markets (G through I). The area of request is in an "H" MVA area. The site is surrounded by the "H" MVA area in all directions immediately adjacent to the site.

# **List of Officers**

Gomez Esteban, Property owner













11/12/2024

# Notification List of Property Owners Z245-101

# 8 Property Owners Notified

| Label # | Address |                 | Owner                          |
|---------|---------|-----------------|--------------------------------|
| 1       | 9501    | LAKE JUNE RD    | GOMEZ ESTEBAN                  |
| 2       | 1313    | ST AUGUSTINE RD | REDD JOE                       |
| 3       | 1310    | MEMORY LN       | WINN KENNETH B                 |
| 4       | 1324    | MEMORY LN       | MARTINEZ JUAN ANTONIO &        |
| 5       | 9545    | LAKE JUNE RD    | SWEETWATER ASSOCIATES          |
| 6       | 9500    | LAKE JUNE RD    | EXTRA SPACE PROPERTIES TWO LLC |
| 7       | 1200    | ST AUGUSTINE RD | EVEREST FINANCIAL CORP         |
| 8       | 9543    | LAKE JUNE RD    | LEE CHY D