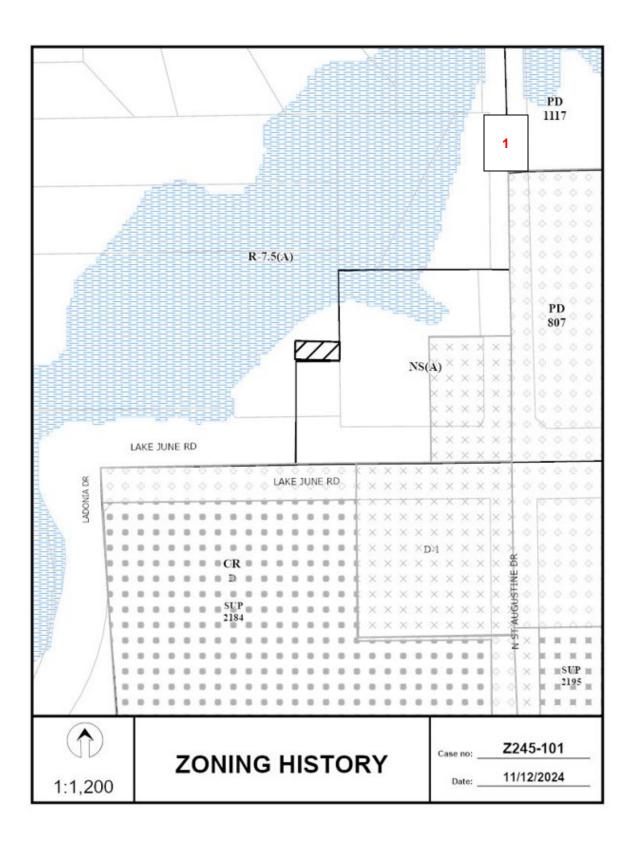

## **Zoning History:**

There has been 1 zoning case in the area in the last five years.

**1. Z234-150:** On September 25, 2024, City Council approved an application for a Planned Development District for TH-3(A) Townhouse District uses and LO-1 Limited Office District uses on property zoned an MF-2(A) Multifamily District and an R-7.5(A) Single Family District on the north line of Lake June Road; east of Saint Augustine Drive.