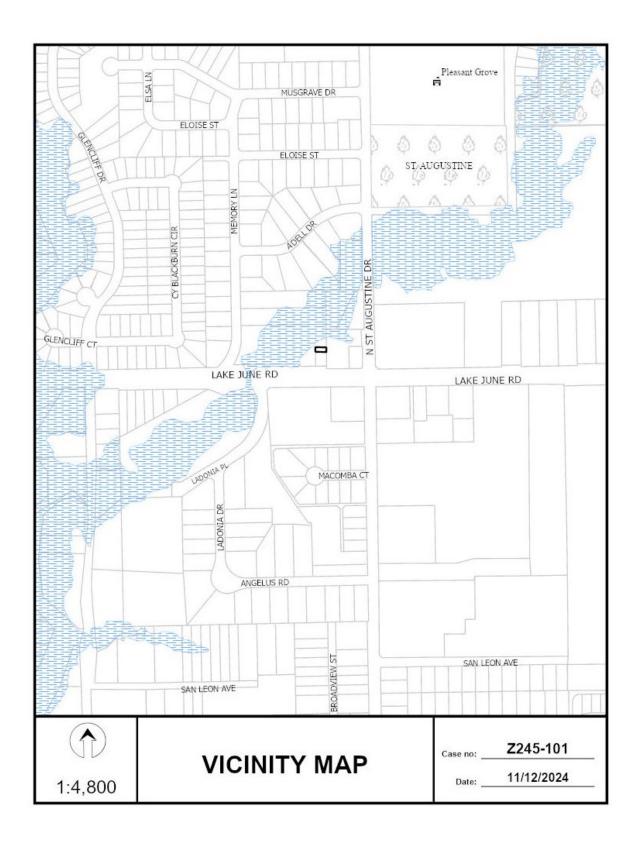

## CITY PLAN COMMISSION THURSDAY, FEBRUARY 20, 2025

Planner: Teaseia Blue, MBA

FILE NUMBER: Z245-101(TB) DATE FILED: October 1, 2024

**LOCATION:** North line of Lake June Road, west of N. St. Augustine Road.

**COUNCIL DISTRICT**: 5

**SIZE OF REQUEST**: 2,500 SF **CENSUS TRACT**: 48113011901

.

**REPRESENTATIVE:** Ramon Aranda, Aranda Planning Consultants

**OWNER/APPLICANT:** Esteban Gomez

**REQUEST:** An application for an NS(A) Neighborhood Service District on

## Land Use Compatibility:

The area of request is currently zoned R-7.5(A) and undeveloped. The request sits on the rear portion of Lot 1.1 of block 3/6698 (approx. 2,500 SF in total size) and is located on the north line of Lake June Road, west of N. St. Augustine Road.