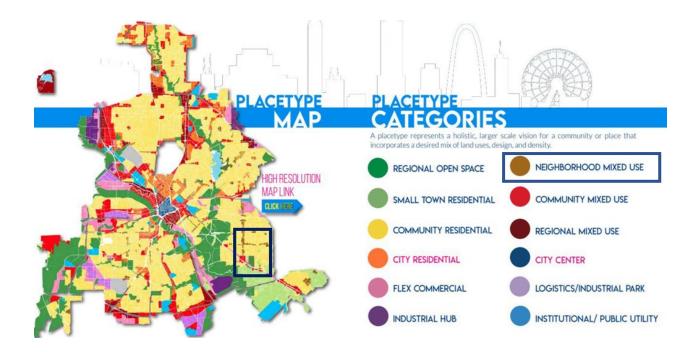

The request would comply with the following placetypes and primary/supporting land uses of the ForwardDallas 2.0 Comprehensive Plan:

The area of request is located in the Neighborhood Mixed-Use Placetype. This placetype allows for primary land uses like: Multi-Family Apartments, Retail & Personal Service, Lodging, Office; in conjunction with supporting land uses like:

The primary focus of the Neighborhood Mixed-Use Placetype areas is to blend residential, retail, and small-scale commercial uses to meet local needs. These areas are typically located at key intersections in nodes or along corridors where small commercial shopping centers and corner stores provide access to daily needs for residents. It can include vertical mixed-use development as well as horizontally mixed-use centers that are compatibly scaled with surrounding neighborhoods.

The request to rezone the rear portion of the lot to align with the existing NS(A) Neighborhood Service District for which the remaining lot is zoned will allow for the construction of commercial land uses recommended by the Neighborhood Mixed-Use Placetype and mirror the emphasis that commercial and social activities are the anchors for the surrounding neighborhoods in this placetype.

The area highlighted below shows the location of the area of request within the ForwardDallas 2.0 Placetype.