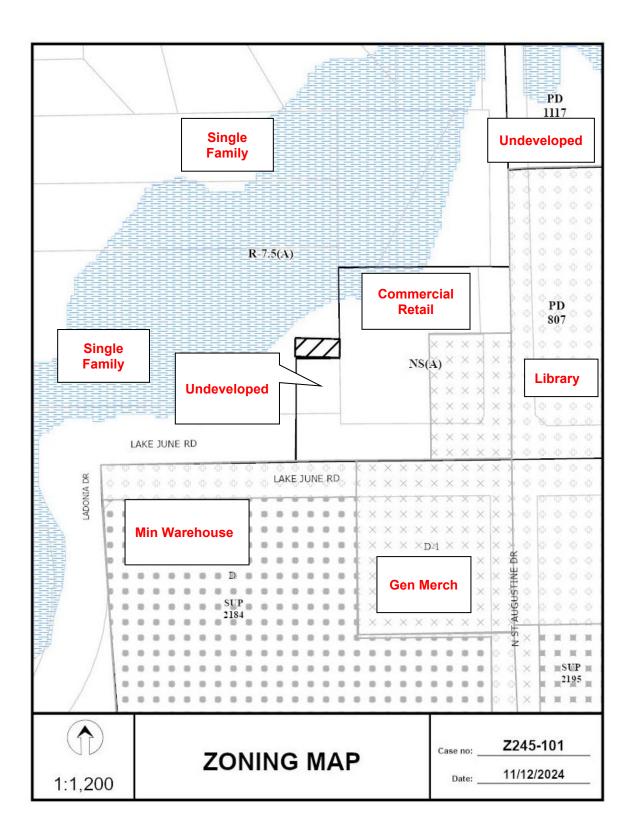

### **Land Use:**

|       | Zoning                          | Land Use          |
|-------|---------------------------------|-------------------|
| Site  | R-7.5(A) Single Family District | Undeveloped Land  |
| North | R-7.5(A) Single Family District | Undeveloped Land  |
| East  | NS(A) Neighborhood Service      | Commercial Retail |
| South | CR Community Retail District    | Commercial Retail |
| West  | R-7.5(A) Single Family District | Undeveloped Land  |

To the north and west of the property are single family uses. To the south and east of the property are commercial retail uses. Since this property is located in a Neighborhood Mixed-Use Placetype which promotes commercial retail, office, personal service uses at major roads and intersections, staff finds the applicant's requested zoning change to an NS(A) Neighborhood Service District to be appropriate and compatible with the surrounding area.