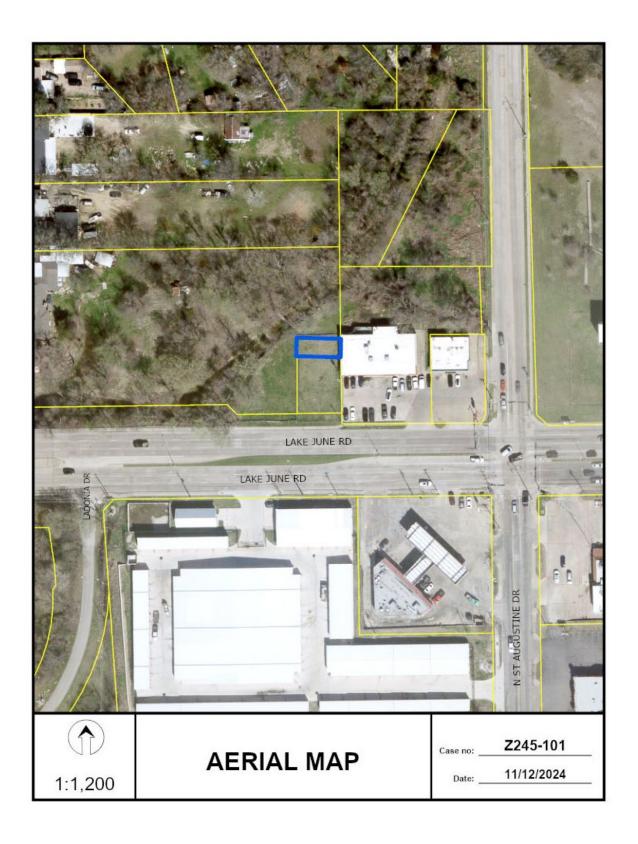

## Land Use Compatibility:

The area of request is currently zoned R-7.5(A) and undeveloped. The request sits on the rear portion of Lot 1.1 of block 3/6698 (approx. 2,500 SF in total size) and is located on the north line of Lake June Road, west of N. St. Augustine Road.

To the north and west of the property are single family uses. To the south and east of the property are commercial retail uses. Since this property is located in a Neighborhood Mixed-Use Placetype which promotes commercial retail, office, personal service uses at major roads and intersections, staff finds the applicant's requested zoning change to an NS(A) Neighborhood Service District to be appropriate and compatible with the surrounding area.