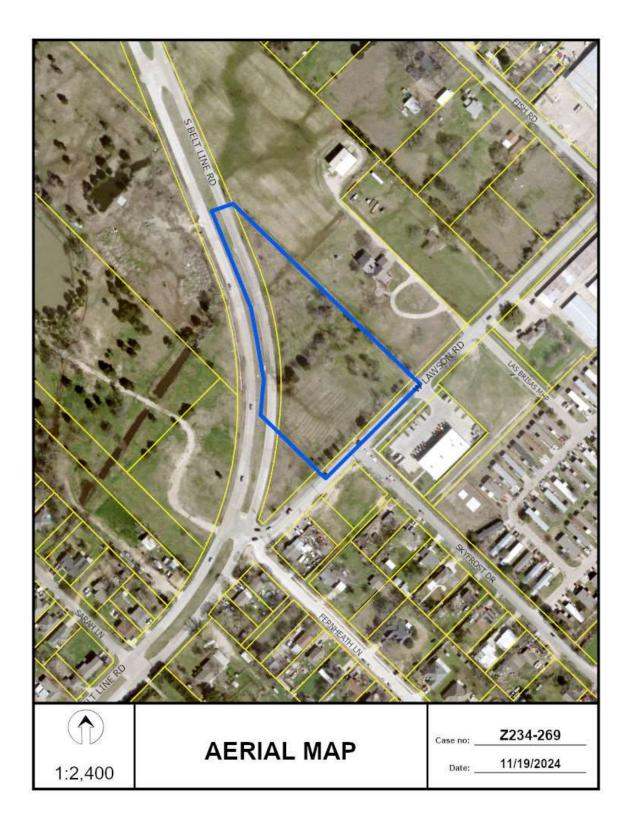

**CITY PLAN COMMISSION** 

THURSDAY, DECEMBER 5, 2024

Planner: Wilson Kerr

Z234-269(WK) DATE FILED: June 27, 2024 FILE NUMBER: LOCATION: North corner of South Belt Line Road and West Lawson Road **COUNCIL DISTRICT:** 8 SIZE OF REQUEST: Approx. 3.2 Acres CENSUS TRACT: 48113017101 **OWNER/APPLICANT:** Sam Abusalem, Sukasa Realty LLC **REQUEST:** An application for a CR Community Retail District on property zoned an R-10(A) Single Family District. SUMMARY: The purpose of the request is to allow a commercial building and motor vehicle fueling station on the site.

### **BACKGROUND INFORMATION:**

- The area of the request is currently zoned an R-10(A) Single Family District.
- The site is currently undeveloped.
- The applicant proposes retail development and a motor vehicle fueling station.
- The lot has frontage on South Belt Line and West Lawson Road.