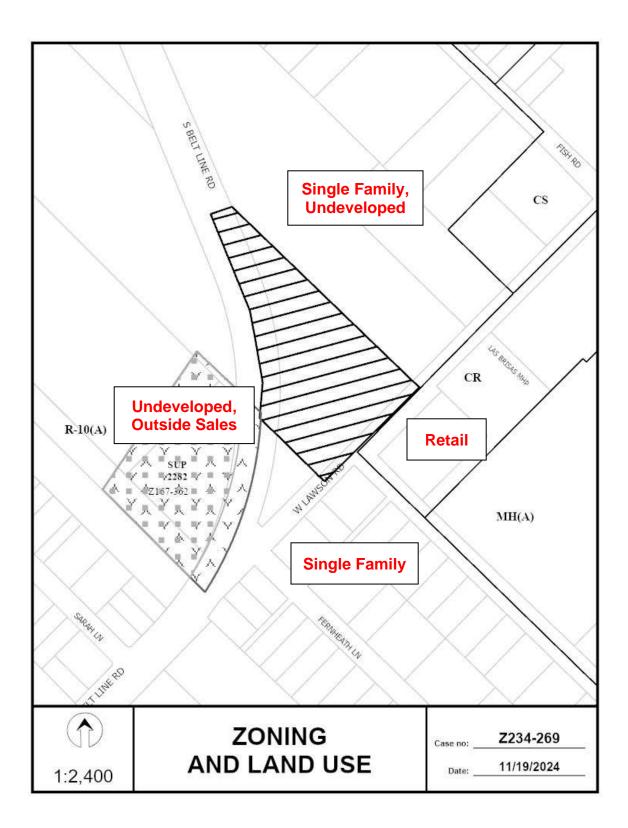

#### Land Use:

|       | Zoning                                                                                           | Land Use                   |
|-------|--------------------------------------------------------------------------------------------------|----------------------------|
| Site  | R-10(A) Single Family Residential                                                                | Undeveloped                |
| North | R-10(A) Single Family Residential                                                                | Undeveloped, single family |
| West  | CS Commercial Service with deed<br>restrictions [Z167-362] and SUP No.<br>2282 for outside sales | Undeveloped, outside sales |
| South | R-10(A) Single Family Residential                                                                | Single family              |
| East  | CR Community Retail                                                                              | Retail                     |

#### Land Use Compatibility:

The request site is within an R-10(A) district and is currently vacant. The request is to change the zoning to a CR Community Retail District to develop retail and motor vehicle fueling station uses on the site.

The areas to the north and south of the site are R-10(A) districts with a CS district to the west, which is undeveloped and a CR district to the east that is developed with retail and storage uses The applicant's proposed use of the site would provide convenience to the surrounding residential uses and would be consistent with the developed retail in the surrounding area.