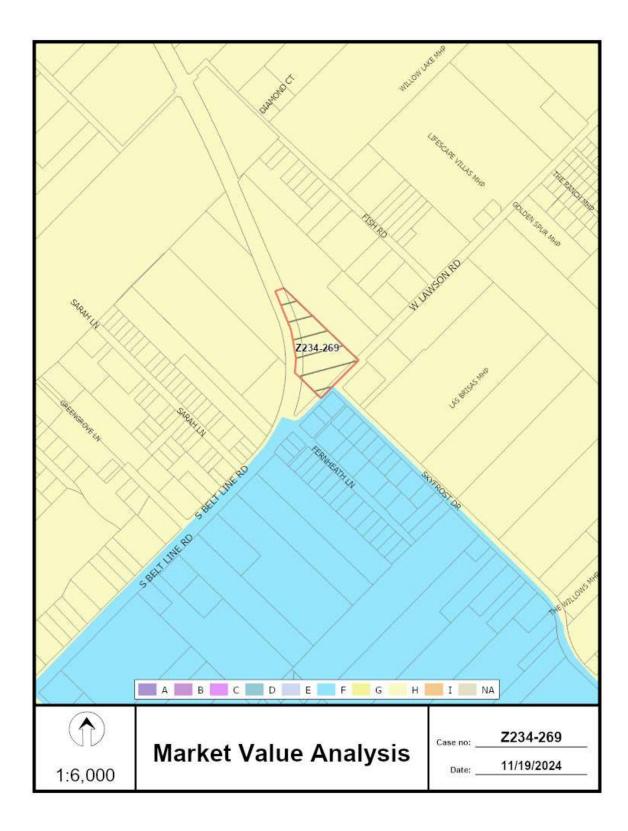

**CITY PLAN COMMISSION** 

THURSDAY, DECEMBER 5, 2024

Planner: Wilson Kerr

Z234-269(WK) DATE FILED: June 27, 2024 FILE NUMBER: LOCATION: North corner of South Belt Line Road and West Lawson Road **COUNCIL DISTRICT:** 8 SIZE OF REQUEST: Approx. 3.2 Acres CENSUS TRACT: 48113017101 **OWNER/APPLICANT:** Sam Abusalem, Sukasa Realty LLC **REQUEST:** An application for a CR Community Retail District on property zoned an R-10(A) Single Family District. SUMMARY: The purpose of the request is to allow a commercial building and motor vehicle fueling station on the site.

### **BACKGROUND INFORMATION:**

- The area of the request is currently zoned an R-10(A) Single Family District.
- The site is currently undeveloped.
- The applicant proposes retail development and a motor vehicle fueling station.
- The lot has frontage on South Belt Line and West Lawson Road.

#### Thoroughfares/Streets:

| Thoroughfare/Street  | Туре               | Existing/Proposed ROW |
|----------------------|--------------------|-----------------------|
| South Belt Line Road | Principal Arterial | 107 feet              |
| West Lawson Road     | Principal Arterial | 100 feet              |

#### Land Use:

|       | Zoning                                                                                           | Land Use                   |
|-------|--------------------------------------------------------------------------------------------------|----------------------------|
| Site  | R-10(A) Single Family Residential                                                                | Undeveloped                |
| North | R-10(A) Single Family Residential                                                                | Undeveloped, single family |
| West  | CS Commercial Service with deed<br>restrictions [Z167-362] and SUP No.<br>2282 for outside sales | Undeveloped, outside sales |
| South | R-10(A) Single Family Residential                                                                | Single family              |
| East  | CR Community Retail                                                                              | Retail                     |