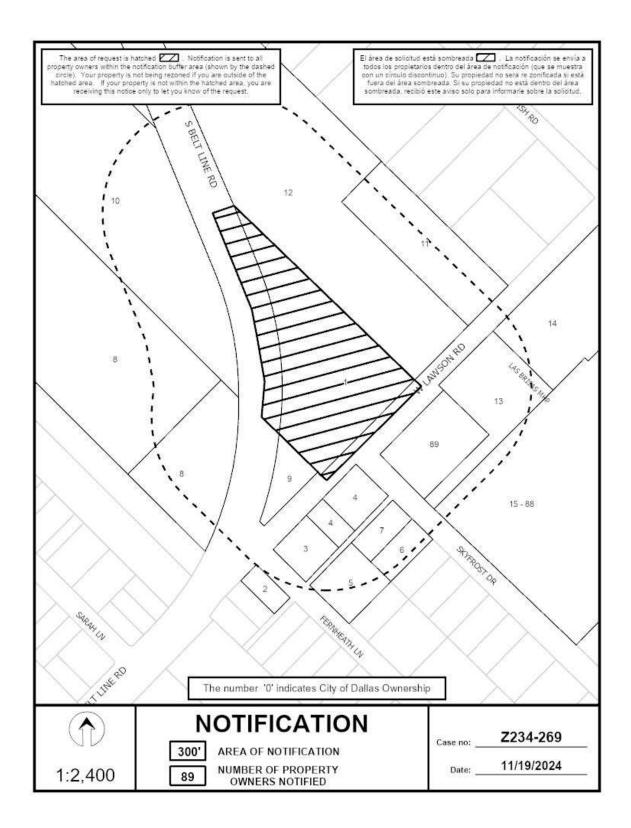

**CITY PLAN COMMISSION** 

THURSDAY, DECEMBER 5, 2024

Planner: Wilson Kerr

Z234-269(WK) DATE FILED: June 27, 2024 FILE NUMBER: LOCATION: North corner of South Belt Line Road and West Lawson Road **COUNCIL DISTRICT:** 8 SIZE OF REQUEST: Approx. 3.2 Acres CENSUS TRACT: 48113017101 **OWNER/APPLICANT:** Sam Abusalem, Sukasa Realty LLC **REQUEST:** An application for a CR Community Retail District on property zoned an R-10(A) Single Family District. SUMMARY: The purpose of the request is to allow a commercial building and motor vehicle fueling station on the site.