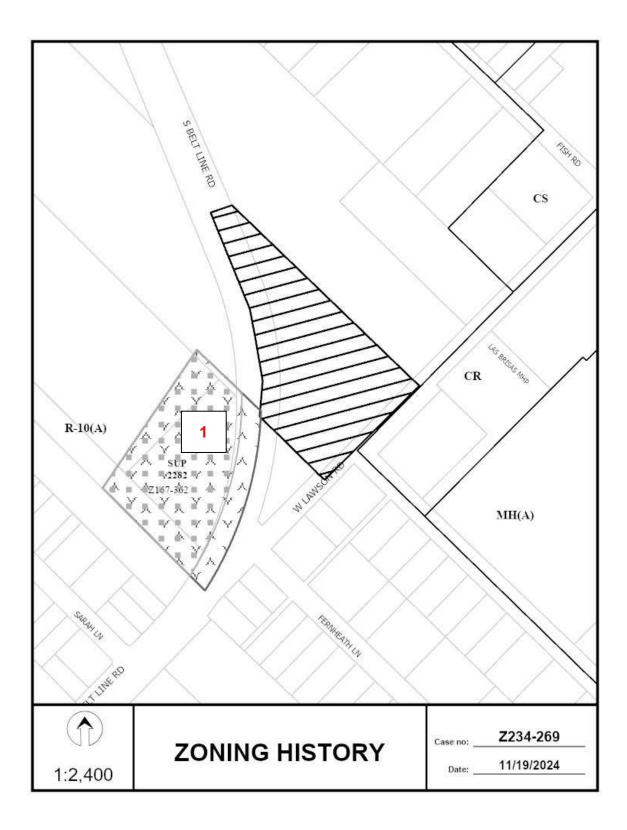

## Zoning History:

There has been one zoning case in the area in the last five years.

 Z212-294: On November 22, 2022, staff approved an automatic renewal of Specific Use Permit No. 2262 for outside sales for an additional five-year period on property zoned a CS Commercial Service District with deed restrictions [Z167-362] on the west line of South Belt Line Road, west of the intersection of South Belt Line Road and West Lawson Road.