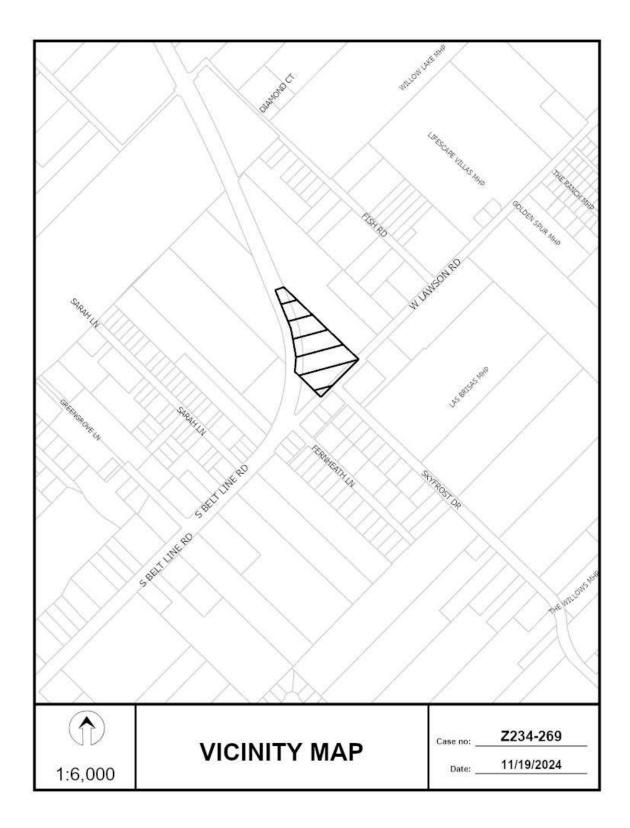

**CITY PLAN COMMISSION** 

THURSDAY, DECEMBER 5, 2024

Planner: Wilson Kerr

Z234-269(WK) DATE FILED: June 27, 2024 FILE NUMBER: LOCATION: North corner of South Belt Line Road and West Lawson Road **COUNCIL DISTRICT:** 8 SIZE OF REQUEST: Approx. 3.2 Acres CENSUS TRACT: 48113017101 **OWNER/APPLICANT:** Sam Abusalem, Sukasa Realty LLC **REQUEST:** An application for a CR Community Retail District on property zoned an R-10(A) Single Family District. SUMMARY: The purpose of the request is to allow a commercial building and motor vehicle fueling station on the site.

### **BACKGROUND INFORMATION:**

- The area of the request is currently zoned an R-10(A) Single Family District.
- The site is currently undeveloped.
- The applicant proposes retail development and a motor vehicle fueling station.
- The lot has frontage on South Belt Line and West Lawson Road.