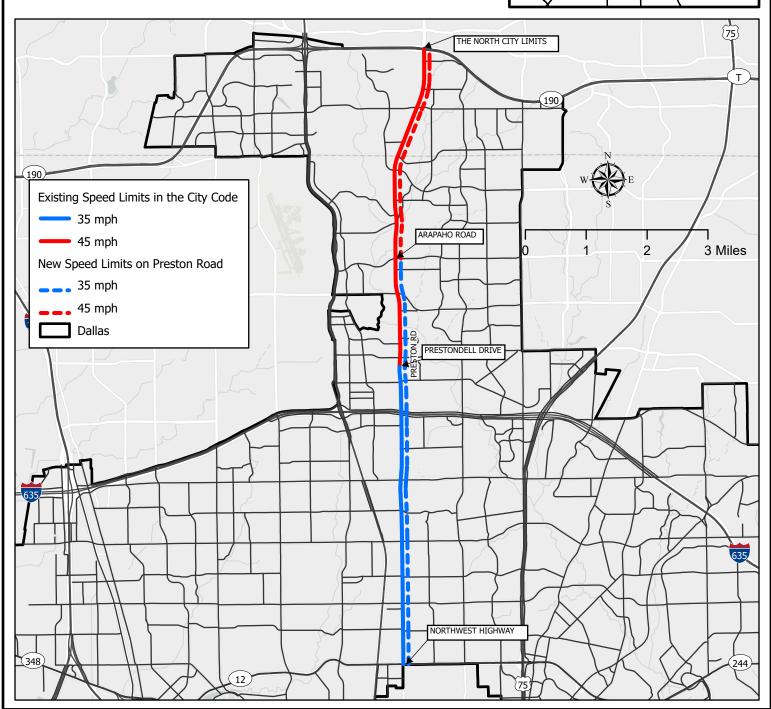

### Changes to City Code Chapter 28-44 Speed Regulations Streets Other Than Expressways and Freeways

#### **DELETE**

| STREET       | EXTENT                                                       | SPEED (MPH) |
|--------------|--------------------------------------------------------------|-------------|
| Preston Road | The north city limits to 100 feet north of Prestondell Drive | 45          |
| Preston Road | Prestondell Drive to Northwest Highway                       | 35          |

#### ADD

| STREET       | EXTENT                                | SPEED (MPH) |
|--------------|---------------------------------------|-------------|
| Preston Road | The north city limits to Arapaho Road | 45          |
| Preston Road | Arapaho Road to Northwest Highway     | 35          |