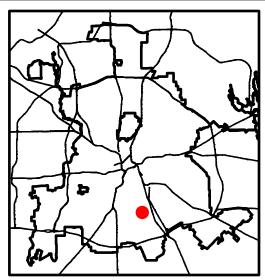

#### Council District 11, 12, 13

ADD: 7900-8100 W. Camp Wisdom Road 130'E. of Eagle Ford Drive to 1025'W. of Eagle Ford Drive

REMOVE: 2900-3000 Cummings Avenue/51st Street Sunnyvale Street to 80'E. of Bonnie View Road

# Changes to City Code Chapter 28-60 ONE-WAY STREETS IN SCHOOL ZONES

REMOVE: 2900 Cummings Street
Sunnyvale Street to Bonnie View Road