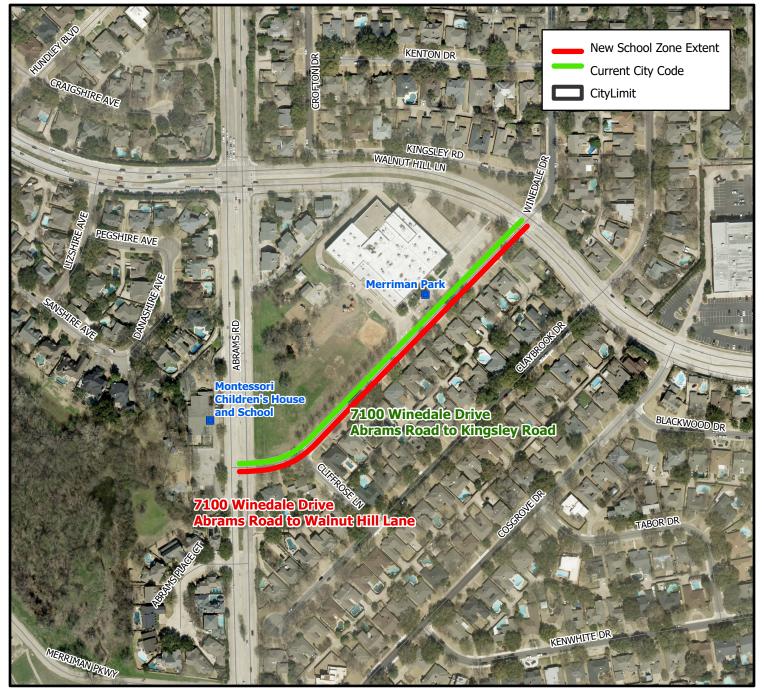

REMOVE: 10100-10400 Hermosa Drive 190'S. of Stevens Street to 150'S. of Fuller Drive

ADD: 10100-10400 Hermosa Drive 190'S. of Stevens Street to 150'N. of Fuller Drive

**REMOVE: 7100 Winedale Drive Abrams Road to Kingsley Road** 

ADD: 7100 Winedale Drive Abrams Road to Walnut Hill Lane