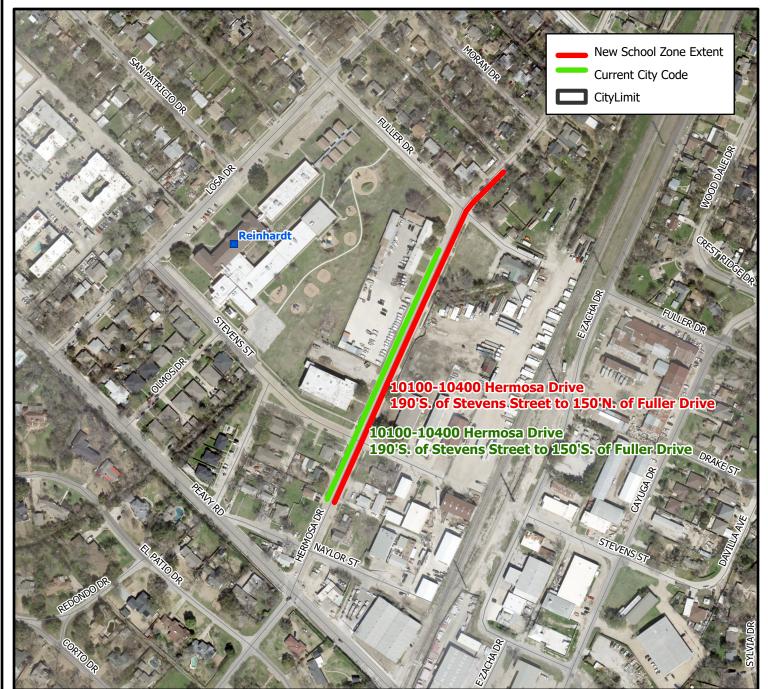

REMOVE: 10100-10400 Hermosa Drive 190'S. of Stevens Street to 150'S. of Fuller Drive

ADD: 10100-10400 Hermosa Drive 190'S. of Stevens Street to 150'N. of Fuller Drive

**REMOVE: 7100 Winedale Drive Abrams Road to Kingsley Road** 