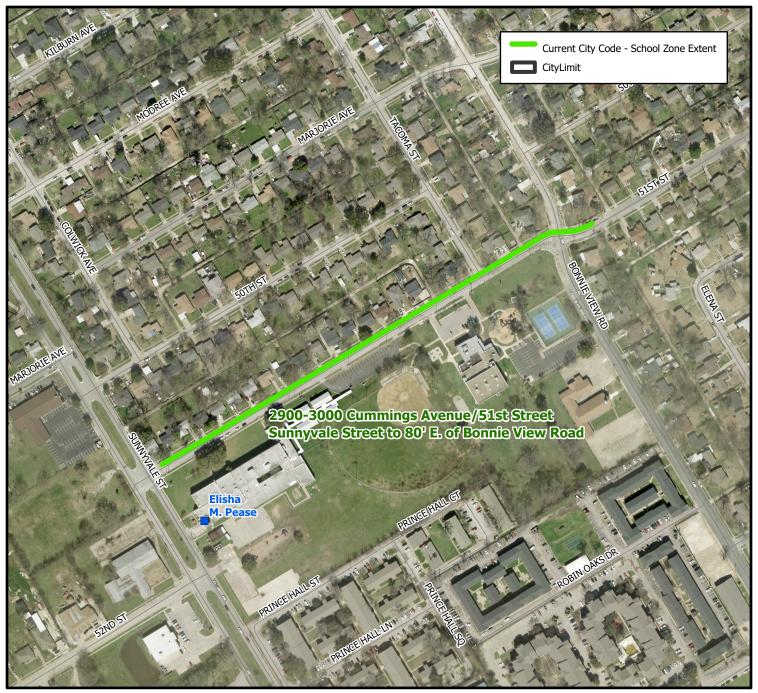

#### Council District 11, 12, 13

ADD: 7900-8100 W. Camp Wisdom Road 130'E. of Eagle Ford Drive to 1025'W. of Eagle Ford Drive

REMOVE: 2900-3000 Cummings Avenue/51st Street Sunnyvale Street to 80'E. of Bonnie View Road