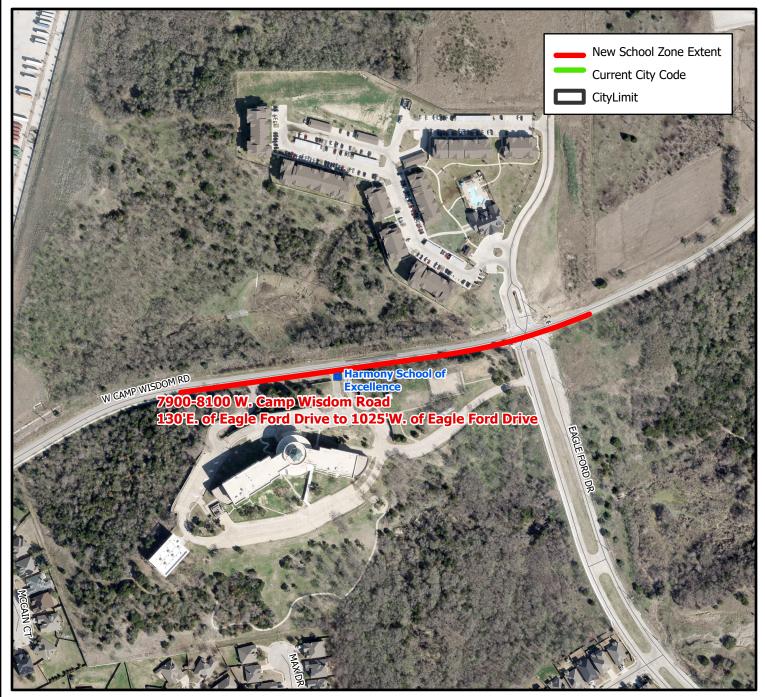

#### Council District 11, 12, 13

ADD: 7900-8100 W. Camp Wisdom Road 130'E. of Eagle Ford Drive to 1025'W. of Eagle Ford Drive

REMOVE: 2900-3000 Cummings Avenue/51st Street Sunnyvale Street to 80'E. of Bonnie View Road