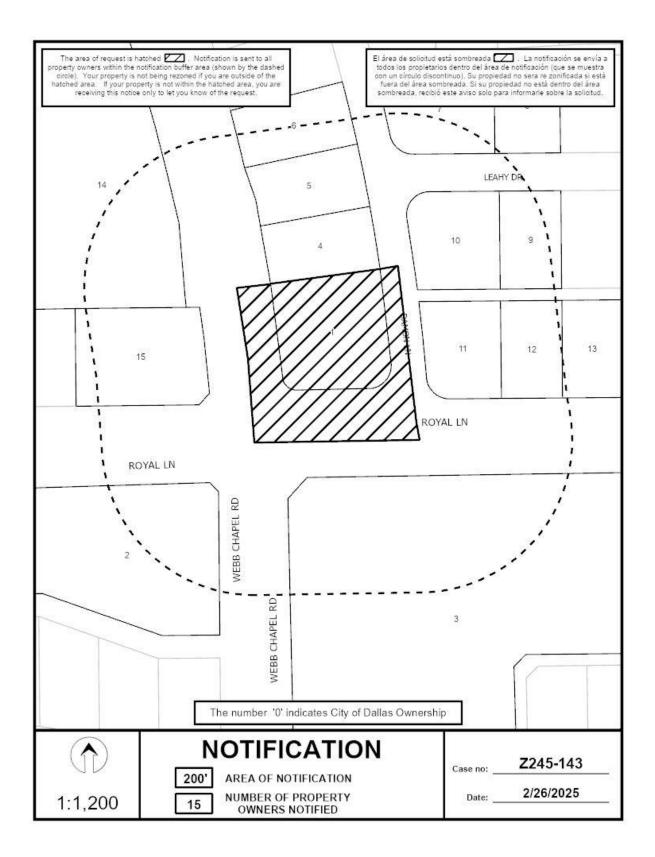

#### CITY PLAN COMMISSION

THURSDAY, JULY 10, 2025 Planner: Michael Pepe

FILE NUMBER: Z245-143(LC) **DATE FILED:** December 30, 2024 LOCATION: Northeast corner of Webb Chapel Road and Royal Lane. COUNCIL DISTRICT: 13 SIZE OF REQUEST: 21,146 square feet **CENSUS TRACT:** 48113009607 **APPLICANT/OWNER:** Stacy Family Capital, LLC **REQUEST:** An application for an NS(A) Neighborhood Service District or a CR Community Retail District with Deed Restrictions volunteered by the applicant on property zoned a R-10(A) Single Family District. SUMMARY: The applicant is proposing to rezone the property to allow all the main uses in the CR district with some exceptions based upon volunteered deed restrictions on the site. STAFF RECOMMENDATION: Approval of the proposed NS(A) Neighborhood Service District. PRIOR CPC ACTION: On April 10, and May 22, 2025, CPC moved to hold the case under advisement to July 10, 2025.