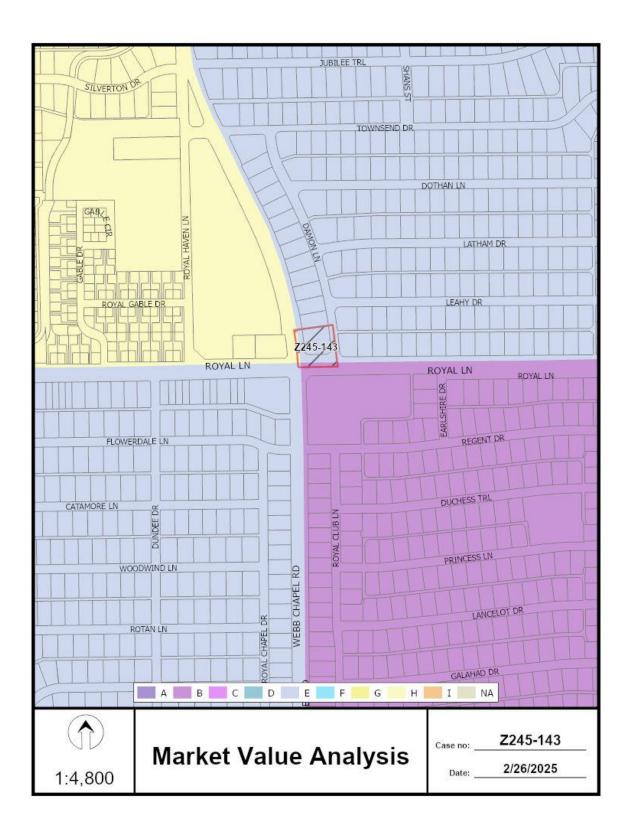

#### CITY PLAN COMMISSION

THURSDAY, JULY 10, 2025 Planner: Michael Pepe

FILE NUMBER: Z245-143(LC) **DATE FILED:** December 30, 2024 LOCATION: Northeast corner of Webb Chapel Road and Royal Lane. COUNCIL DISTRICT: 13 SIZE OF REQUEST: 21,146 square feet **CENSUS TRACT:** 48113009607 **APPLICANT/OWNER:** Stacy Family Capital, LLC **REQUEST:** An application for an NS(A) Neighborhood Service District or a CR Community Retail District with Deed Restrictions volunteered by the applicant on property zoned a R-10(A) Single Family District. SUMMARY: The applicant is proposing to rezone the property to allow all the main uses in the CR district with some exceptions based upon volunteered deed restrictions on the site. STAFF RECOMMENDATION: Approval of the proposed NS(A) Neighborhood Service District. PRIOR CPC ACTION: On April 10, and May 22, 2025, CPC moved to hold the case under advisement to July 10, 2025.

### **BACKGROUND INFORMATION:**

- The area of request is currently an undeveloped lot (approx. 21,146 square feet in total size) on property zoned a R-10(A) Single Family District.
- Geographically located in northwest Dallas.
- This lot sits on the north line of Royal Lane between Webb Chapel Road and Damon Lane; has frontage on Webb Chapel Road, Royal Lane and Damon Lane.
- Lot used to have a single-family home/structure but fell into disrepair, so it was demolished.
- Applicant proposes commercial development on the lot.
- Applicant is volunteering deed restrictions related to permitted uses, setbacks, FAR, max building height and lot coverage.
- Applicant is requesting a general zoning change.
- Since the previous hearing, the applicant has amended their application to NS(A) Neighborhood Service District and a new set of proposed deed restrictions. Staff supports the proposed NS(A) district but does not support the volunteered deed restrictions. All changes in this report are highlighted.

#### Active Area & Land Use Plans:

The subject site is outside the boundaries of any active area and land use plans.

|       | Zoning                                          | Land Use                                                              |
|-------|-------------------------------------------------|-----------------------------------------------------------------------|
| Site  | R-10(A), Single Family District                 | Undeveloped lot                                                       |
| North | R-10(A), Single Family District                 | Single Family Detached                                                |
| South | PD. No. 623 & R-10(A) Single<br>Family District | Private school [Cambridge School] w/ parking & Single Family Detached |
| East  | R-10(A), Single Family District                 | Single Family Detached                                                |
| West  | CR, Community Retail District                   | Commercial Retail                                                     |

### Land Use Compatibility:

The area of request is currently an undeveloped lot (approx. 21,146 square feet in total size) on property zoned a R-10(A) Single Family District.

To the north and east of the property are residential uses, in the form of single family detached structures. To the south of the property is existing Planned Development District No. 623, the Cambridge School and additional single-family residences. The west of the property is mostly a mix of commercial retail uses. The applicant intends to volunteer a set of deed restrictions to prohibit certain uses allowed by right in a CR Community Retail District. With this area being surrounded by commercial uses with a mix of residential, the area of request being compatible with the uses in the immediate area and the applicant's deed restrictions, staff finds the applicant's requested rezoning to be compatible with the surrounding area. However, staff does not support the applicant's request because the request would not be appropriate at the subject site. Staff finds the request to potentially have harmful impacts to the immediate area in the avenues of traffic, environmental, audio and visual pollution, specifically impacting the existing residential uses adjacent and on the same block.