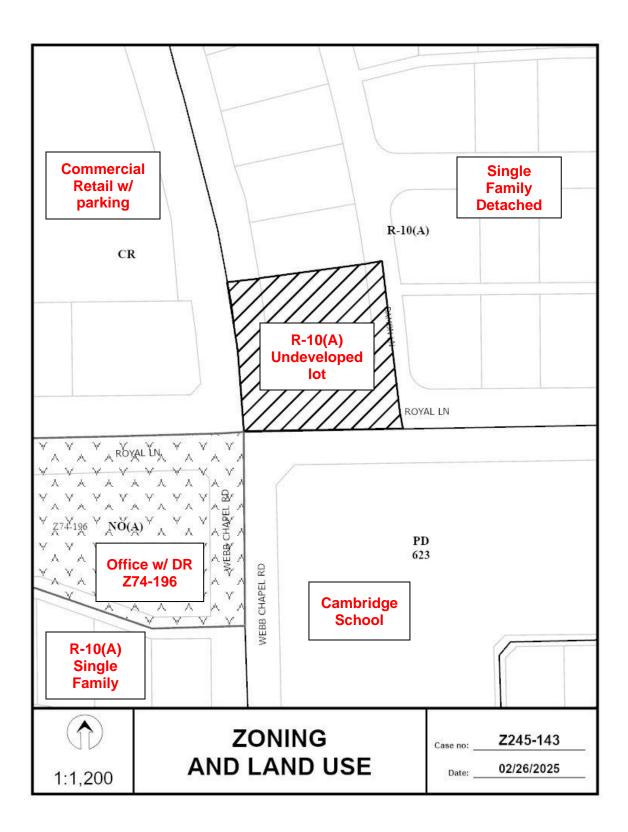

#### Active Area & Land Use Plans:

The subject site is outside the boundaries of any active area and land use plans.

|       | Zoning                                          | Land Use                                                              |
|-------|-------------------------------------------------|-----------------------------------------------------------------------|
| Site  | R-10(A), Single Family District                 | Undeveloped lot                                                       |
| North | R-10(A), Single Family District                 | Single Family Detached                                                |
| South | PD. No. 623 & R-10(A) Single<br>Family District | Private school [Cambridge School] w/ parking & Single Family Detached |
| East  | R-10(A), Single Family District                 | Single Family Detached                                                |
| West  | CR, Community Retail District                   | Commercial Retail                                                     |

### Land Use Compatibility:

The area of request is currently an undeveloped lot (approx. 21,146 square feet in total size) on property zoned a R-10(A) Single Family District.

To the north and east of the property are residential uses, in the form of single family detached structures. To the south of the property is existing Planned Development District No. 623, the Cambridge School and additional single-family residences. The west of the property is mostly a mix of commercial retail uses. The applicant intends to volunteer a set of deed restrictions to prohibit certain uses allowed by right in a CR Community Retail District. With this area being surrounded by commercial uses with a mix of residential, the area of request being compatible with the uses in the immediate area and the applicant's deed restrictions, staff finds the applicant's requested rezoning to be compatible with the surrounding area. However, staff does not support the applicant's request because the request would not be appropriate at the subject site. Staff finds the request to potentially have harmful impacts to the immediate area in the avenues of traffic, environmental, audio and visual pollution, specifically impacting the existing residential uses adjacent and on the same block.