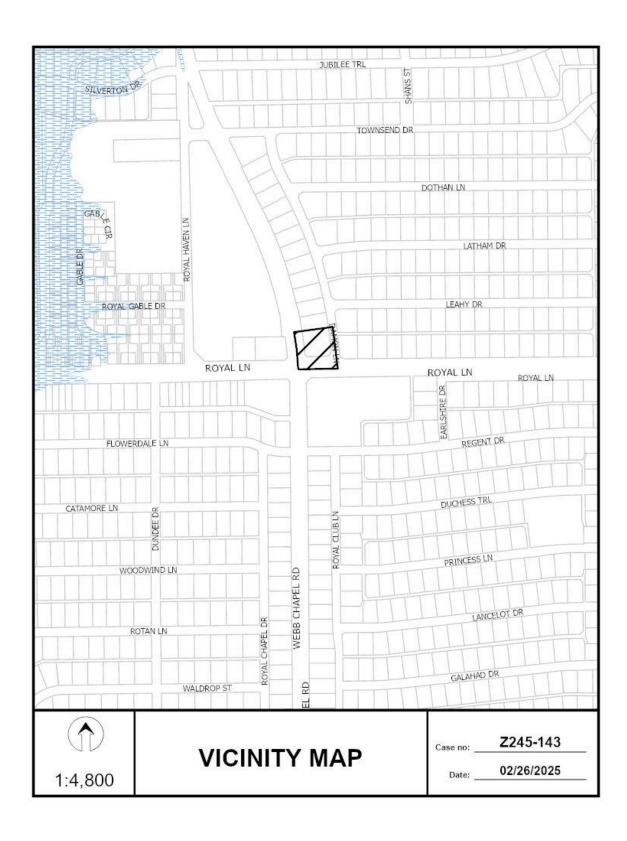

#### CITY PLAN COMMISSION

THURSDAY, JULY 10, 2025 Planner: Michael Pepe

FILE NUMBER: Z245-143(LC) **DATE FILED:** December 30, 2024 LOCATION: Northeast corner of Webb Chapel Road and Royal Lane. COUNCIL DISTRICT: 13 SIZE OF REQUEST: 21,146 square feet **CENSUS TRACT:** 48113009607 **APPLICANT/OWNER:** Stacy Family Capital, LLC **REQUEST:** An application for an NS(A) Neighborhood Service District or a CR Community Retail District with Deed Restrictions volunteered by the applicant on property zoned a R-10(A) Single Family District. SUMMARY: The applicant is proposing to rezone the property to allow all the main uses in the CR district with some exceptions based upon volunteered deed restrictions on the site. STAFF RECOMMENDATION: Approval of the proposed NS(A) Neighborhood Service District. PRIOR CPC ACTION: On April 10, and May 22, 2025, CPC moved to hold the case under advisement to July 10, 2025.

### **BACKGROUND INFORMATION:**

- The area of request is currently an undeveloped lot (approx. 21,146 square feet in total size) on property zoned a R-10(A) Single Family District.
- Geographically located in northwest Dallas.
- This lot sits on the north line of Royal Lane between Webb Chapel Road and Damon Lane; has frontage on Webb Chapel Road, Royal Lane and Damon Lane.
- Lot used to have a single-family home/structure but fell into disrepair, so it was demolished.
- Applicant proposes commercial development on the lot.
- Applicant is volunteering deed restrictions related to permitted uses, setbacks, FAR, max building height and lot coverage.
- Applicant is requesting a general zoning change.
- Since the previous hearing, the applicant has amended their application to NS(A) Neighborhood Service District and a new set of proposed deed restrictions. Staff supports the proposed NS(A) district but does not support the volunteered deed restrictions. All changes in this report are highlighted.