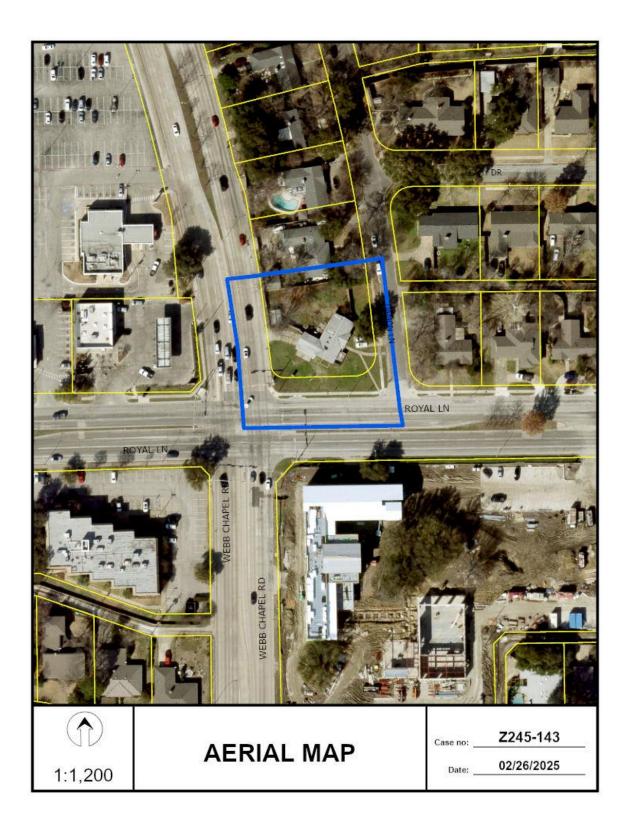

### **BACKGROUND INFORMATION:**

- The area of request is currently an undeveloped lot (approx. 21,146 square feet in total size) on property zoned a R-10(A) Single Family District.
- Geographically located in northwest Dallas.
- This lot sits on the north line of Royal Lane between Webb Chapel Road and Damon Lane; has frontage on Webb Chapel Road, Royal Lane and Damon Lane.
- Lot used to have a single-family home/structure but fell into disrepair, so it was demolished.
- Applicant proposes commercial development on the lot.
- Applicant is volunteering deed restrictions related to permitted uses, setbacks, FAR, max building height and lot coverage.
- Applicant is requesting a general zoning change.
- Since the previous hearing, the applicant has amended their application to NS(A) Neighborhood Service District and a new set of proposed deed restrictions. Staff supports the proposed NS(A) district but does not support the volunteered deed restrictions. All changes in this report are highlighted.

### Land Use Compatibility:

The area of request is currently an undeveloped lot (approx. 21,146 square feet in total size) on property zoned a R-10(A) Single Family District.

To the north and east of the property are residential uses, in the form of single family detached structures. To the south of the property is existing Planned Development District No. 623, the Cambridge School and additional single-family residences. The west of the property is mostly a mix of commercial retail uses. The applicant intends to volunteer a set of deed restrictions to prohibit certain uses allowed by right in a CR Community Retail District. With this area being surrounded by commercial uses with a mix of residential, the area of request being compatible with the uses in the immediate area and the applicant's deed restrictions, staff finds the applicant's requested rezoning to be compatible with the surrounding area. However, staff does not support the applicant's request because the request would not be appropriate at the subject site. Staff finds the request to potentially have harmful impacts to the immediate area in the avenues of traffic, environmental, audio and visual pollution, specifically impacting the existing residential uses adjacent and on the same block.