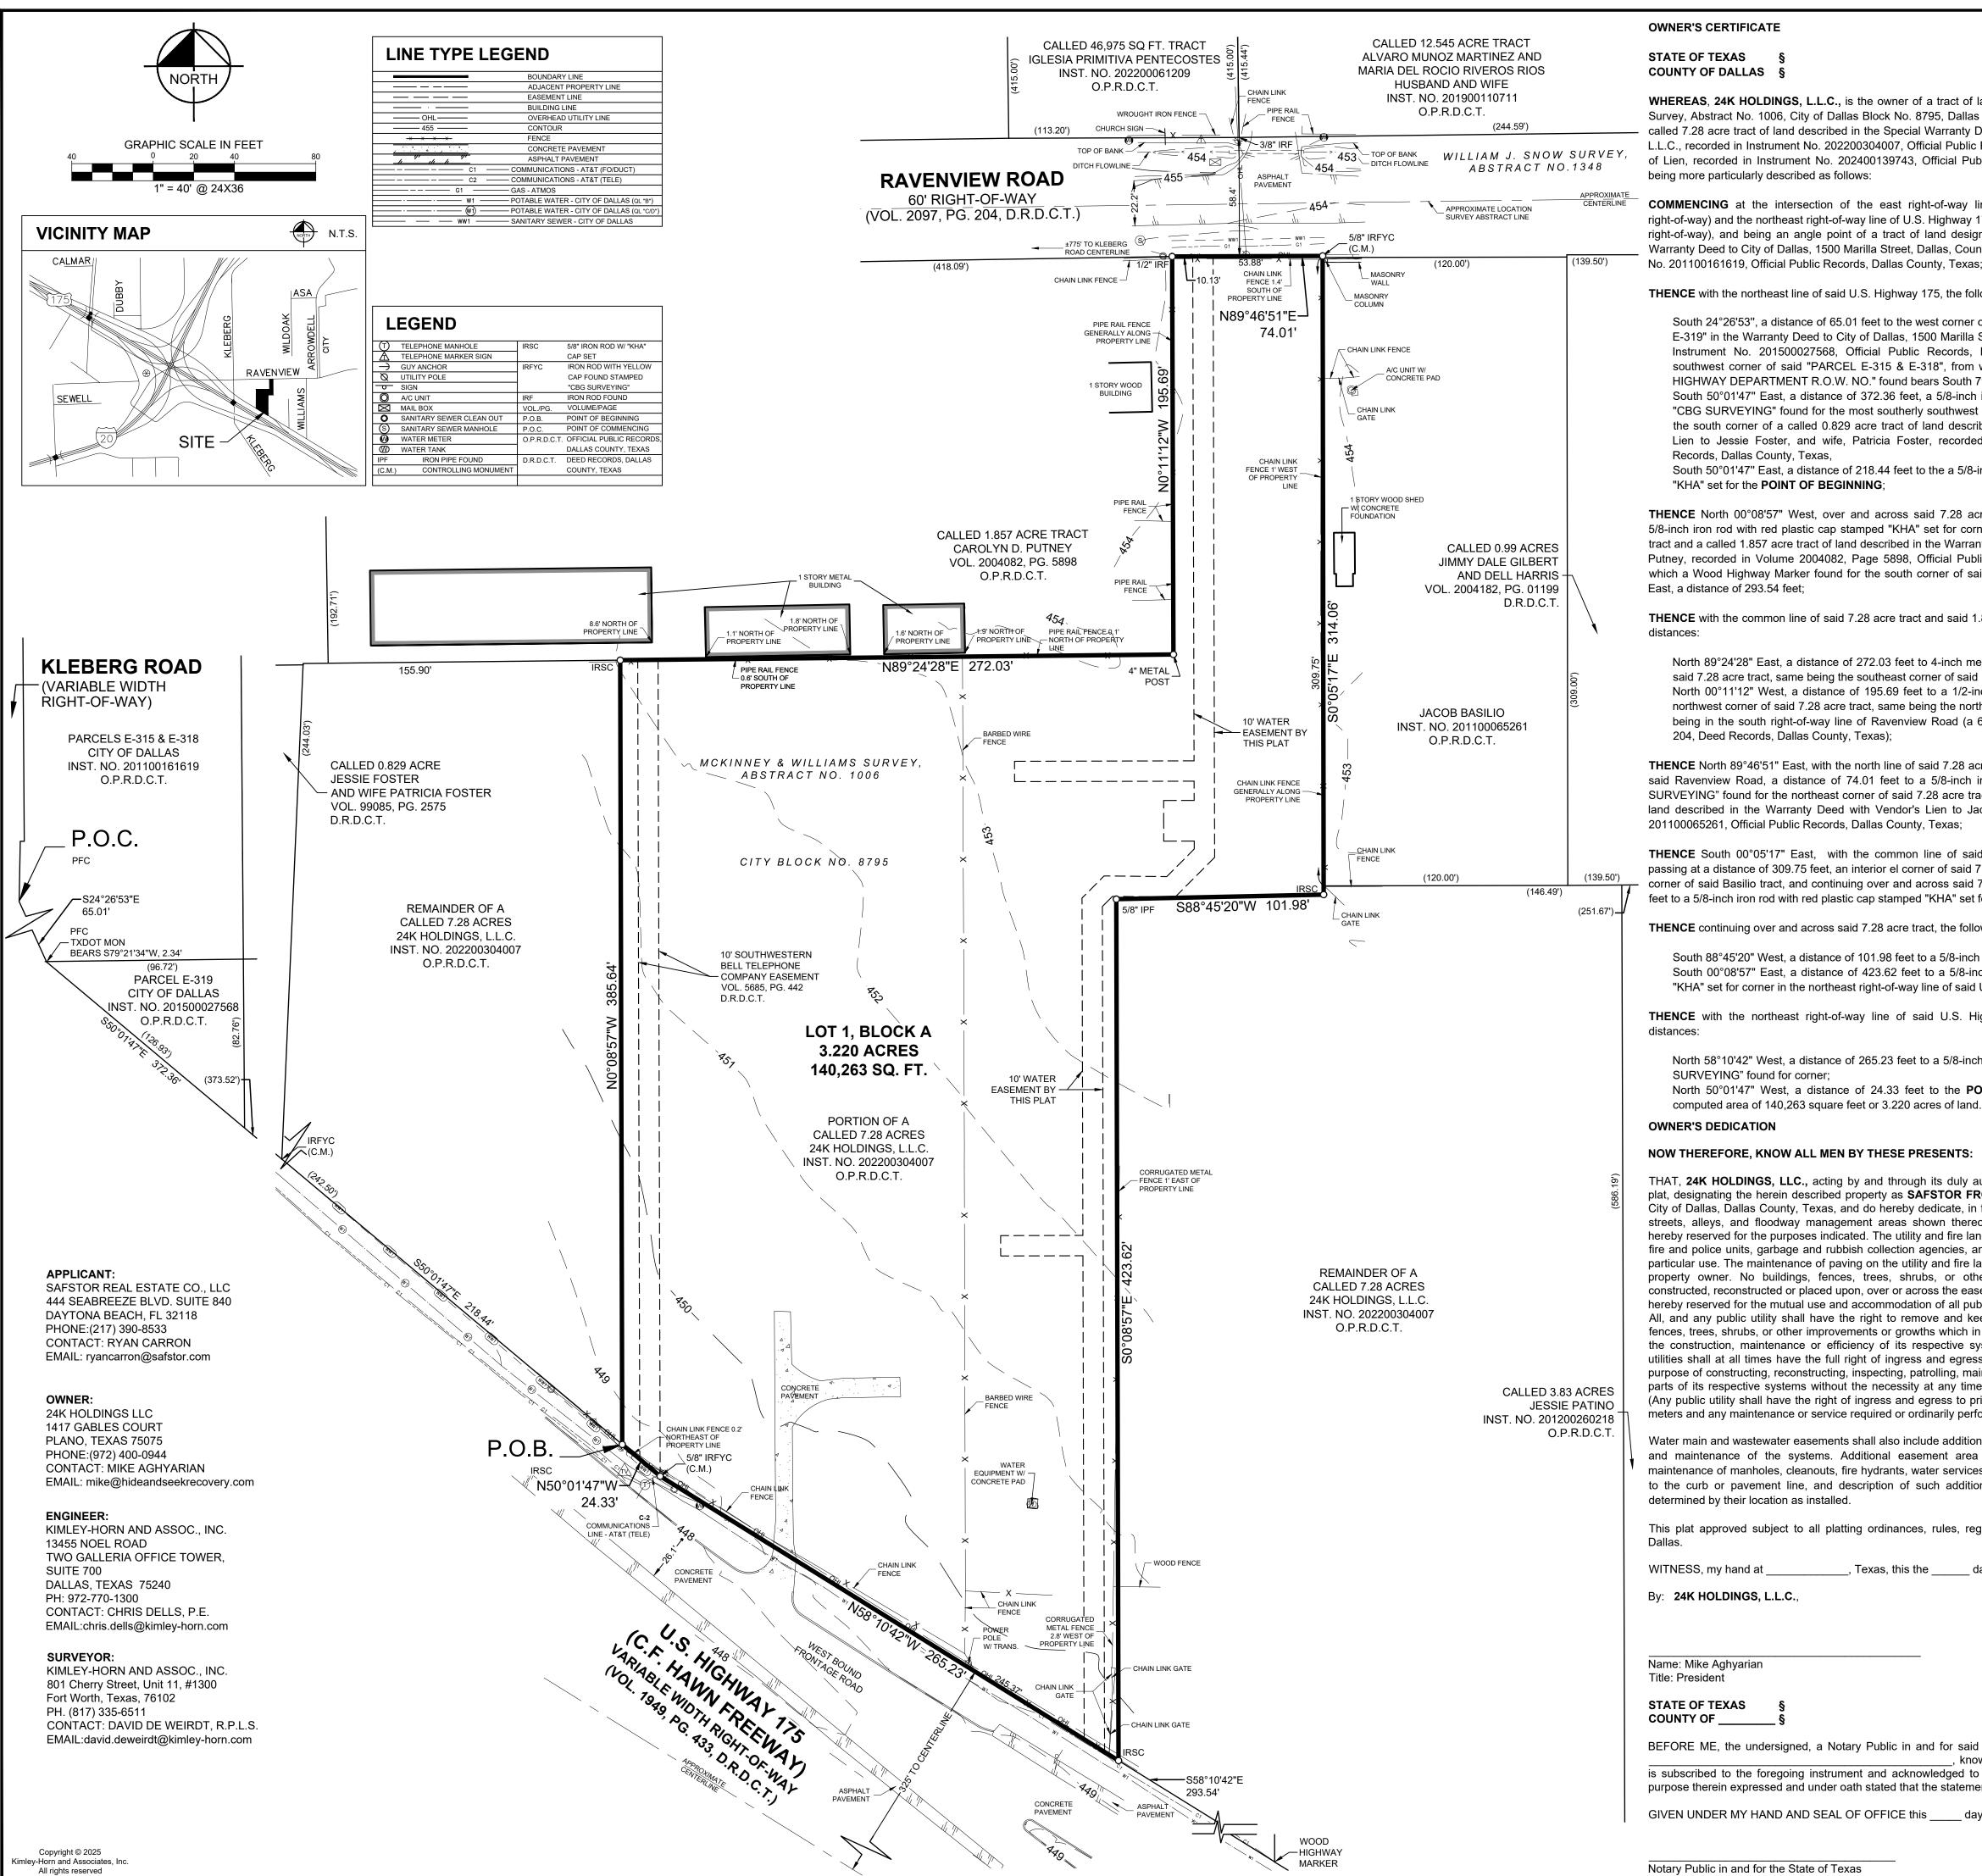

#### **OWNER'S CERTIFICATE**

## STATE OF TEXAS

WHEREAS, 24K HOLDINGS, L.L.C., is the owner of a tract of land situated in the McKinney & Williams Survey, Abstract No. 1006, City of Dallas Block No. 8795, Dallas County, Texas, and being a portion of a called 7.28 acre tract of land described in the Special Warranty Deed with Vendor's Lien to 24K Holdings, L.L.C., recorded in Instrument No. 202200304007, Official Public Records, Dallas County, Texas, Release of Lien, recorded in Instrument No. 202400139743, Official Public Records, Dallas County, Texas, and being more particularly described as follows:

COMMENCING at the intersection of the east right-of-way line of Kleberg Road (a variable width right-of-way) and the northeast right-of-way line of U.S. Highway 175 (C.F. Hawn Freeway, a variable width right-of-way), and being an angle point of a tract of land designated as "Parcel E-315 & E-318" in the Warranty Deed to City of Dallas, 1500 Marilla Street, Dallas, County, Texas, 75201, recorded in Instrument No. 201100161619, Official Public Records, Dallas County, Texas;

### **THENCE** with the northeast line of said U.S. Highway 175, the following courses and distances:

South 24°26'53", a distance of 65.01 feet to the west corner of a tract of land designated as "PARCEL E-319" in the Warranty Deed to City of Dallas, 1500 Marilla Street, Dallas, Texas, 75201, recorded in Instrument No. 201500027568, Official Public Records, Dallas County, Texas, and being the southwest corner of said "PARCEL E-315 & E-318", from which a 4" brass disk stamped "TEXAS HIGHWAY DEPARTMENT R.O.W. NO." found bears South 79°21'34" West, a distance of 2.34 feet; South 50°01'47" East, a distance of 372.36 feet, a 5/8-inch iron rod with yellow plastic cap stamped "CBG SURVEYING" found for the most southerly southwest corner of said 7.28 acre tract, and being the south corner of a called 0.829 acre tract of land described in the Warranty Deed with Vendor's Lien to Jessie Foster, and wife, Patricia Foster, recorded in Volume 99085, Page 2575, Deed

South 50°01'47" East, a distance of 218.44 feet to the a 5/8-inch iron rod with red plastic cap stamped "KHA" set for the **POINT OF BEGINNING**;

THENCE North 00°08'57" West, over and across said 7.28 acre tract, a distance of 385.64 feet to a 5/8-inch iron rod with red plastic cap stamped "KHA" set for corner in the common line of said 7.28 acre tract and a called 1.857 acre tract of land described in the Warranty Deed with Vendor's Lien to Carolyn D. Putney, recorded in Volume 2004082, Page 5898, Official Public Records, Dallas County, Texas, from which a Wood Highway Marker found for the south corner of said 7.28 acre tract bears South 58°10'42" East, a distance of 293.54 feet;

**THENCE** with the common line of said 7.28 acre tract and said 1.857 acre tract, the following courses and

North 89°24'28" East, a distance of 272.03 feet to 4-inch metal post found for an interior el corner of said 7.28 acre tract, same being the southeast corner of said 1.857 acre tract; North 00°11'12" West, a distance of 195.69 feet to a 1/2-inch iron rod found for the most northerly northwest corner of said 7.28 acre tract, same being the northeast corner of said 1.857 acre tract, and being in the south right-of-way line of Ravenview Road (a 60-foot right-of-way, Volume 2097, Page

THENCE North 89°46'51" East, with the north line of said 7.28 acre tract and the south right-of-way line of said Ravenview Road, a distance of 74.01 feet to a 5/8-inch iron rod with yellow cap stamped "CBG SURVEYING" found for the northeast corner of said 7.28 acre tract, and the northwest corner of a tract of land described in the Warranty Deed with Vendor's Lien to Jacob Basilio, recorded in Instrument No. 201100065261, Official Public Records, Dallas County, Texas;

THENCE South 00°05'17" East, with the common line of said 7.28 acre tract and said Basilio tract, passing at a distance of 309.75 feet, an interior el corner of said 7.28 acre tract, same being the southwest corner of said Basilio tract, and continuing over and across said 7.28 acre tract, a total distance of 314.06 feet to a 5/8-inch iron rod with red plastic cap stamped "KHA" set for corner;

**THENCE** continuing over and across said 7.28 acre tract, the following courses and distances:

South 88°45'20" West, a distance of 101.98 feet to a 5/8-inch iron pipe found for corner; South 00°08'57" East, a distance of 423.62 feet to a 5/8-inch iron rod with red plastic cap stamped

THENCE with the northeast right-of-way line of said U.S. Highway 175, the following courses and

North 58°10'42" West, a distance of 265.23 feet to a 5/8-inch iron rod with yellow cap stamped "CBG

North 50°01'47" West, a distance of 24.33 feet to the POINT OF BEGINNING and containing a