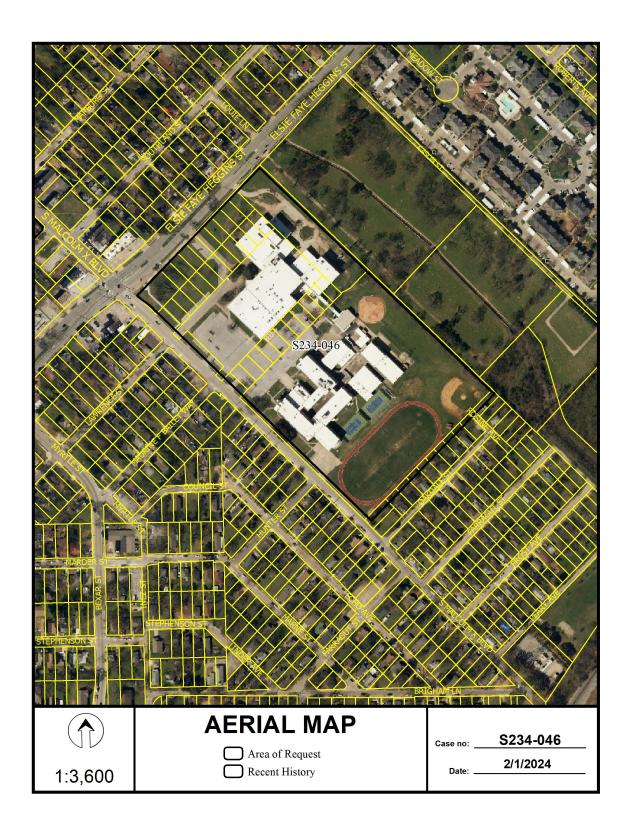

#### CITY PLAN COMMISSION

THURSDAY, FEBRUARY 15, 2024

FILE NUMBER: S234-046 SENIOR PLANNER: Sharmila Shrestha

LOCATION: Malcolm X Boulevard at Elsie Faye Heggins Street, northeast corner

**DATE FILED:** January 17, 2024 **ZONING:** PD 595 (R-5(A))

The request is to plat a property that has been utilized as an Institutional use (School). It is a policy of the city that institutional use generally requires greater land area than residential or non-residential lots and generally serve, and are compatible with the neighborhood; therefore, staff concludes that the request is in compliance with Section 51A-8.503 and with requirements PD 595 (R-5(A)); therefore, staff recommends approval of the request subject to compliance with the following conditions: