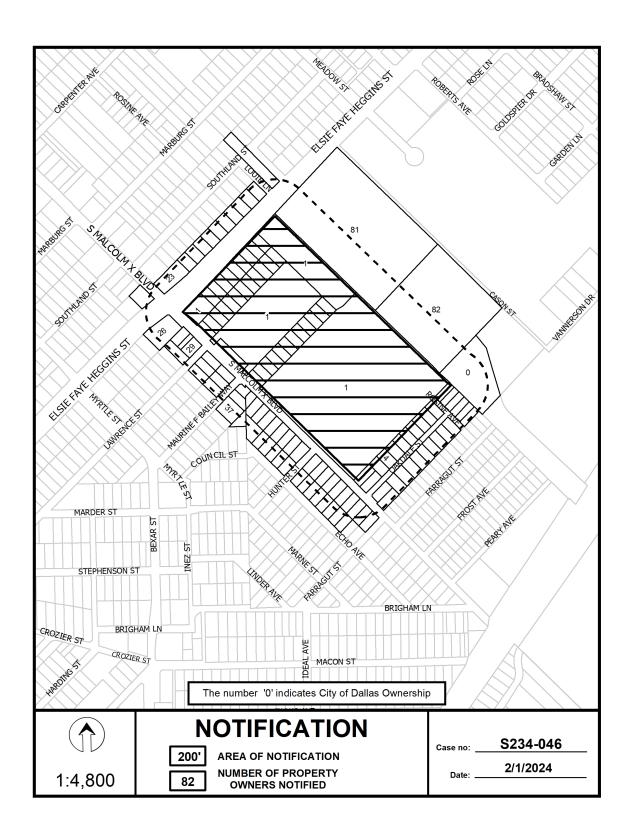

**SUBDIVISION HISTORY:** There has been no recent platting activity within close proximity to this request.

**PROPERTY OWNER NOTIFICATION:** On January 30, 2024, 82 notices were sent to property owners within 200 feet of the proposed plat boundary.