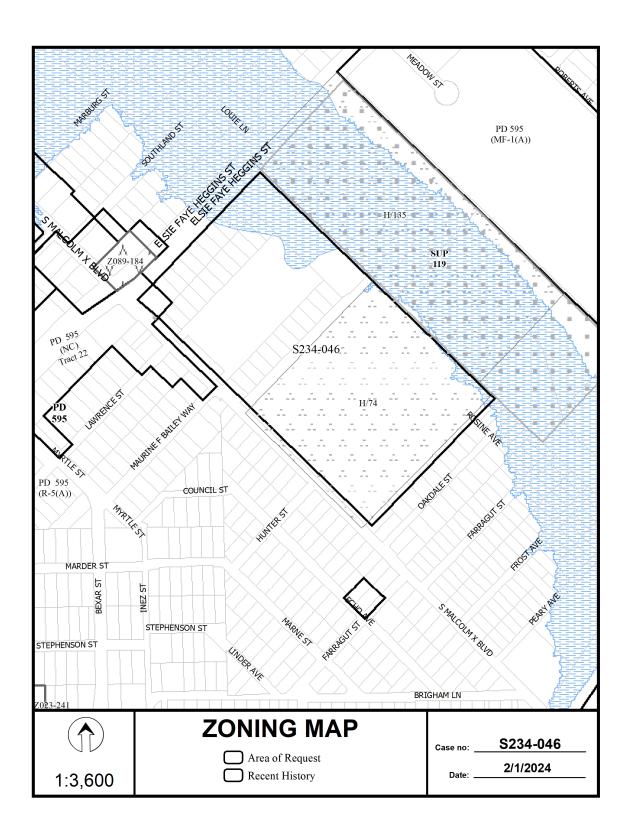

#### CITY PLAN COMMISSION

THURSDAY, FEBRUARY 15, 2024

FILE NUMBER: S234-046 SENIOR PLANNER: Sharmila Shrestha

LOCATION: Malcolm X Boulevard at Elsie Faye Heggins Street, northeast corner

**DATE FILED:** January 17, 2024 **ZONING:** PD 595 (R-5(A))

PD LINK: Microsoft Word - ARTICLE 595 (dallascityhall.com)

CITY COUNCIL DISTRICT: 7 SIZE OF REQUEST: 21.933-acres

**APPLICANT/OWNER:** Dallas Independent School District

**REQUEST:** An application to replat a 21.933-acre tract of land containing part of Lots 1 and 24, all of Lots 2 through 23 in City Block A/2239, part of Lots 1 and 24, all of Lots 2 through 23 in City Block B/2240, part of Lot 1 and all of Lots 2 through 12 in City Block C/2241, all of Lots 1 through 16 in City Block H/2242 to create one lot on property located on Malcolm X Boulevard at Elsie Faye Heggins Street, northeast corner.

**SUBDIVISION HISTORY:** There has been no recent platting activity within close proximity to this request.

**PROPERTY OWNER NOTIFICATION:** On January 30, 2024, 82 notices were sent to property owners within 200 feet of the proposed plat boundary.

**STAFF RECOMMENDATION:** Section 51A-8.503 states that "lots must conform in width, depth and area to the pattern already established in the adjacent areas, having due regard to the character of the area, its particular suitability for development, and taking into consideration the natural topography of the ground, drainage, wastewater facilities, and the proposed layout of the streets."

The request is to plat a property that has been utilized as an Institutional use (School). It is a policy of the city that institutional use generally requires greater land area than residential or non-residential lots and generally serve, and are compatible with the neighborhood; therefore, staff concludes that the request is in compliance with Section 51A-8.503 and with requirements PD 595 (R-5(A)); therefore, staff recommends approval of the request subject to compliance with the following conditions: