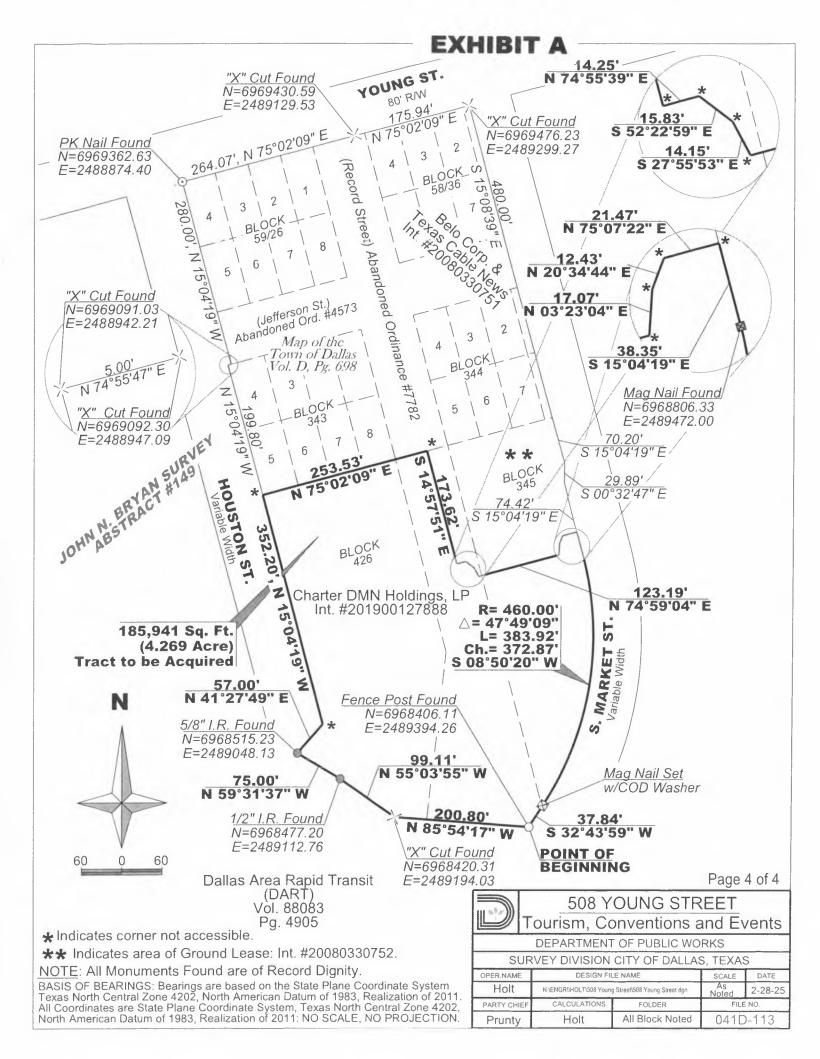

#### EXHIBIT A

#### Field Notes Describing a 185,941 Sq. Ft. (4.269 Ac.) Tract of Land to be Acquired In Blocks 345 and 426

Being a 185,941 Square Foot (4.269 Acre) tract of land lying in the John N. Bryan Survey, Abstract No. 149, City of Dallas, Dallas County, Texas, and being a portion of the property conveyed to Charter DMN Holdings, LP by deed recorded in Instrument Number 201900127888, and being all of Block 426, a portion of Block 345 and a portion of Record Street abandoned by Ordinance Number 7782 and being more particularly described as follows:

**NOTE**: All monuments found are of Record Dignity.

All Coordinates shown are State Plane Coordinate System, Texas North Central Zone 4202, North American Datum of 1983, Adjustment Realization of 2011, No Scale, No Projection.

**BEGINNING** at a 2-inch diameter steel corner fence post found at the Southeast corner of the herein described tract of land, at the intersection of the Northwest Right-of-Way line of S. Market Street, a variable width public street, with the North line of a tract of land conveyed to Dallas Area Rapid Transit (DART) by deed recorded in Volume 88083, Page 4905 of the Deed Records of Dallas County, Texas (N=6968406.11; E=2489394.26):

**THENCE** North 85°54'17" West with the North line of said DART property a distance of 200.80 feet to an "X" cut in concrete found at an outside corner of the herein described tract of land (N=6968420.31; E=2489194.03):

**THENCE** North 55°03'55" West, continuing with the Northwest line of said DART property a distance of 99.11 feet to a ½-inch diameter iron rod found at an inside corner of the herein described tract of land (N=6968477.20; E=2489112.76):

**THENCE** North 59°31'37" West continuing with the Northwest line of said DART property a distance of 75.00 feet to a 5/8-inch diameter iron rod found at an outside corner of the herein described tract of land (N=6968515.23; E=2489048.13):

**THENCE** North 41°27'49" East a distance of 57.00 feet to the intersection with the above reference Northeast line of Houston Street (not accessible):

#### Field Notes Describing a 185,941 Sq. Ft. (4.269 Ac.) Tract of Land to be Acquired In Blocks 345 and 426

**THENCE** North 15°04'19" West with the said Northwest line of Houston Street a distance of 352.20 to the Northwest corner of said Block 426, being also the Southwest corner of Block 343 (not monumented):

**THENCE** North 75°02'09" East with the common line between said Blocks 426 and 343 a distance of 253.53 feet to the Northwest corner of an area of Ground Lease recorded in Instruments Number 20080330752 of the Official Public Records of Dallas County, Texas, lying in an area of Record Street abandoned by Ordinance Number 7782, and being also an outside corner of the herein described tract of land (not monumented):

**THENCE** South 14°57'51" East, over and across a portion of said abandoned Record Street, and with the Southwest line of said area of Ground Lease, a distance of 173.62 feet to an inside corner of the herein described tract of land (not monumented):

**THENCE** continuing with the common property line between said Ground Lease and the herein described tract of land, the following courses and distances:

**NOTE**: None of these corners are accessible and have not been monumented.

North 74°55'39" East a distance of 14.25 feet: South 52°22'59" East a distance of 15.83 feet: South 27°55'53" East a distance of 14.15 feet: North 74°59'04" East a distance of 123.19 feet: North 03°23'04" East a distance of 17.07 feet: North 20°34'44" East a distance of 12.43 feet:

**THENCE** North 75°07'22" East a distance of 21.47 feet to the intersection with the above referenced current Southwest line of Market Street (not monumented):

**THENCE** South 15°04'19" East with the said Southwest line of Market Street a distance of 38.35 feet to a Mag Nail found at the Point of Curvature of a Curve to the Right (N=6968806.33; E=2489472.00):

#### Field Notes Describing a 185,941 Sq. Ft. (4.269 Ac.) Tract of Land to be Acquired In Blocks 345 and 426

**THENCE** Southwesterly, continuing with the said Southwest and West line of Market Street and along said Curve, having a Radius of 460.00 feet, a Central Angle of 47°49'09", an Arc Length of 383.92 feet and a Chord which bears South 08°50'20" West a distance of 372.87 feet to a Mag Nail with washer marked CITY OF DALLAS set at the Point of Tangency:

**THENCE** South 32°43'59" West with the current Northwest line of Market Street a distance of 37.84 feet to the **POINT OF BEGINNING**, containing 185,941 Square Feet, or 4.269 Acres of land:

**BASIS OF BEARINGS**: Bearings are based on the State Plane Coordinate System, Texas North Central Zone 4202, North American Datum of 1983, Adjustment Realization of 2011.