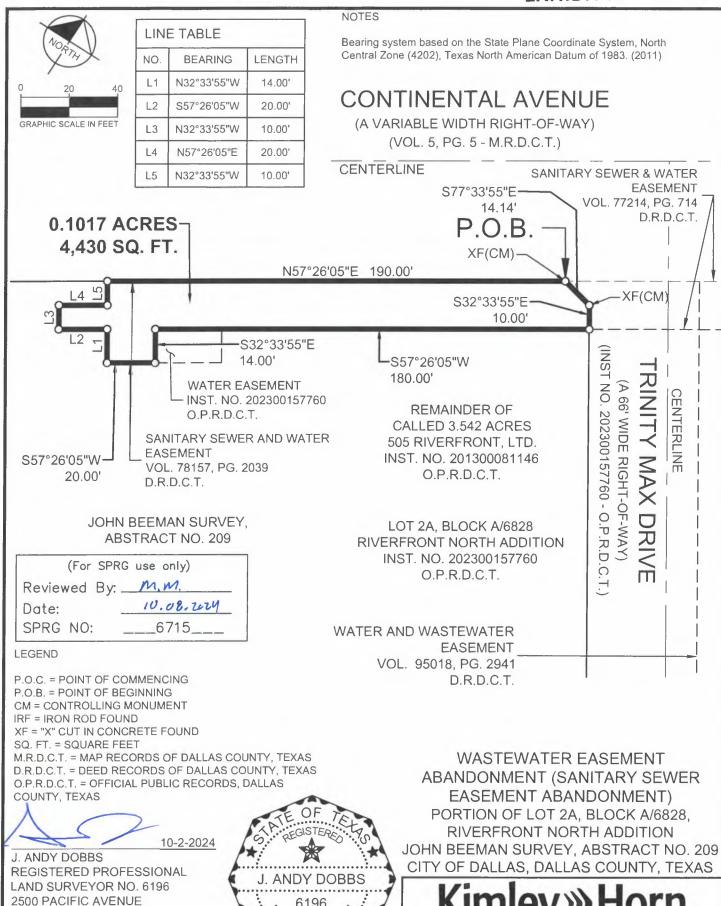

## WASTEWATER EASEMENT ABANDONMENT (SANITARY SEWER EASEMENT ABANDONMENT) PORTION OF LOT 2A. BLOCK A/6828. RIVERFRONT NORTH ADDITION JOHN BEEMAN SURVEY, ABSTRACT NO. 209 CITY OF DALLAS, DALLAS COUNTY, TEXAS

## **EASEMENT DESCRIPTION**

BEING a 4,430 square foot (0.1017 acre) tract of land situated in the John Beeman Survey, Abstract No. 209, City of Dallas, Dallas County, Texas, and being a portion of Lot 2A, Block A/6828, Riverfront North Addition, an addition to the City of Dallas, recorded in Instrument No. 202300157760, Official Public Records, Dallas County, Texas, and being a portion of the remainder of a called 3.542 acre tract of land described in Special Warranty Deed to 505 Riverfront, Ltd., recorded in Instrument No. 201300081146 of said Official Public Records, and being a portion of an existing Sanitary Sewer and Water Easement, recorded in Volume 78157, Page 2039, Deed Records, Dallas County, Texas, and being more particularly described as follows:

**BEGINNING** at an "X" cut in concrete found for the west end of a corner clip of the southeast right-of-way line of Continental Avenue (a variable width right-of-way, Vol. 5, Pg. 5 - M.R.D.C.T.) and the southwest right-of-way line of Trinity Max Drive (a 66' wide right-of-way, Inst. No. 202300157760 - O.P.R.D.C.T.), being the most westerly north corner of said Lot 2A, in the northwest line of said Sanitary Sewer and Water Easement;

THENCE departing said southeast right-of-way line of Continental Avenue, over and across said existing Sanitary Sewer and Water Easement, with said corner clip and the north line of said Lot 2A, South 77°33'55" East, a distance of 14.14 feet to an "X" cut in concrete found for the east end of said corner clip, being the most easterly north corner of said Lot 2A:

THENCE continuing over and across said existing Sanitary Sewer and Water Easement, with said southwest right-of-way line of Trinity Max Drive and the northeast line of said Lot 2A, South 32°33'55" East, a distance of 10.00 feet to a point for corner in the southeast line of said Sanitary Sewer and Water Easement;

THENCE departing said southwest right-of-way line of Trinity Max Drive and the northeast line of said Lot 2A, over and across said Lot 2A, with the southeast and southwest lines of said Sanitary Sewer and Water Easement, the following courses and distances:

South 57°26'05" West, a distance of 180.00 feet to a point for corner;

South 32°33'55" East, a distance of 14.00 feet to a point for corner;

South 57°26'05" West, a distance of 20.00 feet to a point for corner;

North 32°33'55" West, a distance of 14.00 feet to a point for corner;

South 57°26'05" West, a distance of 20.00 feet to a point for corner;

North 32°33'55" West, a distance of 10.00 feet to a point for corner;

North 57°26'05" East, a distance of 20.00 feet to a point for corner:

North 32°33'55" West, a distance of 10.00 feet to a point for the southwest corner of said Sanitary Sewer and Water Easement, in said southeast right-of-way line of Continental Avenue and the northwest line of said Lot 2A;

(CONTINUED FROM SHEET 1)

THENCE with said southeast right-of-way line of Continental Avenue, said northwest line of Lot 2A, and the northwest line of said Sanitary Sewer and Water Easement, North 57°26'05" East, a distance of 190.00 feet to the **POINT OF BEGINNING** and containing 4,430 square feet or 0.1017 acres of land.