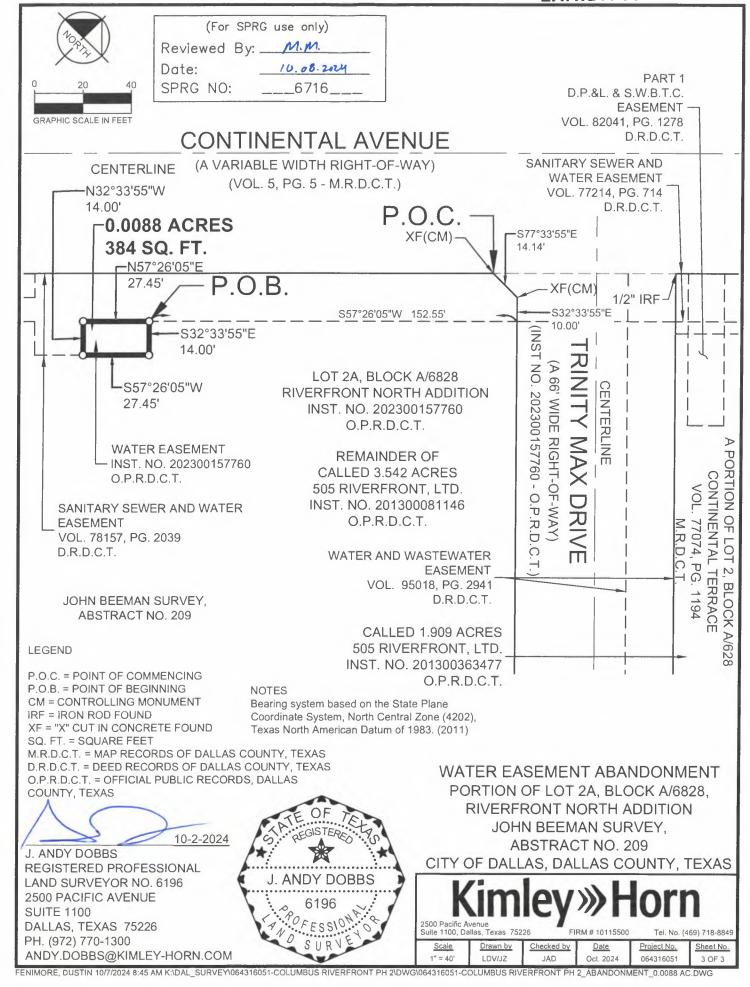

ANDY.DOBBS@KIMLEY-HORN.COM

WATER EASEMENT ABANDONMENT PORTION OF LOT 2A, BLOCK A/6828, RIVERFRONT NORTH ADDITION JOHN BEEMAN SURVEY, ABSTRACT NO. 209 CITY OF DALLAS, DALLAS COUNTY, TEXAS

## EASEMENT DESCRIPTION

BEING a 384 square foot (0.0088 acre) tract of land situated in the John Beeman Survey, Abstract No. 209, City of Dallas, Dallas County, Texas and being a portion of Lot 2A, Block A/6828, Riverfront North Addition, an addition to the City of Dallas, recorded in Instrument No. 202300157760, Official Public Records, Dallas County, Texas, and being a portion of the remainder of a called 3.542 acre tract of land described in Special Warranty Deed to 505 Riverfront, Ltd., recorded in Instrument No. 201300081146 of said Official Public Records, and being all of an existing Water Easement recorded in said Riverfront North Addition, and being more particularly described as follows:

COMMENCING at an "X" cut in concrete found for the west end of a corner clip of the southeast right-of-way line of Continental Avenue (a variable width right-of-way, recorded in Volume 5, Page 5, Map Records, Dallas County, Texas) and the southwest right-of-way line of Trinity Max Drive (a 66-foot wide right-of-way, recorded in said Riverfront North Addition), and being the most westerly north corner of said Lot 2A;

THENCE departing said southeast right-of-way line of Continental Avenue, with said corner clip and the north line of said Lot 2A, South 77°33'55" East, a distance of 14.14 feet to an "X" cut in concrete found for the east end of said corner clip, and being the most easterly north corner of said Lot 2A;

THENCE with said southwest right-of-way line of Trinity Max Drive and the northeast line of said Lot 2A, South 32°33'55" East, a distance of 10.00 feet to a point for corner in the southeast line of an existing Sanitary Sewer and Water Easement recorded in Volume 78157, Page 2039, Deed Records, Dallas County, Texas;

THENCE departing said southwest right-of-way line of Trinity Max Drive and said northeast line of Lot 2A, over and across said Lot 2A, with said southeast line of the existing Sanitary Sewer and Water Easement, South 57°26'05" West, a distance of 152.55 feet to a point for the north corner of said Water Easement (Instrument No. 202300157760) said point also being the POINT OF BEGINNING;

THENCE departing said south line of the existing Sanitary Sewer and Water Easement, continuing over and across said Lot 2A with the northeast and southeast lines of said Water Easement (Instrument No. 202300157760), the following courses and distances:

South 32°33'55" East, a distance of 14.00 feet to a point for corner;

South 57°26'05" West, a distance of 27.45 feet to a point for the south corner of said Water Easement (Instrument No. 202300157760), in said southeast line of the existing Sanitary Sewer and Water Easement;

(CONTINUED FROM SHEET 1)

THENCE with said southeast lines of the existing Sanitary Sewer and Water Easement and the southwest and northwest lines of said Water Easement (Instrument No. 202300157760), continuing over and across said Lot 2A, the following courses and distances:

North 32°33'55" West, a distance of 14.00 feet to a point for corner; North 57°26'05" East, a distance of 27.45 feet to the POINT OF BEGINNING and containing 384 square feet or 0.0088 acres of land.

Bearing system based on the State Plane Coordinate System, North Central Zone (4202), Texas North American Datum of 1983. (2011)